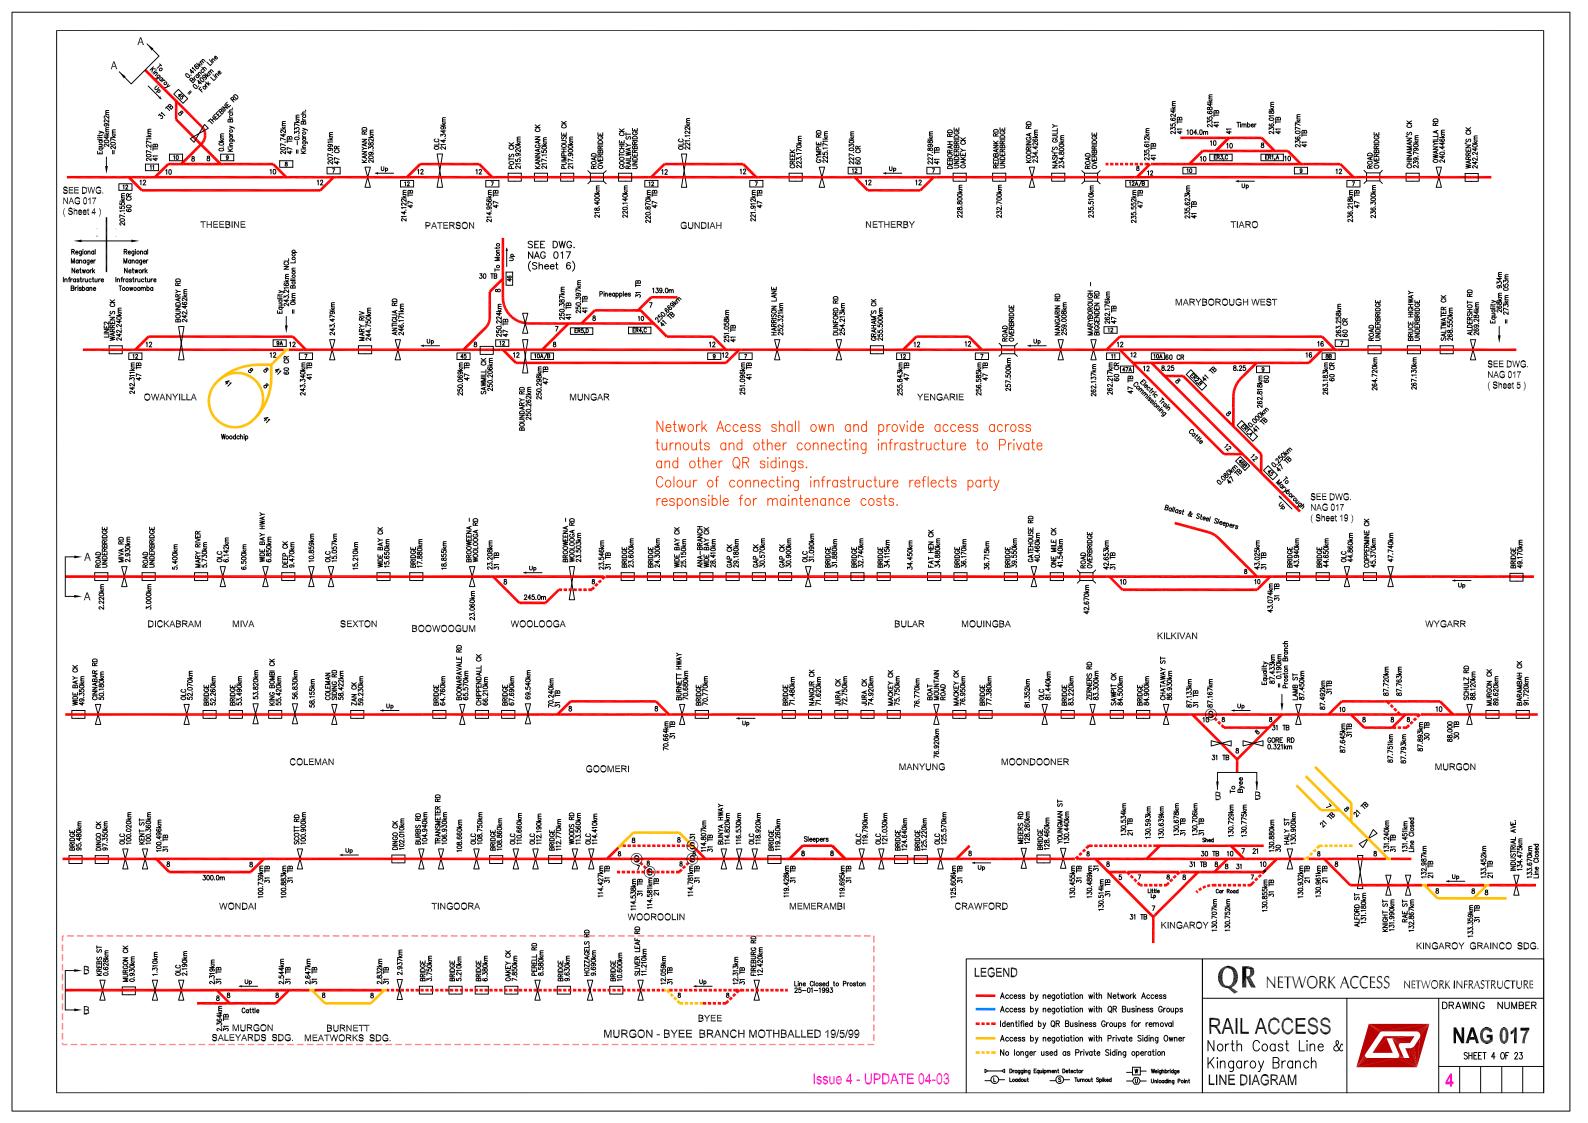

## RAILACCESS LINE DIAGRAMS SOUTHERN QUEENSLAND

NAG 017 DRAWING NO.

Sheet 1 **Sheet 2 Sheet 3** Sheet 4 **Sheet 5** Sheet 6 Sheet 7 **Sheet 8** Sheet 9 Sheet 10 Sheet 11 Sheet 12 Sheet 13 Sheet 14 Sheet 15 Sheet 16 Sheet 17 Sheet 18 Sheet 19 Sheet 20 Sheet 21 Sheet 22