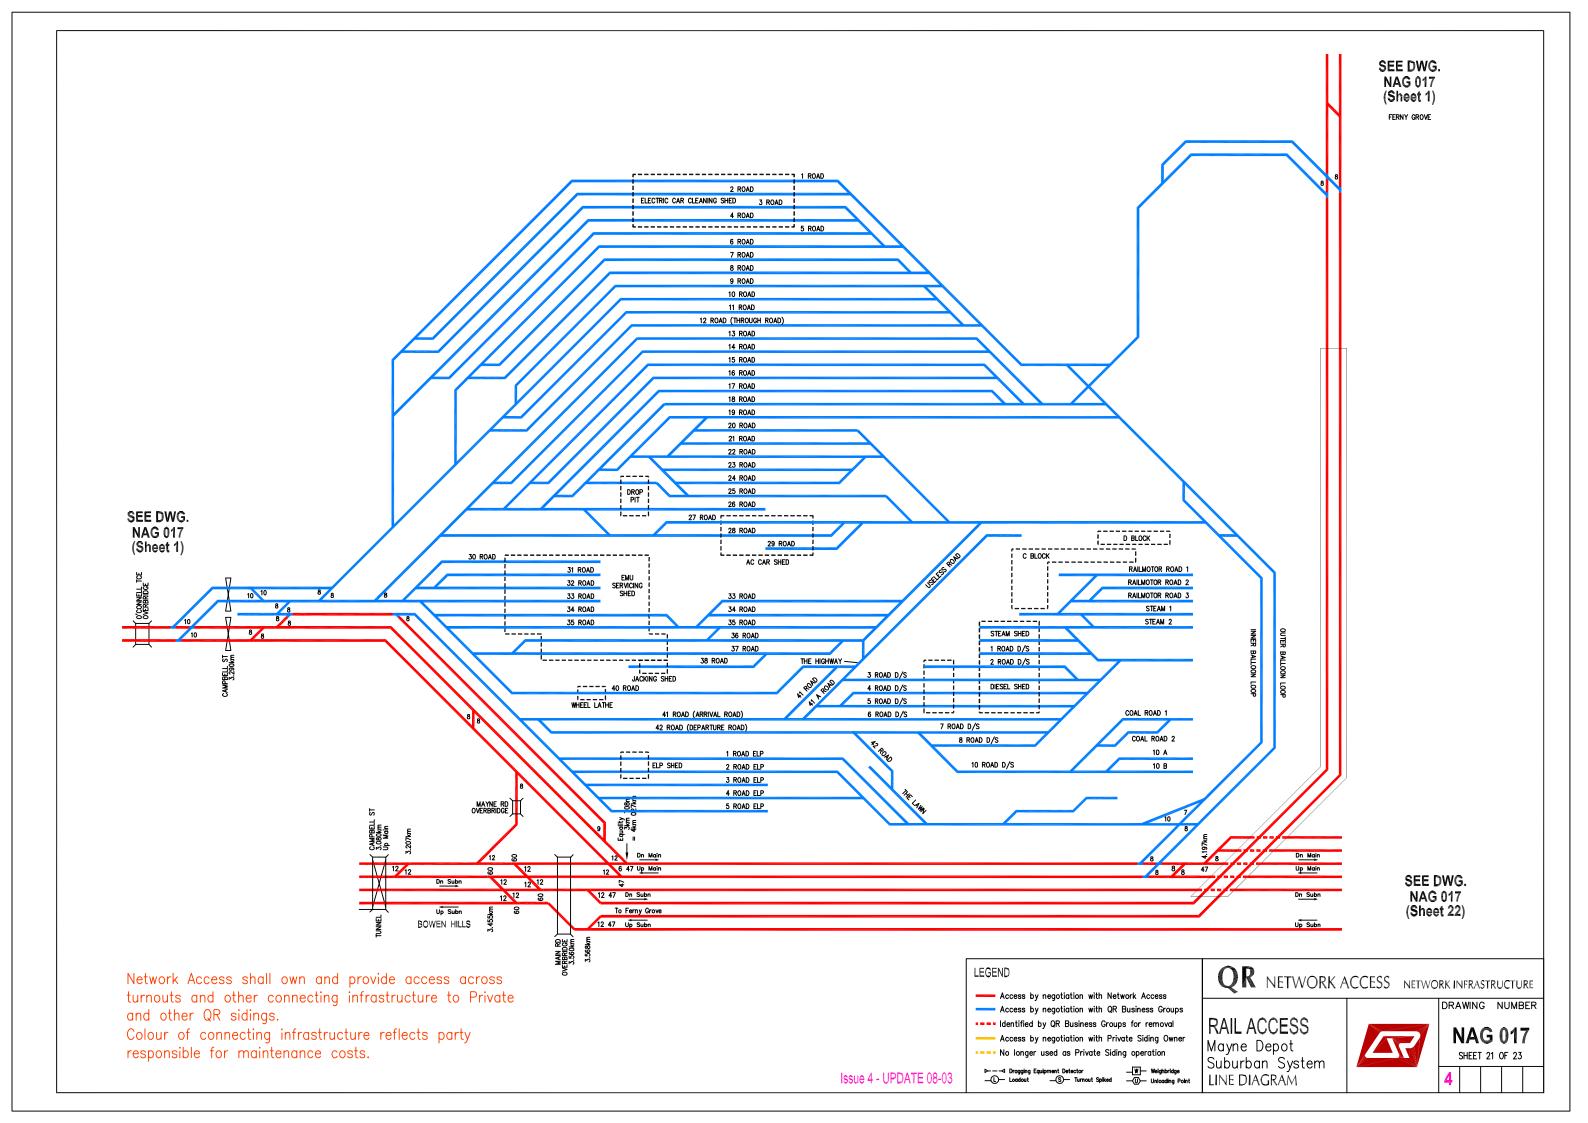

## RAILACCESS LINE DIAGRAMS SOUTHERN QUEENSLAND

NAG 017 DRAWING NO.

Sheet 1 **Sheet 2 Sheet 3** Sheet 4 **Sheet 5** Sheet 6 Sheet 7 **Sheet 8** Sheet 9 Sheet 10 Sheet 11 Sheet 12 Sheet 13 Sheet 14 Sheet 15 Sheet 16 Sheet 17 Sheet 18 Sheet 19 Sheet 20 Sheet 21 Sheet 22

Sheet 23

**LINE DIAGRAM** 

North Coast Line Suburban North Coast Line Suburban North Coast Line & Mary Valley **North Coast Line & Kingaroy** North Coast Line - Colton to Parana **Mungar to Monto to Graham** Main Line & Branches **Redbank Workshops Ipswich Workshops** Western Line & Cecil Plains **Western Line** Western Line & Wandoan Western Line & Great Western Line Southern Line & Millmerran **South Western Line** Cleveland Branch & Beenleigh Line **Gold Coast Line & Standard Gauge Yeerongpilly to Corinda & Clapham** Maryborough & Willowburn Loco Pinkenba Branch **Mayne Loco Depot** Mayne Marshalling & Normanby Acacia Ridge