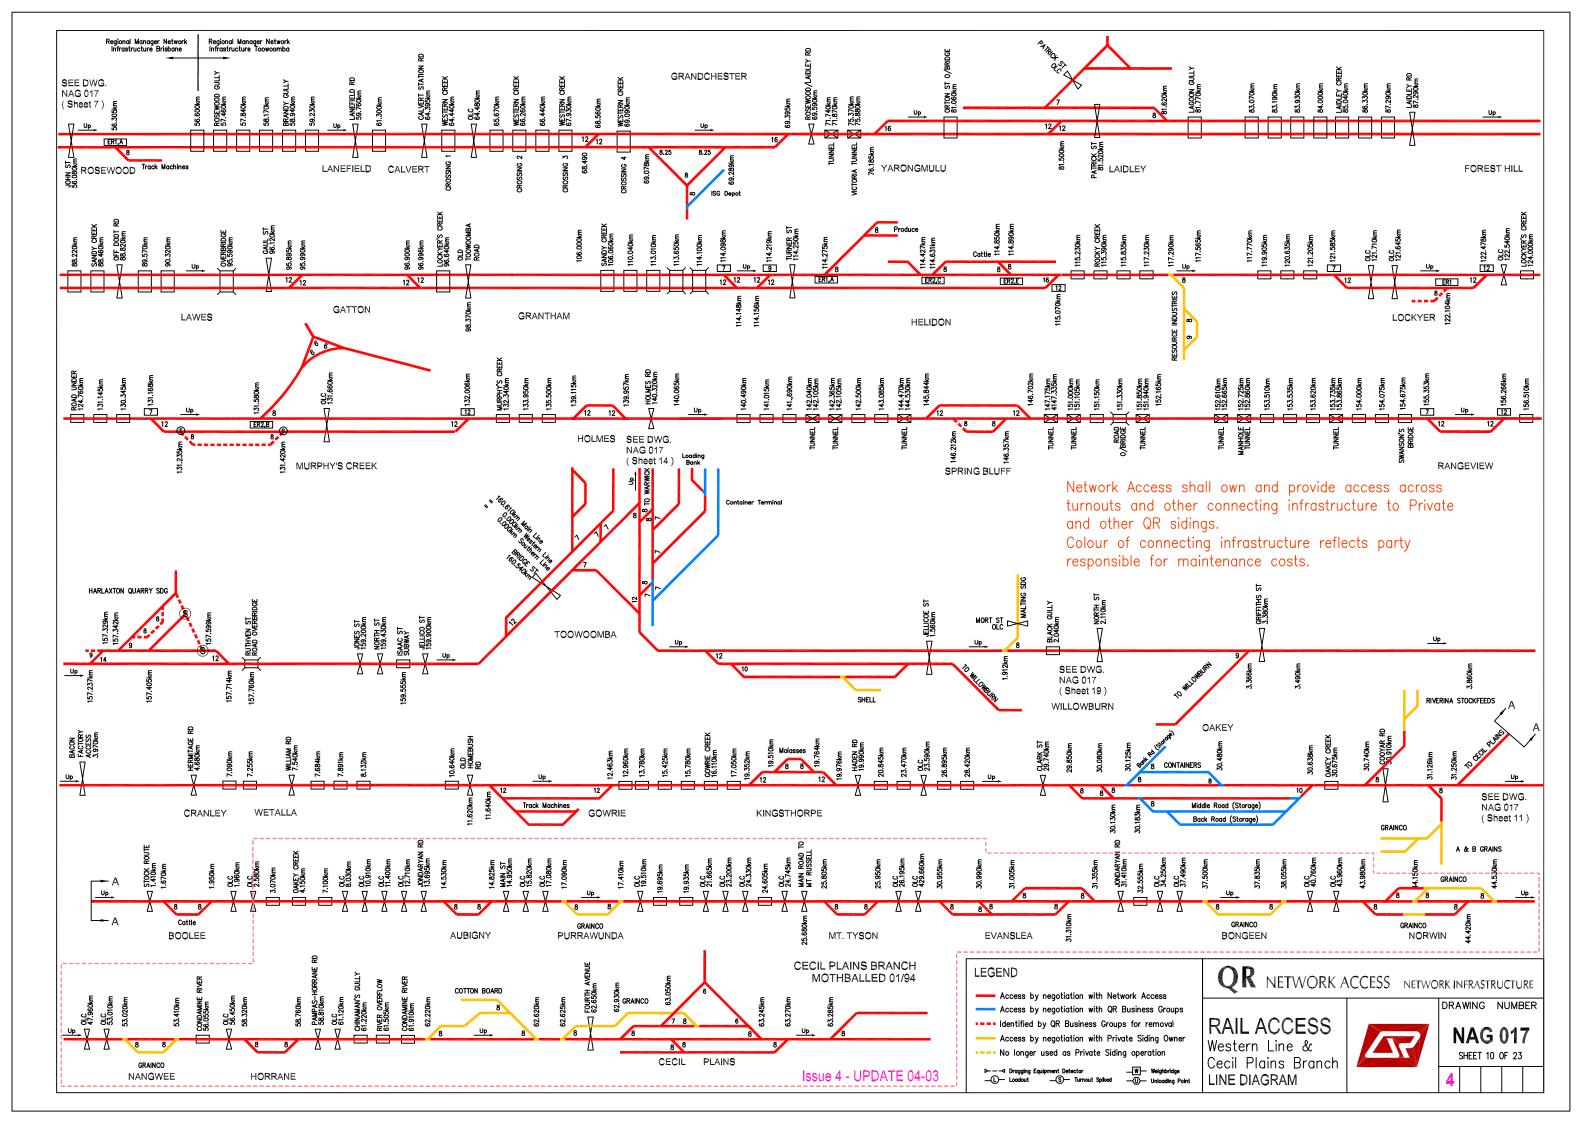

Sheet 23

**LINE DIAGRAM** 

North Coast Line Suburban North Coast Line Suburban North Coast Line & Mary Valley **North Coast Line & Kingaroy** North Coast Line - Colton to Parana **Mungar to Monto to Graham** Main Line & Branches **Redbank Workshops Ipswich Workshops** Western Line & Cecil Plains **Western Line** Western Line & Wandoan Western Line & Great Western Line Southern Line & Millmerran **South Western Line** Cleveland Branch & Beenleigh Line **Gold Coast Line & Standard Gauge Yeerongpilly to Corinda & Clapham** Maryborough & Willowburn Loco Pinkenba Branch **Mayne Loco Depot** Mayne Marshalling & Normanby Acacia Ridge