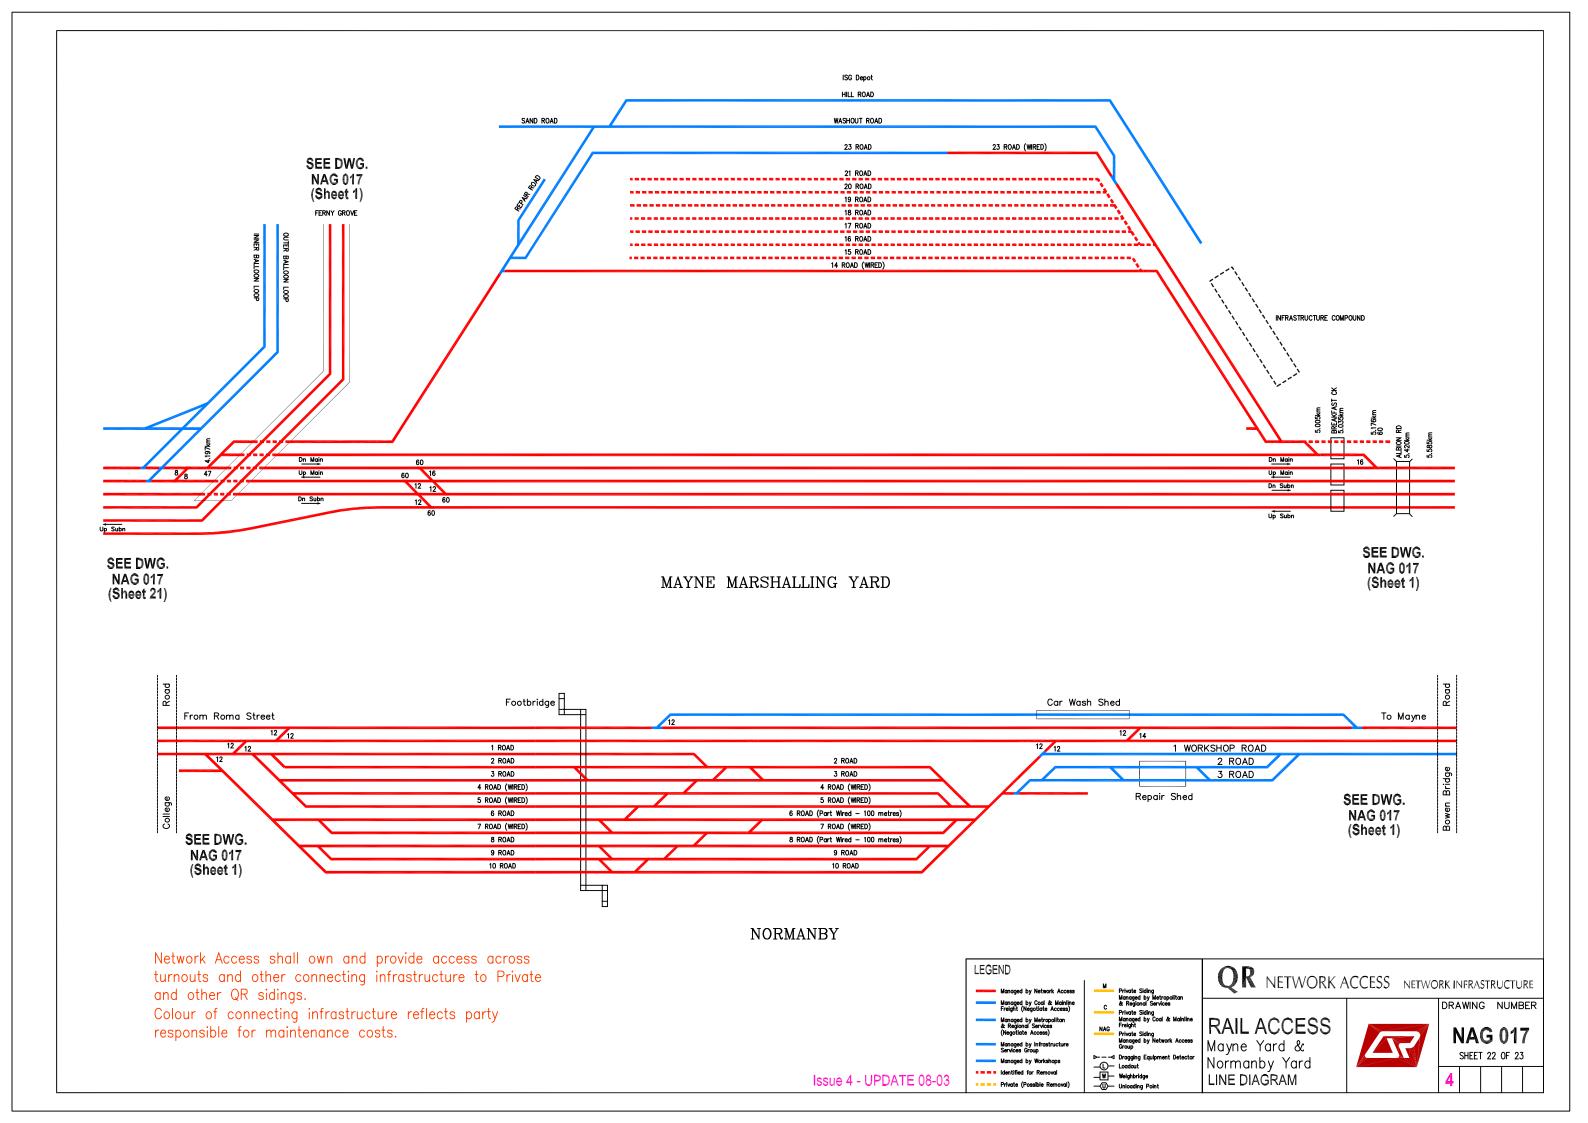

## RAILACCESS LINE DIAGRAMS SOUTHERN QUEENSLAND

NAG 017 DRAWING NO.

Sheet 1 **Sheet 2 Sheet 3** Sheet 4 **Sheet 5** Sheet 6 Sheet 7 **Sheet 8** Sheet 9 Sheet 10 Sheet 11 Sheet 12 Sheet 13 Sheet 14 Sheet 15 Sheet 16 Sheet 17 Sheet 18 Sheet 19 Sheet 20 Sheet 21 Sheet 22

Sheet 23

**LINE DIAGRAM** 

North Coast Line Suburban North Coast Line Suburban North Coast Line & Mary Valley **North Coast Line & Kingaroy** North Coast Line - Colton to Parana **Mungar to Monto to Graham** Main Line & Branches **Redbank Workshops Ipswich Workshops** Western Line & Cecil Plains **Western Line** Western Line & Wandoan Western Line & Great Western Line Southern Line & Millmerran **South Western Line** Cleveland Branch & Beenleigh Line **Gold Coast Line & Standard Gauge Yeerongpilly to Corinda & Clapham** Maryborough & Willowburn Loco Pinkenba Branch **Mayne Loco Depot** Mayne Marshalling & Normanby Acacia Ridge