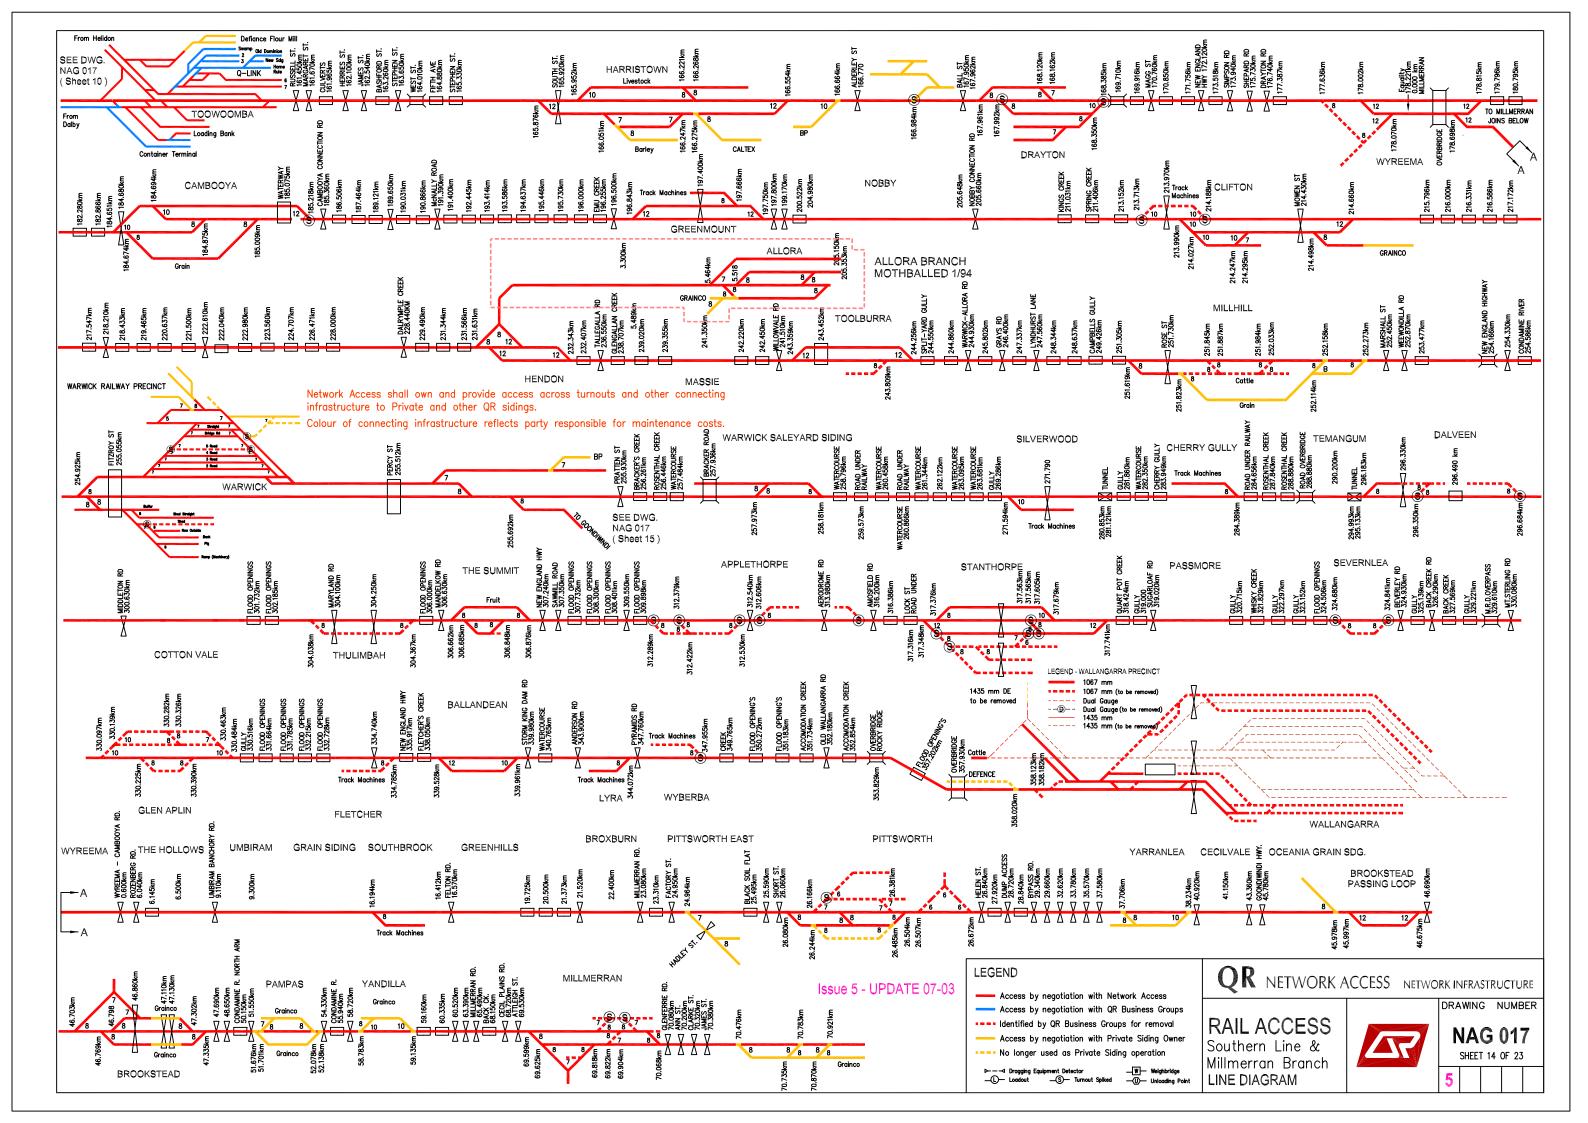

## RAILACCESS LINE DIAGRAMS SOUTHERN QUEENSLAND

NAG 017 DRAWING NO.

Sheet 1 **Sheet 2 Sheet 3** Sheet 4 **Sheet 5** Sheet 6 Sheet 7 **Sheet 8** Sheet 9 Sheet 10 Sheet 11 Sheet 12 Sheet 13 Sheet 14 Sheet 15 Sheet 16 Sheet 17 Sheet 18 Sheet 19 Sheet 20 Sheet 21 Sheet 22