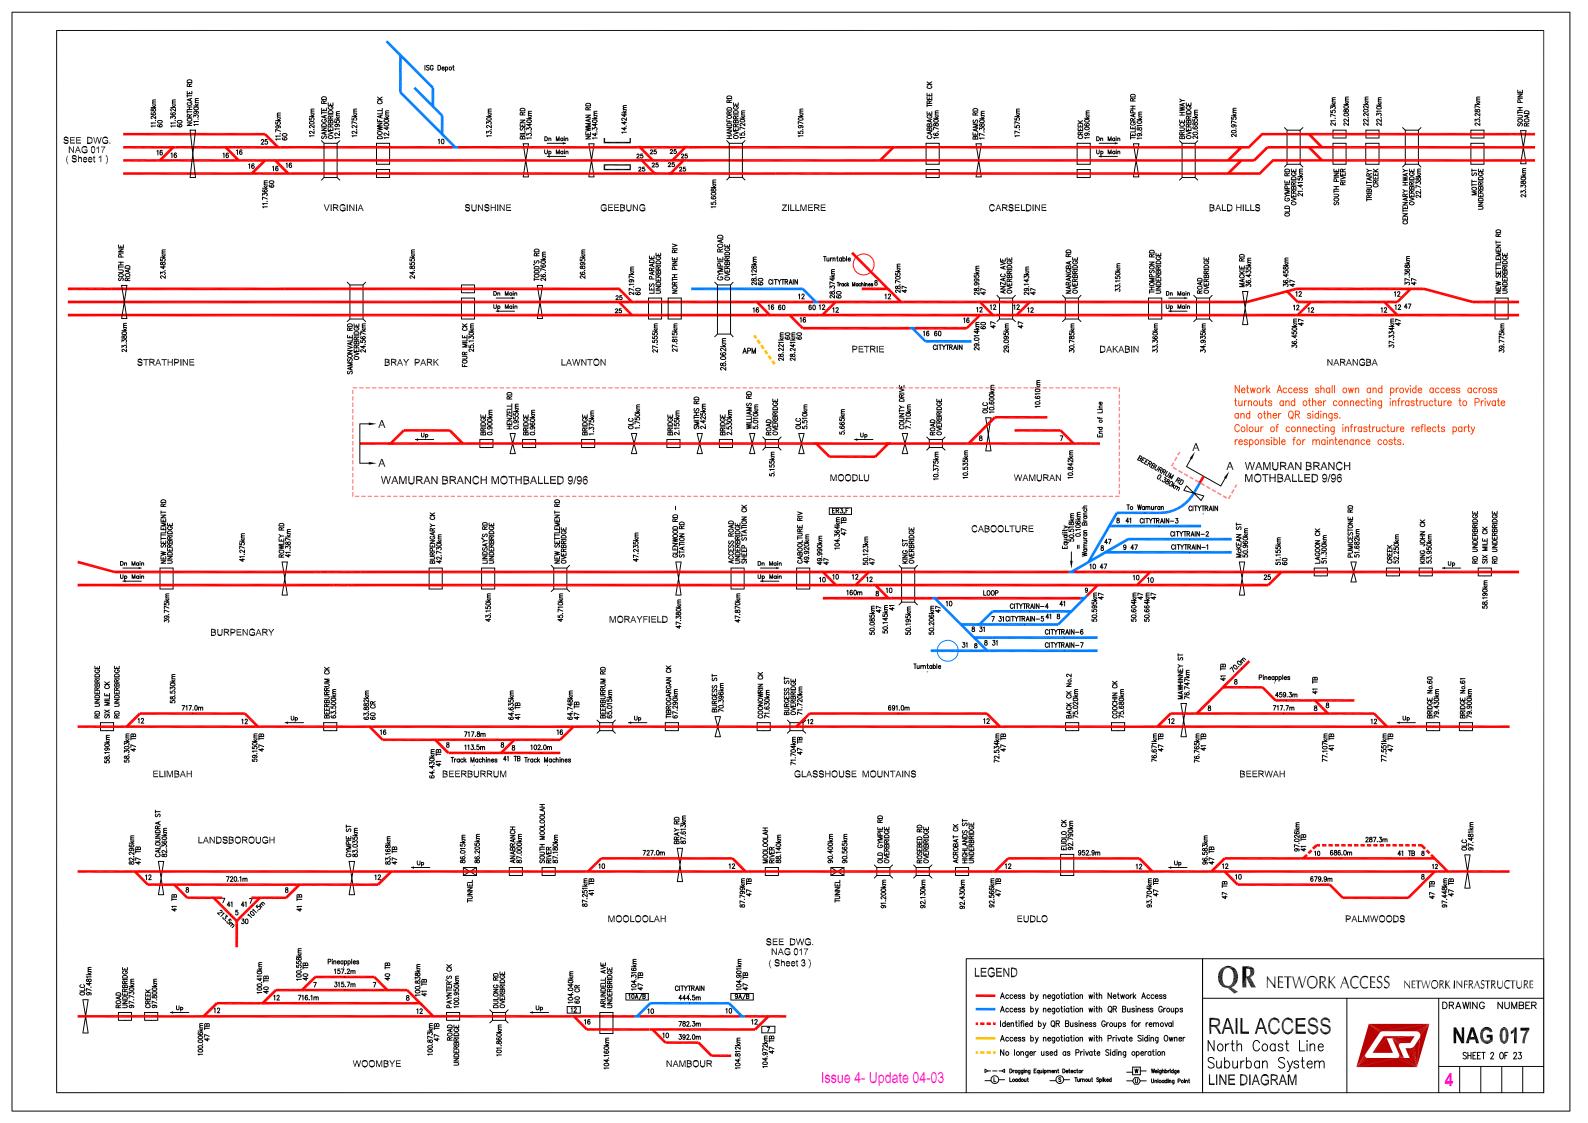

## RAILACCESS LINE DIAGRAMS SOUTHERN QUEENSLAND

NAG 017 DRAWING NO.

Sheet 1 **Sheet 2 Sheet 3** Sheet 4 **Sheet 5** Sheet 6 Sheet 7 **Sheet 8** Sheet 9 Sheet 10 Sheet 11 Sheet 12 Sheet 13 Sheet 14 Sheet 15 Sheet 16 Sheet 17 Sheet 18 Sheet 19 Sheet 20 Sheet 21 Sheet 22

Sheet 23

**LINE DIAGRAM** 

North Coast Line Suburban North Coast Line Suburban North Coast Line & Mary Valley **North Coast Line & Kingaroy** North Coast Line - Colton to Parana **Mungar to Monto to Graham** Main Line & Branches **Redbank Workshops Ipswich Workshops** Western Line & Cecil Plains **Western Line** Western Line & Wandoan Western Line & Great Western Line Southern Line & Millmerran **South Western Line** Cleveland Branch & Beenleigh Line **Gold Coast Line & Standard Gauge Yeerongpilly to Corinda & Clapham** Maryborough & Willowburn Loco Pinkenba Branch **Mayne Loco Depot** Mayne Marshalling & Normanby Acacia Ridge