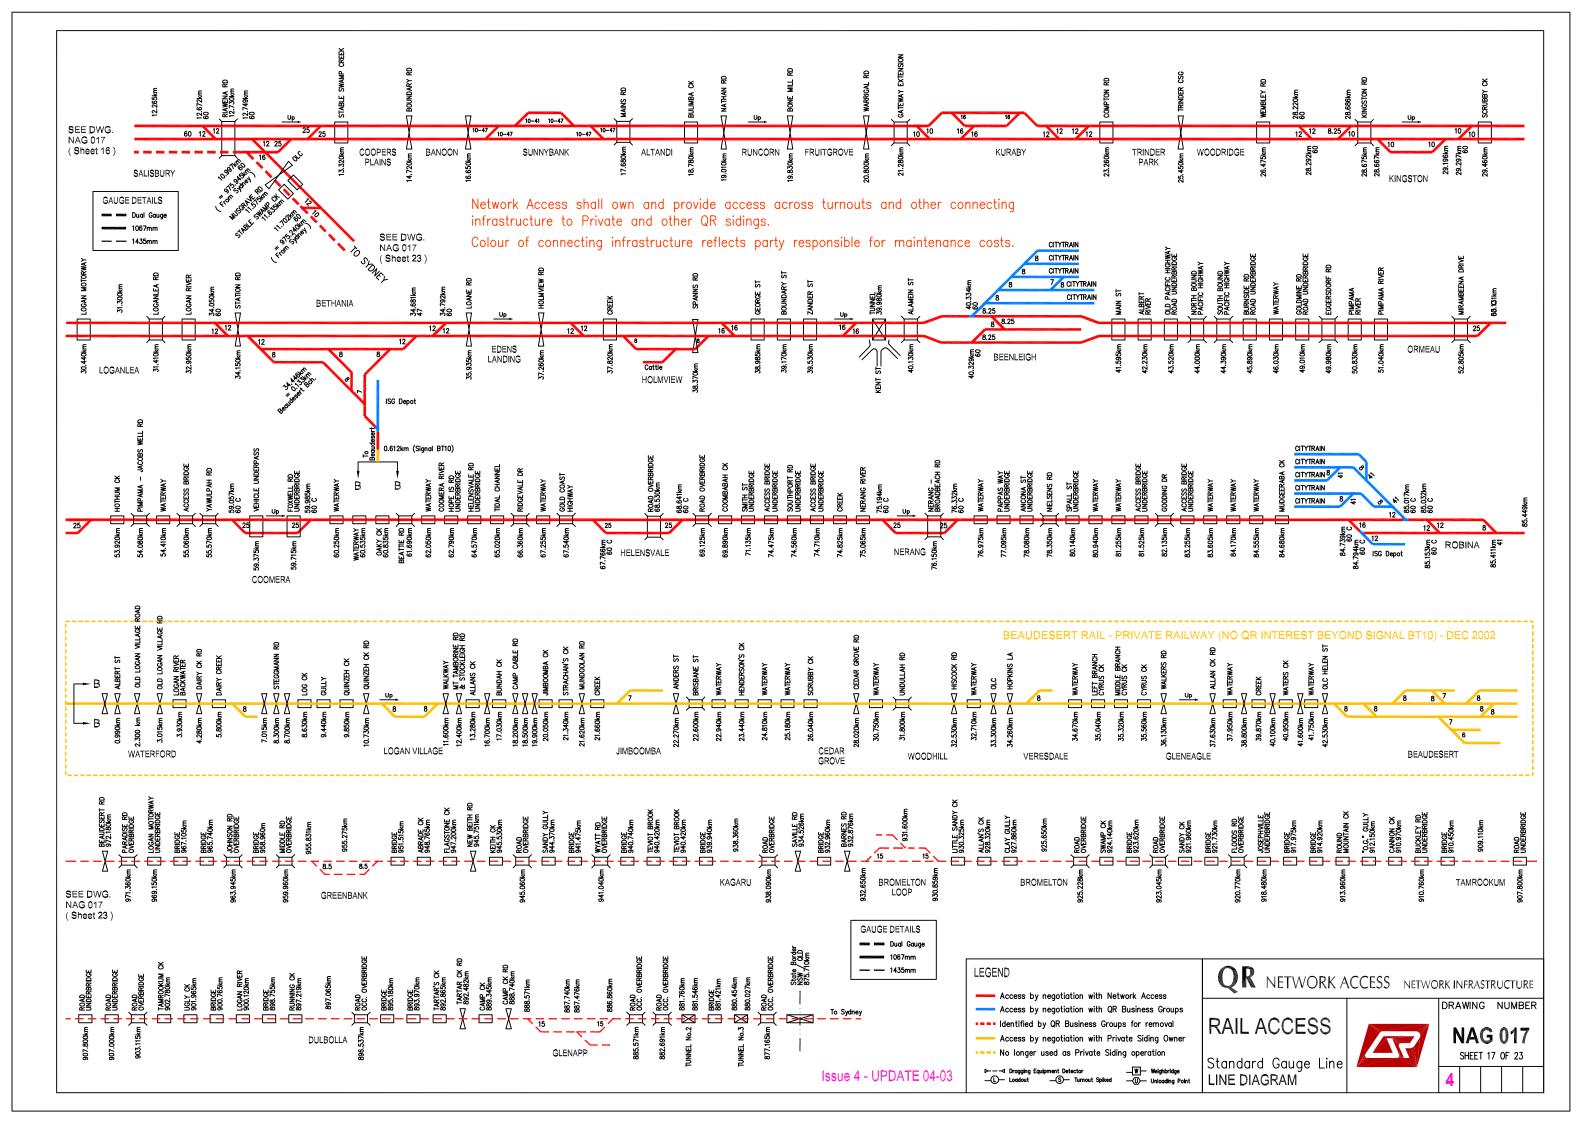

## RAILACCESS LINE DIAGRAMS SOUTHERN QUEENSLAND

NAG 017 DRAWING NO.

Sheet 1 **Sheet 2 Sheet 3** Sheet 4 **Sheet 5** Sheet 6 Sheet 7 **Sheet 8** Sheet 9 Sheet 10 Sheet 11 Sheet 12 Sheet 13 Sheet 14 Sheet 15 Sheet 16 Sheet 17 Sheet 18 Sheet 19 Sheet 20 Sheet 21 Sheet 22