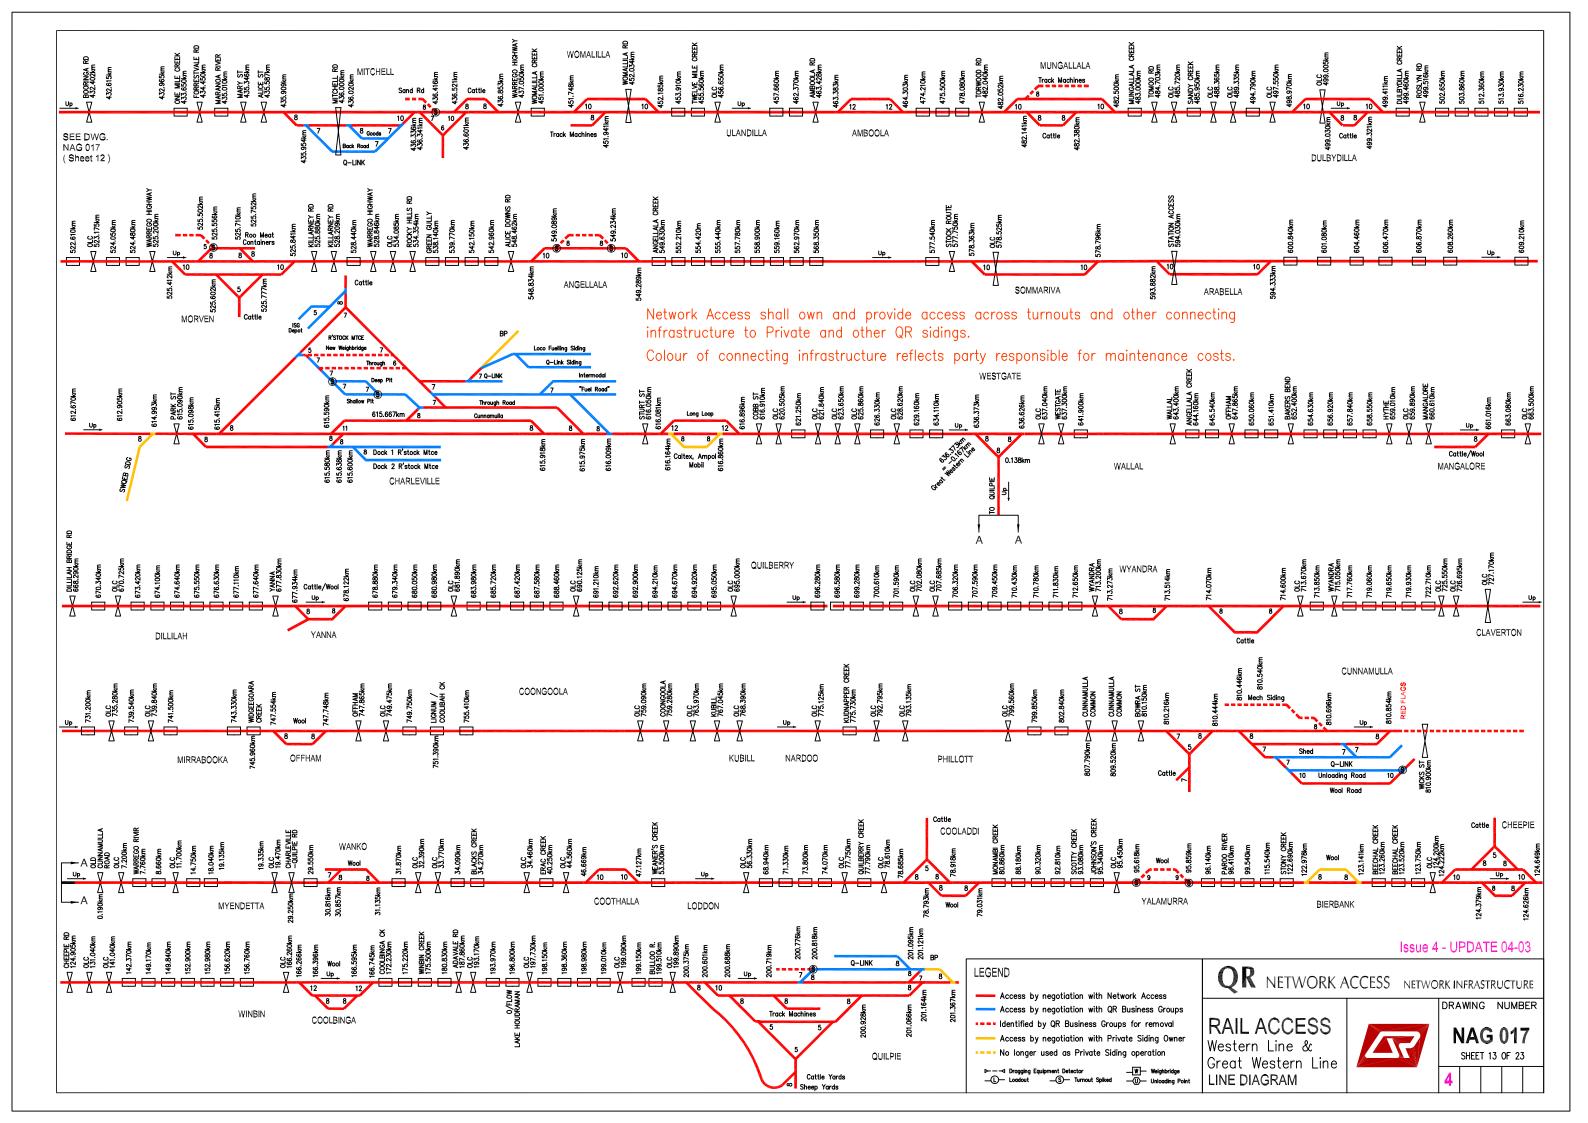

## RAILACCESS LINE DIAGRAMS SOUTHERN QUEENSLAND

NAG 017 DRAWING NO.

Sheet 1 **Sheet 2 Sheet 3** Sheet 4 **Sheet 5** Sheet 6 Sheet 7 **Sheet 8** Sheet 9 Sheet 10 Sheet 11 Sheet 12 Sheet 13 Sheet 14 Sheet 15 Sheet 16 Sheet 17 Sheet 18 Sheet 19 Sheet 20 Sheet 21 Sheet 22