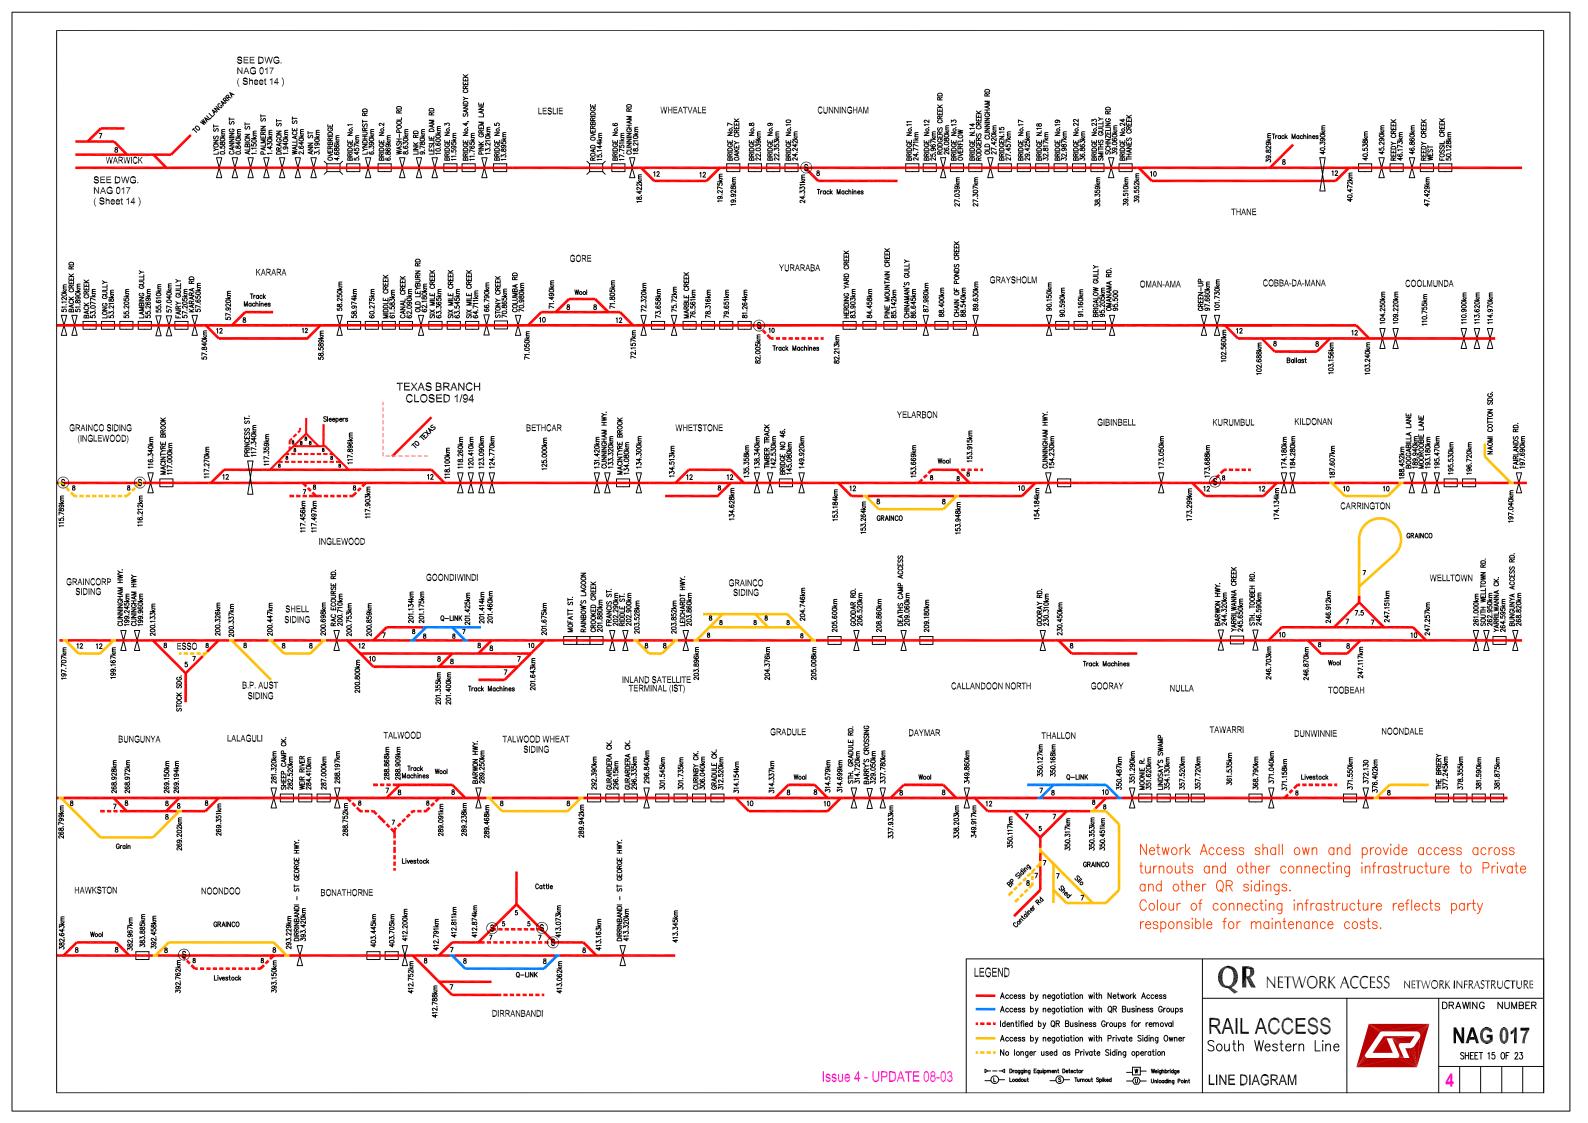

## RAILACCESS LINE DIAGRAMS SOUTHERN QUEENSLAND

NAG 017 DRAWING NO.

Sheet 1 **Sheet 2 Sheet 3** Sheet 4 **Sheet 5** Sheet 6 Sheet 7 **Sheet 8** Sheet 9 Sheet 10 Sheet 11 Sheet 12 Sheet 13 Sheet 14 Sheet 15 Sheet 16 Sheet 17 Sheet 18 Sheet 19 Sheet 20 Sheet 21 Sheet 22