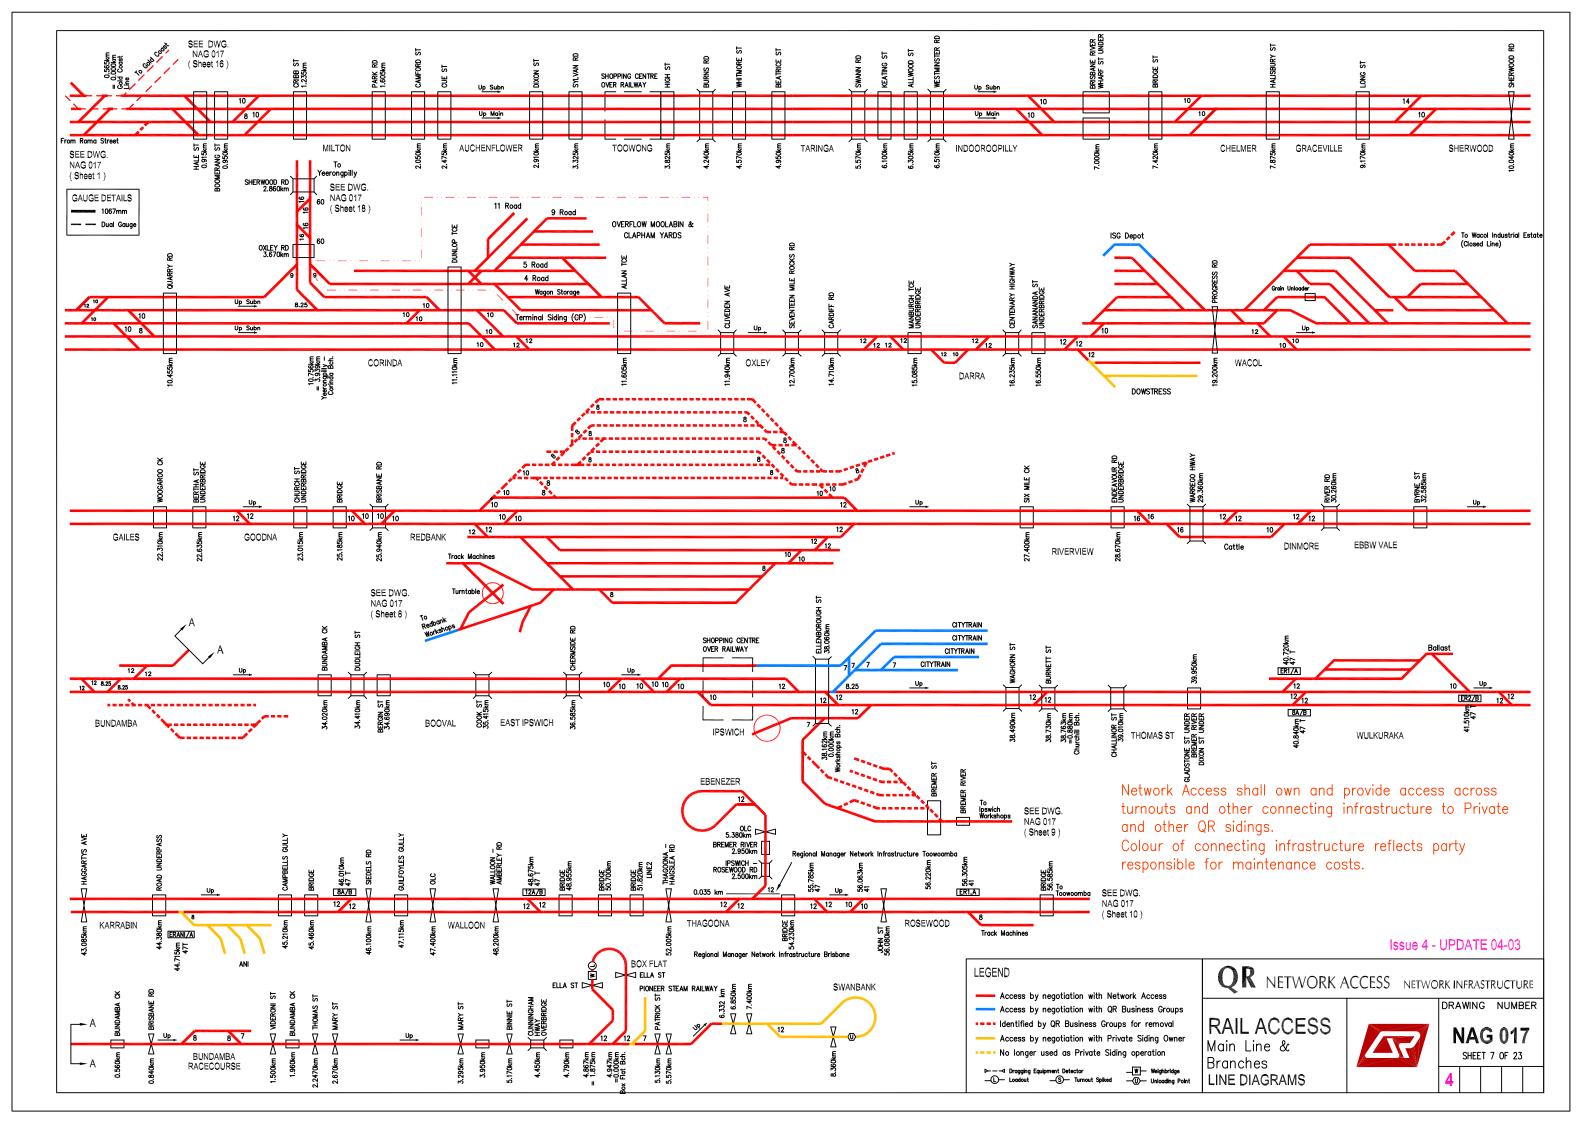

## RAILACCESS LINE DIAGRAMS SOUTHERN QUEENSLAND

NAG 017 DRAWING NO.

Sheet 1 **Sheet 2 Sheet 3** Sheet 4 **Sheet 5** Sheet 6 Sheet 7 **Sheet 8** Sheet 9 Sheet 10 Sheet 11 Sheet 12 Sheet 13 Sheet 14 Sheet 15 Sheet 16 Sheet 17 Sheet 18 Sheet 19 Sheet 20 Sheet 21 Sheet 22