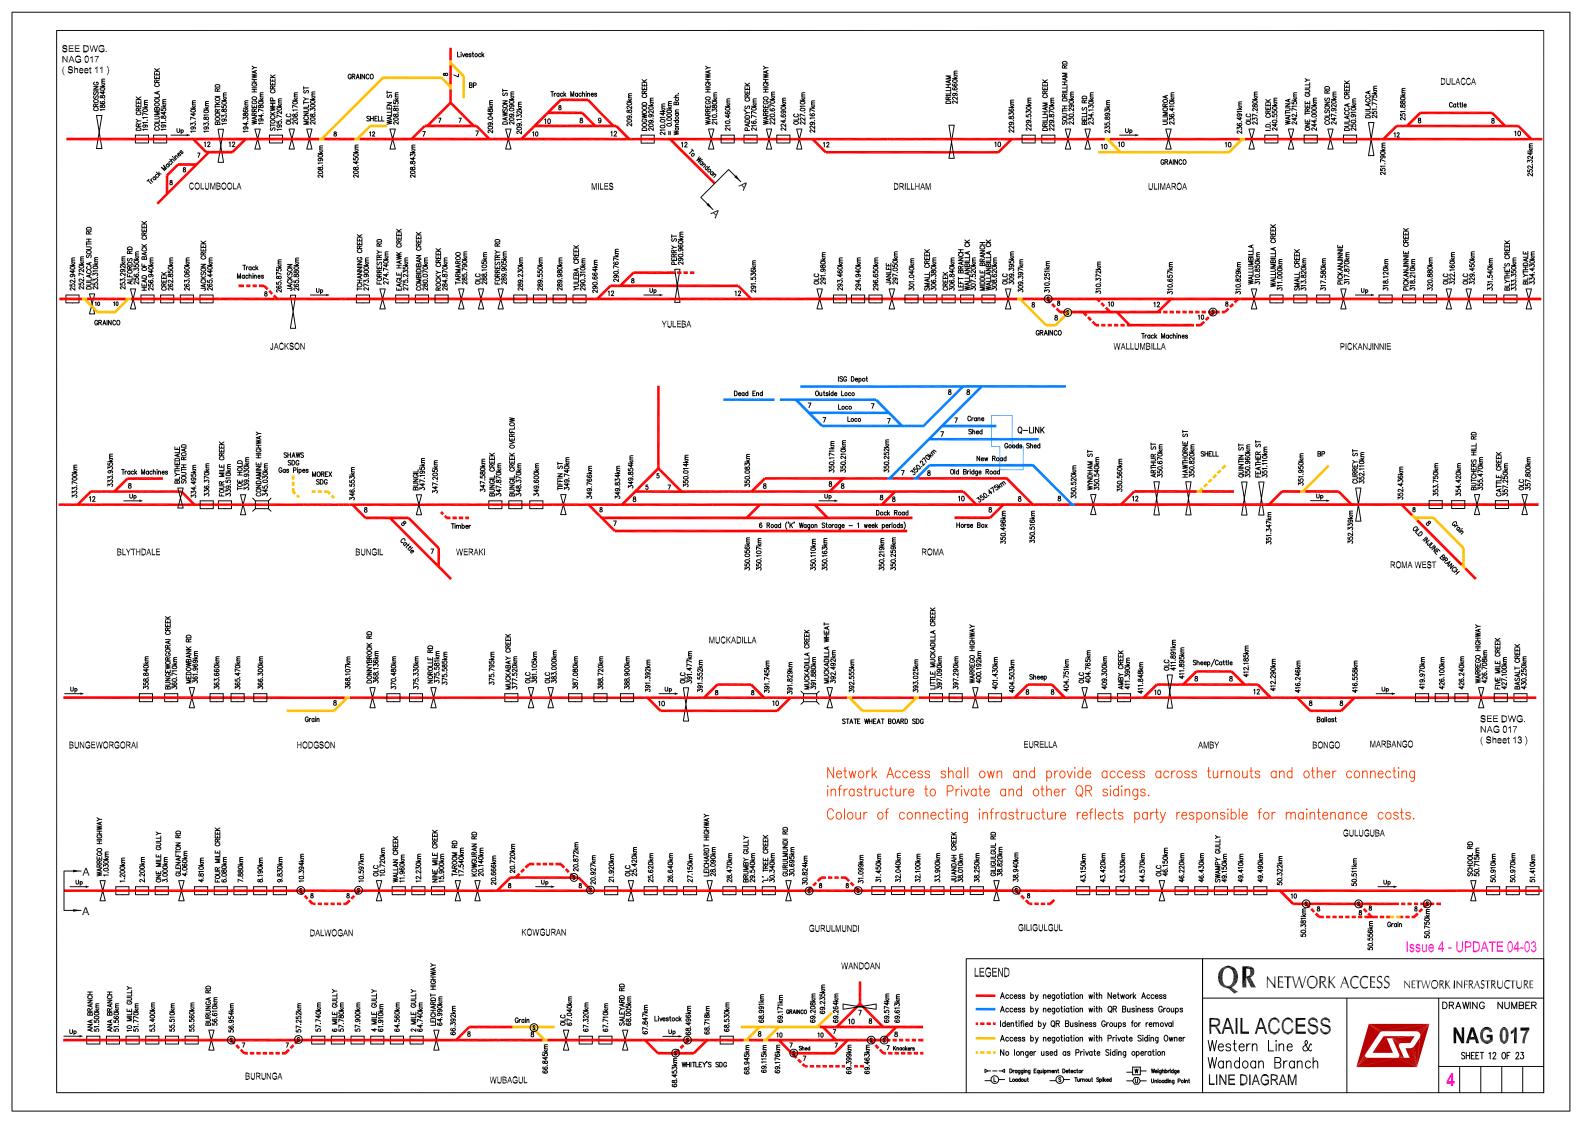

## RAILACCESS LINE DIAGRAMS SOUTHERN QUEENSLAND

NAG 017 DRAWING NO.

Sheet 1 **Sheet 2 Sheet 3** Sheet 4 **Sheet 5** Sheet 6 Sheet 7 **Sheet 8** Sheet 9 Sheet 10 Sheet 11 Sheet 12 Sheet 13 Sheet 14 Sheet 15 Sheet 16 Sheet 17 Sheet 18 Sheet 19 Sheet 20 Sheet 21 Sheet 22