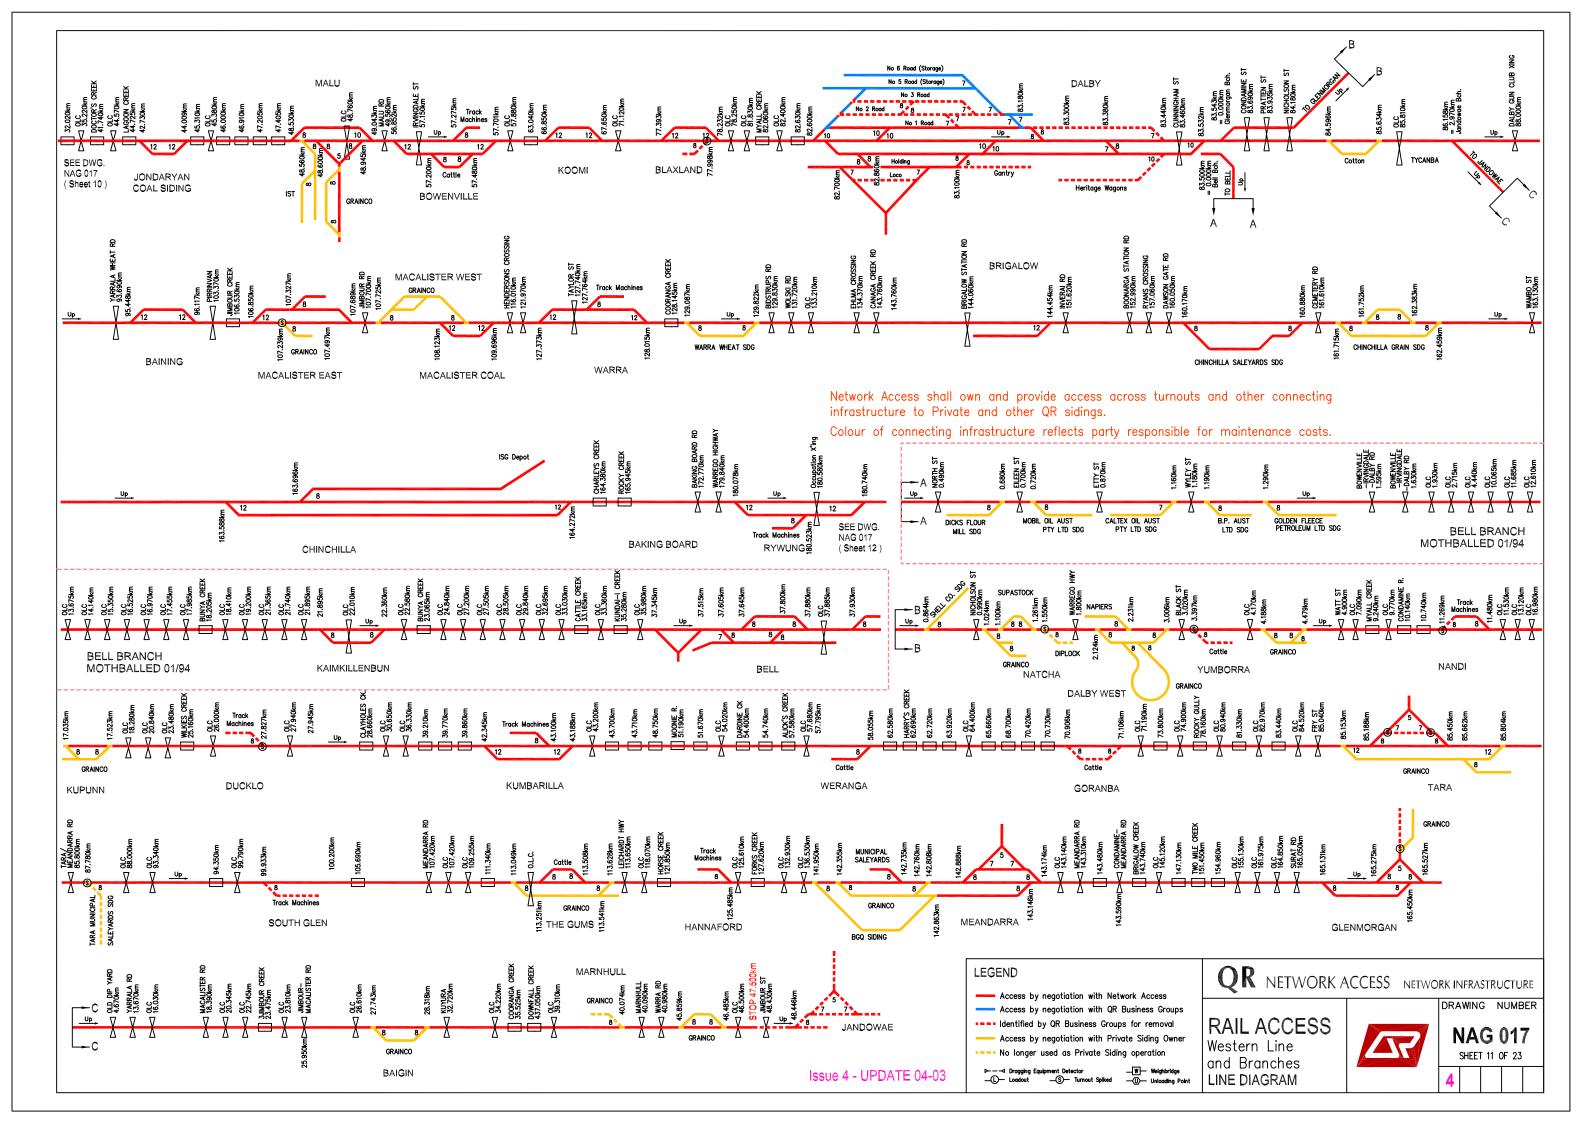

Sheet 23

**LINE DIAGRAM** 

North Coast Line Suburban North Coast Line Suburban North Coast Line & Mary Valley **North Coast Line & Kingaroy** North Coast Line - Colton to Parana **Mungar to Monto to Graham** Main Line & Branches **Redbank Workshops Ipswich Workshops** Western Line & Cecil Plains **Western Line** Western Line & Wandoan Western Line & Great Western Line Southern Line & Millmerran **South Western Line** Cleveland Branch & Beenleigh Line **Gold Coast Line & Standard Gauge Yeerongpilly to Corinda & Clapham** Maryborough & Willowburn Loco Pinkenba Branch **Mayne Loco Depot** Mayne Marshalling & Normanby Acacia Ridge