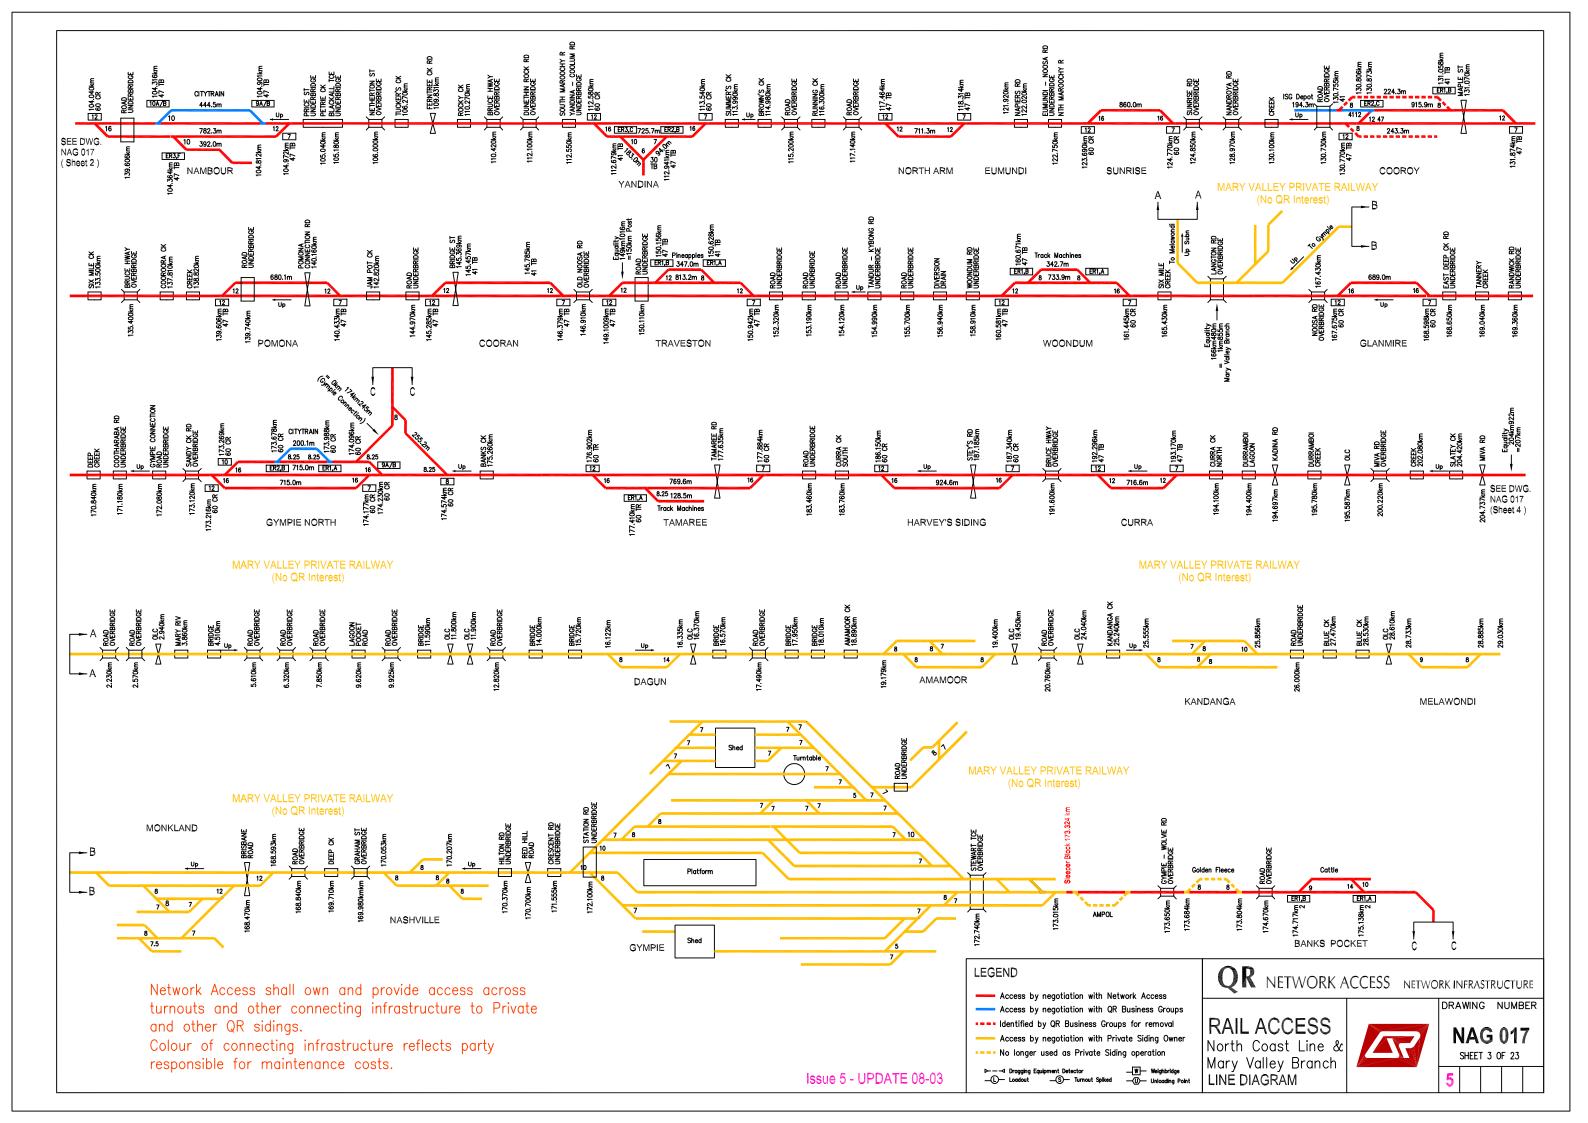

## RAILACCESS LINE DIAGRAMS SOUTHERN QUEENSLAND

NAG 017 DRAWING NO.

Sheet 1 **Sheet 2 Sheet 3** Sheet 4 **Sheet 5** Sheet 6 Sheet 7 **Sheet 8** Sheet 9 Sheet 10 Sheet 11 Sheet 12 Sheet 13 Sheet 14 Sheet 15 Sheet 16 Sheet 17 Sheet 18 Sheet 19 Sheet 20 Sheet 21 Sheet 22

Sheet 23

**LINE DIAGRAM** 

North Coast Line Suburban North Coast Line Suburban North Coast Line & Mary Valley **North Coast Line & Kingaroy** North Coast Line - Colton to Parana **Mungar to Monto to Graham** Main Line & Branches **Redbank Workshops Ipswich Workshops** Western Line & Cecil Plains **Western Line** Western Line & Wandoan Western Line & Great Western Line Southern Line & Millmerran **South Western Line** Cleveland Branch & Beenleigh Line **Gold Coast Line & Standard Gauge Yeerongpilly to Corinda & Clapham** Maryborough & Willowburn Loco Pinkenba Branch **Mayne Loco Depot** Mayne Marshalling & Normanby Acacia Ridge