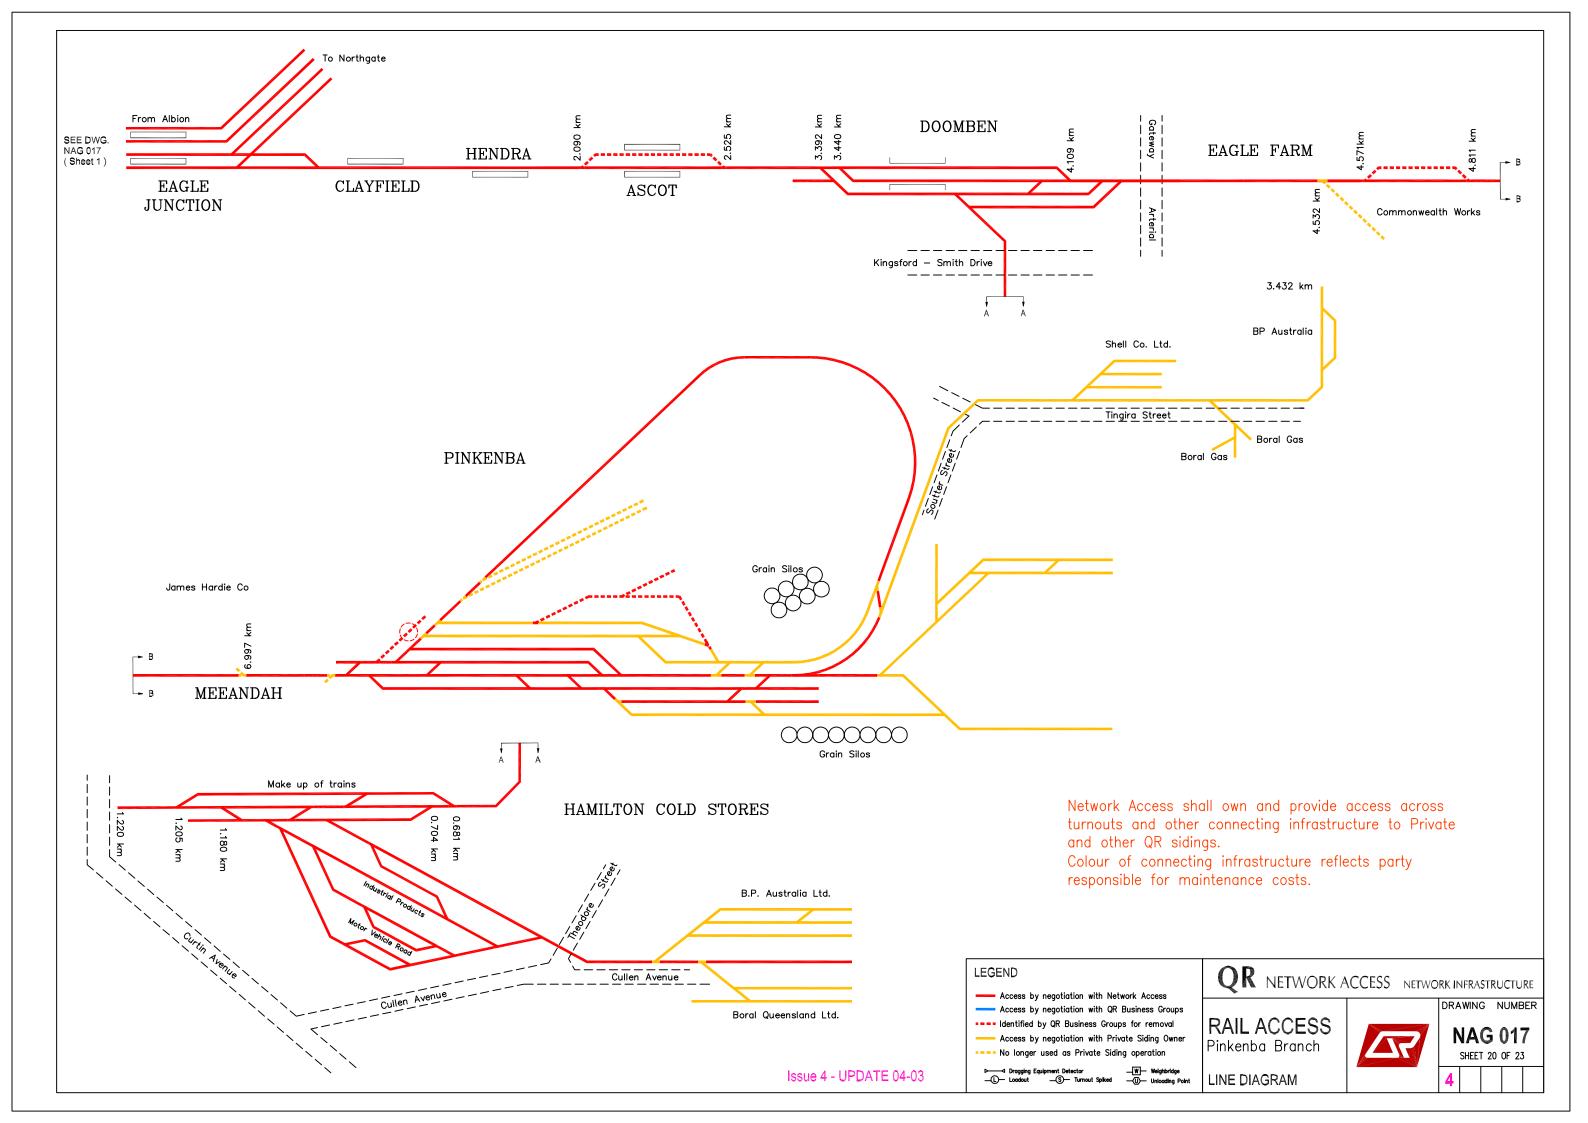

## RAILACCESS LINE DIAGRAMS SOUTHERN QUEENSLAND

NAG 017 DRAWING NO.

Sheet 1 **Sheet 2 Sheet 3** Sheet 4 **Sheet 5** Sheet 6 Sheet 7 **Sheet 8** Sheet 9 Sheet 10 Sheet 11 Sheet 12 Sheet 13 Sheet 14 Sheet 15 Sheet 16 Sheet 17 Sheet 18 Sheet 19 Sheet 20 Sheet 21 Sheet 22

Sheet 23

**LINE DIAGRAM** 

North Coast Line Suburban North Coast Line Suburban North Coast Line & Mary Valley **North Coast Line & Kingaroy** North Coast Line - Colton to Parana **Mungar to Monto to Graham** Main Line & Branches **Redbank Workshops Ipswich Workshops** Western Line & Cecil Plains **Western Line** Western Line & Wandoan Western Line & Great Western Line Southern Line & Millmerran **South Western Line** Cleveland Branch & Beenleigh Line **Gold Coast Line & Standard Gauge Yeerongpilly to Corinda & Clapham** Maryborough & Willowburn Loco Pinkenba Branch **Mayne Loco Depot** Mayne Marshalling & Normanby Acacia Ridge