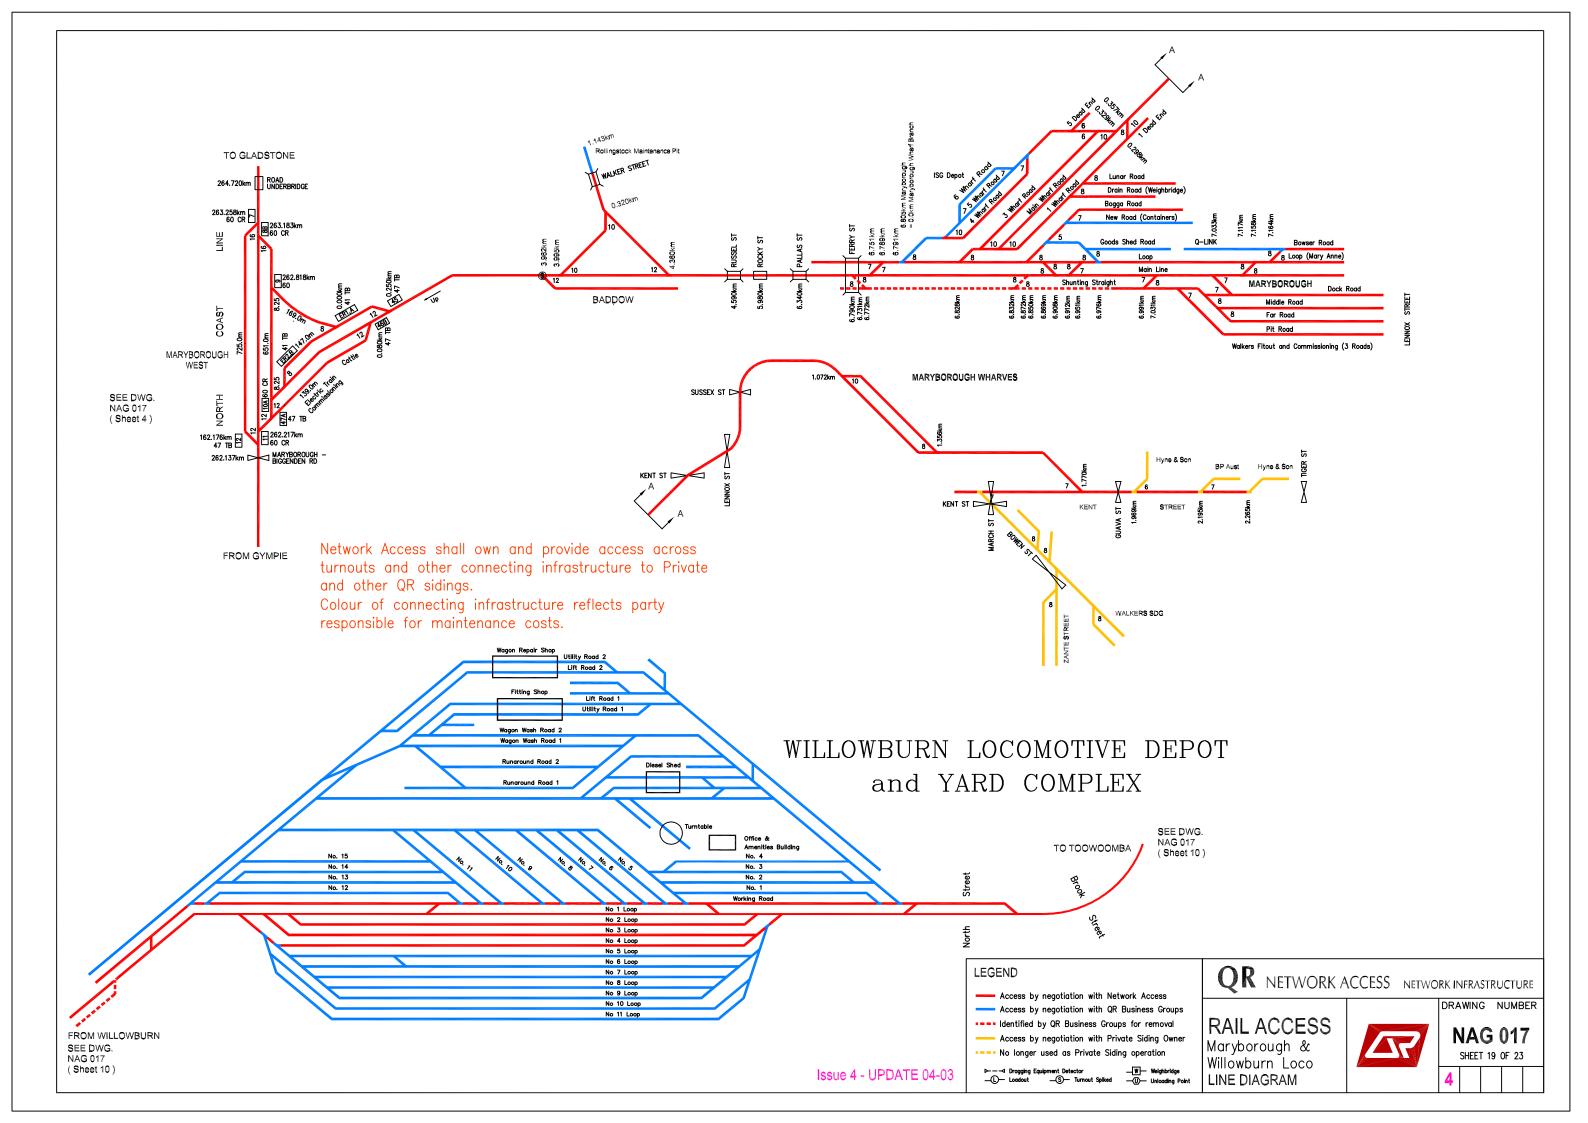

## RAILACCESS LINE DIAGRAMS SOUTHERN QUEENSLAND

NAG 017 DRAWING NO.

Sheet 1 **Sheet 2 Sheet 3** Sheet 4 **Sheet 5** Sheet 6 Sheet 7 **Sheet 8** Sheet 9 Sheet 10 Sheet 11 Sheet 12 Sheet 13 Sheet 14 Sheet 15 Sheet 16 Sheet 17 Sheet 18 Sheet 19 Sheet 20 Sheet 21 Sheet 22