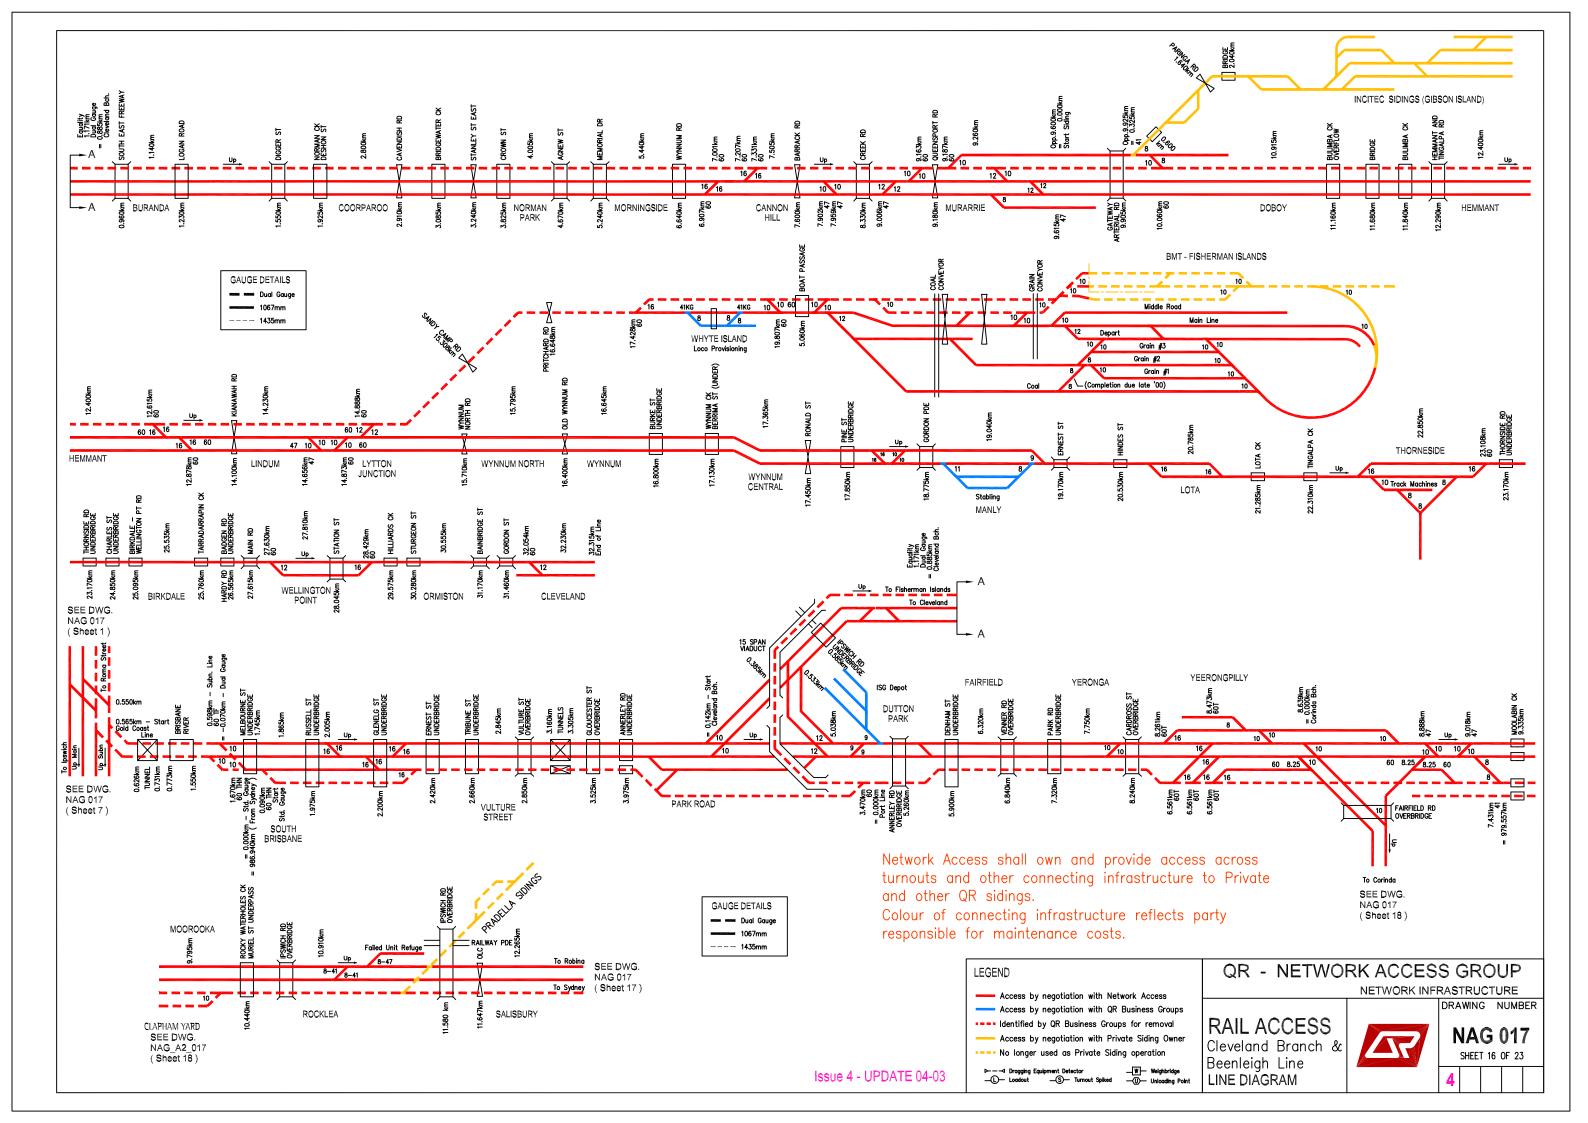

## RAILACCESS LINE DIAGRAMS SOUTHERN QUEENSLAND

NAG 017 DRAWING NO.

Sheet 1 **Sheet 2 Sheet 3** Sheet 4 **Sheet 5** Sheet 6 Sheet 7 **Sheet 8** Sheet 9 Sheet 10 Sheet 11 Sheet 12 Sheet 13 Sheet 14 Sheet 15 Sheet 16 Sheet 17 Sheet 18 Sheet 19 Sheet 20 Sheet 21 Sheet 22