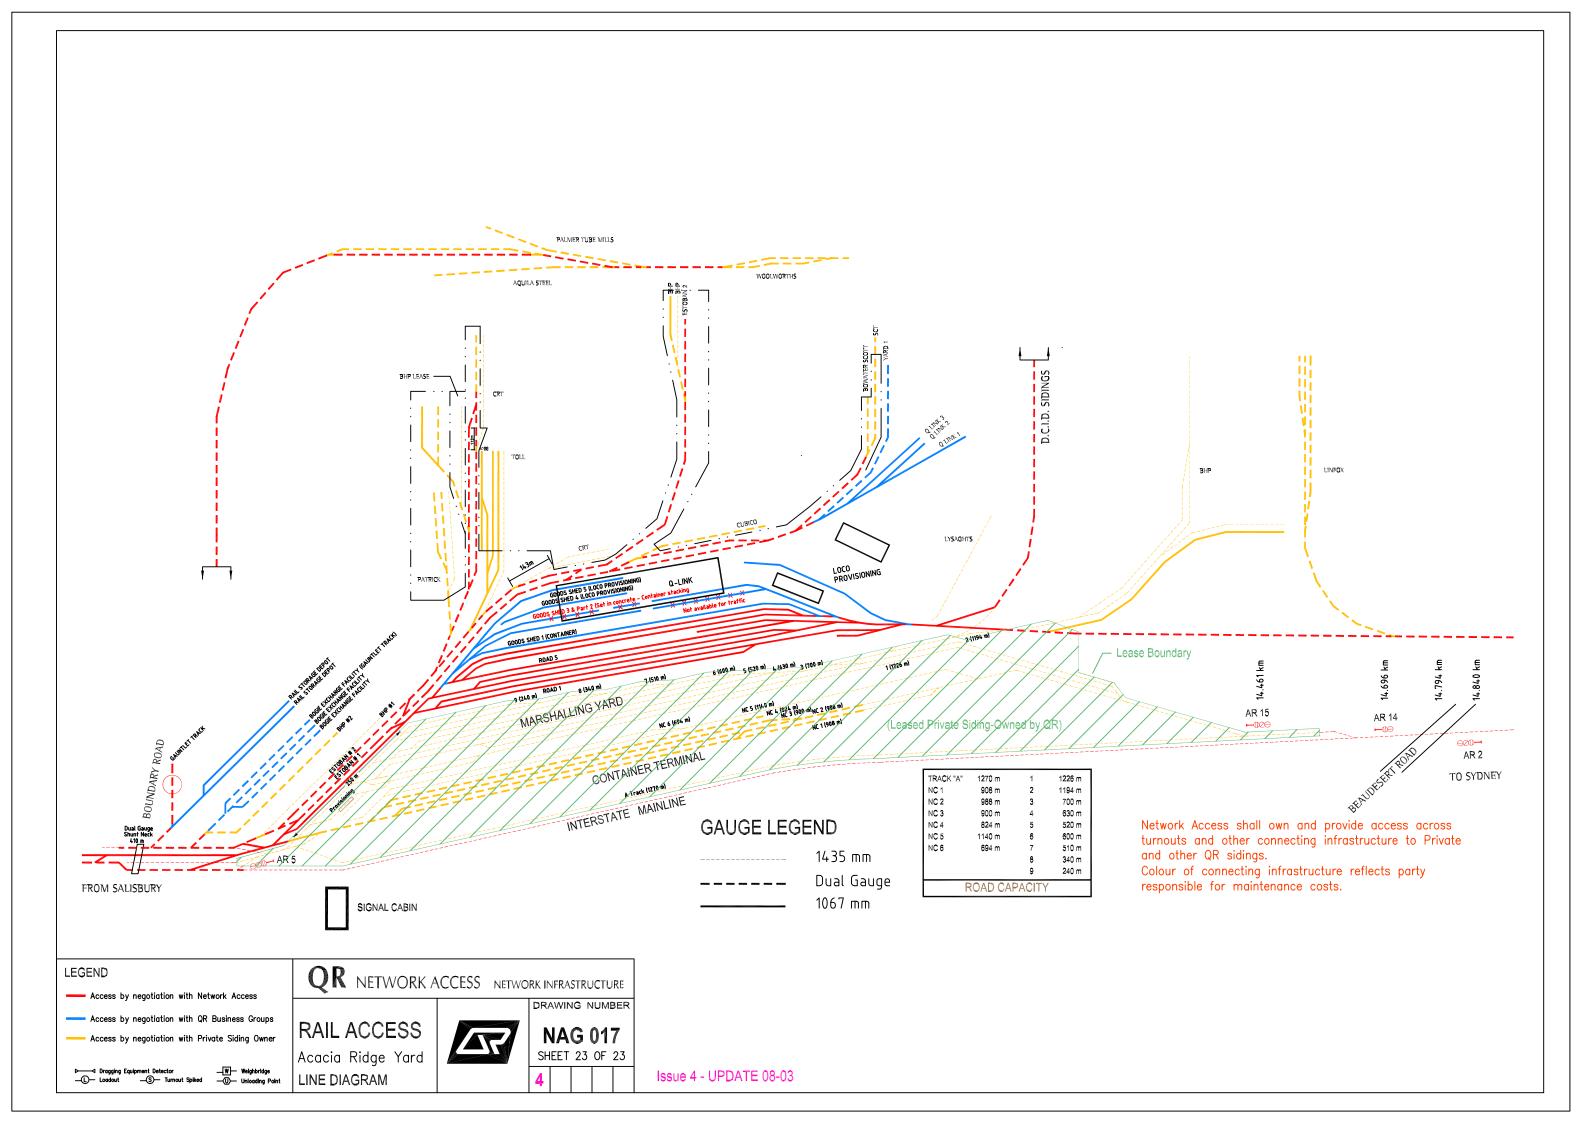

## RAILACCESS LINE DIAGRAMS SOUTHERN QUEENSLAND

NAG 017 DRAWING NO.

Sheet 1 **Sheet 2 Sheet 3** Sheet 4 **Sheet 5** Sheet 6 Sheet 7 **Sheet 8** Sheet 9 Sheet 10 Sheet 11 Sheet 12 Sheet 13 Sheet 14 Sheet 15 Sheet 16 Sheet 17 Sheet 18 Sheet 19 Sheet 20 Sheet 21 Sheet 22

Sheet 23

**LINE DIAGRAM** 

North Coast Line Suburban North Coast Line Suburban North Coast Line & Mary Valley **North Coast Line & Kingaroy** North Coast Line - Colton to Parana **Mungar to Monto to Graham** Main Line & Branches **Redbank Workshops Ipswich Workshops** Western Line & Cecil Plains **Western Line** Western Line & Wandoan Western Line & Great Western Line Southern Line & Millmerran **South Western Line** Cleveland Branch & Beenleigh Line **Gold Coast Line & Standard Gauge Yeerongpilly to Corinda & Clapham** Maryborough & Willowburn Loco Pinkenba Branch **Mayne Loco Depot** Mayne Marshalling & Normanby Acacia Ridge