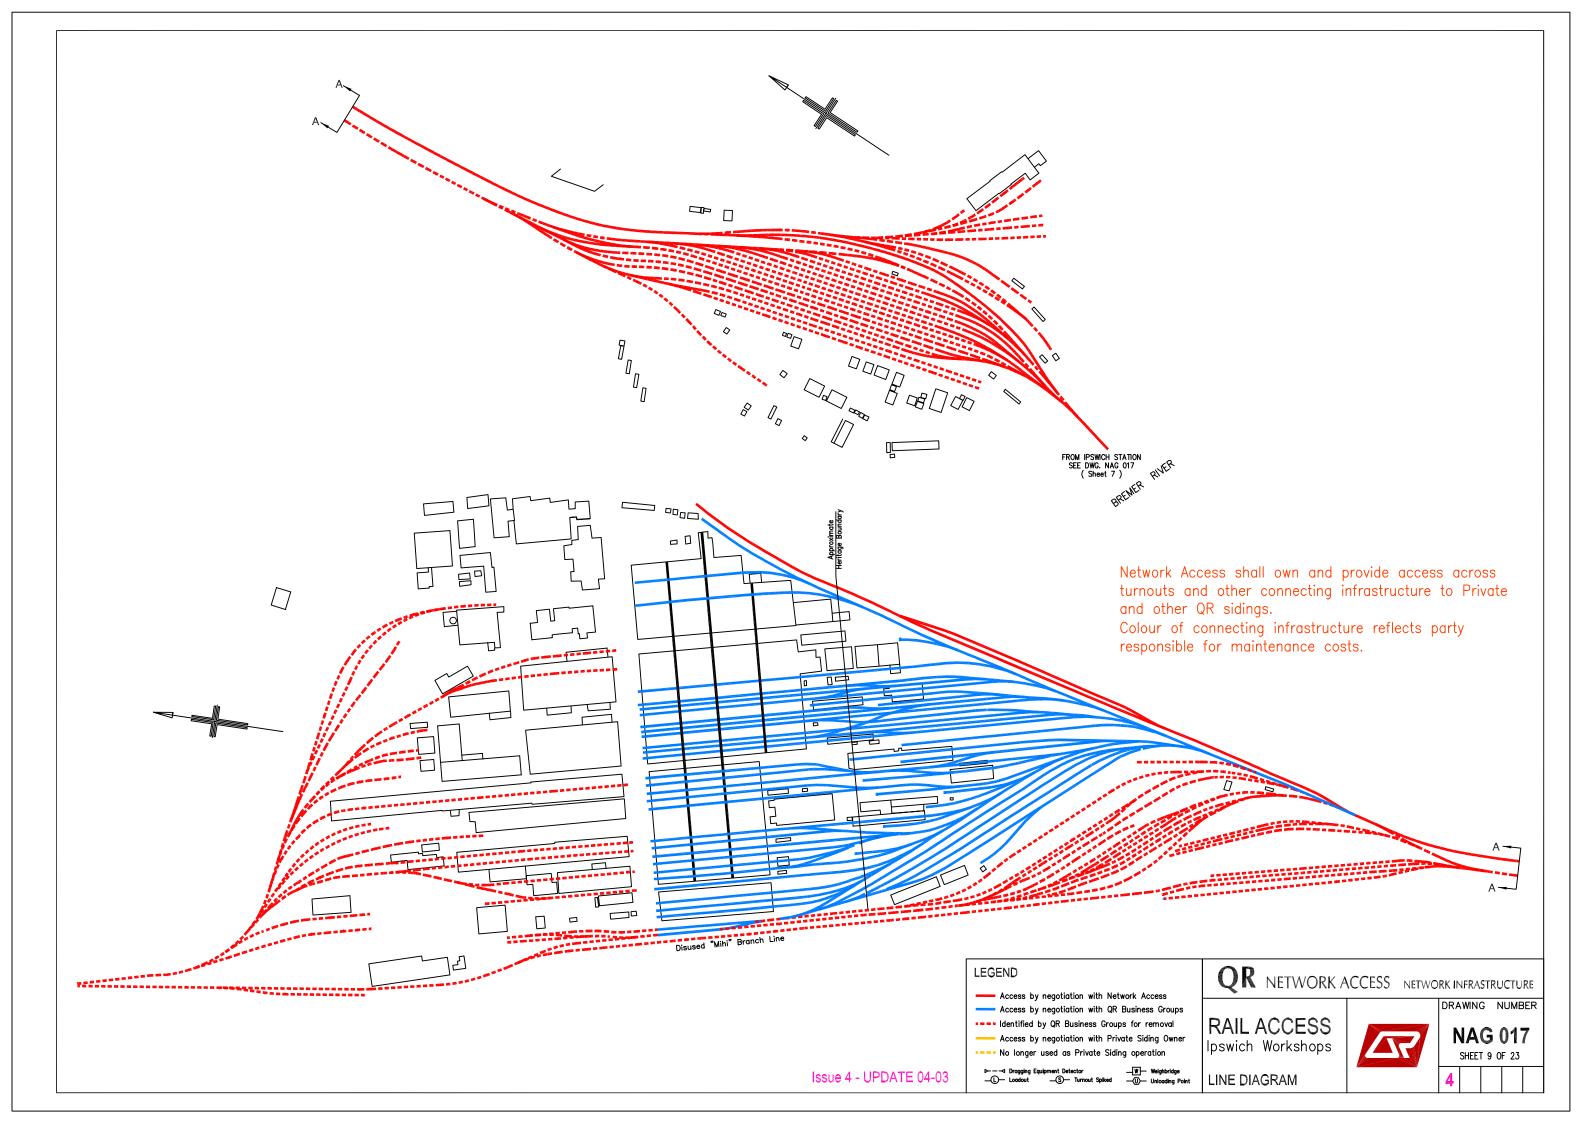

Sheet 23

**LINE DIAGRAM** 

North Coast Line Suburban North Coast Line Suburban North Coast Line & Mary Valley **North Coast Line & Kingaroy** North Coast Line - Colton to Parana **Mungar to Monto to Graham** Main Line & Branches **Redbank Workshops Ipswich Workshops** Western Line & Cecil Plains **Western Line** Western Line & Wandoan Western Line & Great Western Line Southern Line & Millmerran **South Western Line** Cleveland Branch & Beenleigh Line **Gold Coast Line & Standard Gauge Yeerongpilly to Corinda & Clapham** Maryborough & Willowburn Loco Pinkenba Branch **Mayne Loco Depot** Mayne Marshalling & Normanby Acacia Ridge