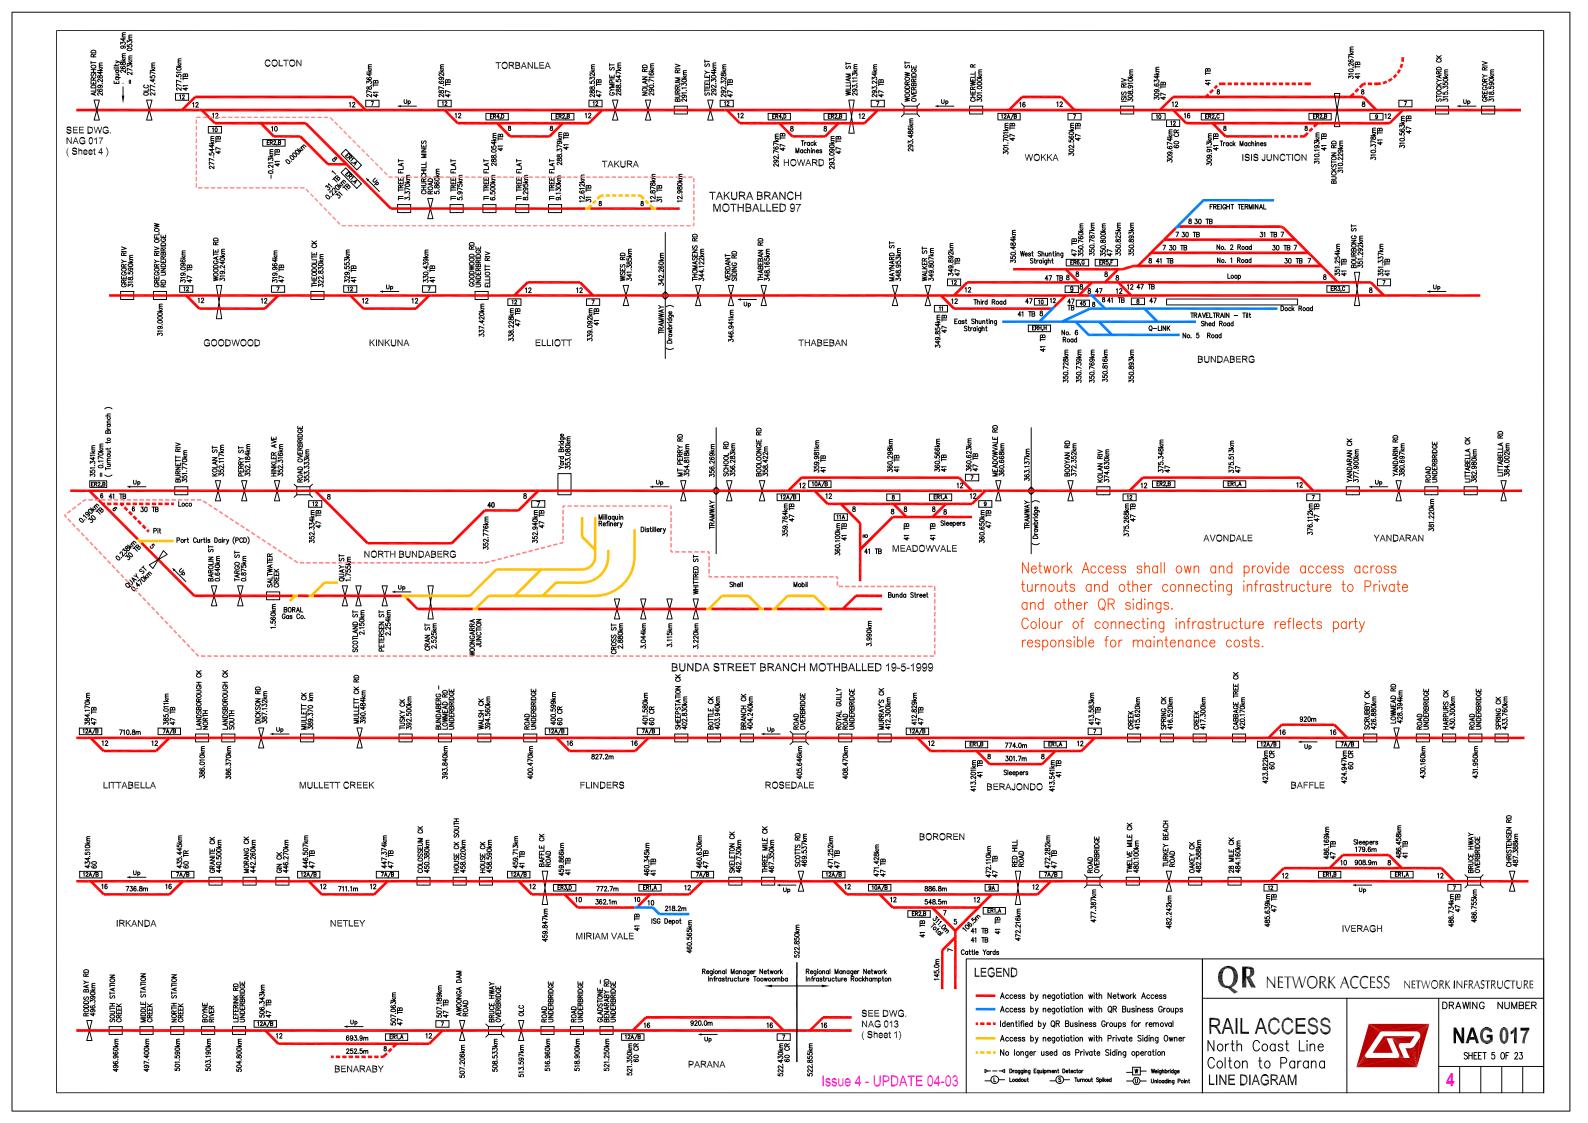

## RAILACCESS LINE DIAGRAMS SOUTHERN QUEENSLAND

NAG 017 DRAWING NO.

Sheet 1 **Sheet 2 Sheet 3** Sheet 4 **Sheet 5** Sheet 6 Sheet 7 **Sheet 8** Sheet 9 Sheet 10 Sheet 11 Sheet 12 Sheet 13 Sheet 14 Sheet 15 Sheet 16 Sheet 17 Sheet 18 Sheet 19 Sheet 20 Sheet 21 Sheet 22