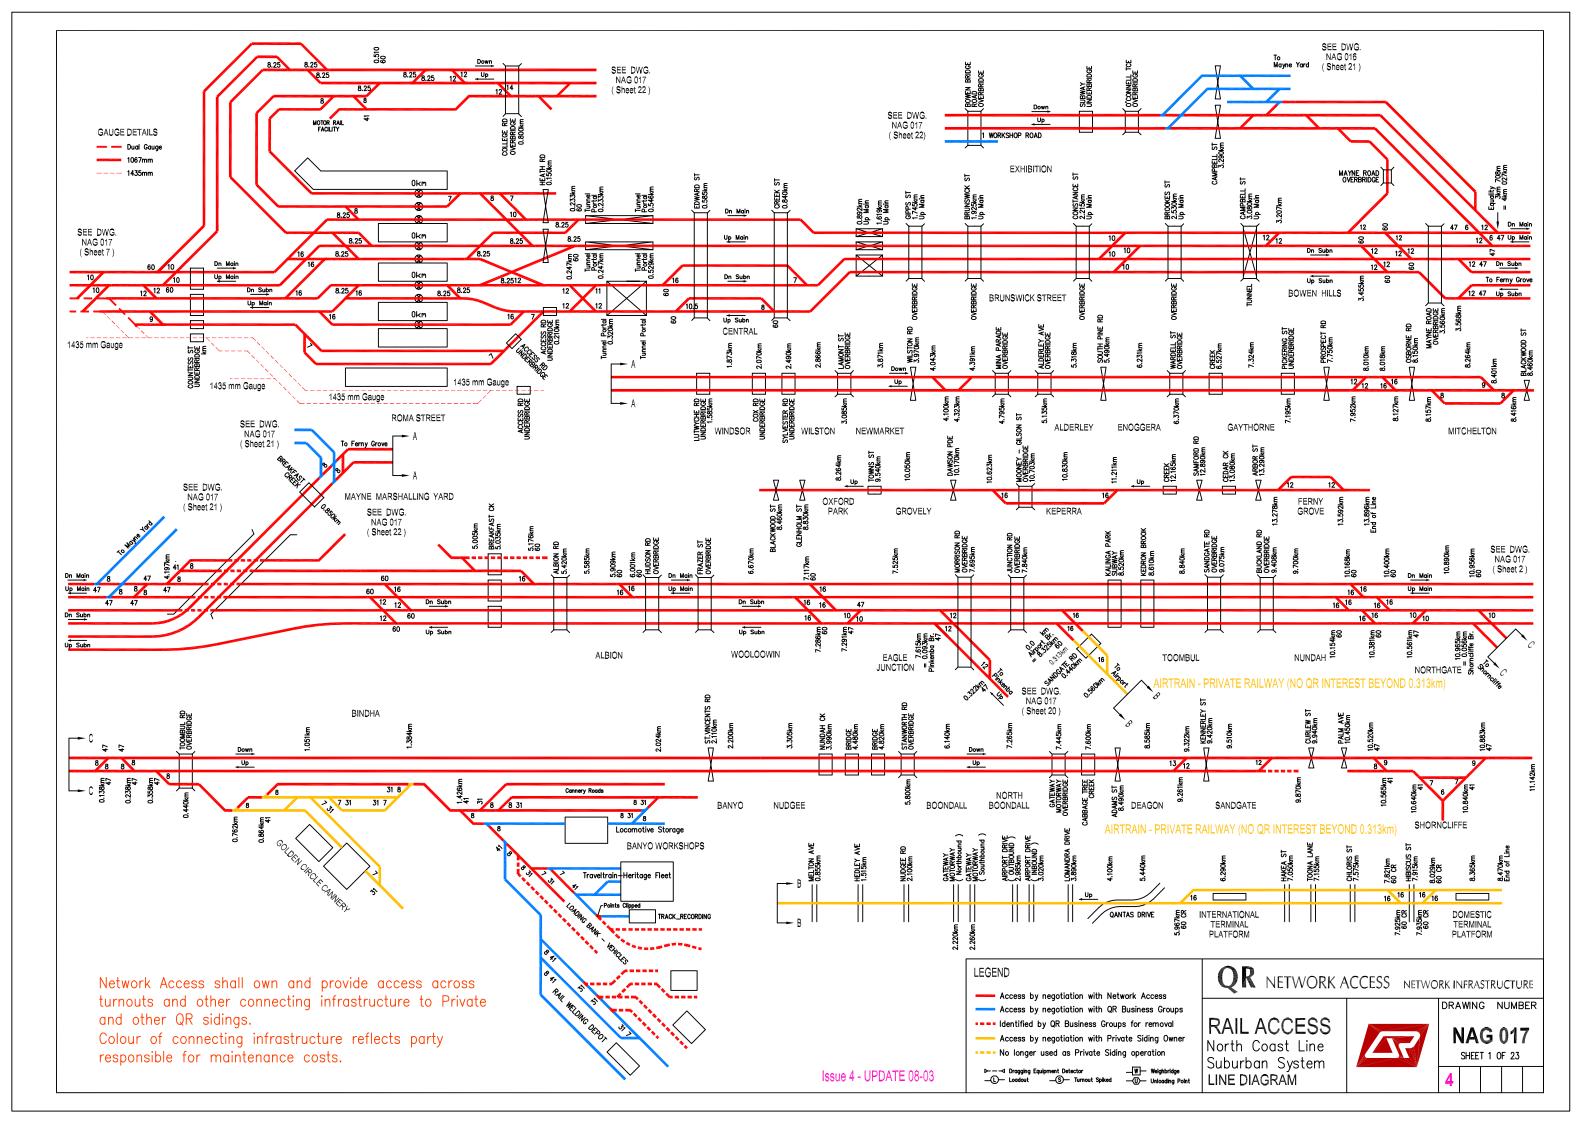

## RAILACCESS LINE DIAGRAMS SOUTHERN QUEENSLAND

NAG 017 DRAWING NO.

Sheet 1 **Sheet 2 Sheet 3** Sheet 4 **Sheet 5** Sheet 6 Sheet 7 **Sheet 8** Sheet 9 Sheet 10 Sheet 11 Sheet 12 Sheet 13 Sheet 14 Sheet 15 Sheet 16 Sheet 17 Sheet 18 Sheet 19 Sheet 20 Sheet 21 Sheet 22

Sheet 23

**LINE DIAGRAM** 

North Coast Line Suburban North Coast Line Suburban North Coast Line & Mary Valley **North Coast Line & Kingaroy** North Coast Line - Colton to Parana **Mungar to Monto to Graham** Main Line & Branches **Redbank Workshops Ipswich Workshops** Western Line & Cecil Plains **Western Line** Western Line & Wandoan Western Line & Great Western Line Southern Line & Millmerran **South Western Line** Cleveland Branch & Beenleigh Line **Gold Coast Line & Standard Gauge Yeerongpilly to Corinda & Clapham** Maryborough & Willowburn Loco Pinkenba Branch **Mayne Loco Depot** Mayne Marshalling & Normanby Acacia Ridge