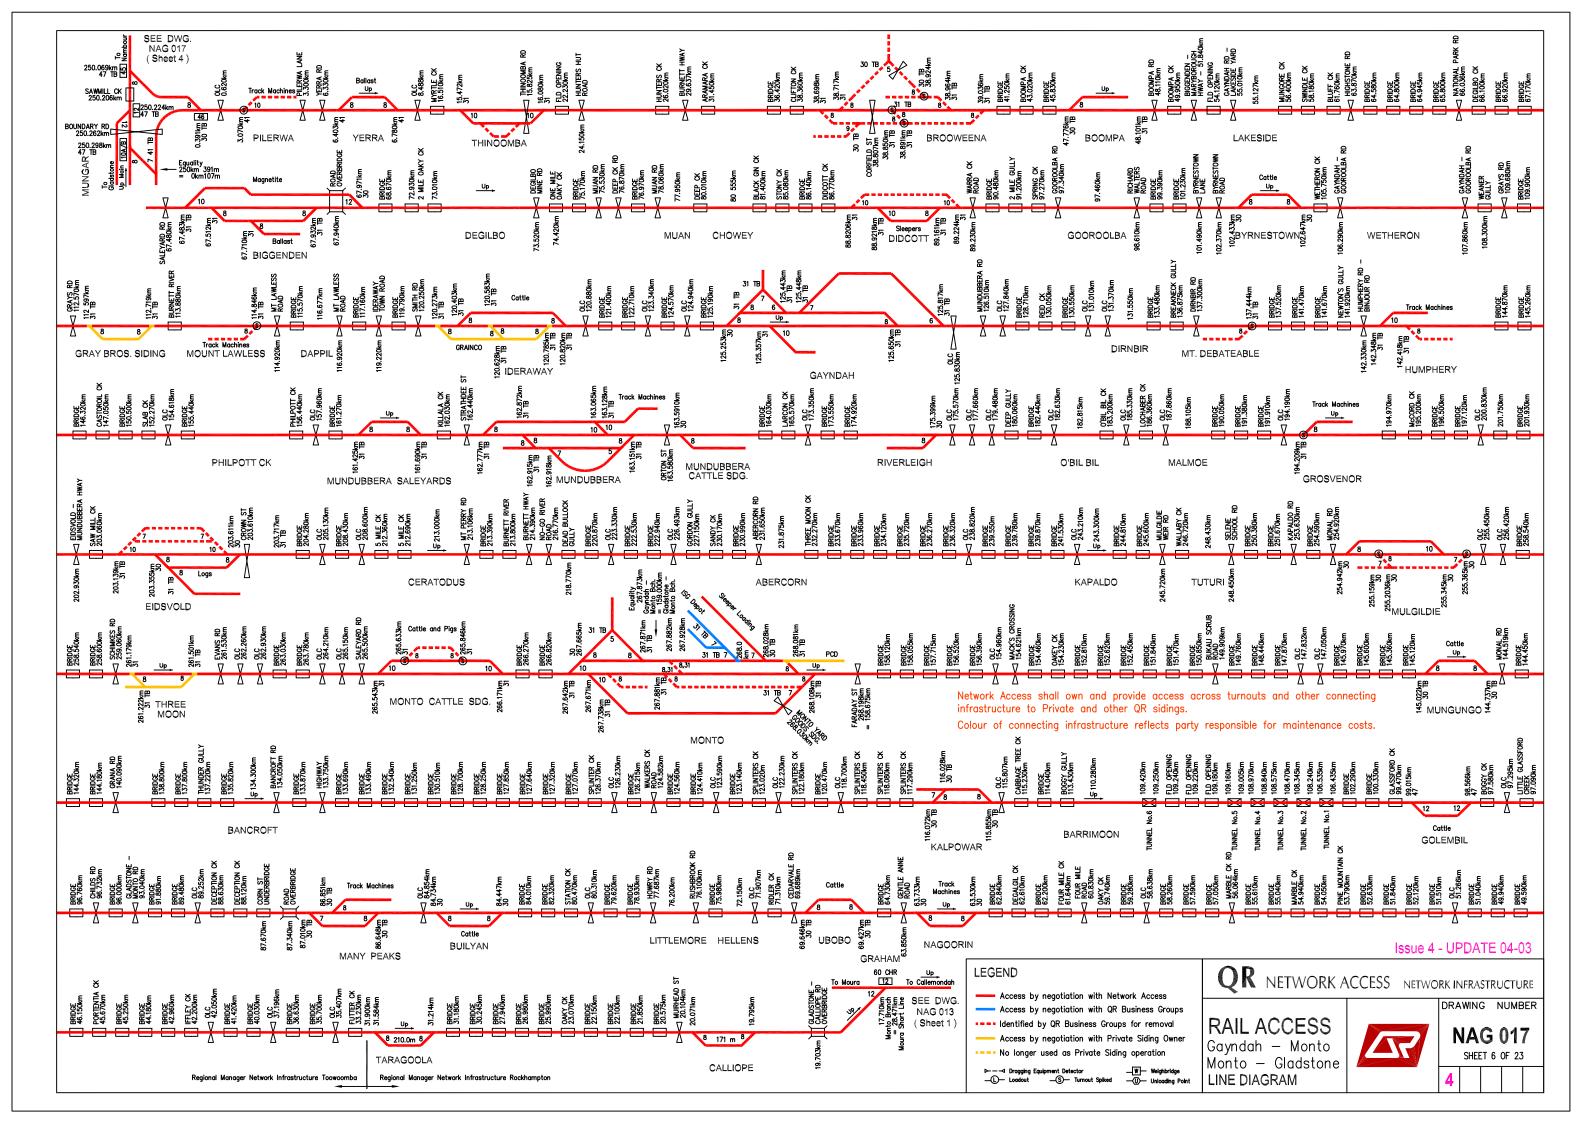

## RAILACCESS LINE DIAGRAMS SOUTHERN QUEENSLAND

NAG 017 DRAWING NO.

Sheet 1 **Sheet 2 Sheet 3** Sheet 4 **Sheet 5** Sheet 6 Sheet 7 **Sheet 8** Sheet 9 Sheet 10 Sheet 11 Sheet 12 Sheet 13 Sheet 14 Sheet 15 Sheet 16 Sheet 17 Sheet 18 Sheet 19 Sheet 20 Sheet 21 Sheet 22