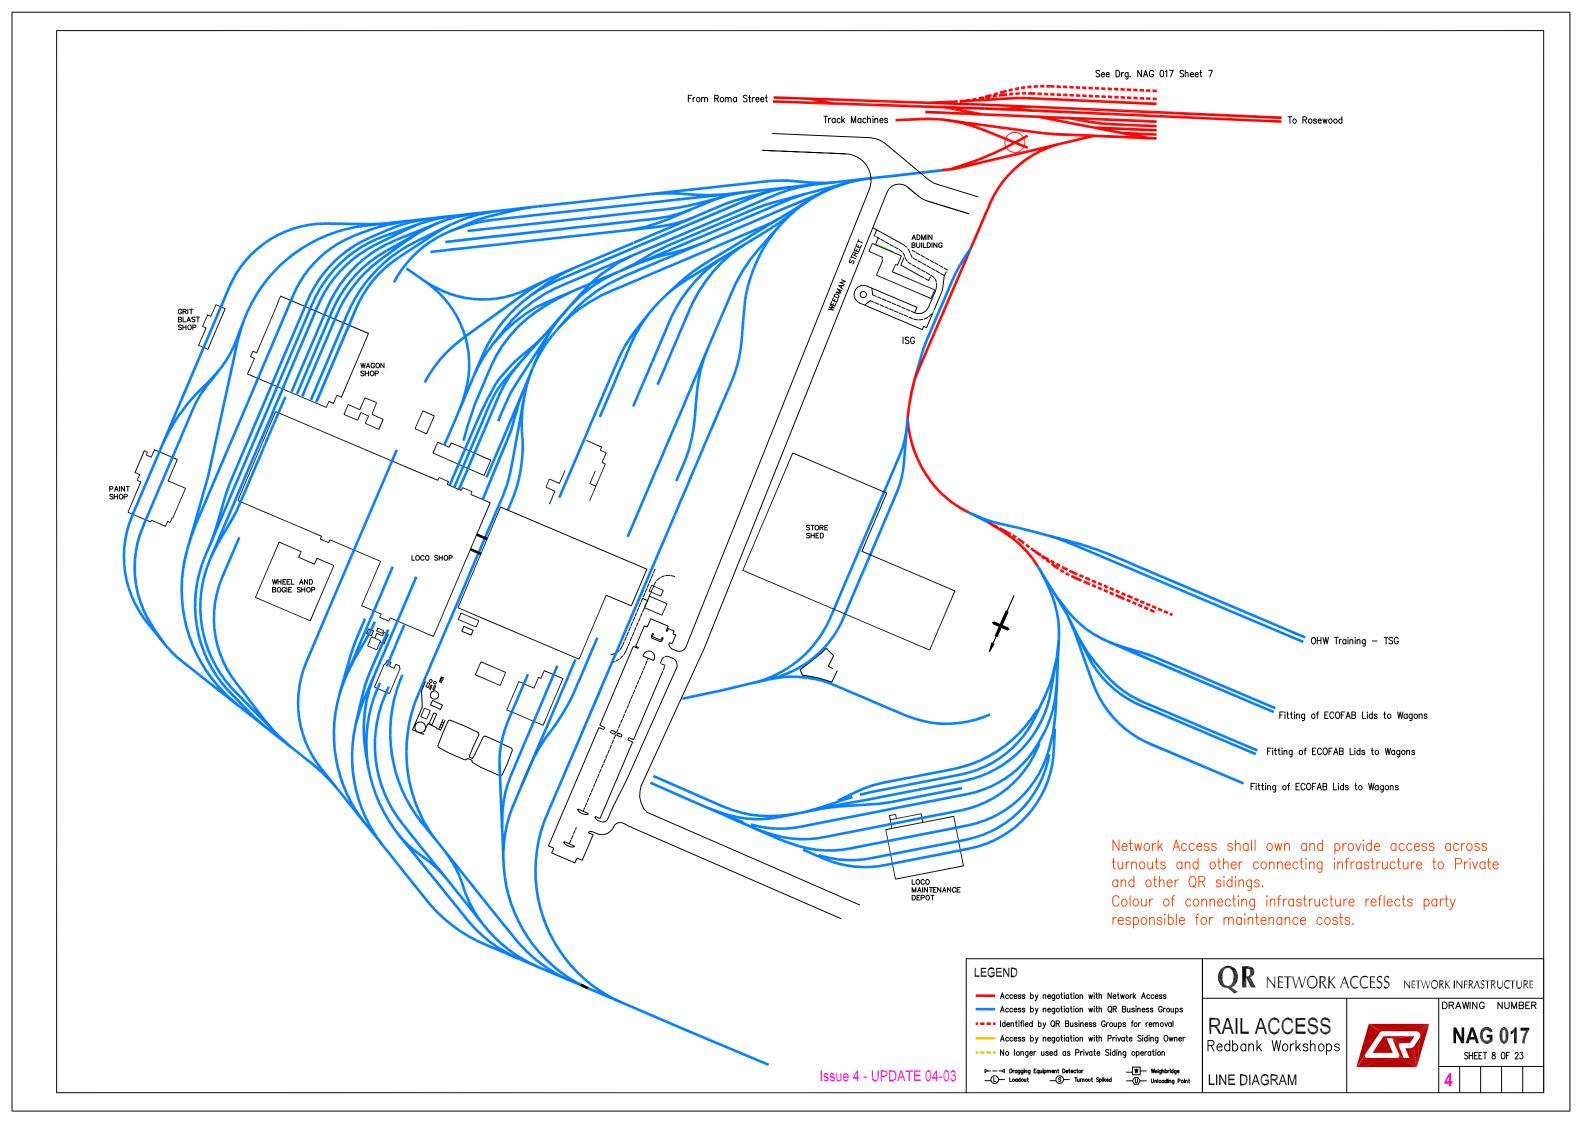

Sheet 23

**LINE DIAGRAM** 

North Coast Line Suburban North Coast Line Suburban North Coast Line & Mary Valley **North Coast Line & Kingaroy** North Coast Line - Colton to Parana **Mungar to Monto to Graham** Main Line & Branches **Redbank Workshops Ipswich Workshops** Western Line & Cecil Plains **Western Line** Western Line & Wandoan Western Line & Great Western Line Southern Line & Millmerran **South Western Line** Cleveland Branch & Beenleigh Line **Gold Coast Line & Standard Gauge Yeerongpilly to Corinda & Clapham** Maryborough & Willowburn Loco Pinkenba Branch **Mayne Loco Depot** Mayne Marshalling & Normanby Acacia Ridge