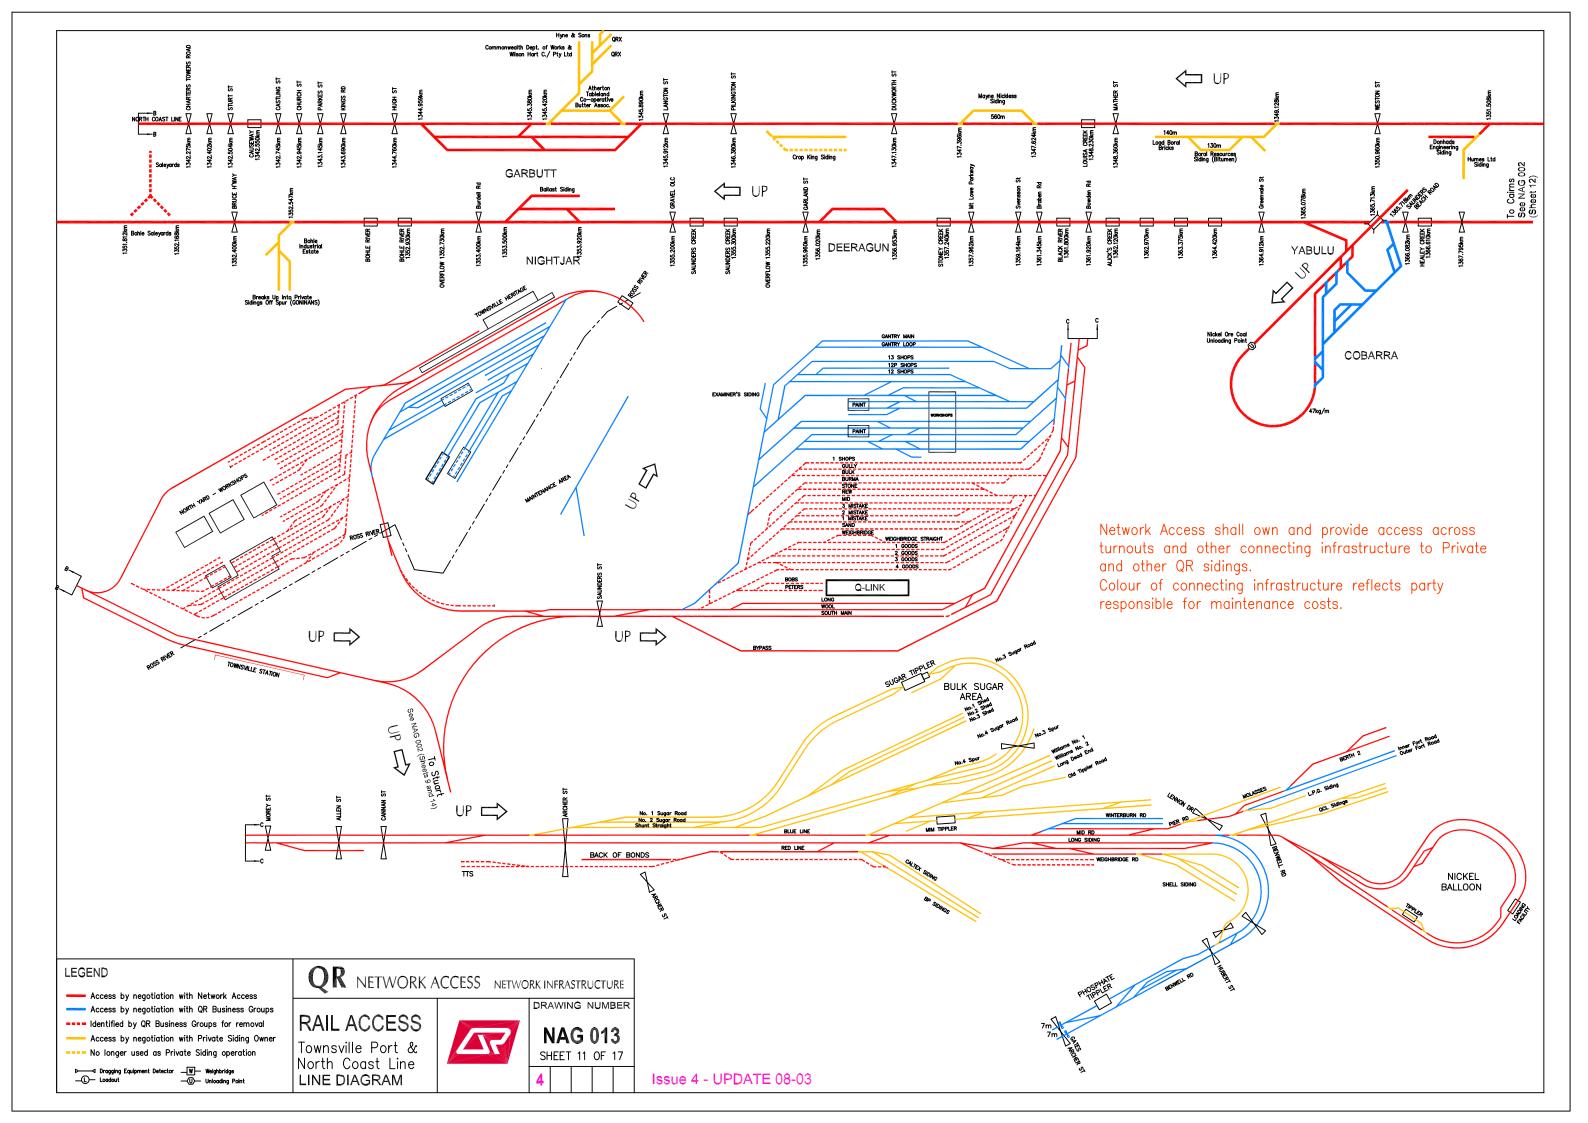

## RAILACCESS LINE DIAGRAMS NORTHERN QUEENSLAND

| NAG 013<br>DRAWING NO. | LINE DIAGRAM                                |
|------------------------|---------------------------------------------|
| Sheet 1                | Moura and Blackwater Systems                |
| Sheet 2                | Gladstone and Auckland Point                |
| Sheet 3                | Blackwater System                           |
| Sheet 4                | North Coast Line System                     |
| Sheet 5                | Rockhampton Yard                            |
| Sheet 6                | North Coast Line System                     |
| Sheet 7                | North Coast Line and Goonyella Systems      |
| Sheet 8                | North Coast Line and Newlands Systems       |
| Sheet 9                | North Coast Line and Mt Isa Line Systems    |
| Sheet 10               | Mt Isa Line System                          |
| Sheet 11               | Townsville Port and North Coast Line System |
| Sheet 12               | North Coast Line System                     |
| Sheet 13               | North Coast Line and Tablelands Systems     |
| Sheet 14               | Tablelands System                           |
| Sheet 15               | Central Line - Burngrove to Winton          |
| Sheet 16               | Central West System                         |
| Shoot 17               | Callemondah Yard                            |