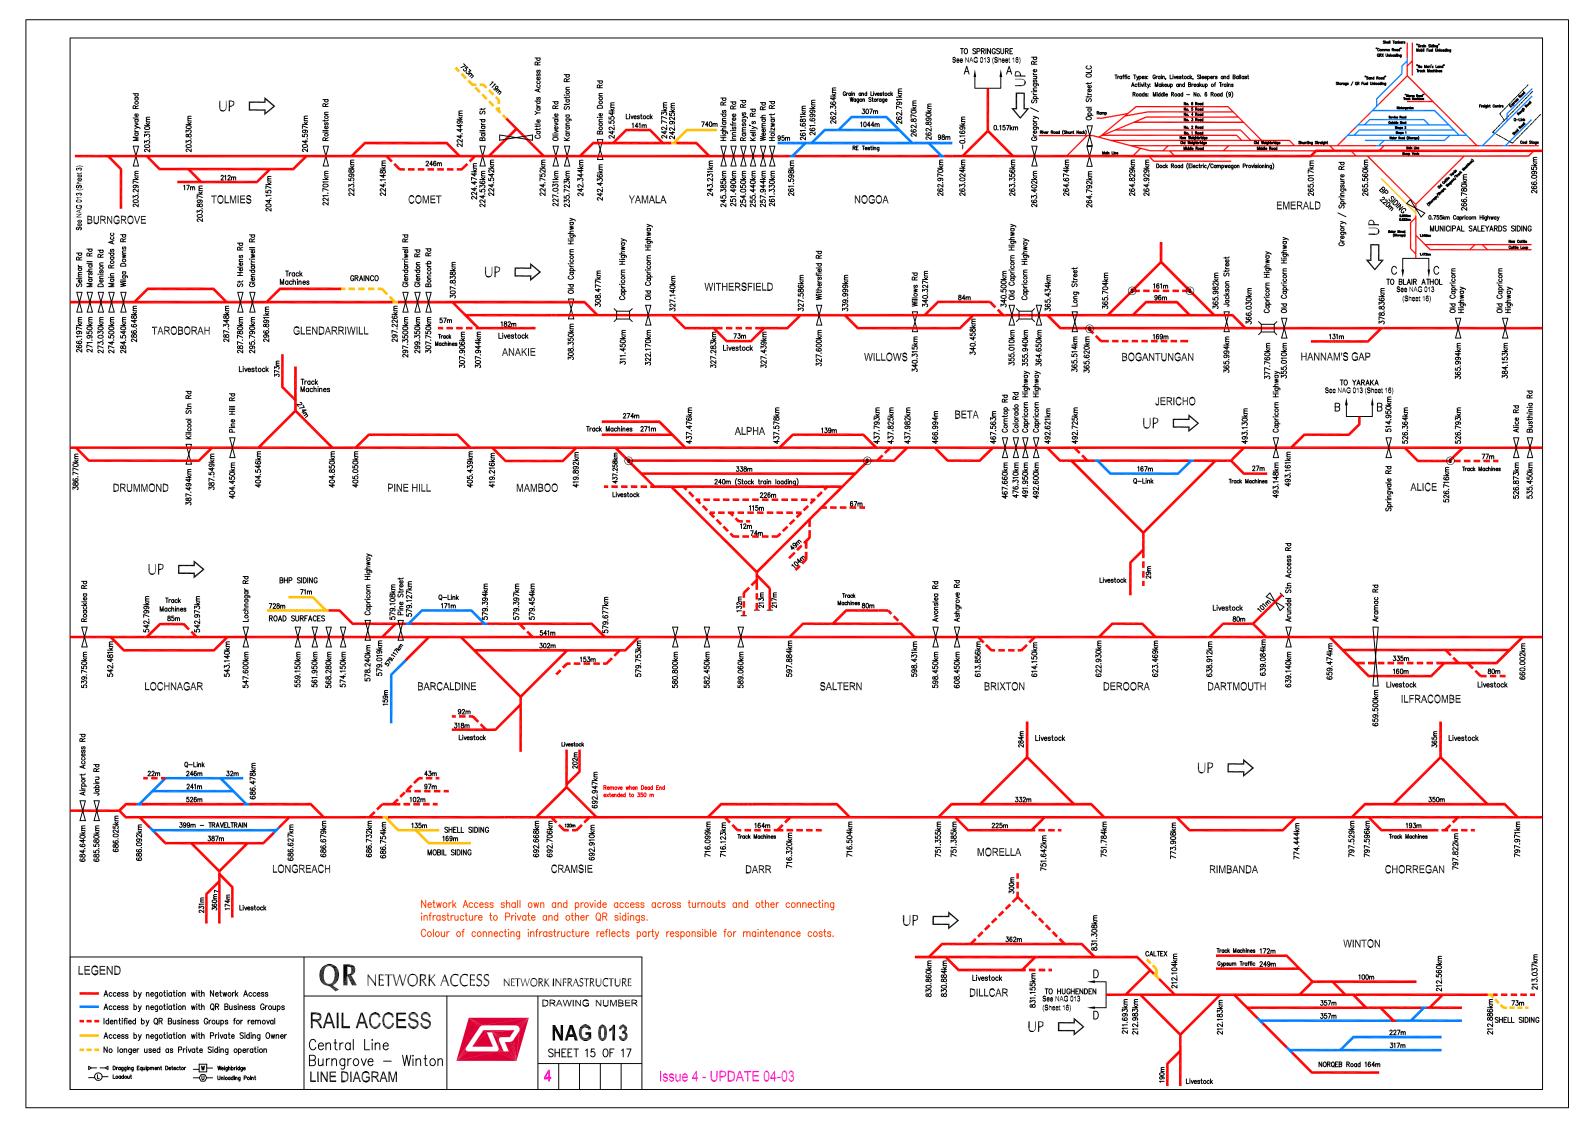

## RAILACCESS LINE DIAGRAMS NORTHERN QUEENSLAND

| NAG 013<br>DRAWING NO. | LINE DIAGRAM                                |
|------------------------|---------------------------------------------|
| Sheet 1                | Moura and Blackwater Systems                |
| Sheet 2                | Gladstone and Auckland Point                |
| Sheet 3                | Blackwater System                           |
| Sheet 4                | North Coast Line System                     |
| Sheet 5                | Rockhampton Yard                            |
| Sheet 6                | North Coast Line System                     |
| Sheet 7                | North Coast Line and Goonyella Systems      |
| Sheet 8                | North Coast Line and Newlands Systems       |
| Sheet 9                | North Coast Line and Mt Isa Line Systems    |
| Sheet 10               | Mt Isa Line System                          |
| Sheet 11               | Townsville Port and North Coast Line System |
| Sheet 12               | North Coast Line System                     |
| Sheet 13               | North Coast Line and Tablelands Systems     |
| Sheet 14               | Tablelands System                           |
| Sheet 15               | Central Line - Burngrove to Winton          |
| Sheet 16               | Central West System                         |
| Shoot 17               | Callemondah Yard                            |