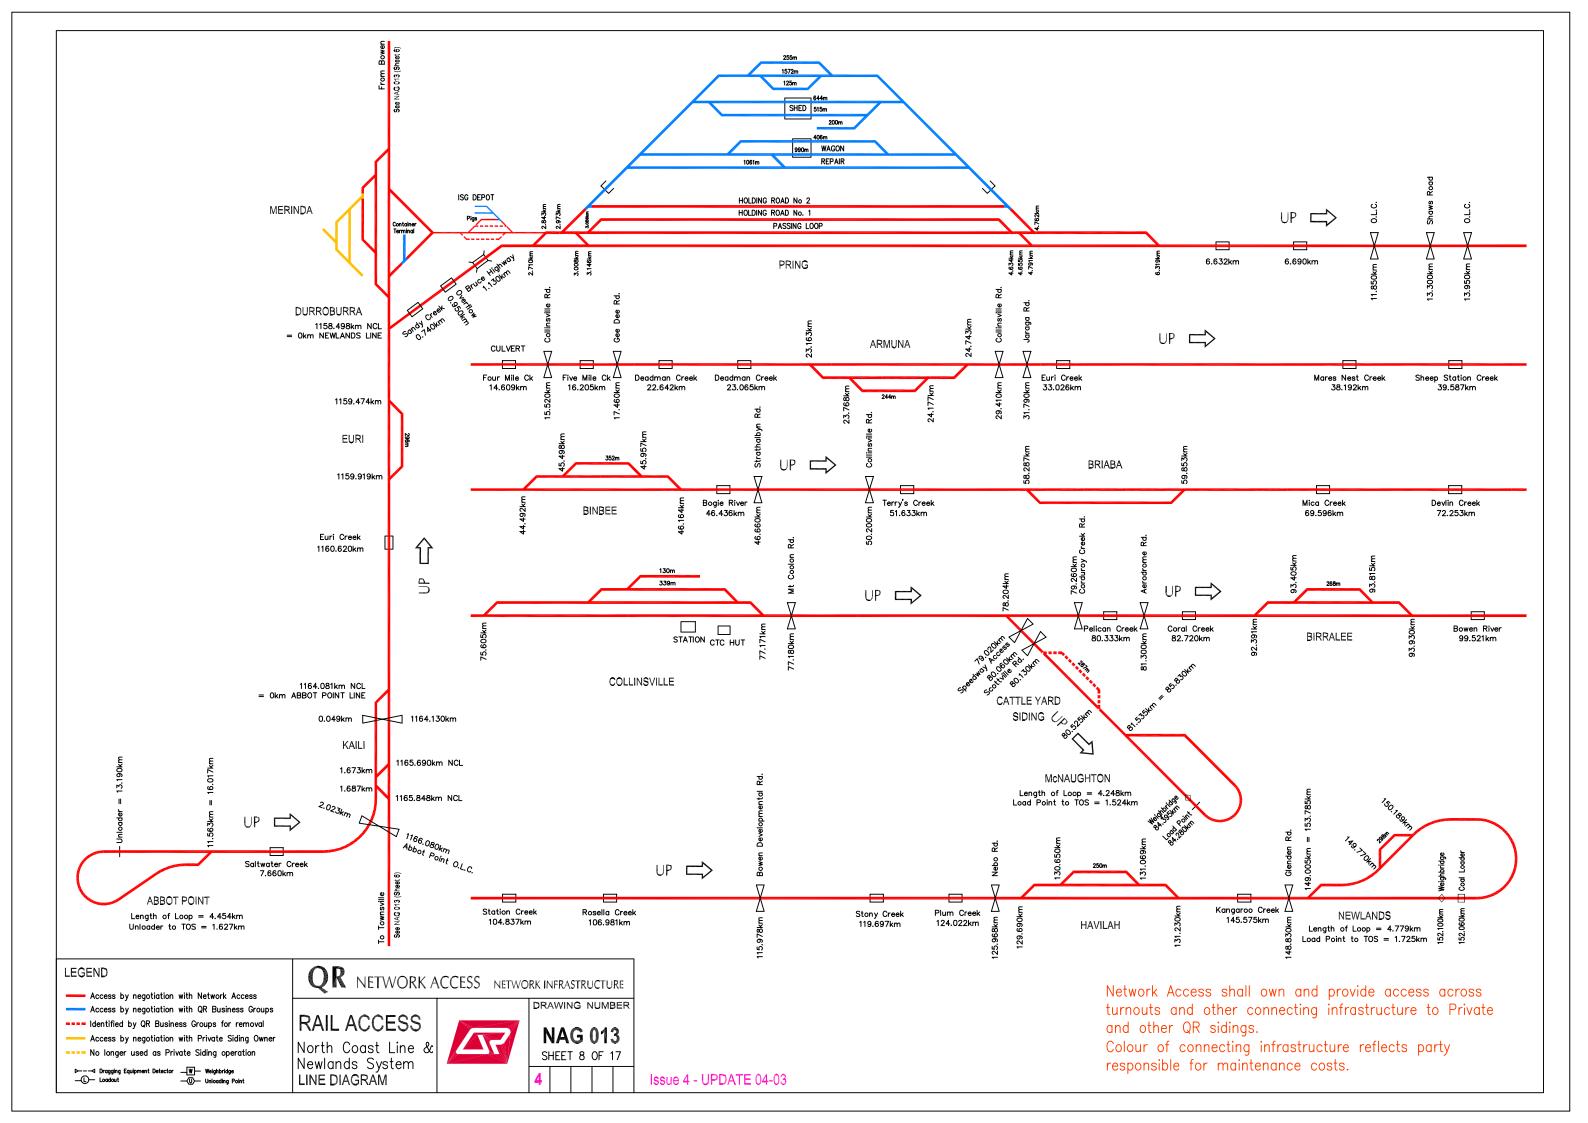

## RAILACCESS LINE DIAGRAMS NORTHERN QUEENSLAND

| NAG 013<br>DRAWING NO. | LINE DIAGRAM                                |
|------------------------|---------------------------------------------|
| Sheet 1                | Moura and Blackwater Systems                |
| Sheet 2                | Gladstone and Auckland Point                |
| Sheet 3                | Blackwater System                           |
| Sheet 4                | North Coast Line System                     |
| Sheet 5                | Rockhampton Yard                            |
| Sheet 6                | North Coast Line System                     |
| Sheet 7                | North Coast Line and Goonyella Systems      |
| Sheet 8                | North Coast Line and Newlands Systems       |
| Sheet 9                | North Coast Line and Mt Isa Line Systems    |
| Sheet 10               | Mt Isa Line System                          |
| Sheet 11               | Townsville Port and North Coast Line System |
| Sheet 12               | North Coast Line System                     |
| Sheet 13               | North Coast Line and Tablelands Systems     |
| Sheet 14               | Tablelands System                           |
| Sheet 15               | Central Line - Burngrove to Winton          |
| Sheet 16               | Central West System                         |
| Shoot 17               | Callemondah Yard                            |