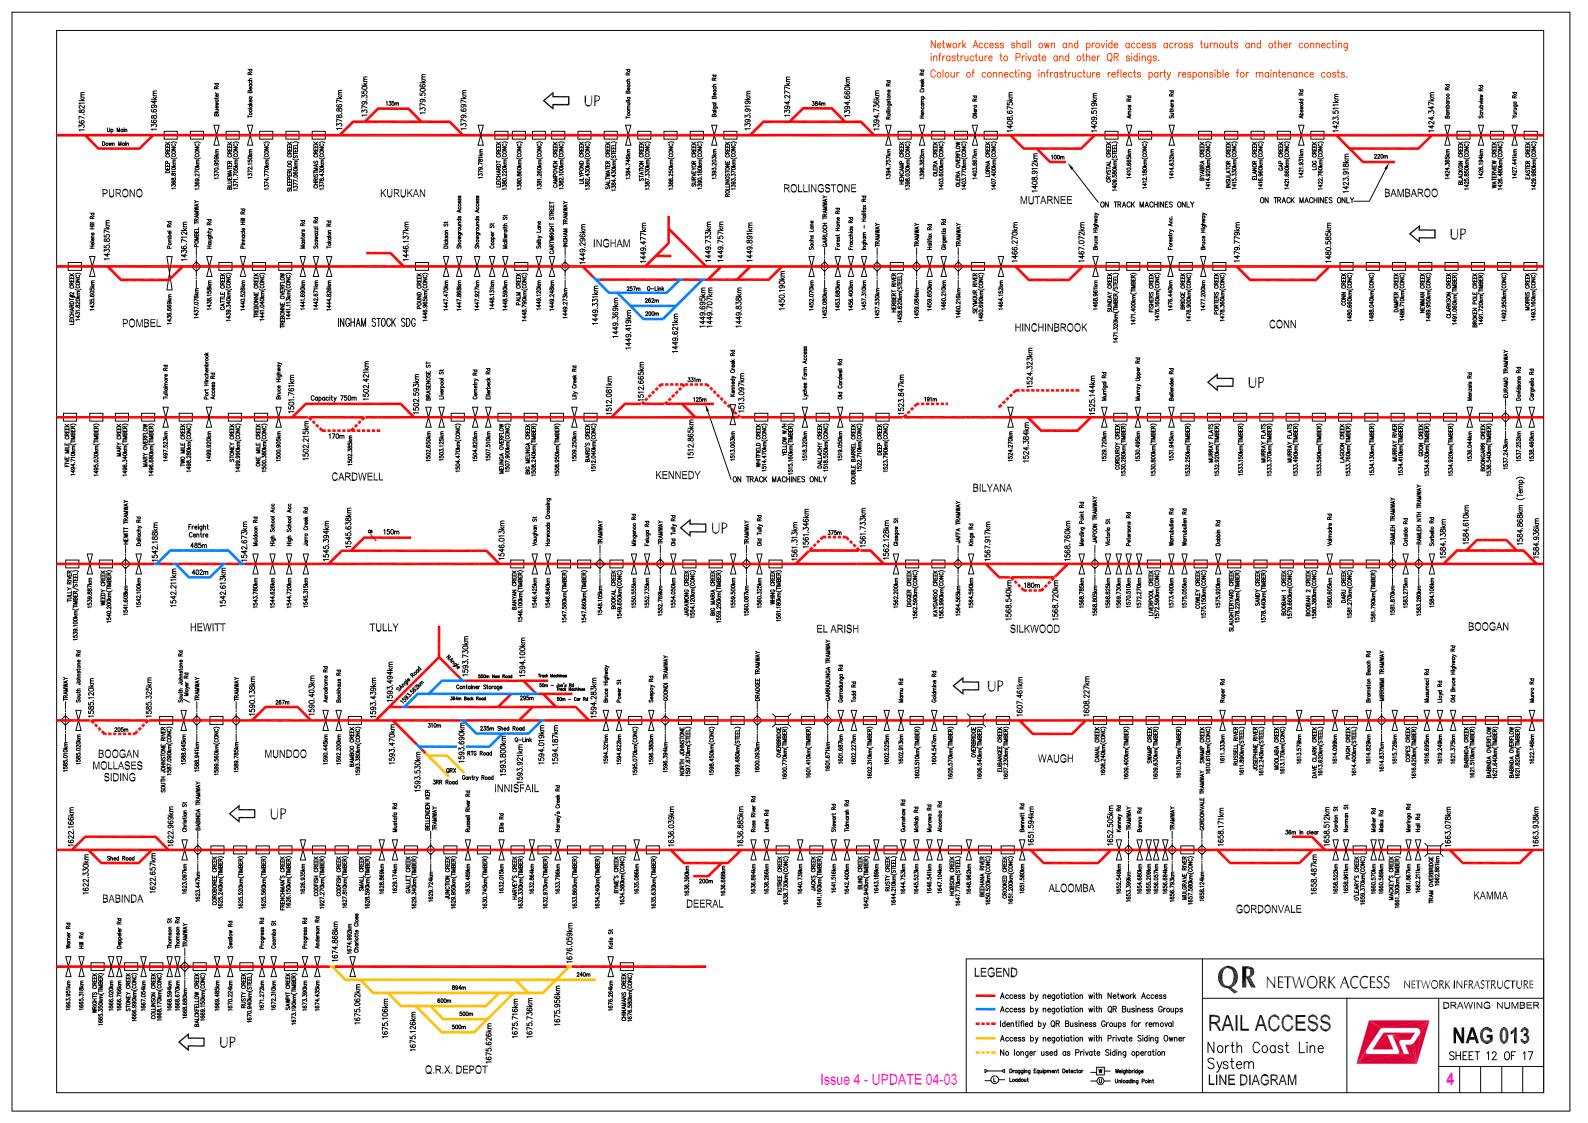

## RAILACCESS LINE DIAGRAMS NORTHERN QUEENSLAND

| NAG 013<br>DRAWING NO. | LINE DIAGRAM                                |
|------------------------|---------------------------------------------|
| Sheet 1                | Moura and Blackwater Systems                |
| Sheet 2                | Gladstone and Auckland Point                |
| Sheet 3                | Blackwater System                           |
| Sheet 4                | North Coast Line System                     |
| Sheet 5                | Rockhampton Yard                            |
| Sheet 6                | North Coast Line System                     |
| Sheet 7                | North Coast Line and Goonyella Systems      |
| Sheet 8                | North Coast Line and Newlands Systems       |
| Sheet 9                | North Coast Line and Mt Isa Line Systems    |
| Sheet 10               | Mt Isa Line System                          |
| Sheet 11               | Townsville Port and North Coast Line System |
| Sheet 12               | North Coast Line System                     |
| Sheet 13               | North Coast Line and Tablelands Systems     |
| Sheet 14               | Tablelands System                           |
| Sheet 15               | Central Line - Burngrove to Winton          |
| Sheet 16               | Central West System                         |
| Shoot 17               | Callemondah Yard                            |