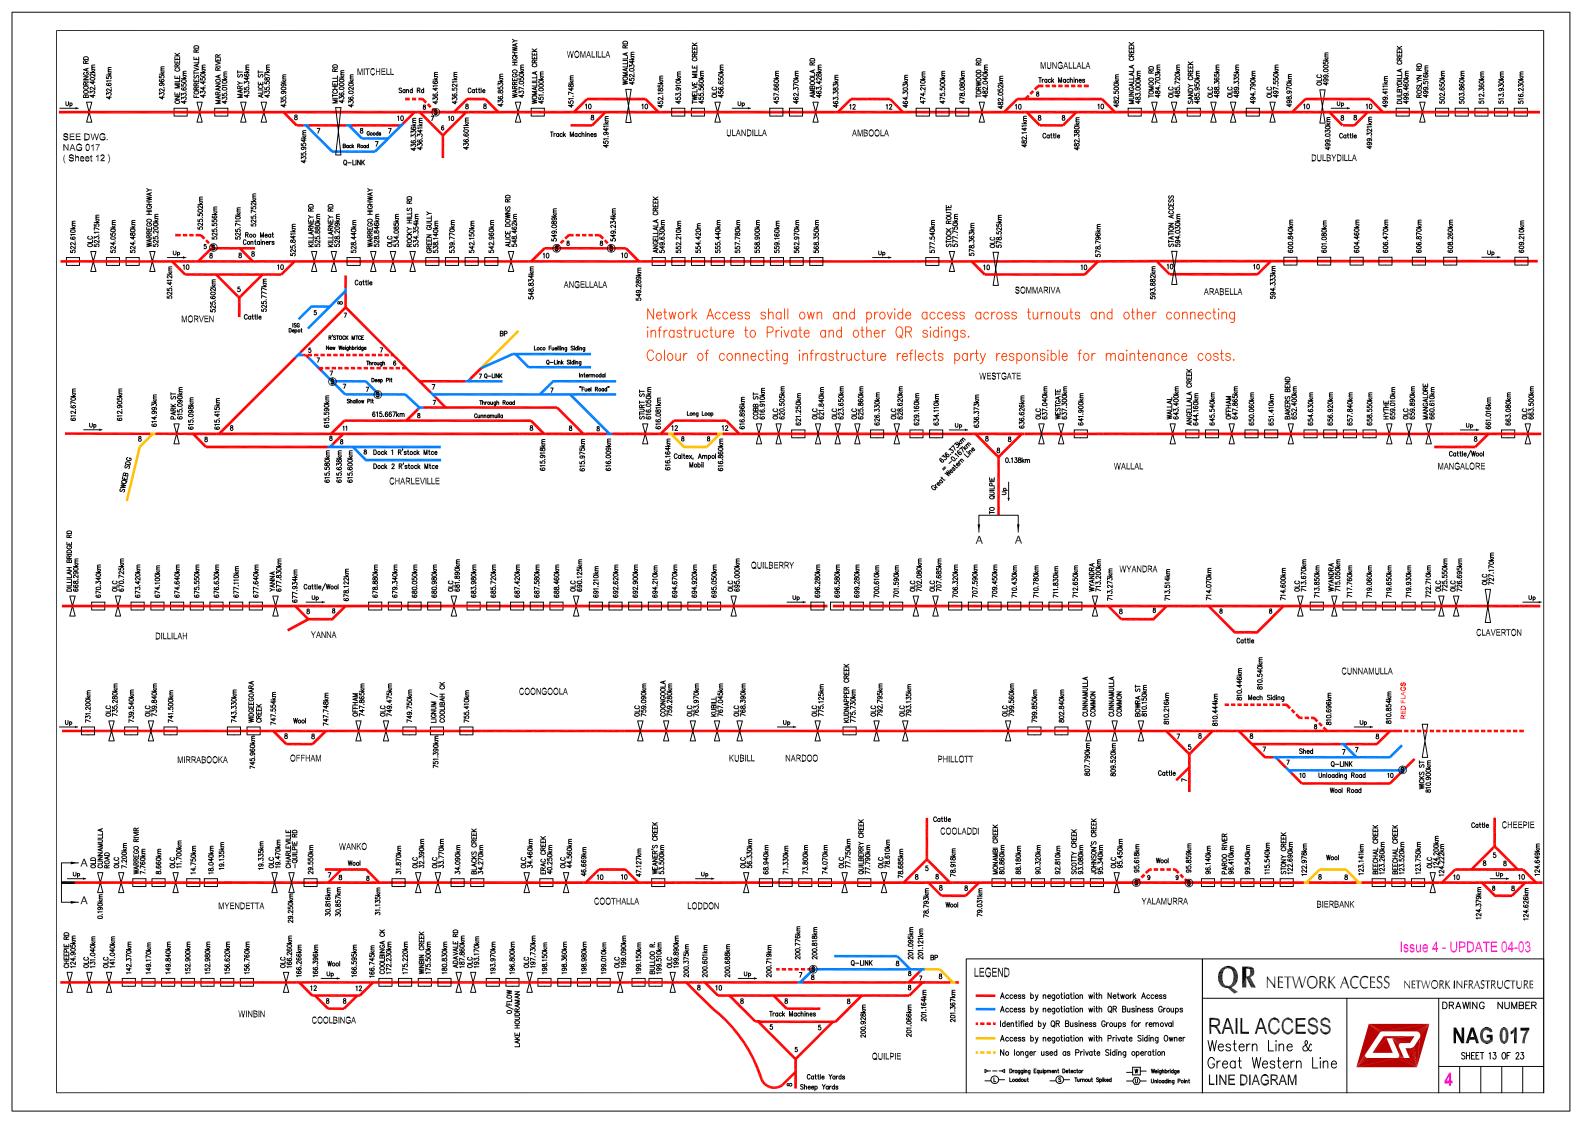

## RAILACCESS LINE DIAGRAMS SOUTHERN QUEENSLAND

NAG 017 DRAWING NO.

Sheet 1 **Sheet 2** Sheet 3 Sheet 4 **Sheet 5** Sheet 6 Sheet 7 **Sheet 8** Sheet 9 Sheet 10 Sheet 11 Sheet 12 Sheet 13 Sheet 14 Sheet 15 Sheet 16 Sheet 17 Sheet 18 Sheet 19 Sheet 20 Sheet 21 Sheet 22

Sheet 23

**LINE DIAGRAM** 

North Coast Line Suburban North Coast Line Suburban North Coast Line & Mary Valley **North Coast Line & Kingaroy** North Coast Line - Colton to Parana **Mungar to Monto to Graham** Main Line & Branches **Redbank Workshops Ipswich Workshops** Western Line & Cecil Plains **Western Line** Western Line & Wandoan **Western Line & Great Western Line** Southern Line & Millmerran **South Western Line** Cleveland Branch & Beenleigh Line **Gold Coast Line & Standard Gauge Yeerongpilly to Corinda & Clapham** Maryborough & Willowburn Loco Pinkenba Branch Mayne Loco Depot Mayne Marshalling & Normanby Acacia Ridge