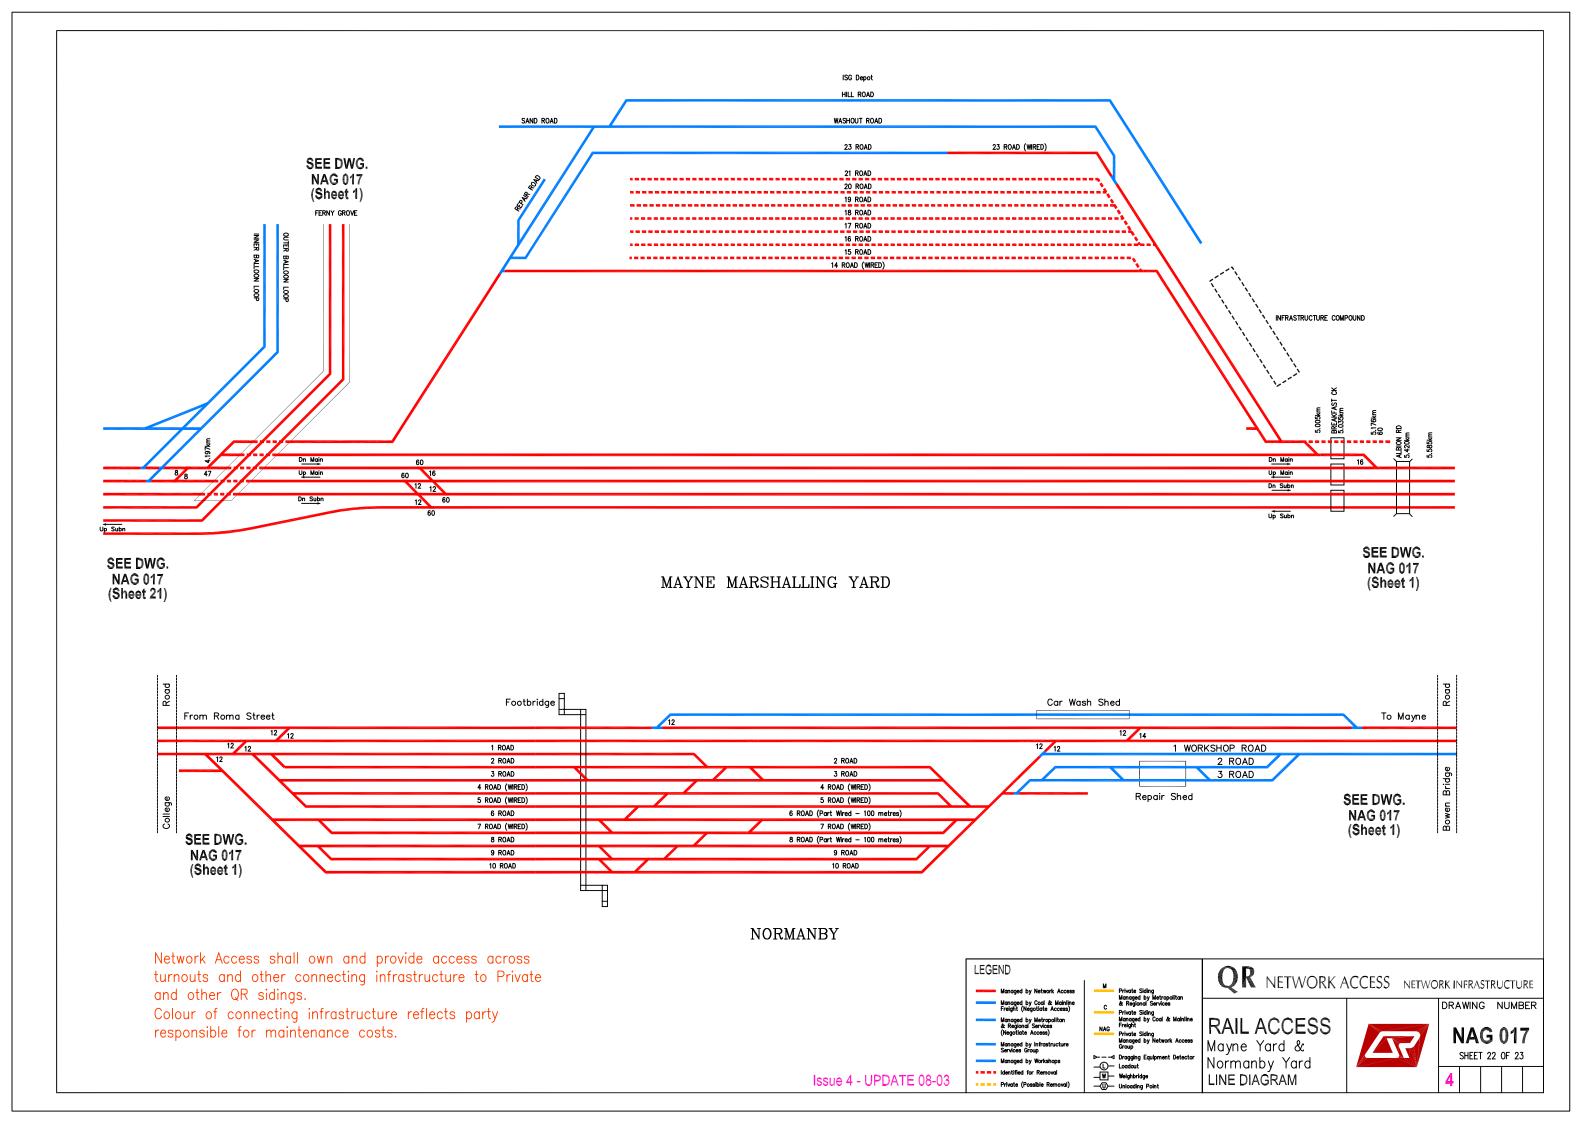

## RAILACCESS LINE DIAGRAMS SOUTHERN QUEENSLAND

NAG 017 DRAWING NO.

Sheet 1 **Sheet 2** Sheet 3 Sheet 4 **Sheet 5** Sheet 6 Sheet 7 **Sheet 8** Sheet 9 Sheet 10 Sheet 11 Sheet 12 Sheet 13 Sheet 14 Sheet 15 Sheet 16 Sheet 17 Sheet 18 Sheet 19 Sheet 20 Sheet 21 Sheet 22

Sheet 23

**LINE DIAGRAM** 

North Coast Line Suburban North Coast Line Suburban North Coast Line & Mary Valley **North Coast Line & Kingaroy** North Coast Line - Colton to Parana **Mungar to Monto to Graham** Main Line & Branches **Redbank Workshops Ipswich Workshops** Western Line & Cecil Plains **Western Line** Western Line & Wandoan **Western Line & Great Western Line** Southern Line & Millmerran **South Western Line** Cleveland Branch & Beenleigh Line **Gold Coast Line & Standard Gauge Yeerongpilly to Corinda & Clapham** Maryborough & Willowburn Loco Pinkenba Branch Mayne Loco Depot Mayne Marshalling & Normanby Acacia Ridge