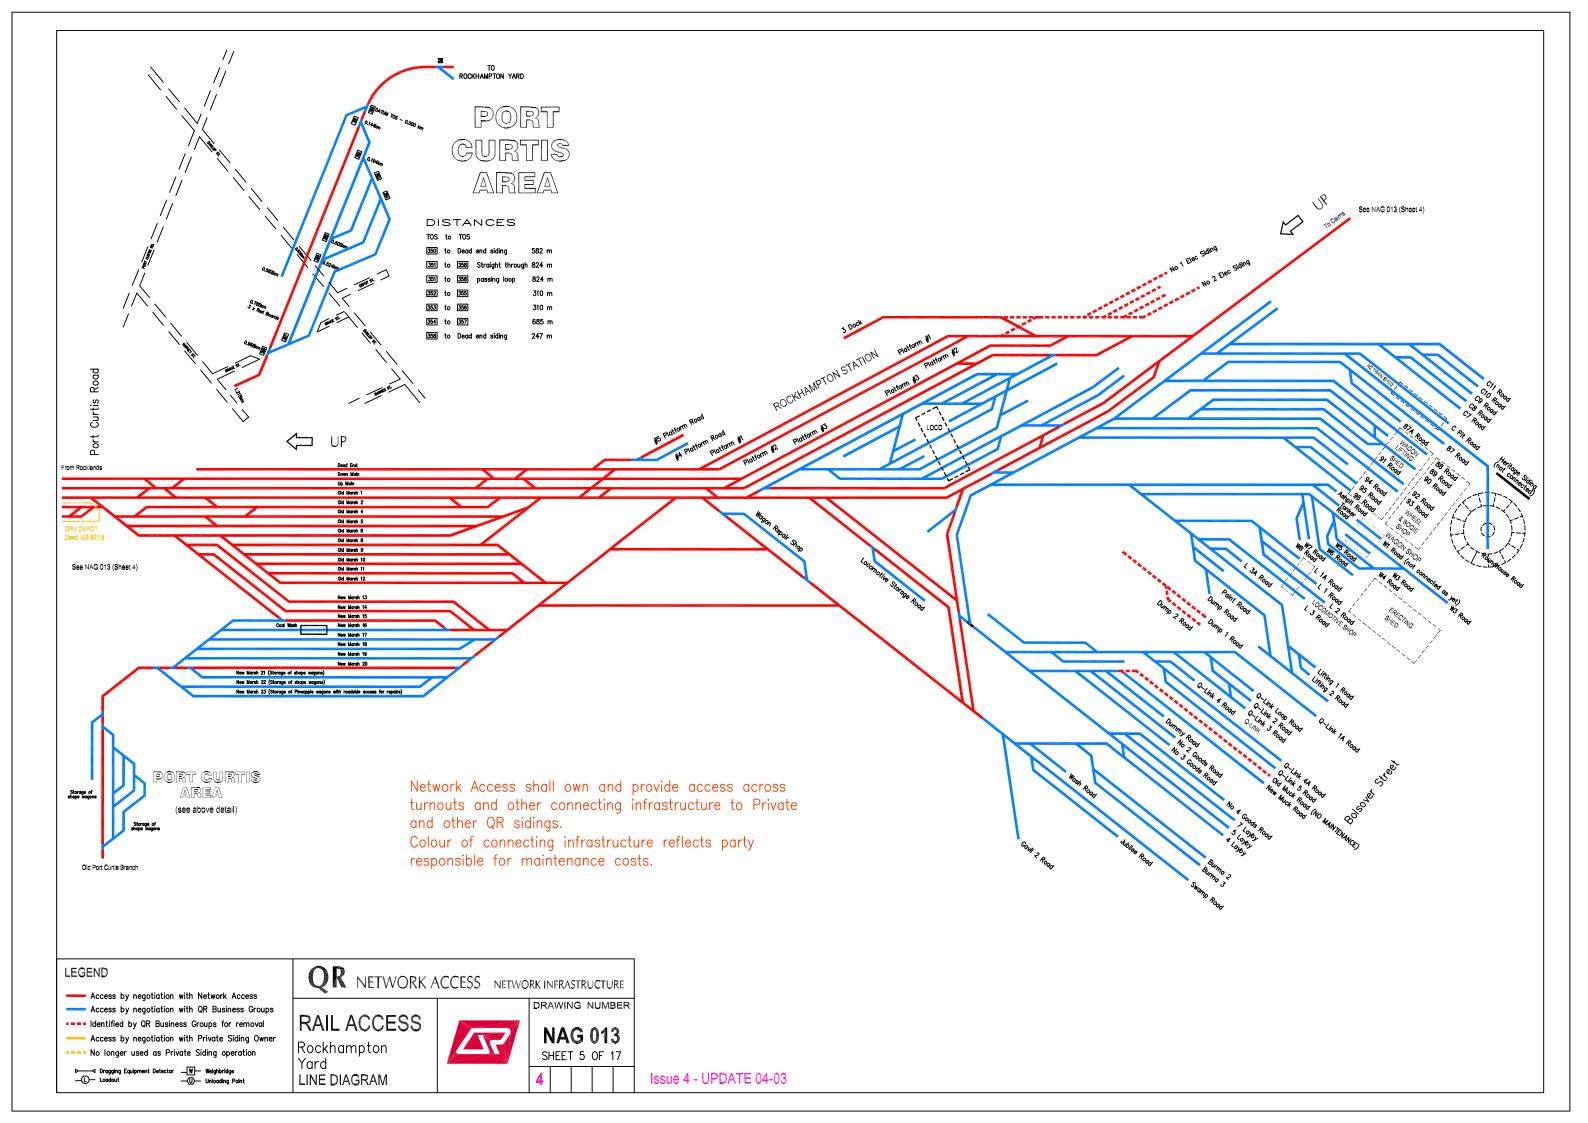

## RAILACCESS LINE DIAGRAMS NORTHERN QUEENSLAND

| NAG 013<br>DRAWING NO. | LINE DIAGRAM                                |
|------------------------|---------------------------------------------|
| Sheet 1                | Moura and Blackwater Systems                |
| Sheet 2                | Gladstone and Auckland Point                |
| Sheet 3                | Blackwater System                           |
| Sheet 4                | North Coast Line System                     |
| Sheet 5                | Rockhampton Yard                            |
| Sheet 6                | North Coast Line System                     |
| Sheet 7                | North Coast Line and Goonyella Systems      |
| Sheet 8                | North Coast Line and Newlands Systems       |
| Sheet 9                | North Coast Line and Mt Isa Line Systems    |
| Sheet 10               | Mt Isa Line System                          |
| Sheet 11               | Townsville Port and North Coast Line System |
| Sheet 12               | North Coast Line System                     |
| Sheet 13               | North Coast Line and Tablelands Systems     |
| Sheet 14               | Tablelands System                           |
| Sheet 15               | Central Line - Burngrove to Winton          |
| Sheet 16               | Central West System                         |
| Shoot 17               | Callemondah Yard                            |