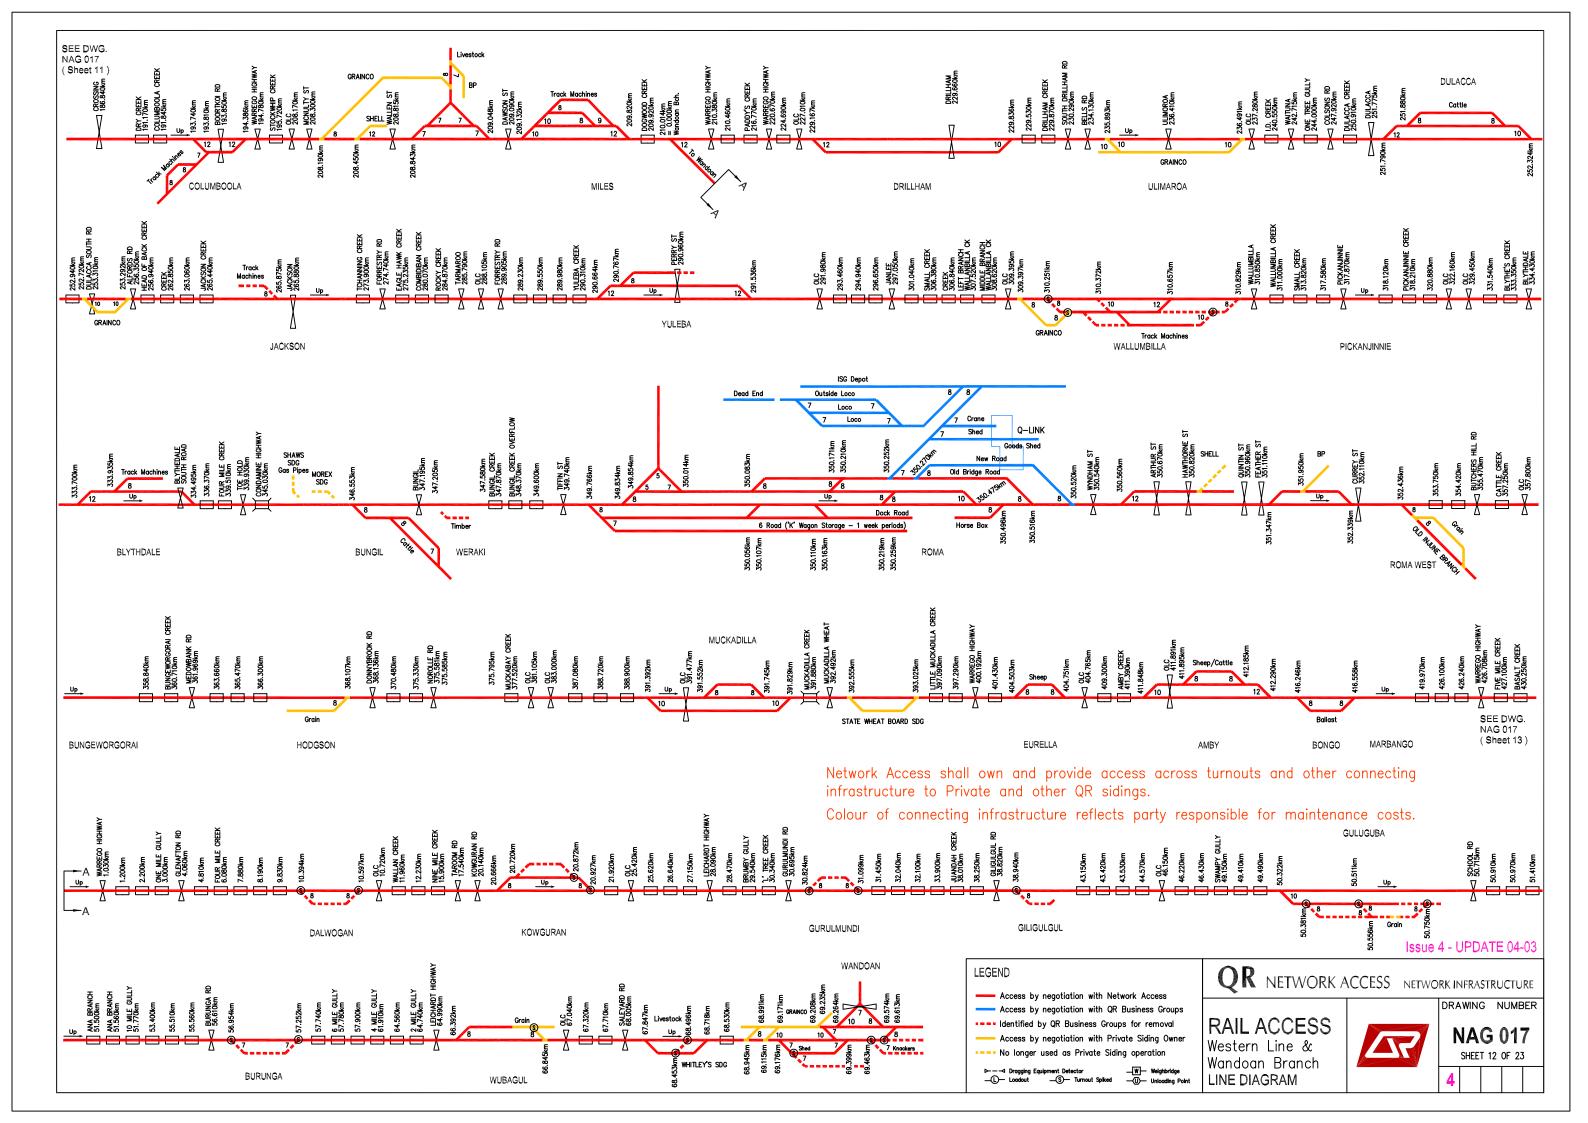

## RAILACCESS LINE DIAGRAMS SOUTHERN QUEENSLAND

NAG 017 DRAWING NO.

Sheet 1 **Sheet 2** Sheet 3 Sheet 4 **Sheet 5** Sheet 6 Sheet 7 **Sheet 8** Sheet 9 Sheet 10 Sheet 11 Sheet 12 Sheet 13 Sheet 14 Sheet 15 Sheet 16 Sheet 17 Sheet 18 Sheet 19 Sheet 20 Sheet 21 Sheet 22

Sheet 23

**LINE DIAGRAM** 

North Coast Line Suburban North Coast Line Suburban North Coast Line & Mary Valley **North Coast Line & Kingaroy** North Coast Line - Colton to Parana **Mungar to Monto to Graham** Main Line & Branches **Redbank Workshops Ipswich Workshops** Western Line & Cecil Plains **Western Line** Western Line & Wandoan **Western Line & Great Western Line** Southern Line & Millmerran **South Western Line** Cleveland Branch & Beenleigh Line **Gold Coast Line & Standard Gauge Yeerongpilly to Corinda & Clapham** Maryborough & Willowburn Loco Pinkenba Branch Mayne Loco Depot Mayne Marshalling & Normanby Acacia Ridge