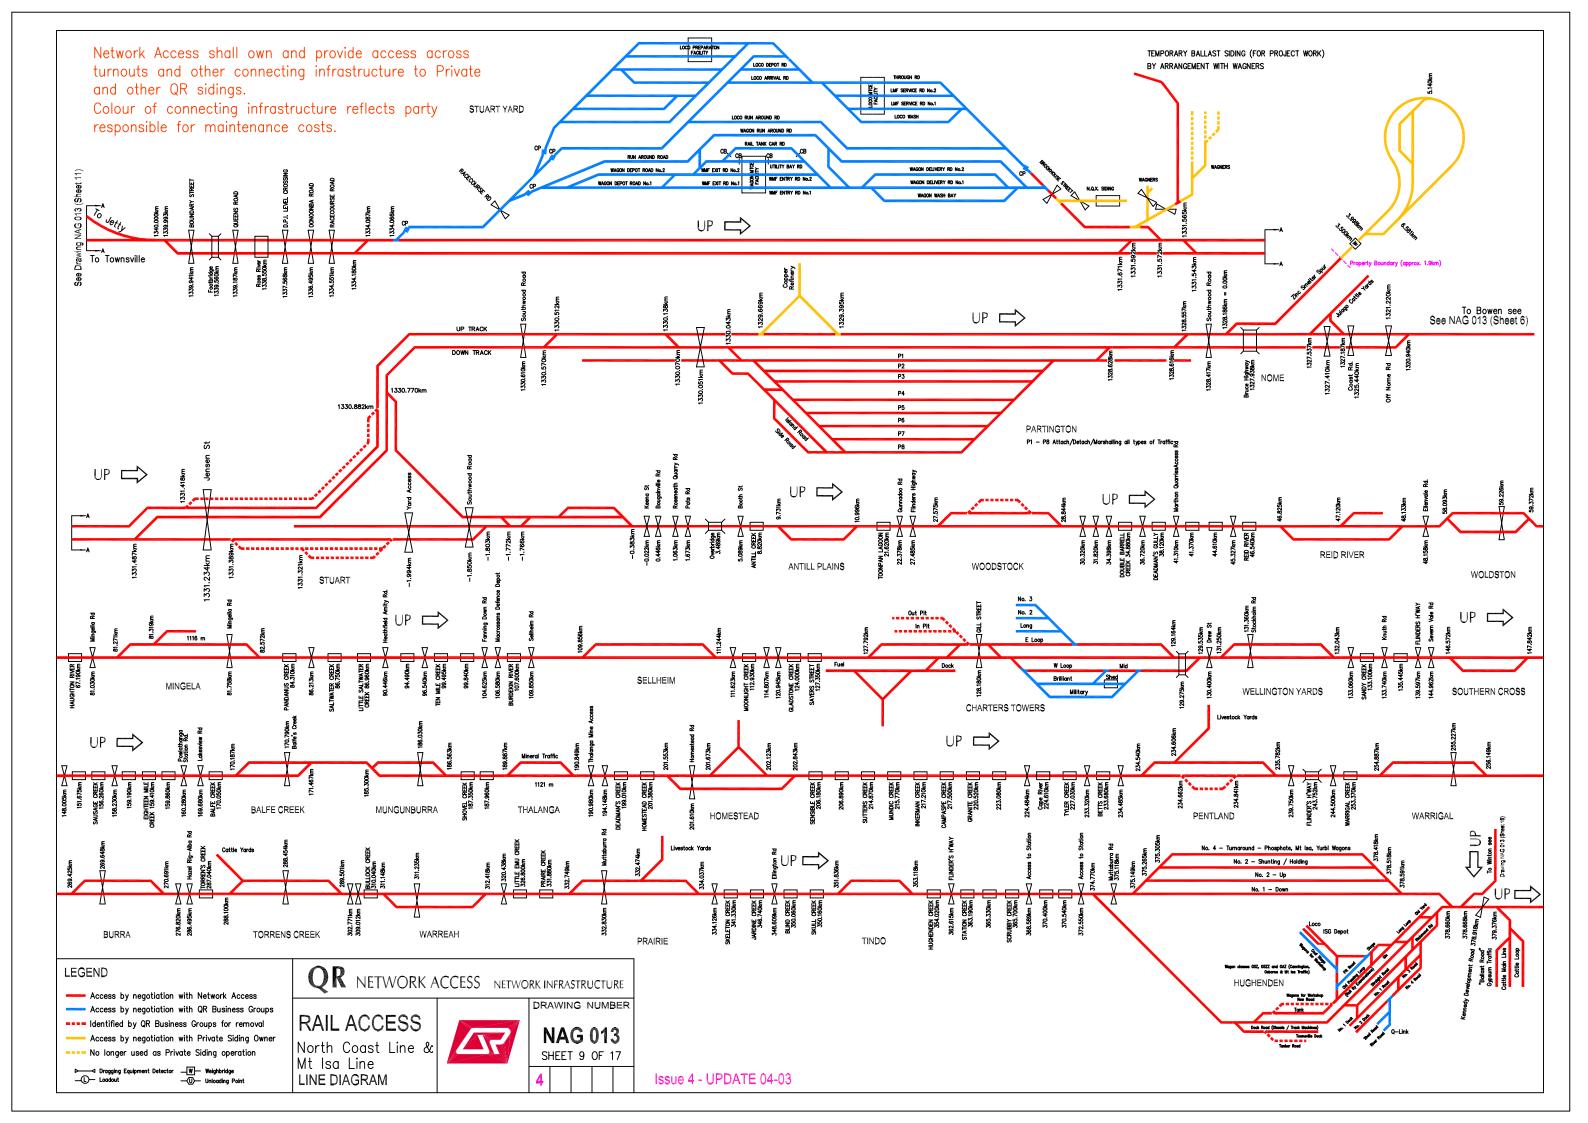

## RAILACCESS LINE DIAGRAMS NORTHERN QUEENSLAND

| NAG 013<br>DRAWING NO. | LINE DIAGRAM                                |
|------------------------|---------------------------------------------|
| Sheet 1                | Moura and Blackwater Systems                |
| Sheet 2                | Gladstone and Auckland Point                |
| Sheet 3                | Blackwater System                           |
| Sheet 4                | North Coast Line System                     |
| Sheet 5                | Rockhampton Yard                            |
| Sheet 6                | North Coast Line System                     |
| Sheet 7                | North Coast Line and Goonyella Systems      |
| Sheet 8                | North Coast Line and Newlands Systems       |
| Sheet 9                | North Coast Line and Mt Isa Line Systems    |
| Sheet 10               | Mt Isa Line System                          |
| Sheet 11               | Townsville Port and North Coast Line System |
| Sheet 12               | North Coast Line System                     |
| Sheet 13               | North Coast Line and Tablelands Systems     |
| Sheet 14               | Tablelands System                           |
| Sheet 15               | Central Line - Burngrove to Winton          |
| Sheet 16               | Central West System                         |
| Shoot 17               | Callemondah Yard                            |