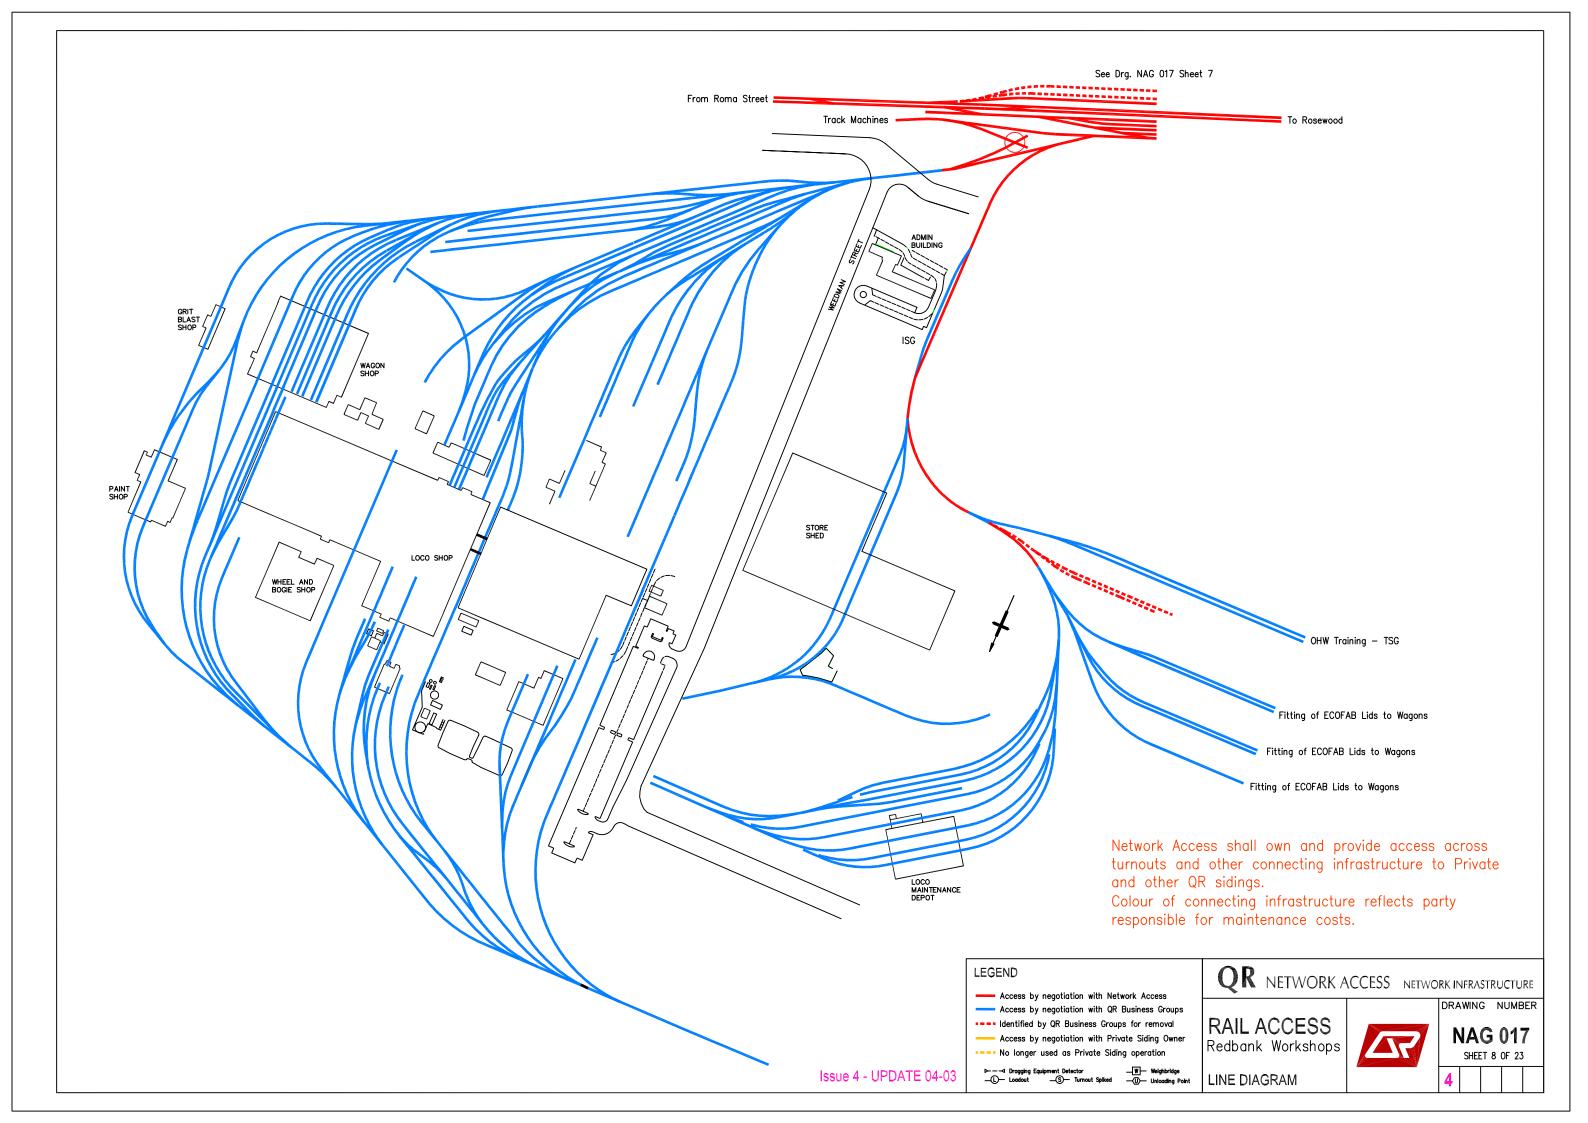

## RAILACCESS LINE DIAGRAMS SOUTHERN QUEENSLAND

NAG 017 DRAWING NO.

Sheet 1 **Sheet 2** Sheet 3 Sheet 4 **Sheet 5** Sheet 6 Sheet 7 **Sheet 8** Sheet 9 Sheet 10 Sheet 11 Sheet 12 Sheet 13 Sheet 14 Sheet 15 Sheet 16 Sheet 17 Sheet 18 Sheet 19 Sheet 20 Sheet 21 Sheet 22

Sheet 23

**LINE DIAGRAM** 

North Coast Line Suburban North Coast Line Suburban North Coast Line & Mary Valley **North Coast Line & Kingaroy** North Coast Line - Colton to Parana **Mungar to Monto to Graham** Main Line & Branches **Redbank Workshops Ipswich Workshops** Western Line & Cecil Plains **Western Line** Western Line & Wandoan **Western Line & Great Western Line** Southern Line & Millmerran **South Western Line** Cleveland Branch & Beenleigh Line **Gold Coast Line & Standard Gauge Yeerongpilly to Corinda & Clapham** Maryborough & Willowburn Loco Pinkenba Branch Mayne Loco Depot Mayne Marshalling & Normanby Acacia Ridge