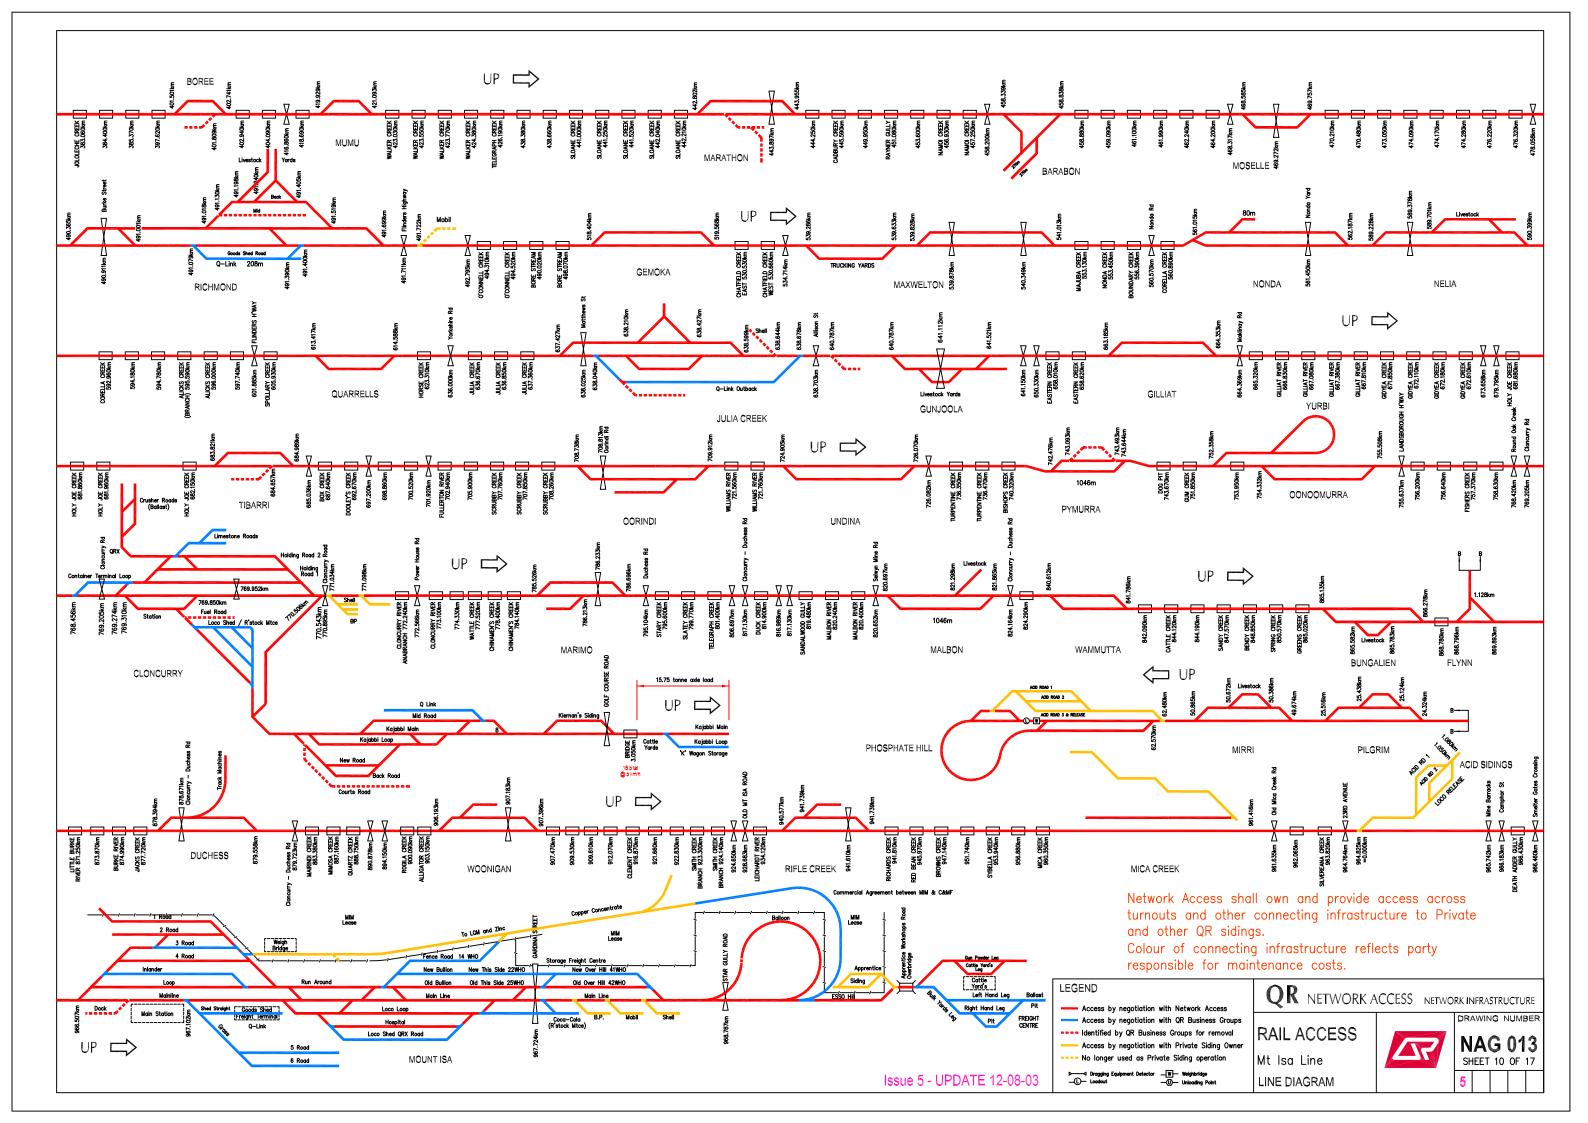

## RAILACCESS LINE DIAGRAMS NORTHERN QUEENSLAND

| NAG 013<br>DRAWING NO. | LINE DIAGRAM                                |
|------------------------|---------------------------------------------|
| Sheet 1                | Moura and Blackwater Systems                |
| Sheet 2                | Gladstone and Auckland Point                |
| Sheet 3                | Blackwater System                           |
| Sheet 4                | North Coast Line System                     |
| Sheet 5                | Rockhampton Yard                            |
| Sheet 6                | North Coast Line System                     |
| Sheet 7                | North Coast Line and Goonyella Systems      |
| Sheet 8                | North Coast Line and Newlands Systems       |
| Sheet 9                | North Coast Line and Mt Isa Line Systems    |
| Sheet 10               | Mt Isa Line System                          |
| Sheet 11               | Townsville Port and North Coast Line System |
| Sheet 12               | North Coast Line System                     |
| Sheet 13               | North Coast Line and Tablelands Systems     |
| Sheet 14               | Tablelands System                           |
| Sheet 15               | Central Line - Burngrove to Winton          |
| Sheet 16               | Central West System                         |
| Shoot 17               | Callemondah Yard                            |