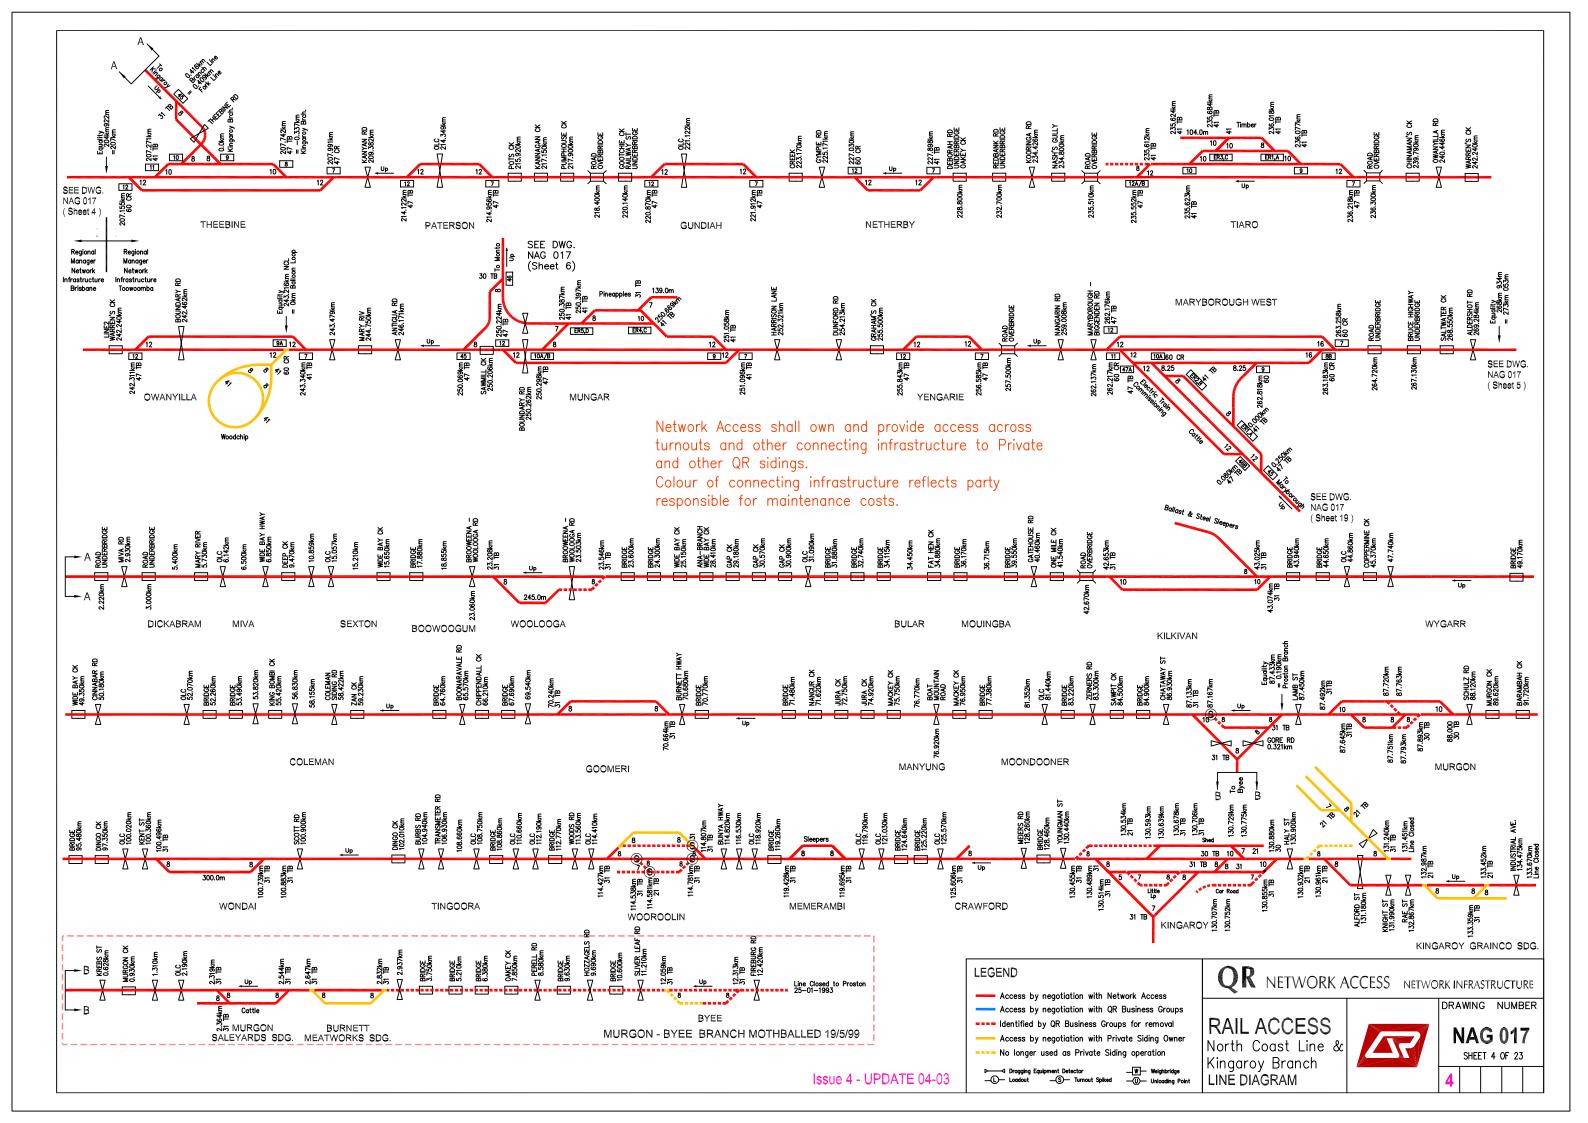

## RAILACCESS LINE DIAGRAMS SOUTHERN QUEENSLAND

NAG 017 DRAWING NO.

Sheet 1 **Sheet 2** Sheet 3 Sheet 4 **Sheet 5** Sheet 6 Sheet 7 **Sheet 8** Sheet 9 Sheet 10 Sheet 11 Sheet 12 Sheet 13 Sheet 14 Sheet 15 Sheet 16 Sheet 17 Sheet 18 Sheet 19 Sheet 20 Sheet 21 Sheet 22