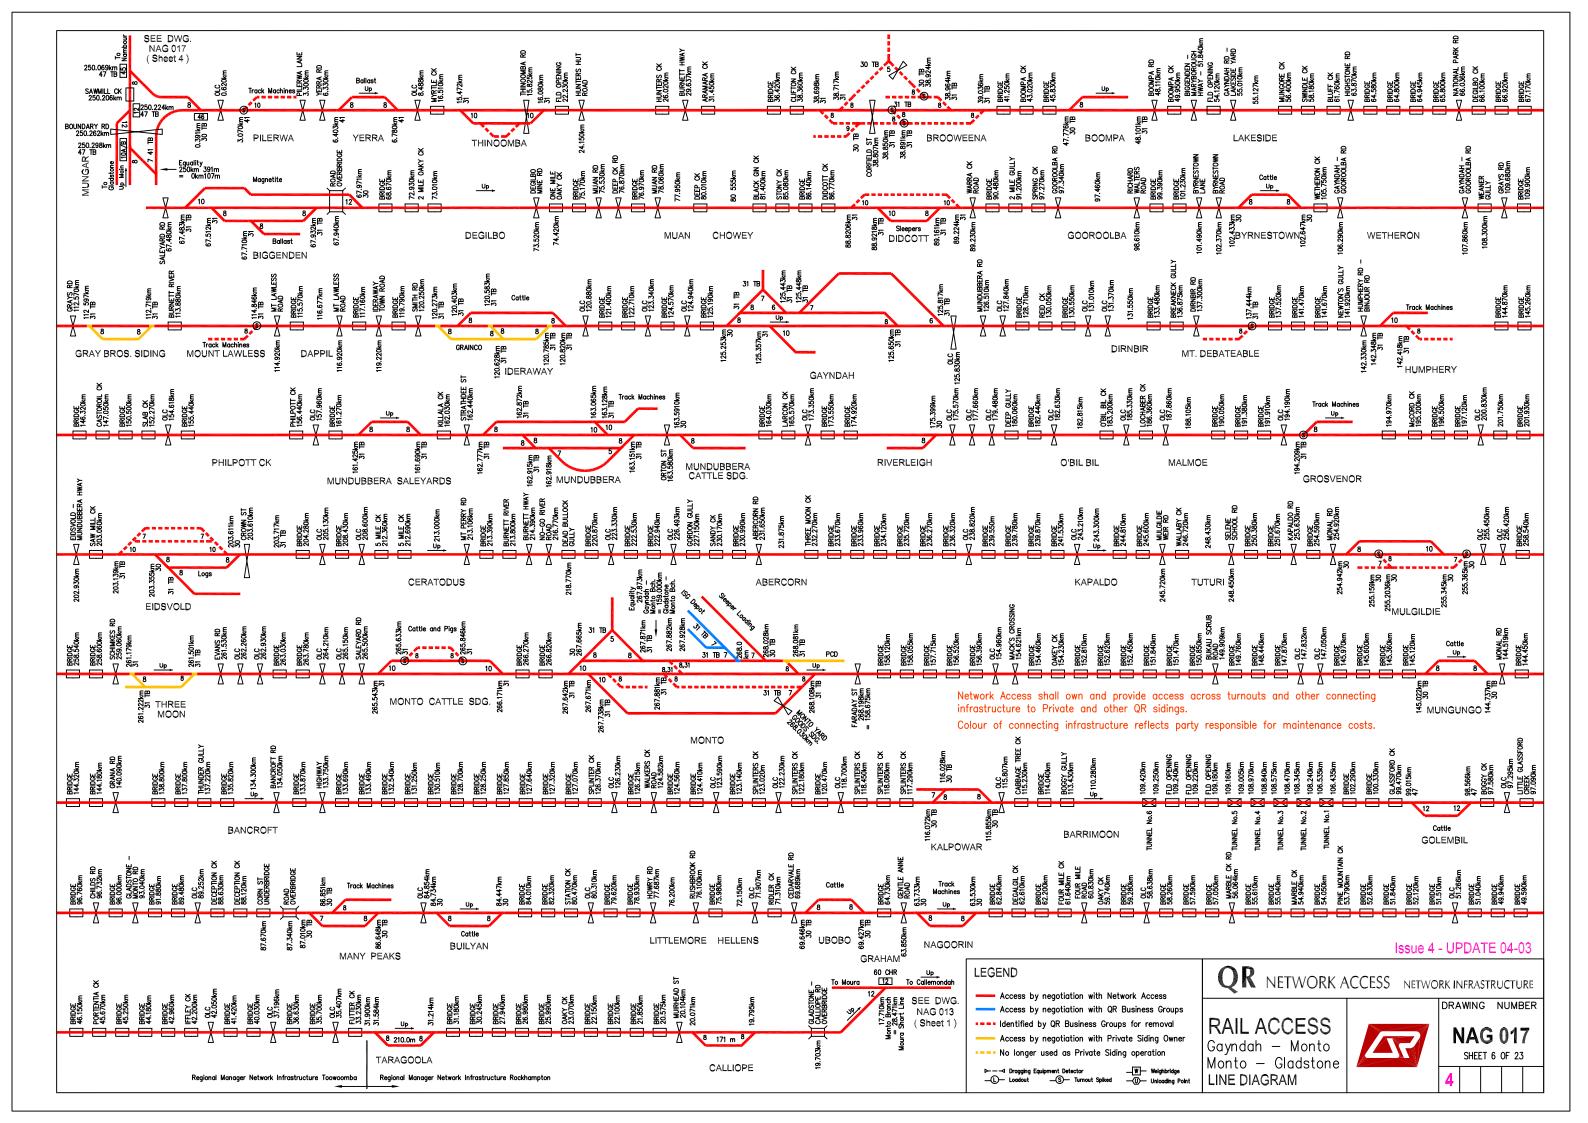

## RAILACCESS LINE DIAGRAMS SOUTHERN QUEENSLAND

NAG 017 DRAWING NO.

Sheet 1 **Sheet 2** Sheet 3 Sheet 4 **Sheet 5** Sheet 6 Sheet 7 **Sheet 8** Sheet 9 Sheet 10 Sheet 11 Sheet 12 Sheet 13 Sheet 14 Sheet 15 Sheet 16 Sheet 17 Sheet 18 Sheet 19 Sheet 20 Sheet 21 Sheet 22