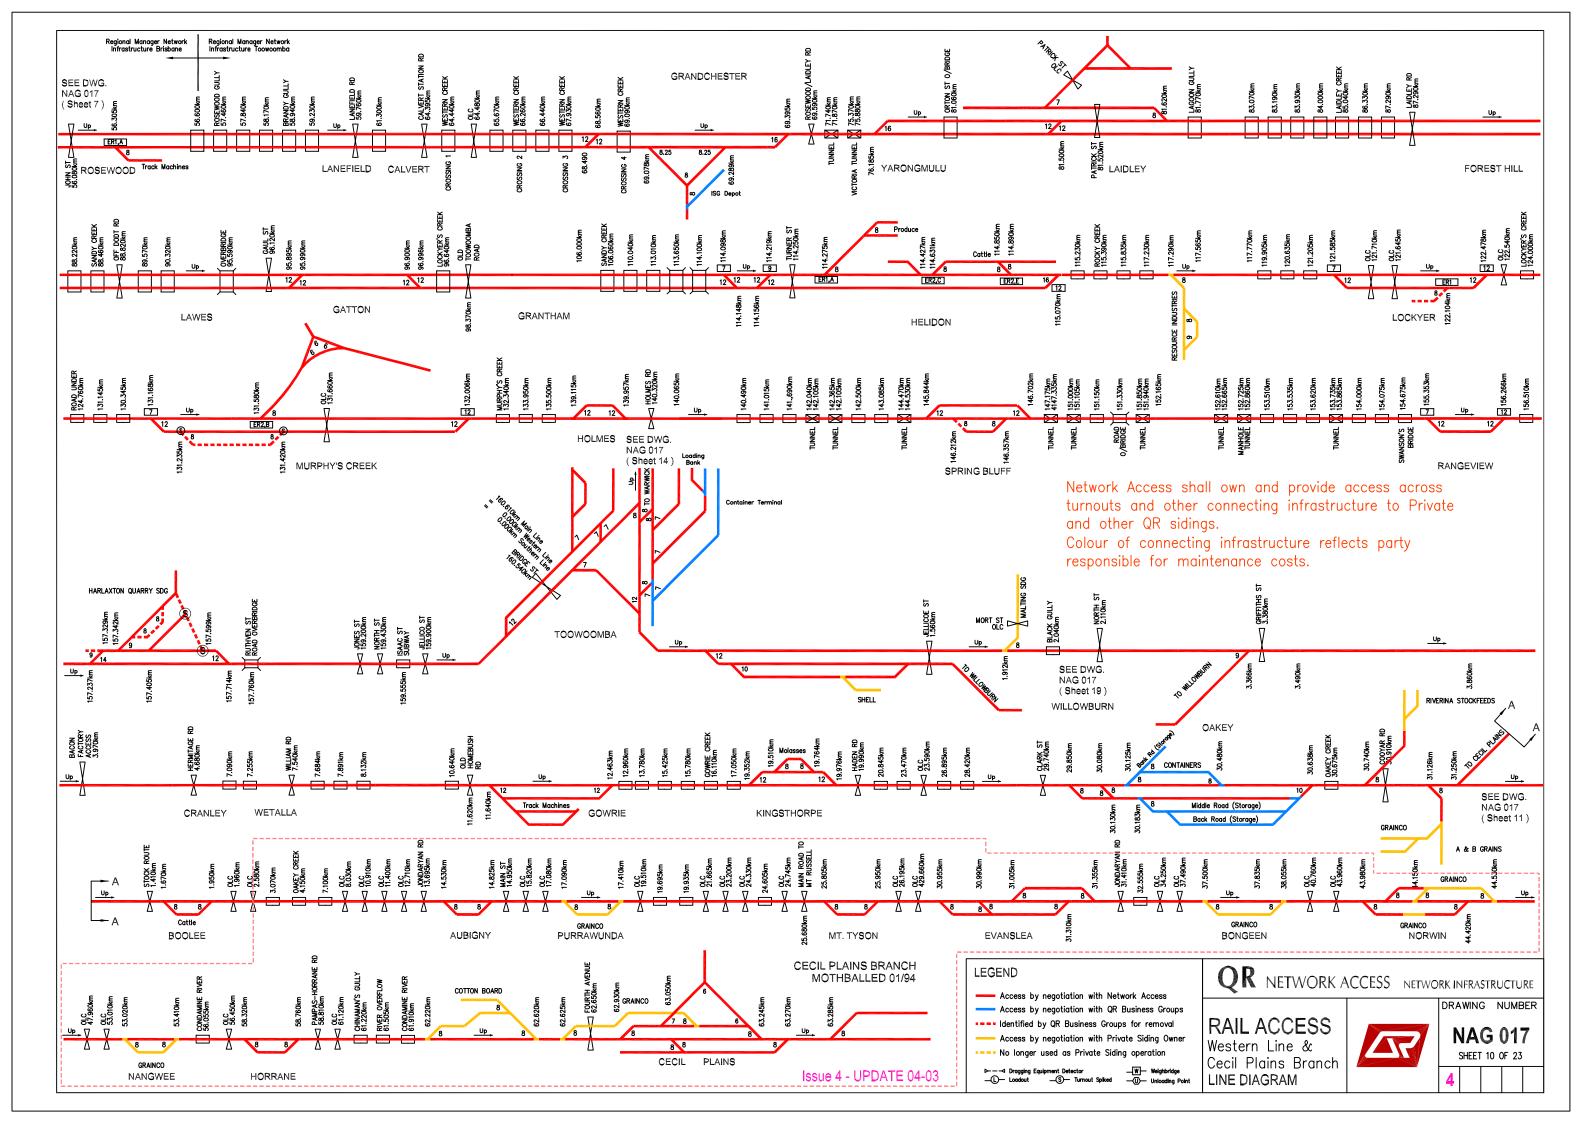

## RAILACCESS LINE DIAGRAMS SOUTHERN QUEENSLAND

NAG 017 DRAWING NO.

Sheet 1 **Sheet 2** Sheet 3 Sheet 4 **Sheet 5** Sheet 6 Sheet 7 **Sheet 8** Sheet 9 Sheet 10 Sheet 11 Sheet 12 Sheet 13 Sheet 14 Sheet 15 Sheet 16 Sheet 17 Sheet 18 Sheet 19 Sheet 20 Sheet 21 Sheet 22

Sheet 23

**LINE DIAGRAM** 

North Coast Line Suburban North Coast Line Suburban North Coast Line & Mary Valley **North Coast Line & Kingaroy** North Coast Line - Colton to Parana **Mungar to Monto to Graham** Main Line & Branches **Redbank Workshops Ipswich Workshops** Western Line & Cecil Plains **Western Line** Western Line & Wandoan **Western Line & Great Western Line** Southern Line & Millmerran **South Western Line** Cleveland Branch & Beenleigh Line **Gold Coast Line & Standard Gauge Yeerongpilly to Corinda & Clapham** Maryborough & Willowburn Loco Pinkenba Branch Mayne Loco Depot Mayne Marshalling & Normanby Acacia Ridge