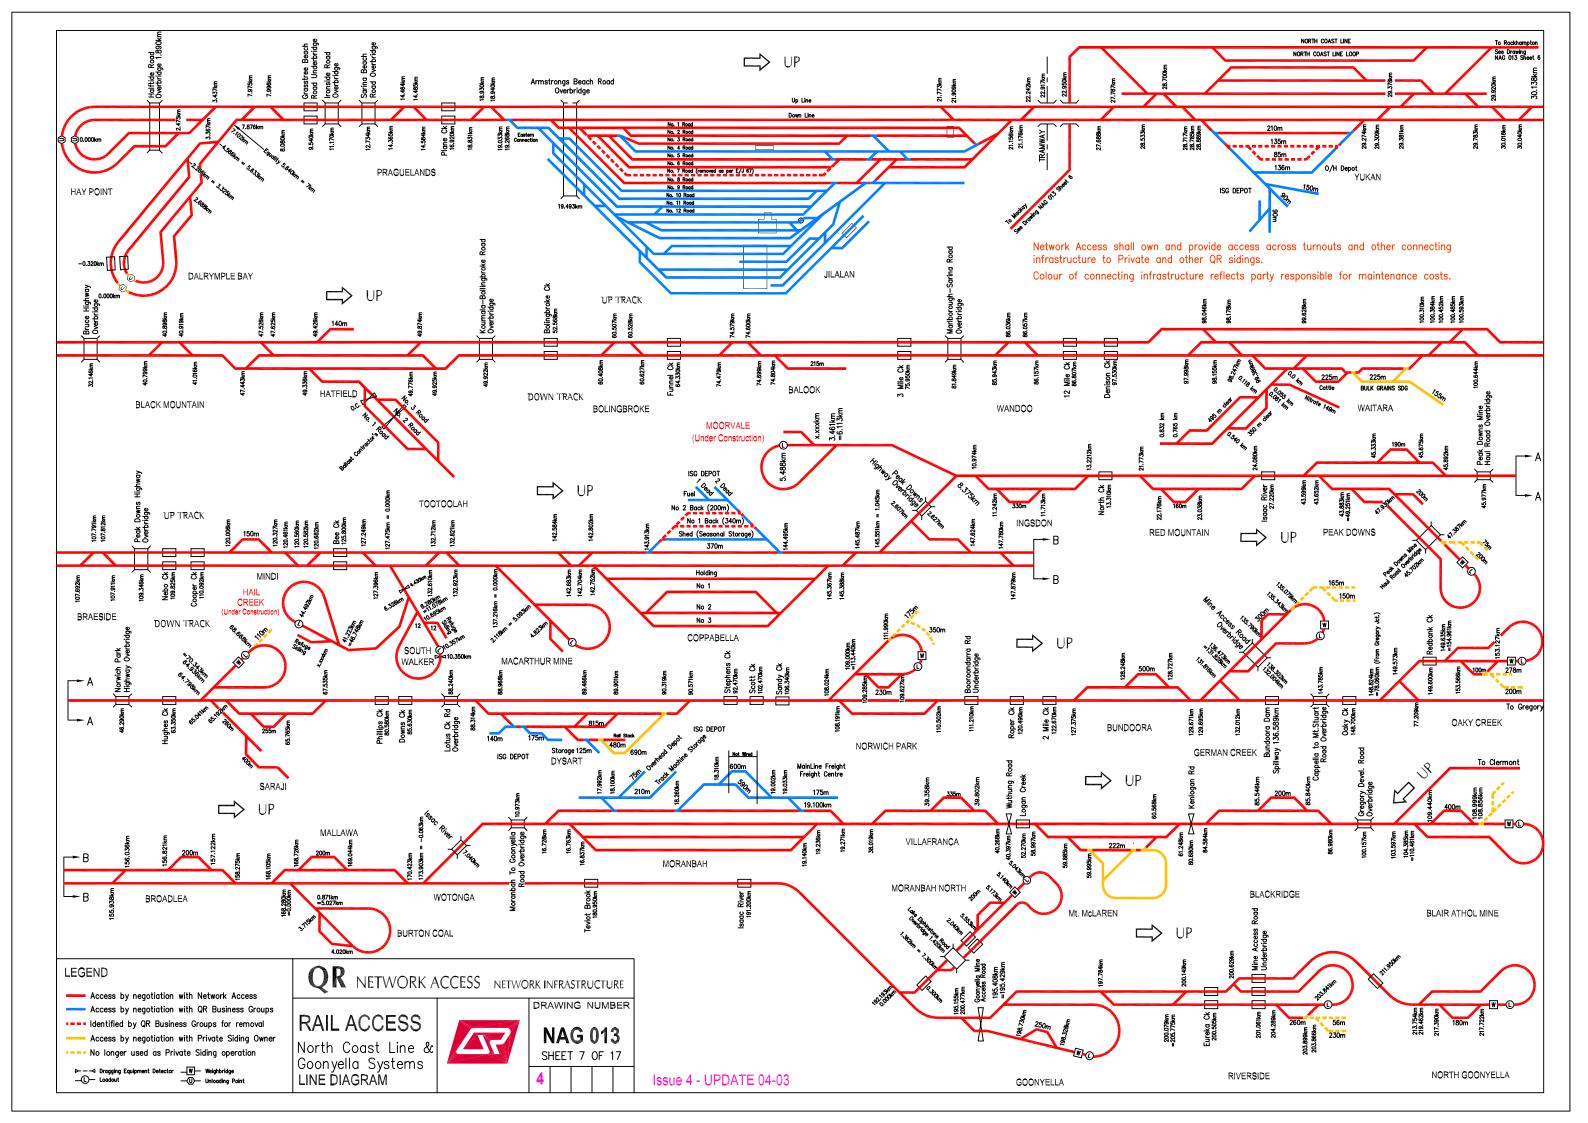

## RAILACCESS LINE DIAGRAMS NORTHERN QUEENSLAND

| NAG 013<br>DRAWING NO. | LINE DIAGRAM                                |
|------------------------|---------------------------------------------|
| Sheet 1                | Moura and Blackwater Systems                |
| Sheet 2                | Gladstone and Auckland Point                |
| Sheet 3                | Blackwater System                           |
| Sheet 4                | North Coast Line System                     |
| Sheet 5                | Rockhampton Yard                            |
| Sheet 6                | North Coast Line System                     |
| Sheet 7                | North Coast Line and Goonyella Systems      |
| Sheet 8                | North Coast Line and Newlands Systems       |
| Sheet 9                | North Coast Line and Mt Isa Line Systems    |
| Sheet 10               | Mt Isa Line System                          |
| Sheet 11               | Townsville Port and North Coast Line System |
| Sheet 12               | North Coast Line System                     |
| Sheet 13               | North Coast Line and Tablelands Systems     |
| Sheet 14               | Tablelands System                           |
| Sheet 15               | Central Line - Burngrove to Winton          |
| Sheet 16               | Central West System                         |
| Shoot 17               | Callemondah Yard                            |