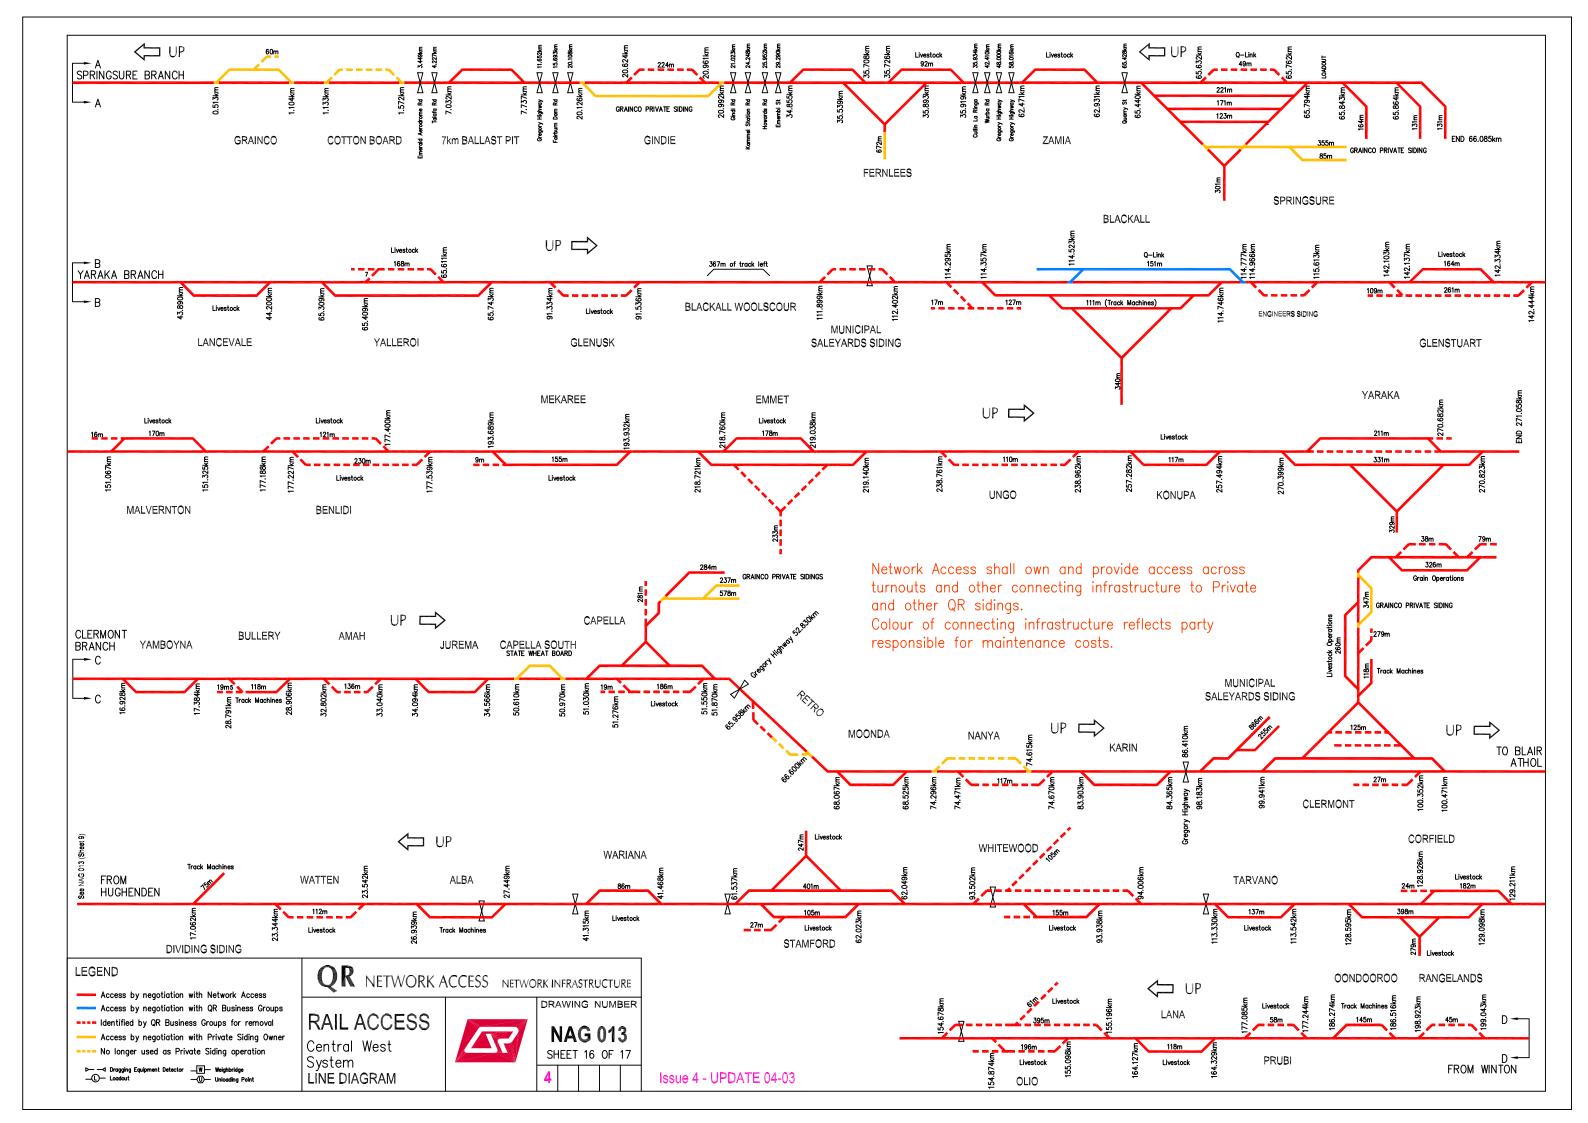

## RAILACCESS LINE DIAGRAMS NORTHERN QUEENSLAND

| NAG 013<br>DRAWING NO. | LINE DIAGRAM                                |
|------------------------|---------------------------------------------|
| Sheet 1                | Moura and Blackwater Systems                |
| Sheet 2                | Gladstone and Auckland Point                |
| Sheet 3                | Blackwater System                           |
| Sheet 4                | North Coast Line System                     |
| Sheet 5                | Rockhampton Yard                            |
| Sheet 6                | North Coast Line System                     |
| Sheet 7                | North Coast Line and Goonyella Systems      |
| Sheet 8                | North Coast Line and Newlands Systems       |
| Sheet 9                | North Coast Line and Mt Isa Line Systems    |
| Sheet 10               | Mt Isa Line System                          |
| Sheet 11               | Townsville Port and North Coast Line System |
| Sheet 12               | North Coast Line System                     |
| Sheet 13               | North Coast Line and Tablelands Systems     |
| Sheet 14               | Tablelands System                           |
| Sheet 15               | Central Line - Burngrove to Winton          |
| Sheet 16               | Central West System                         |
| Shoot 17               | Callemondah Yard                            |