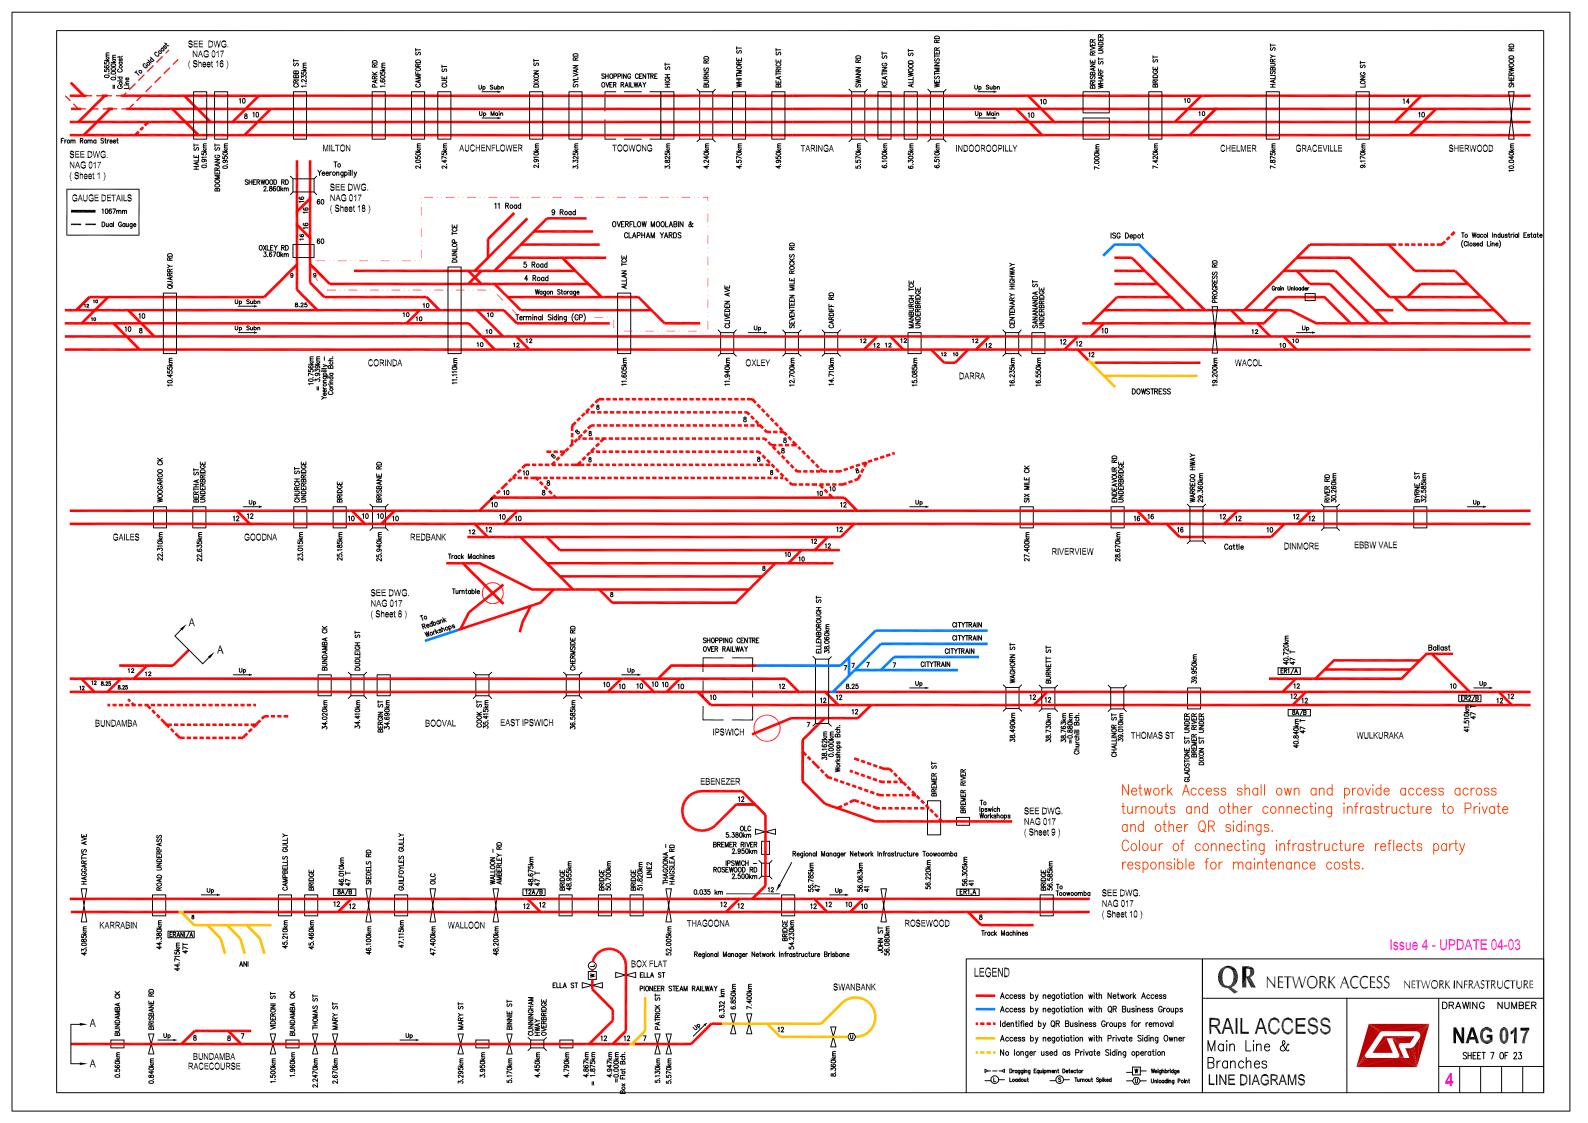

## RAILACCESS LINE DIAGRAMS SOUTHERN QUEENSLAND

NAG 017 DRAWING NO.

Sheet 1 **Sheet 2** Sheet 3 Sheet 4 **Sheet 5** Sheet 6 Sheet 7 **Sheet 8** Sheet 9 Sheet 10 Sheet 11 Sheet 12 Sheet 13 Sheet 14 Sheet 15 Sheet 16 Sheet 17 Sheet 18 Sheet 19 Sheet 20 Sheet 21 Sheet 22