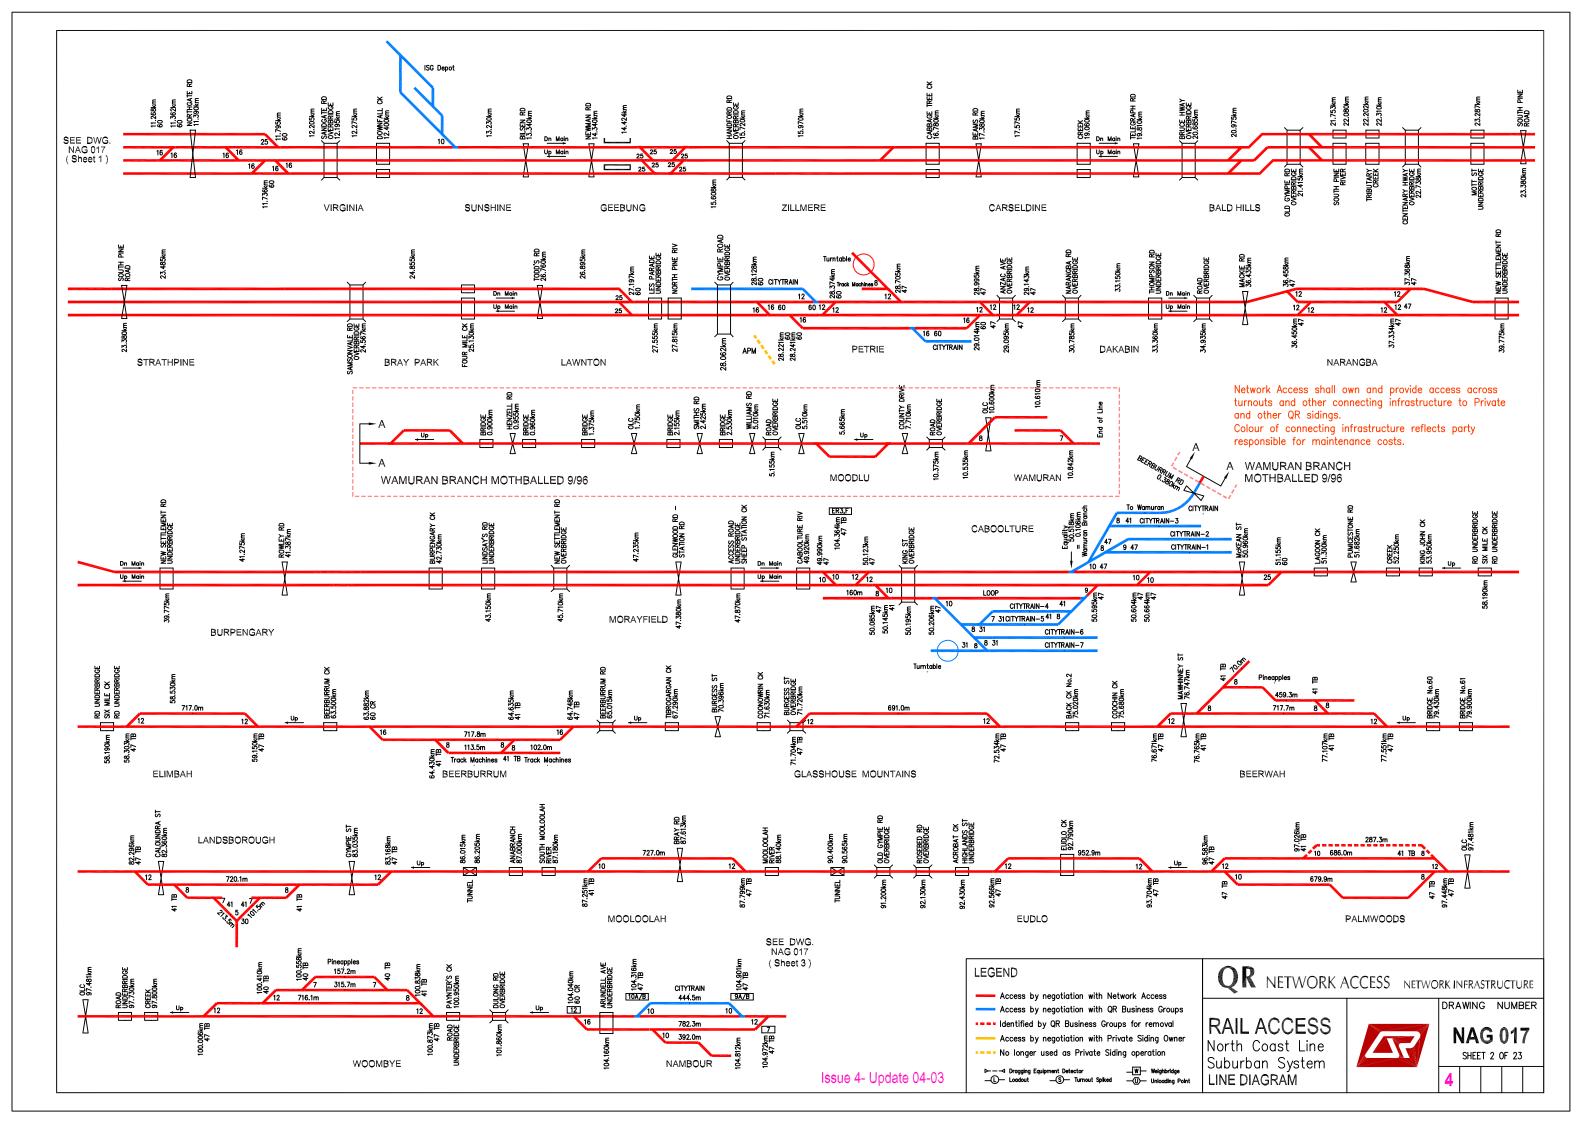

## RAILACCESS LINE DIAGRAMS SOUTHERN QUEENSLAND

NAG 017 DRAWING NO.

Sheet 1 **Sheet 2** Sheet 3 Sheet 4 **Sheet 5** Sheet 6 Sheet 7 **Sheet 8** Sheet 9 Sheet 10 Sheet 11 Sheet 12 Sheet 13 Sheet 14 Sheet 15 Sheet 16 Sheet 17 Sheet 18 Sheet 19 Sheet 20 Sheet 21 Sheet 22

Sheet 23

**LINE DIAGRAM** 

North Coast Line Suburban North Coast Line Suburban North Coast Line & Mary Valley **North Coast Line & Kingaroy** North Coast Line - Colton to Parana **Mungar to Monto to Graham** Main Line & Branches **Redbank Workshops Ipswich Workshops** Western Line & Cecil Plains **Western Line** Western Line & Wandoan **Western Line & Great Western Line** Southern Line & Millmerran **South Western Line** Cleveland Branch & Beenleigh Line **Gold Coast Line & Standard Gauge Yeerongpilly to Corinda & Clapham** Maryborough & Willowburn Loco Pinkenba Branch Mayne Loco Depot Mayne Marshalling & Normanby Acacia Ridge