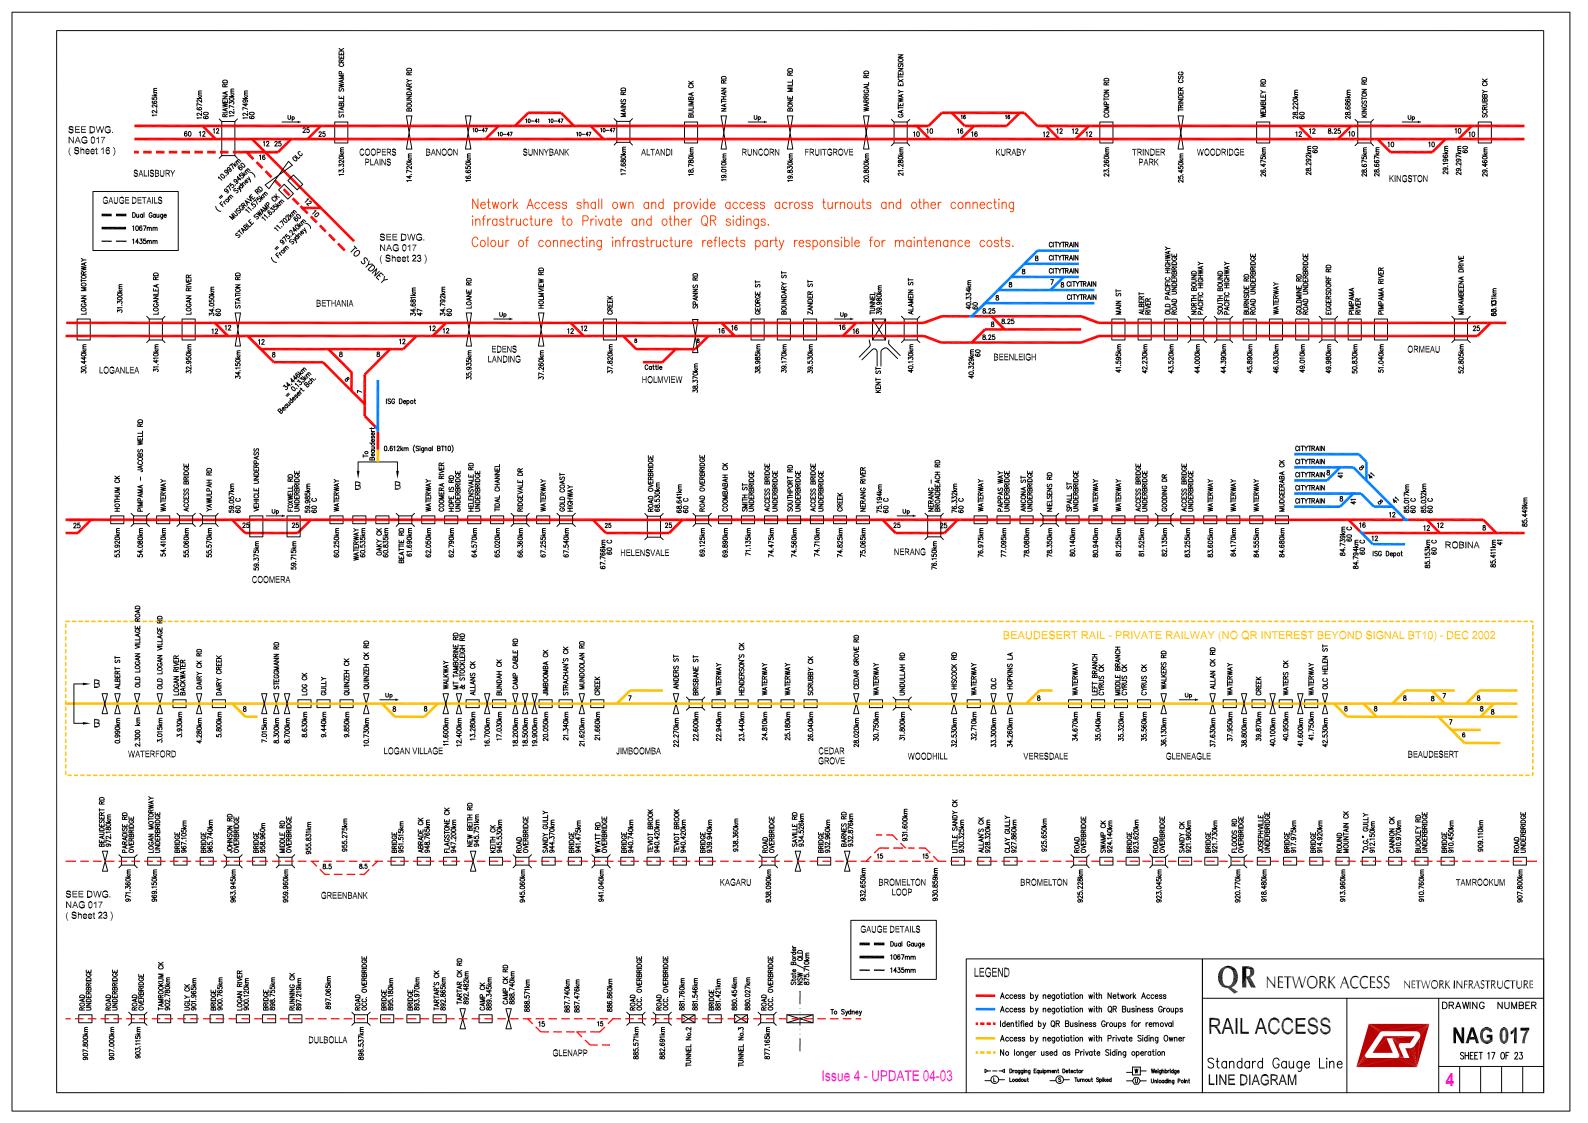

## RAILACCESS LINE DIAGRAMS SOUTHERN QUEENSLAND

NAG 017 DRAWING NO.

Sheet 1 **Sheet 2** Sheet 3 Sheet 4 **Sheet 5** Sheet 6 Sheet 7 **Sheet 8** Sheet 9 Sheet 10 Sheet 11 Sheet 12 Sheet 13 Sheet 14 Sheet 15 Sheet 16 Sheet 17 Sheet 18 Sheet 19 Sheet 20 Sheet 21 Sheet 22

Sheet 23

**LINE DIAGRAM** 

North Coast Line Suburban North Coast Line Suburban North Coast Line & Mary Valley **North Coast Line & Kingaroy** North Coast Line - Colton to Parana **Mungar to Monto to Graham** Main Line & Branches **Redbank Workshops Ipswich Workshops** Western Line & Cecil Plains **Western Line** Western Line & Wandoan **Western Line & Great Western Line** Southern Line & Millmerran **South Western Line** Cleveland Branch & Beenleigh Line **Gold Coast Line & Standard Gauge Yeerongpilly to Corinda & Clapham** Maryborough & Willowburn Loco Pinkenba Branch Mayne Loco Depot Mayne Marshalling & Normanby Acacia Ridge