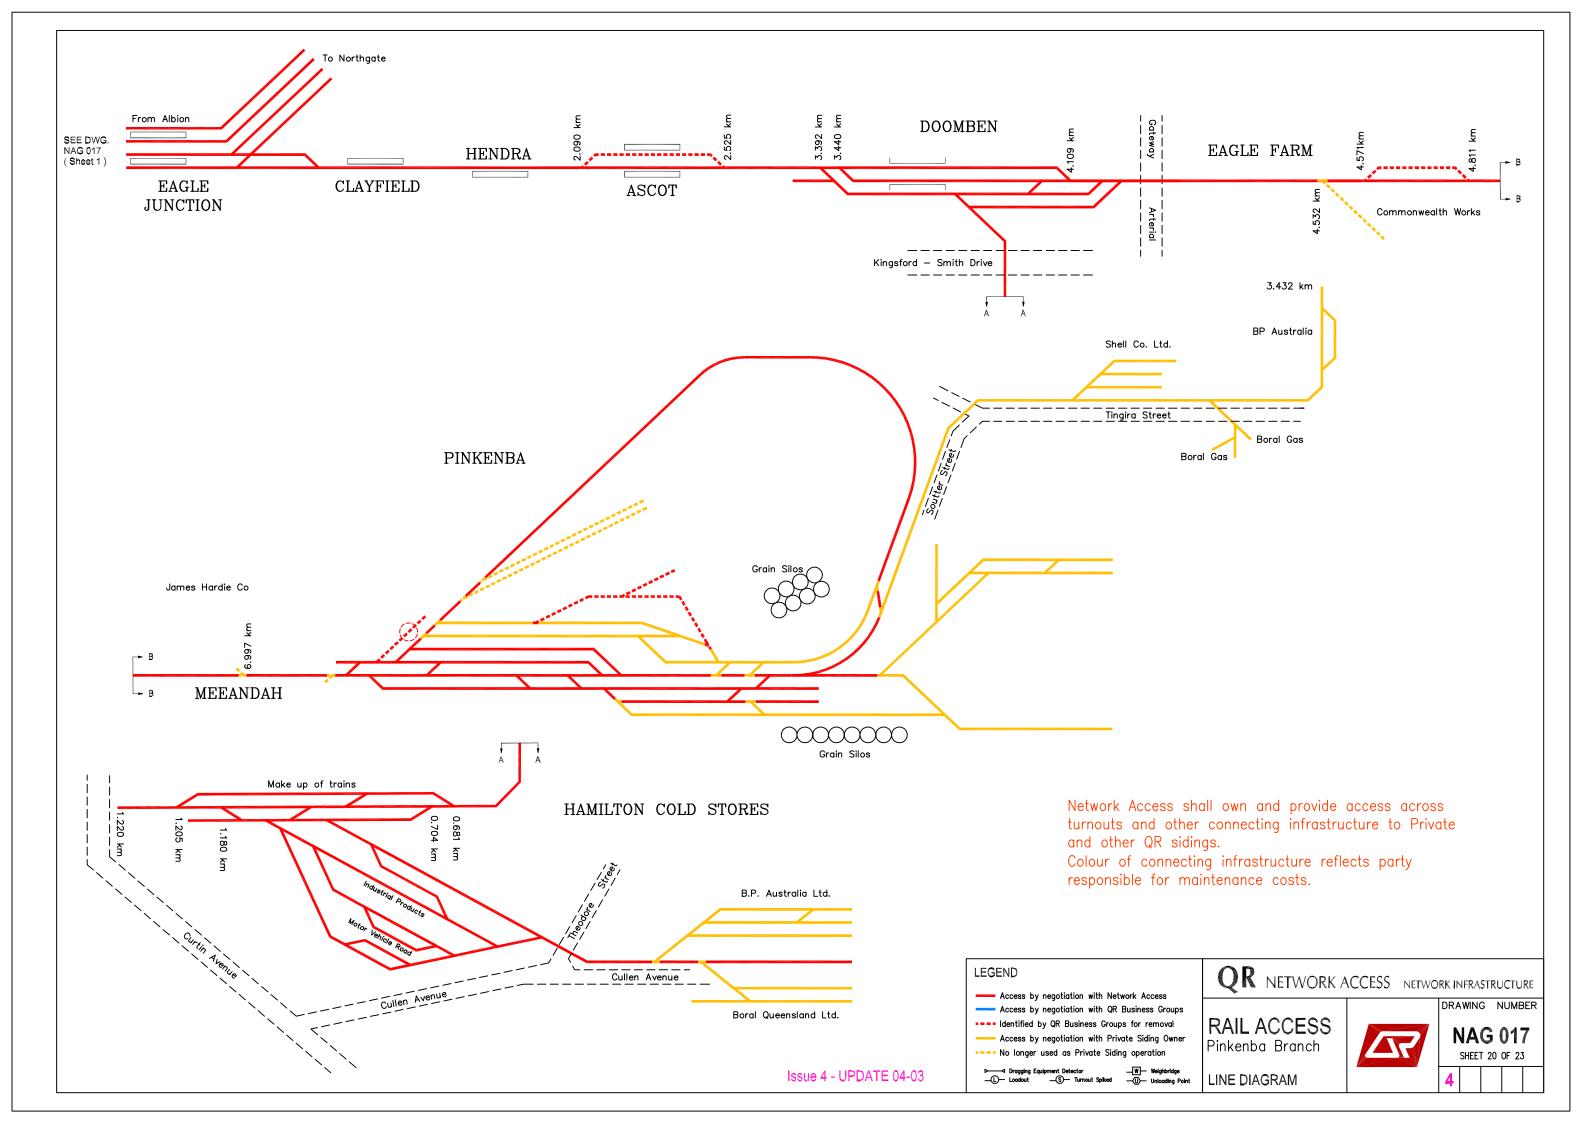

## RAILACCESS LINE DIAGRAMS SOUTHERN QUEENSLAND

NAG 017 DRAWING NO.

Sheet 1 **Sheet 2** Sheet 3 Sheet 4 **Sheet 5** Sheet 6 Sheet 7 **Sheet 8** Sheet 9 Sheet 10 Sheet 11 Sheet 12 Sheet 13 Sheet 14 Sheet 15 Sheet 16 Sheet 17 Sheet 18 Sheet 19 Sheet 20 Sheet 21 Sheet 22

Sheet 23

**LINE DIAGRAM** 

North Coast Line Suburban North Coast Line Suburban North Coast Line & Mary Valley **North Coast Line & Kingaroy** North Coast Line - Colton to Parana **Mungar to Monto to Graham** Main Line & Branches **Redbank Workshops Ipswich Workshops** Western Line & Cecil Plains **Western Line** Western Line & Wandoan **Western Line & Great Western Line** Southern Line & Millmerran **South Western Line** Cleveland Branch & Beenleigh Line **Gold Coast Line & Standard Gauge Yeerongpilly to Corinda & Clapham** Maryborough & Willowburn Loco Pinkenba Branch Mayne Loco Depot Mayne Marshalling & Normanby Acacia Ridge