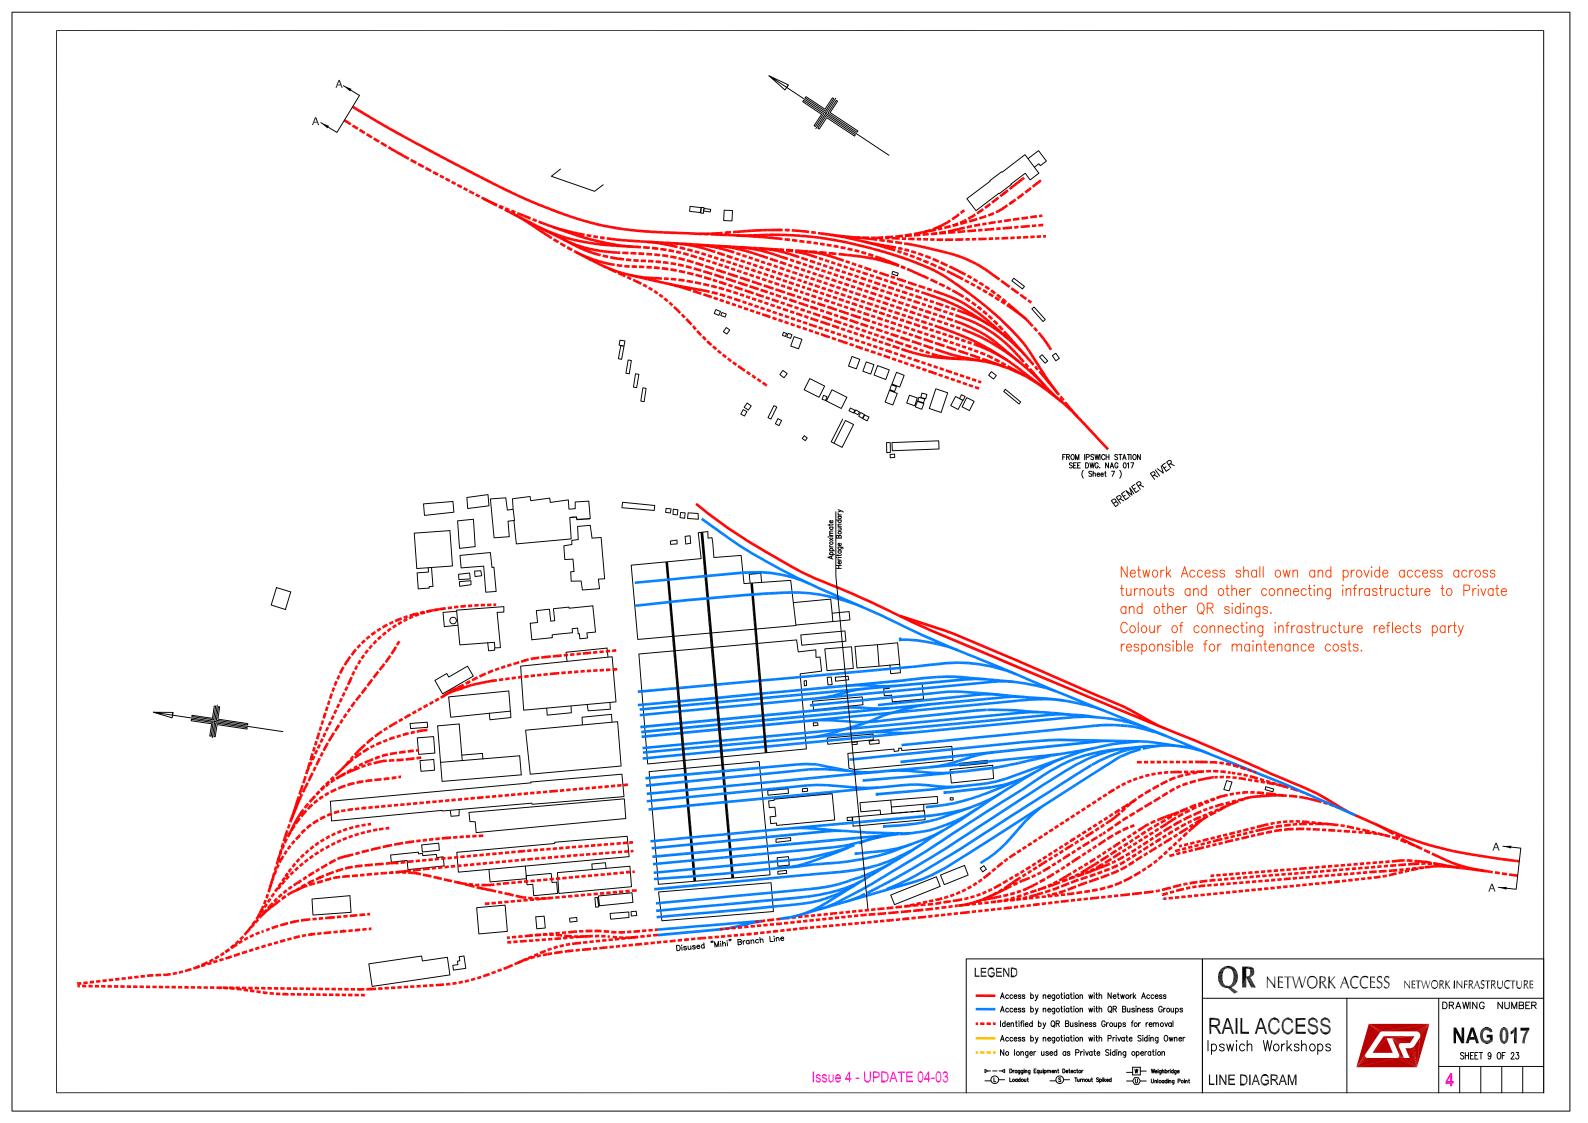

## RAILACCESS LINE DIAGRAMS SOUTHERN QUEENSLAND

NAG 017 DRAWING NO.

Sheet 1 **Sheet 2** Sheet 3 Sheet 4 **Sheet 5** Sheet 6 Sheet 7 **Sheet 8** Sheet 9 Sheet 10 Sheet 11 Sheet 12 Sheet 13 Sheet 14 Sheet 15 Sheet 16 Sheet 17 Sheet 18 Sheet 19 Sheet 20 Sheet 21 Sheet 22

Sheet 23

**LINE DIAGRAM** 

North Coast Line Suburban North Coast Line Suburban North Coast Line & Mary Valley **North Coast Line & Kingaroy** North Coast Line - Colton to Parana **Mungar to Monto to Graham** Main Line & Branches **Redbank Workshops Ipswich Workshops** Western Line & Cecil Plains **Western Line** Western Line & Wandoan **Western Line & Great Western Line** Southern Line & Millmerran **South Western Line** Cleveland Branch & Beenleigh Line **Gold Coast Line & Standard Gauge Yeerongpilly to Corinda & Clapham** Maryborough & Willowburn Loco Pinkenba Branch Mayne Loco Depot Mayne Marshalling & Normanby Acacia Ridge