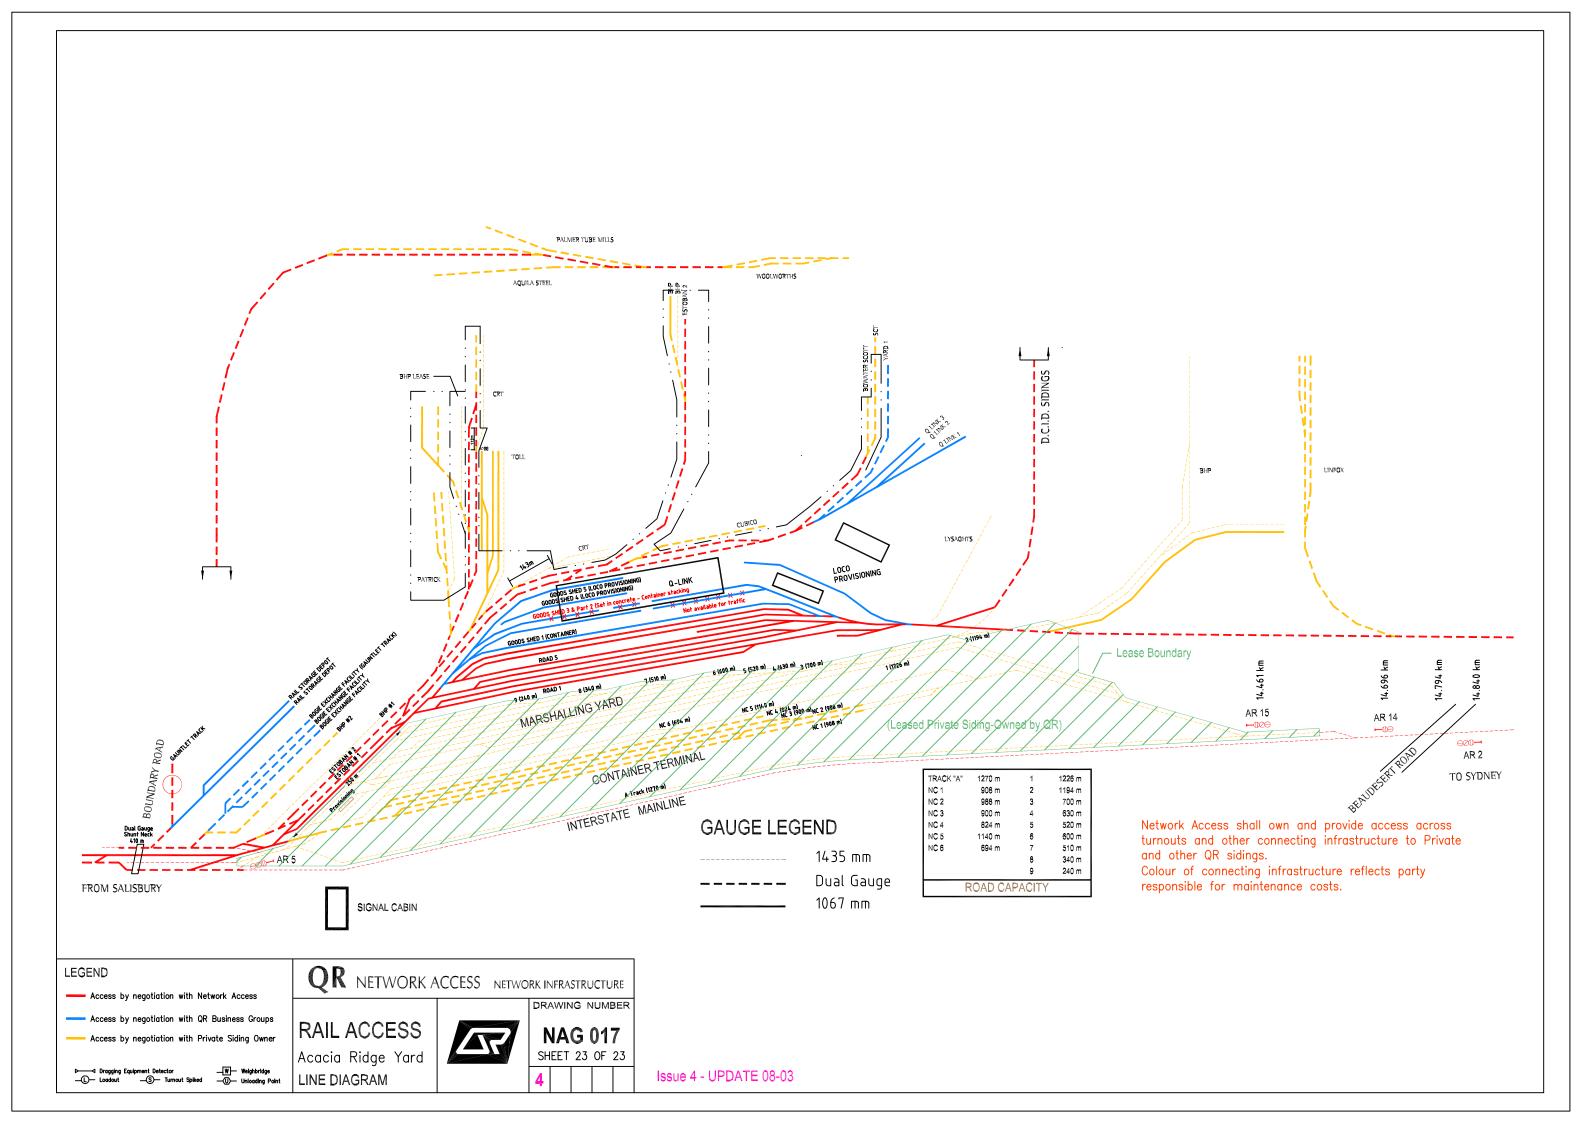

## RAILACCESS LINE DIAGRAMS SOUTHERN QUEENSLAND

NAG 017 DRAWING NO.

Sheet 1 **Sheet 2** Sheet 3 Sheet 4 **Sheet 5** Sheet 6 Sheet 7 **Sheet 8** Sheet 9 Sheet 10 Sheet 11 Sheet 12 Sheet 13 Sheet 14 Sheet 15 Sheet 16 Sheet 17 Sheet 18 Sheet 19 Sheet 20 Sheet 21 Sheet 22

Sheet 23

**LINE DIAGRAM** 

North Coast Line Suburban North Coast Line Suburban North Coast Line & Mary Valley **North Coast Line & Kingaroy** North Coast Line - Colton to Parana **Mungar to Monto to Graham** Main Line & Branches **Redbank Workshops Ipswich Workshops** Western Line & Cecil Plains **Western Line** Western Line & Wandoan **Western Line & Great Western Line** Southern Line & Millmerran **South Western Line** Cleveland Branch & Beenleigh Line **Gold Coast Line & Standard Gauge Yeerongpilly to Corinda & Clapham** Maryborough & Willowburn Loco Pinkenba Branch Mayne Loco Depot Mayne Marshalling & Normanby Acacia Ridge