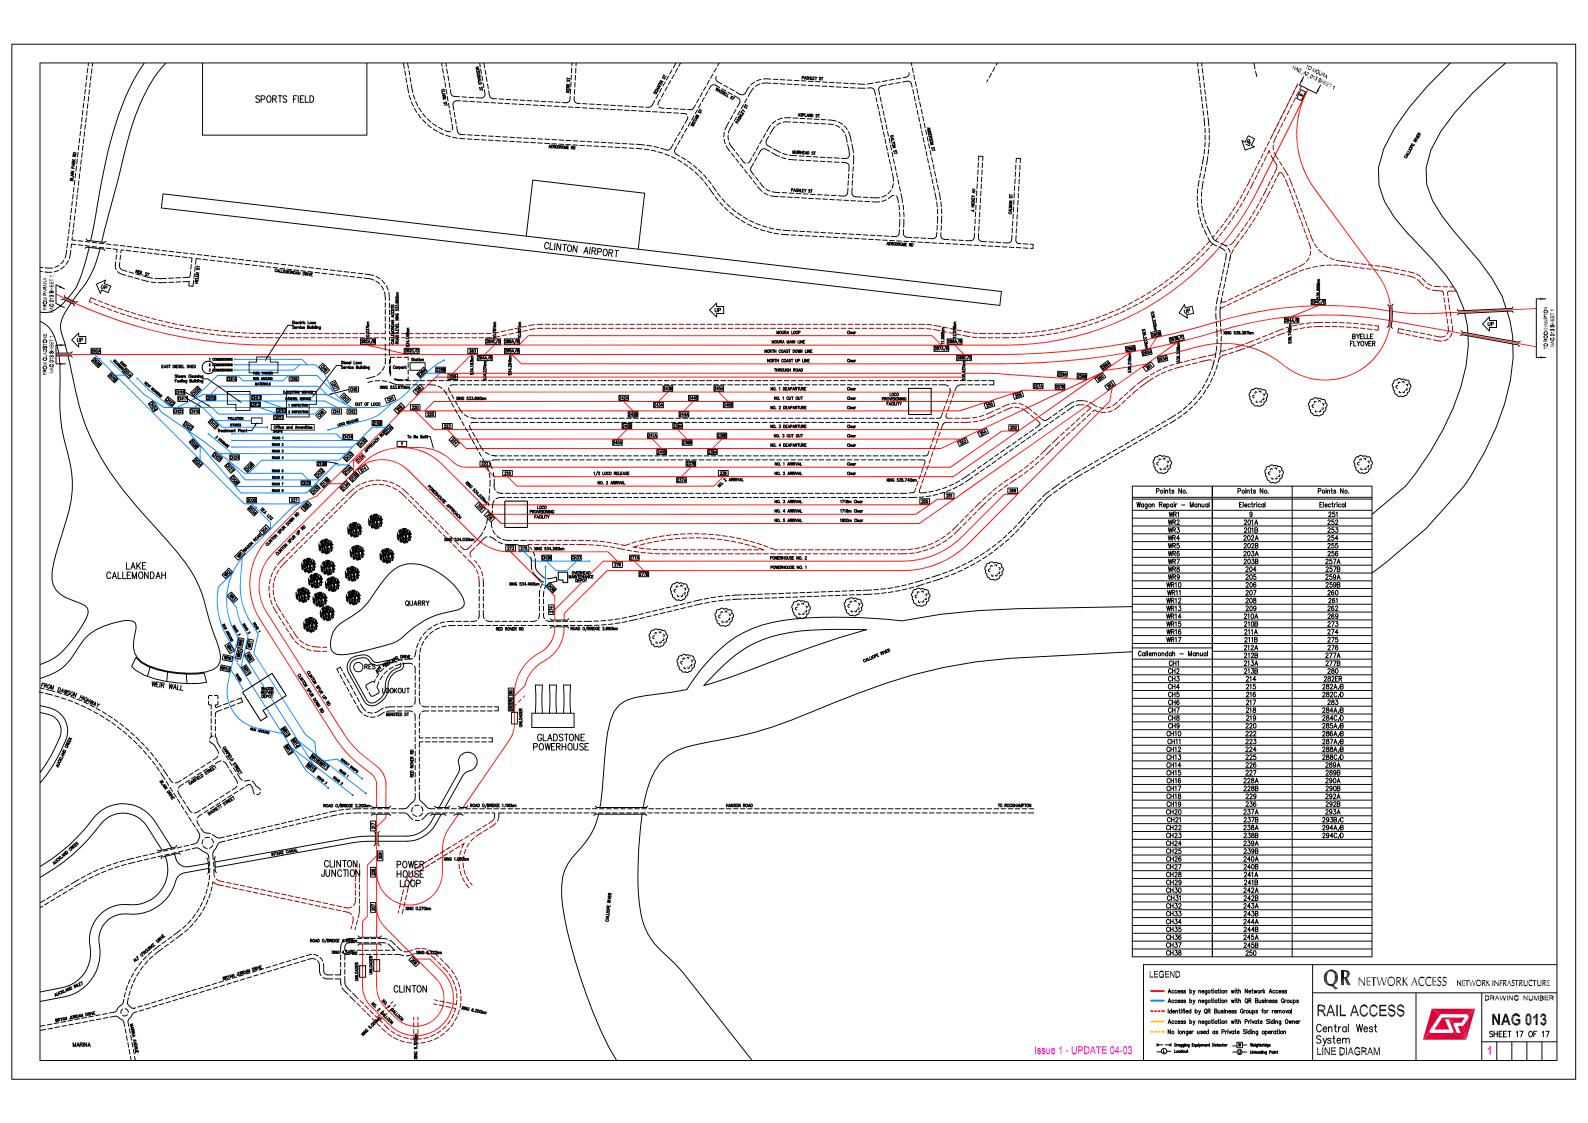

## RAILACCESS LINE DIAGRAMS NORTHERN QUEENSLAND

| NAG 013<br>DRAWING NO. | LINE DIAGRAM                                |
|------------------------|---------------------------------------------|
| Sheet 1                | Moura and Blackwater Systems                |
| Sheet 2                | Gladstone and Auckland Point                |
| Sheet 3                | Blackwater System                           |
| Sheet 4                | North Coast Line System                     |
| Sheet 5                | Rockhampton Yard                            |
| Sheet 6                | North Coast Line System                     |
| Sheet 7                | North Coast Line and Goonyella Systems      |
| Sheet 8                | North Coast Line and Newlands Systems       |
| Sheet 9                | North Coast Line and Mt Isa Line Systems    |
| Sheet 10               | Mt Isa Line System                          |
| Sheet 11               | Townsville Port and North Coast Line System |
| Sheet 12               | North Coast Line System                     |
| Sheet 13               | North Coast Line and Tablelands Systems     |
| Sheet 14               | Tablelands System                           |
| Sheet 15               | Central Line - Burngrove to Winton          |
| Sheet 16               | Central West System                         |
| Shoot 17               | Callemondah Yard                            |