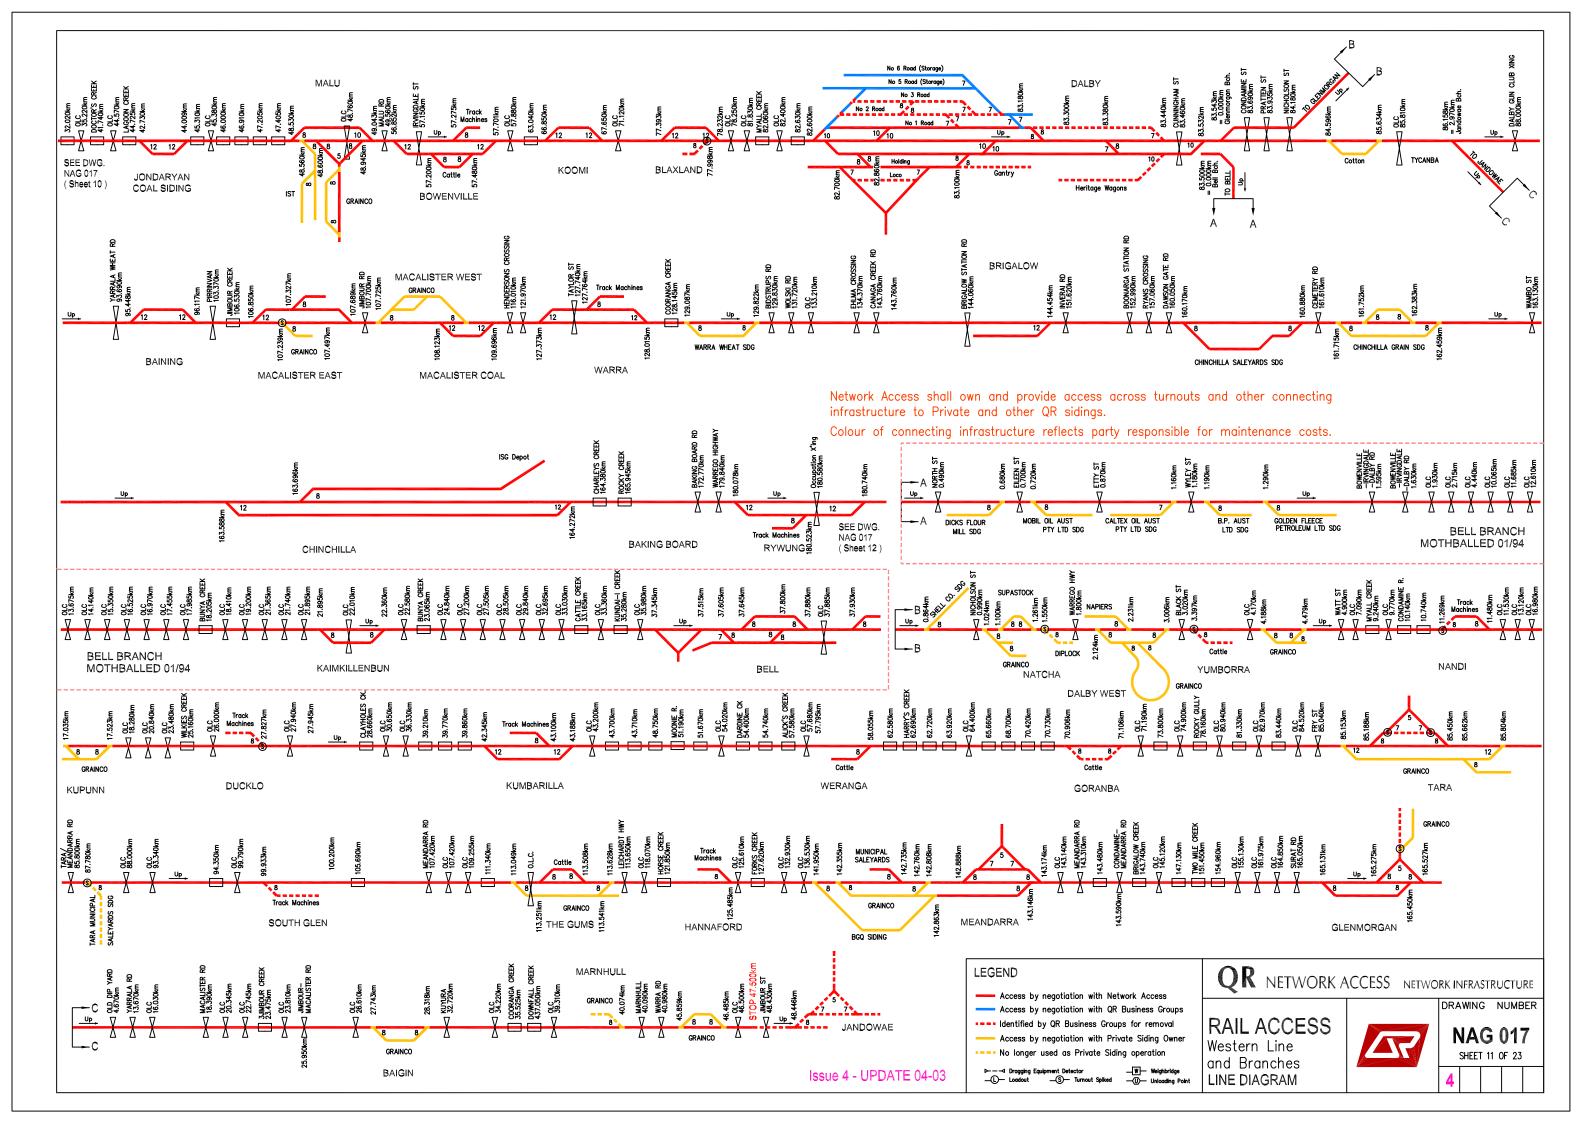

## RAILACCESS LINE DIAGRAMS SOUTHERN QUEENSLAND

NAG 017 DRAWING NO.

Sheet 1 **Sheet 2** Sheet 3 Sheet 4 **Sheet 5** Sheet 6 Sheet 7 **Sheet 8** Sheet 9 Sheet 10 Sheet 11 Sheet 12 Sheet 13 Sheet 14 Sheet 15 Sheet 16 Sheet 17 Sheet 18 Sheet 19 Sheet 20 Sheet 21 Sheet 22

Sheet 23

**LINE DIAGRAM** 

North Coast Line Suburban North Coast Line Suburban North Coast Line & Mary Valley **North Coast Line & Kingaroy** North Coast Line - Colton to Parana **Mungar to Monto to Graham** Main Line & Branches **Redbank Workshops Ipswich Workshops** Western Line & Cecil Plains **Western Line** Western Line & Wandoan **Western Line & Great Western Line** Southern Line & Millmerran **South Western Line** Cleveland Branch & Beenleigh Line **Gold Coast Line & Standard Gauge Yeerongpilly to Corinda & Clapham** Maryborough & Willowburn Loco Pinkenba Branch Mayne Loco Depot Mayne Marshalling & Normanby Acacia Ridge