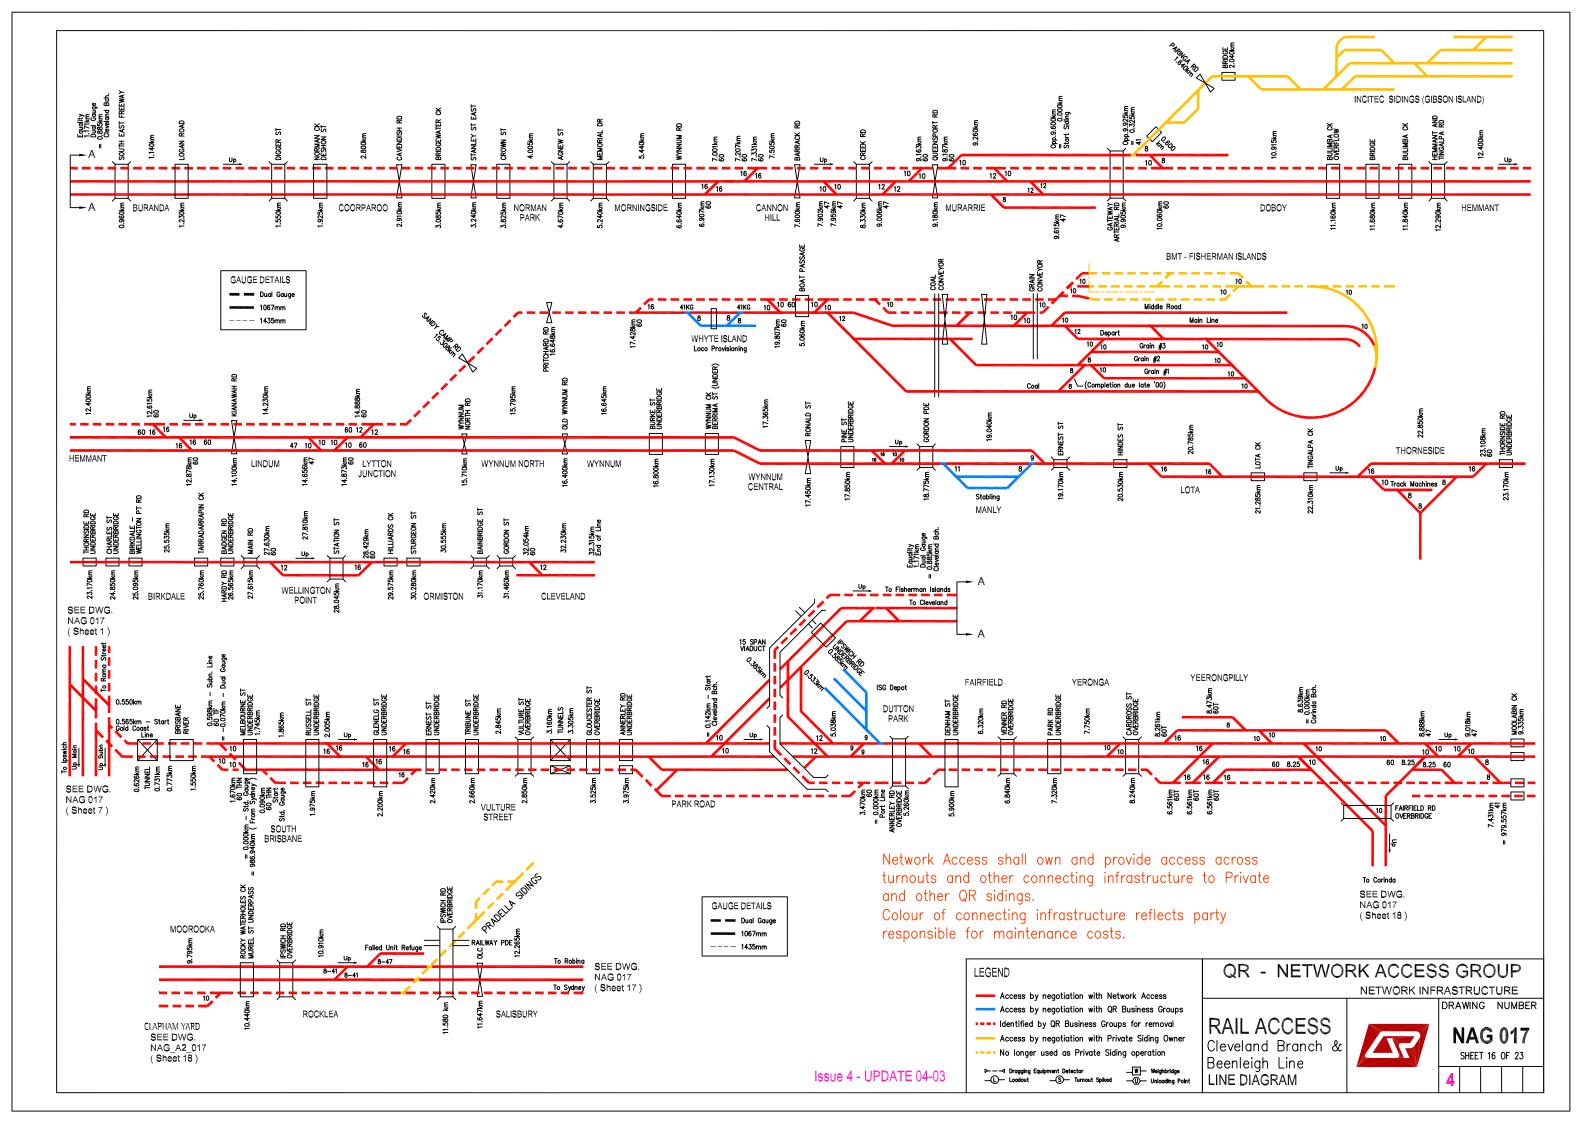

## RAILACCESS LINE DIAGRAMS SOUTHERN QUEENSLAND

NAG 017 DRAWING NO.

Sheet 1 **Sheet 2** Sheet 3 Sheet 4 **Sheet 5** Sheet 6 Sheet 7 **Sheet 8** Sheet 9 Sheet 10 Sheet 11 Sheet 12 Sheet 13 Sheet 14 Sheet 15 Sheet 16 Sheet 17 Sheet 18 Sheet 19 Sheet 20 Sheet 21 Sheet 22

Sheet 23

**LINE DIAGRAM** 

North Coast Line Suburban North Coast Line Suburban North Coast Line & Mary Valley **North Coast Line & Kingaroy** North Coast Line - Colton to Parana **Mungar to Monto to Graham** Main Line & Branches **Redbank Workshops Ipswich Workshops** Western Line & Cecil Plains **Western Line** Western Line & Wandoan **Western Line & Great Western Line** Southern Line & Millmerran **South Western Line** Cleveland Branch & Beenleigh Line **Gold Coast Line & Standard Gauge Yeerongpilly to Corinda & Clapham** Maryborough & Willowburn Loco Pinkenba Branch Mayne Loco Depot Mayne Marshalling & Normanby Acacia Ridge