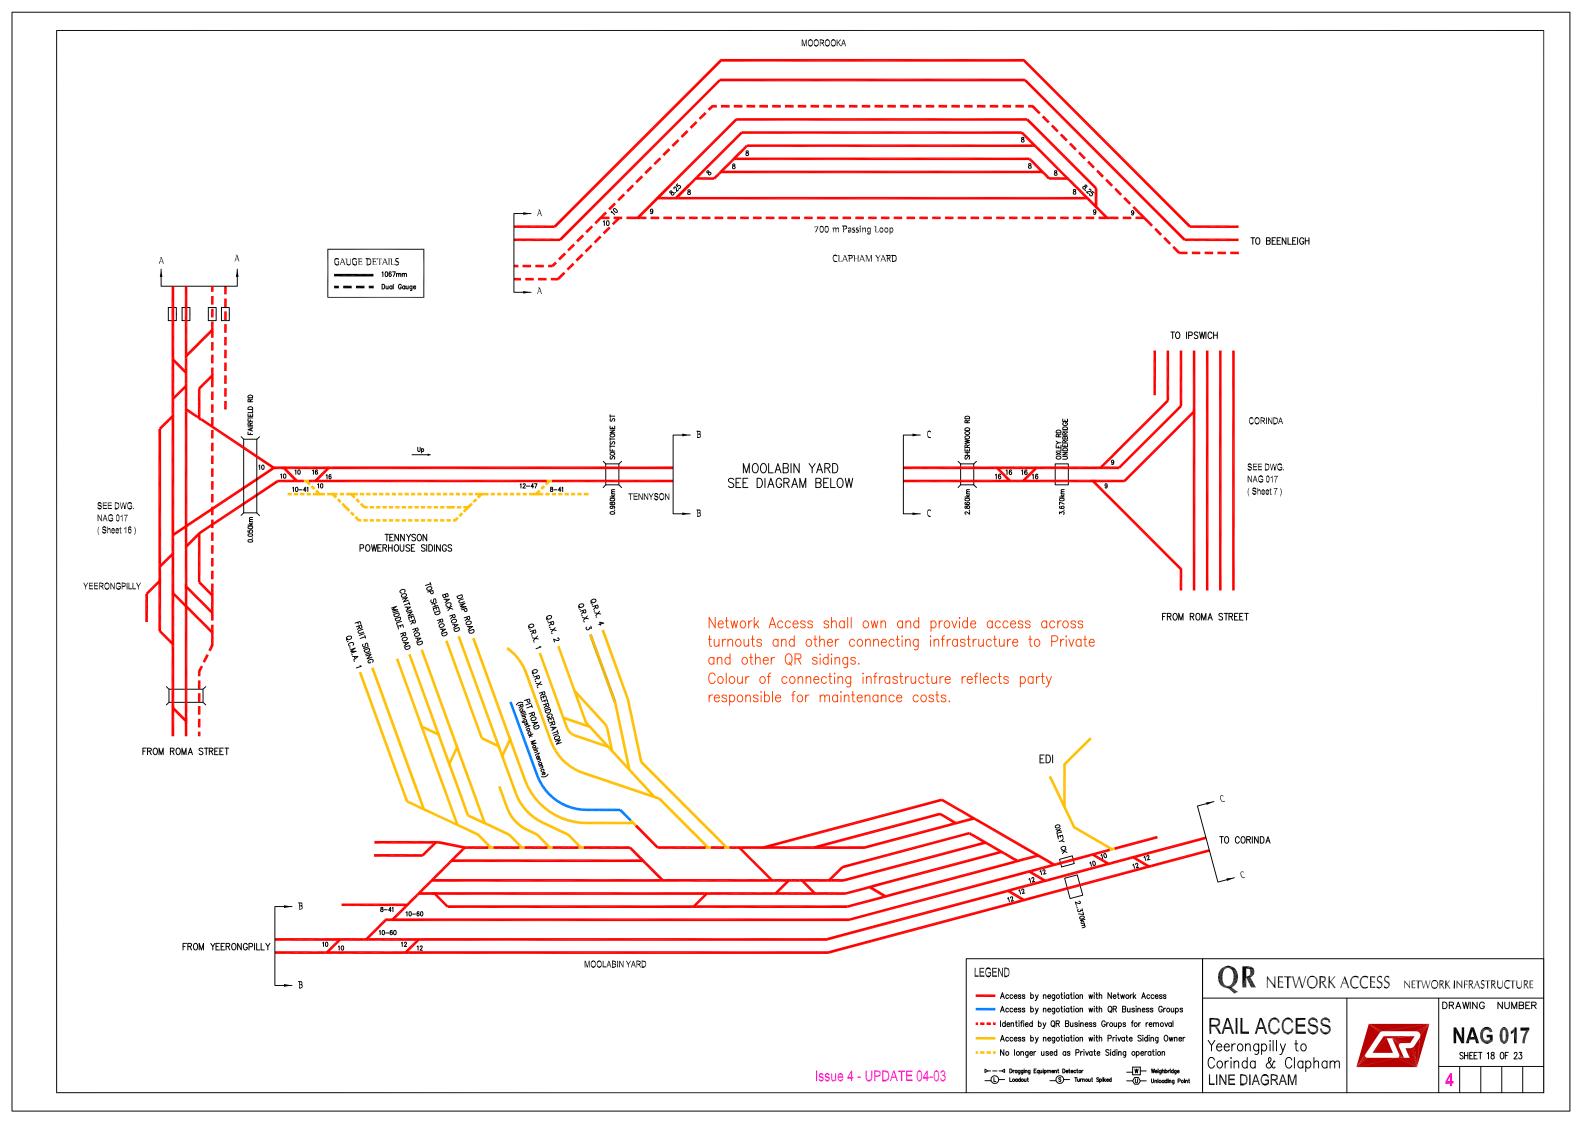

## RAILACCESS LINE DIAGRAMS SOUTHERN QUEENSLAND

NAG 017 DRAWING NO.

Sheet 1 **Sheet 2** Sheet 3 Sheet 4 **Sheet 5** Sheet 6 Sheet 7 **Sheet 8** Sheet 9 Sheet 10 Sheet 11 Sheet 12 Sheet 13 Sheet 14 Sheet 15 Sheet 16 Sheet 17 Sheet 18 Sheet 19 Sheet 20 Sheet 21 Sheet 22

Sheet 23

**LINE DIAGRAM** 

North Coast Line Suburban North Coast Line Suburban North Coast Line & Mary Valley **North Coast Line & Kingaroy** North Coast Line - Colton to Parana **Mungar to Monto to Graham** Main Line & Branches **Redbank Workshops Ipswich Workshops** Western Line & Cecil Plains **Western Line** Western Line & Wandoan **Western Line & Great Western Line** Southern Line & Millmerran **South Western Line** Cleveland Branch & Beenleigh Line **Gold Coast Line & Standard Gauge Yeerongpilly to Corinda & Clapham** Maryborough & Willowburn Loco Pinkenba Branch Mayne Loco Depot Mayne Marshalling & Normanby Acacia Ridge