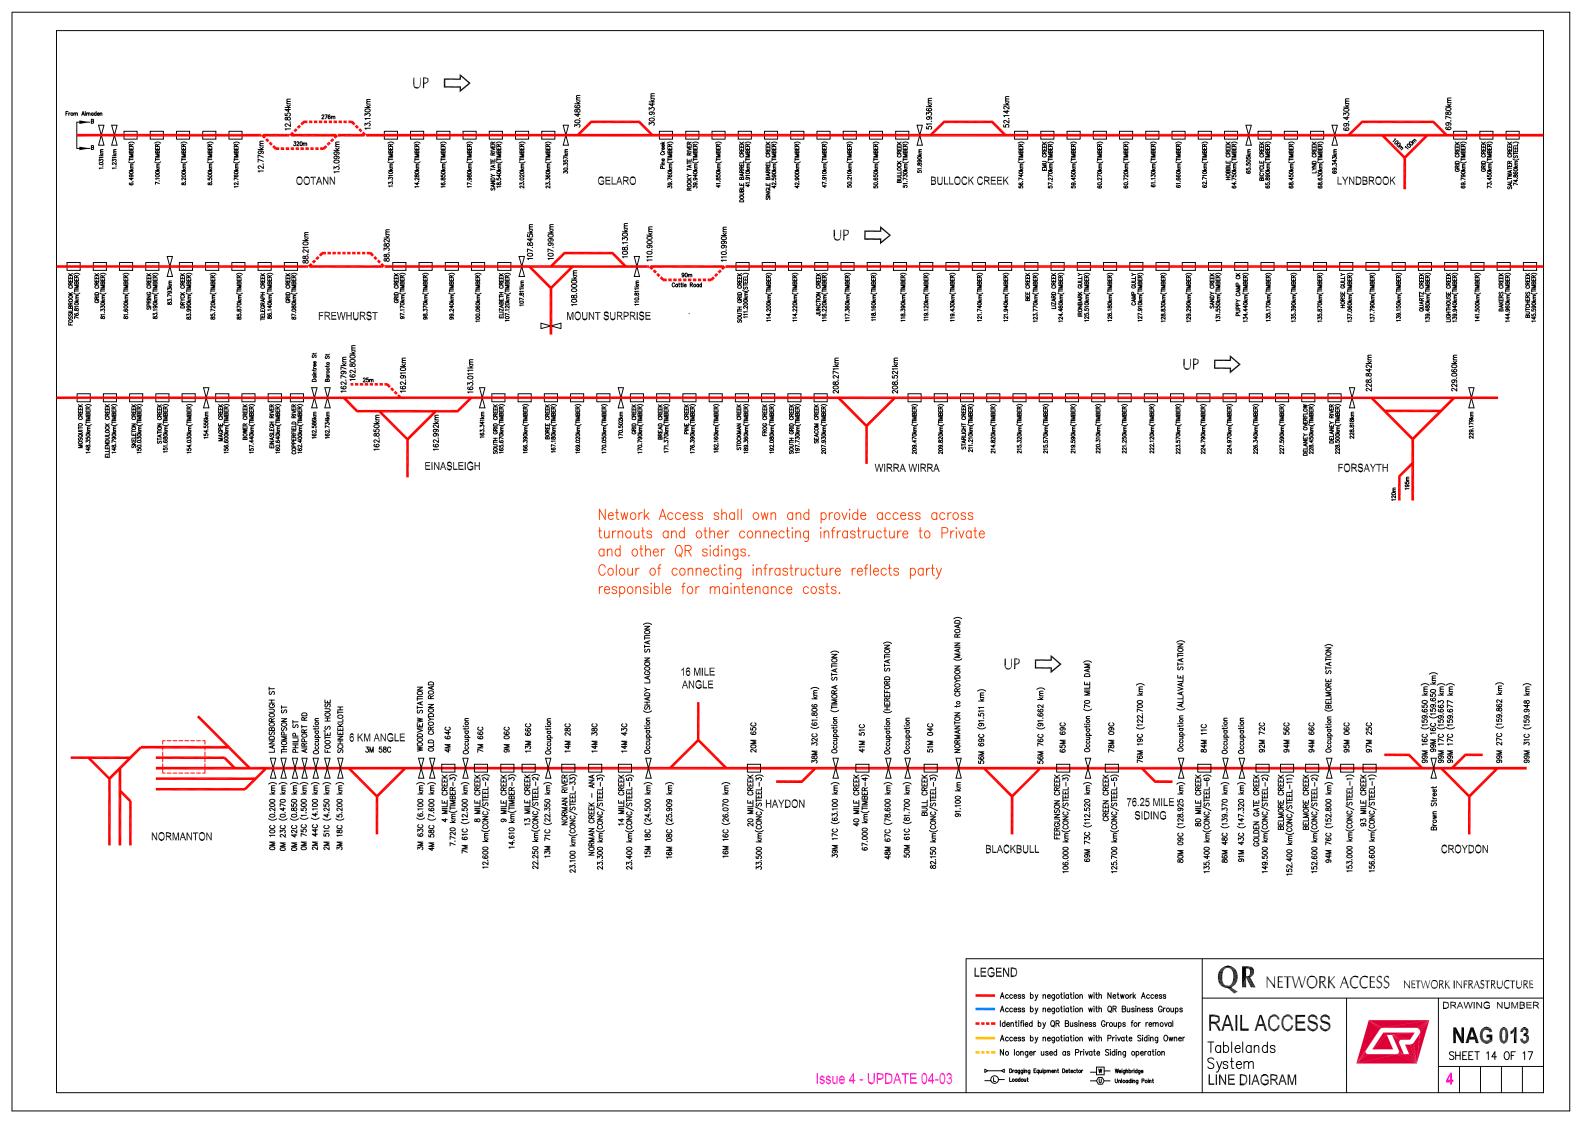

## RAILACCESS LINE DIAGRAMS NORTHERN QUEENSLAND

| NAG 013<br>DRAWING NO. | LINE DIAGRAM                                |
|------------------------|---------------------------------------------|
| Sheet 1                | Moura and Blackwater Systems                |
| Sheet 2                | Gladstone and Auckland Point                |
| Sheet 3                | Blackwater System                           |
| Sheet 4                | North Coast Line System                     |
| Sheet 5                | Rockhampton Yard                            |
| Sheet 6                | North Coast Line System                     |
| Sheet 7                | North Coast Line and Goonyella Systems      |
| Sheet 8                | North Coast Line and Newlands Systems       |
| Sheet 9                | North Coast Line and Mt Isa Line Systems    |
| Sheet 10               | Mt Isa Line System                          |
| Sheet 11               | Townsville Port and North Coast Line System |
| Sheet 12               | North Coast Line System                     |
| Sheet 13               | North Coast Line and Tablelands Systems     |
| Sheet 14               | Tablelands System                           |
| Sheet 15               | Central Line - Burngrove to Winton          |
| Sheet 16               | Central West System                         |
| Shoot 17               | Callemondah Yard                            |