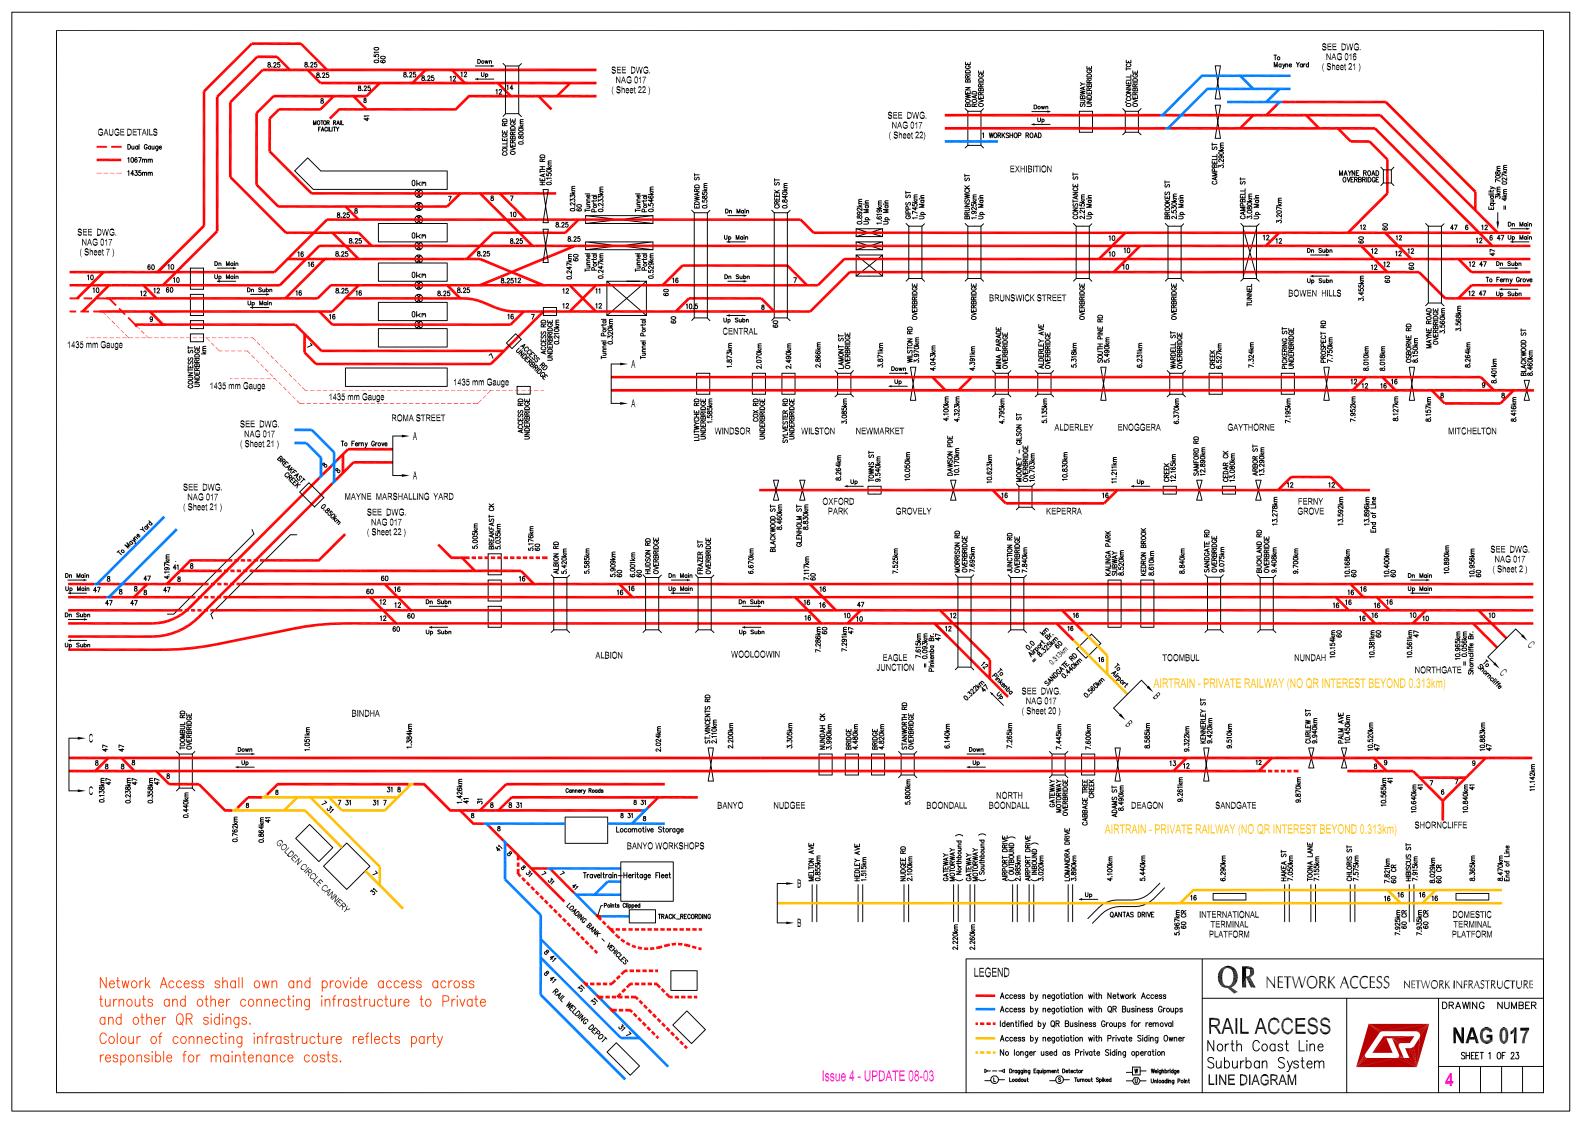

## RAILACCESS LINE DIAGRAMS SOUTHERN QUEENSLAND

NAG 017 DRAWING NO.

Sheet 1 **Sheet 2** Sheet 3 Sheet 4 **Sheet 5** Sheet 6 Sheet 7 **Sheet 8** Sheet 9 Sheet 10 Sheet 11 Sheet 12 Sheet 13 Sheet 14 Sheet 15 Sheet 16 Sheet 17 Sheet 18 Sheet 19 Sheet 20 Sheet 21 Sheet 22

Sheet 23

**LINE DIAGRAM** 

North Coast Line Suburban North Coast Line Suburban North Coast Line & Mary Valley **North Coast Line & Kingaroy** North Coast Line - Colton to Parana **Mungar to Monto to Graham** Main Line & Branches **Redbank Workshops Ipswich Workshops** Western Line & Cecil Plains **Western Line** Western Line & Wandoan **Western Line & Great Western Line** Southern Line & Millmerran **South Western Line** Cleveland Branch & Beenleigh Line **Gold Coast Line & Standard Gauge Yeerongpilly to Corinda & Clapham** Maryborough & Willowburn Loco Pinkenba Branch Mayne Loco Depot Mayne Marshalling & Normanby Acacia Ridge