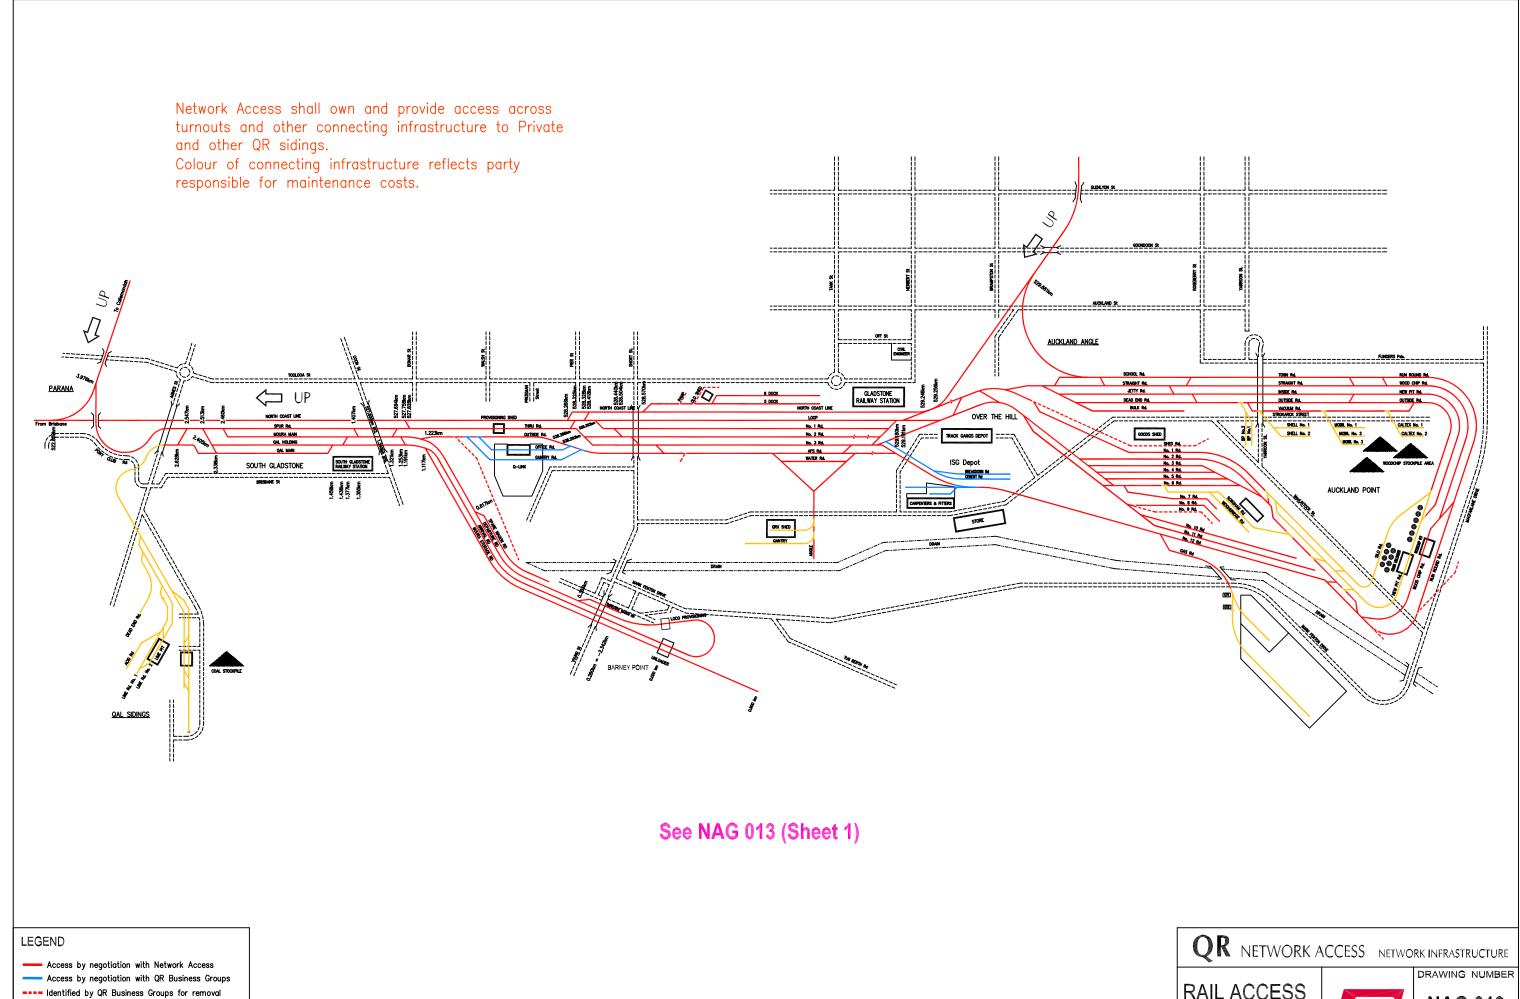

## RAILACCESS LINE DIAGRAMS NORTHERN QUEENSLAND

| NAG 013<br>DRAWING NO. | LINE DIAGRAM                                |
|------------------------|---------------------------------------------|
| Sheet 1                | Moura and Blackwater Systems                |
| Sheet 2                | Gladstone and Auckland Point                |
| Sheet 3                | Blackwater System                           |
| Sheet 4                | North Coast Line System                     |
| Sheet 5                | Rockhampton Yard                            |
| Sheet 6                | North Coast Line System                     |
| Sheet 7                | North Coast Line and Goonyella Systems      |
| Sheet 8                | North Coast Line and Newlands Systems       |
| Sheet 9                | North Coast Line and Mt Isa Line Systems    |
| Sheet 10               | Mt Isa Line System                          |
| Sheet 11               | Townsville Port and North Coast Line System |
| Sheet 12               | North Coast Line System                     |
| Sheet 13               | North Coast Line and Tablelands Systems     |
| Sheet 14               | Tablelands System                           |
| Sheet 15               | Central Line - Burngrove to Winton          |
| Sheet 16               | Central West System                         |
| Shoot 17               | Callemondah Yard                            |

Issue 4 - UPDATE 04-03

RAIL ACCESS
Gladstone and
Auckland Point

LINE DIAGRAM

NAG 013 SHEET 2 OF 17