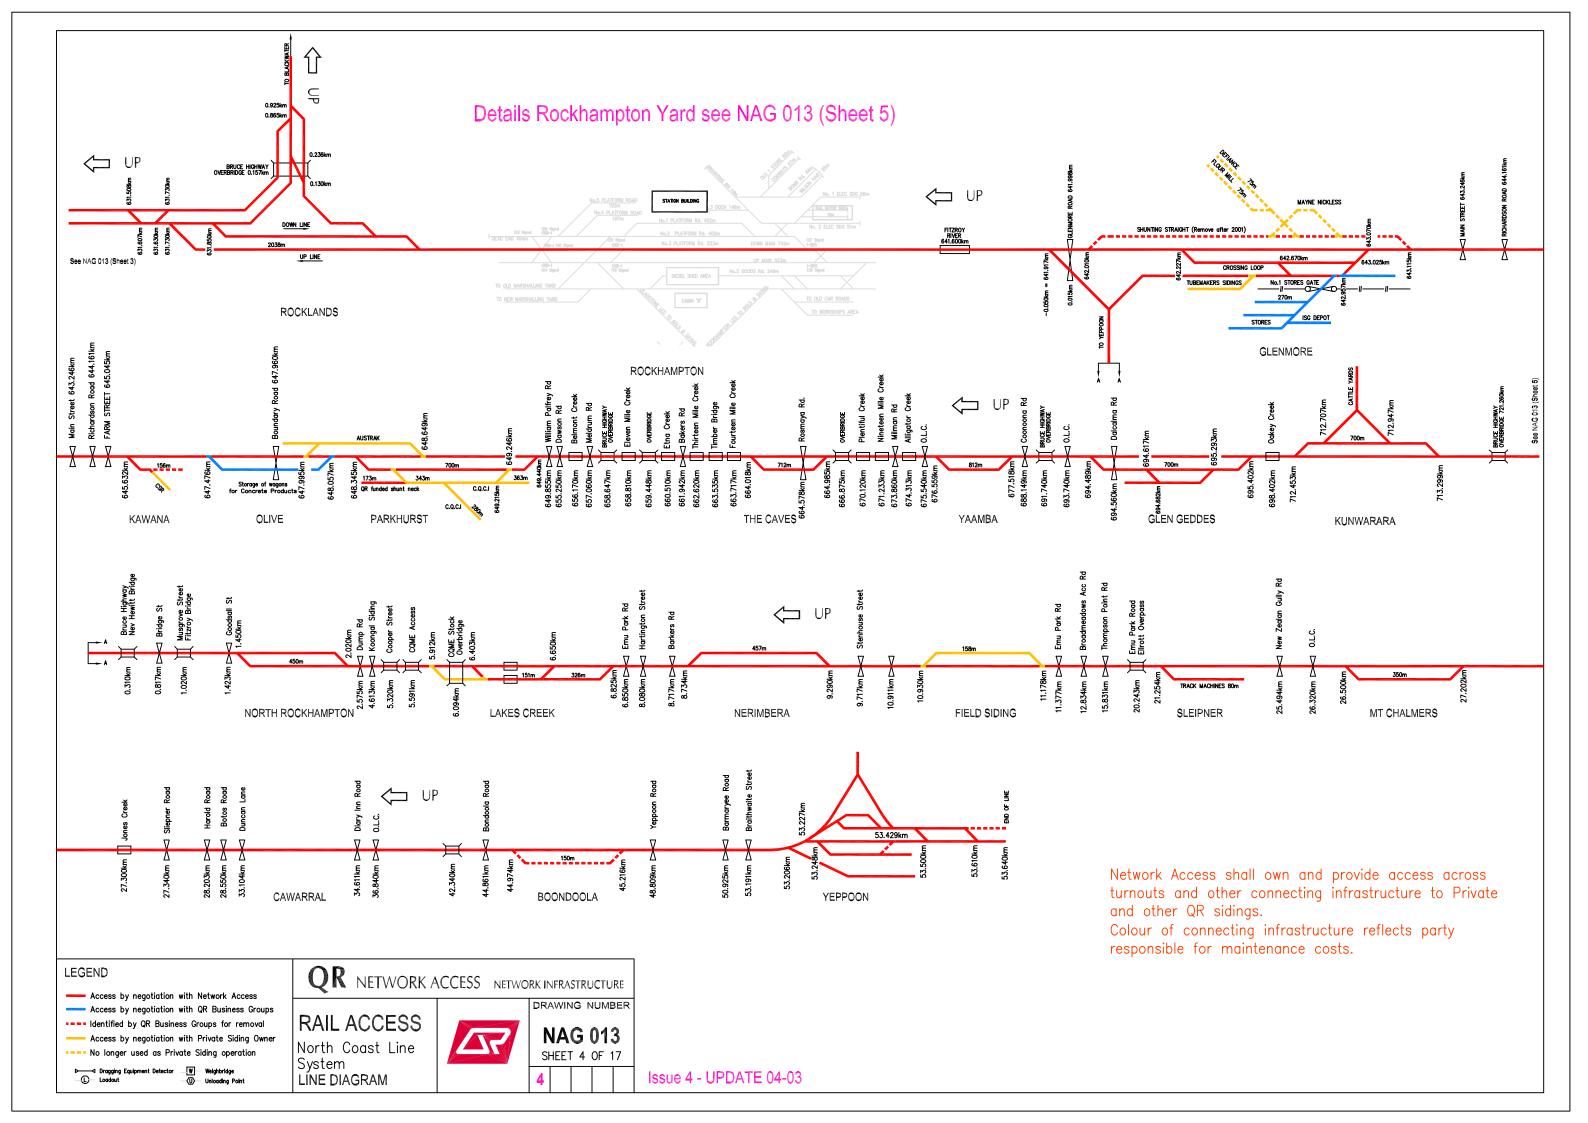

## RAILACCESS LINE DIAGRAMS NORTHERN QUEENSLAND

| NAG 013<br>DRAWING NO. | LINE DIAGRAM                                |
|------------------------|---------------------------------------------|
| Sheet 1                | Moura and Blackwater Systems                |
| Sheet 2                | Gladstone and Auckland Point                |
| Sheet 3                | Blackwater System                           |
| Sheet 4                | North Coast Line System                     |
| Sheet 5                | Rockhampton Yard                            |
| Sheet 6                | North Coast Line System                     |
| Sheet 7                | North Coast Line and Goonyella Systems      |
| Sheet 8                | North Coast Line and Newlands Systems       |
| Sheet 9                | North Coast Line and Mt Isa Line Systems    |
| Sheet 10               | Mt Isa Line System                          |
| Sheet 11               | Townsville Port and North Coast Line System |
| Sheet 12               | North Coast Line System                     |
| Sheet 13               | North Coast Line and Tablelands Systems     |
| Sheet 14               | Tablelands System                           |
| Sheet 15               | Central Line - Burngrove to Winton          |
| Sheet 16               | Central West System                         |
| Shoot 17               | Callemondah Yard                            |