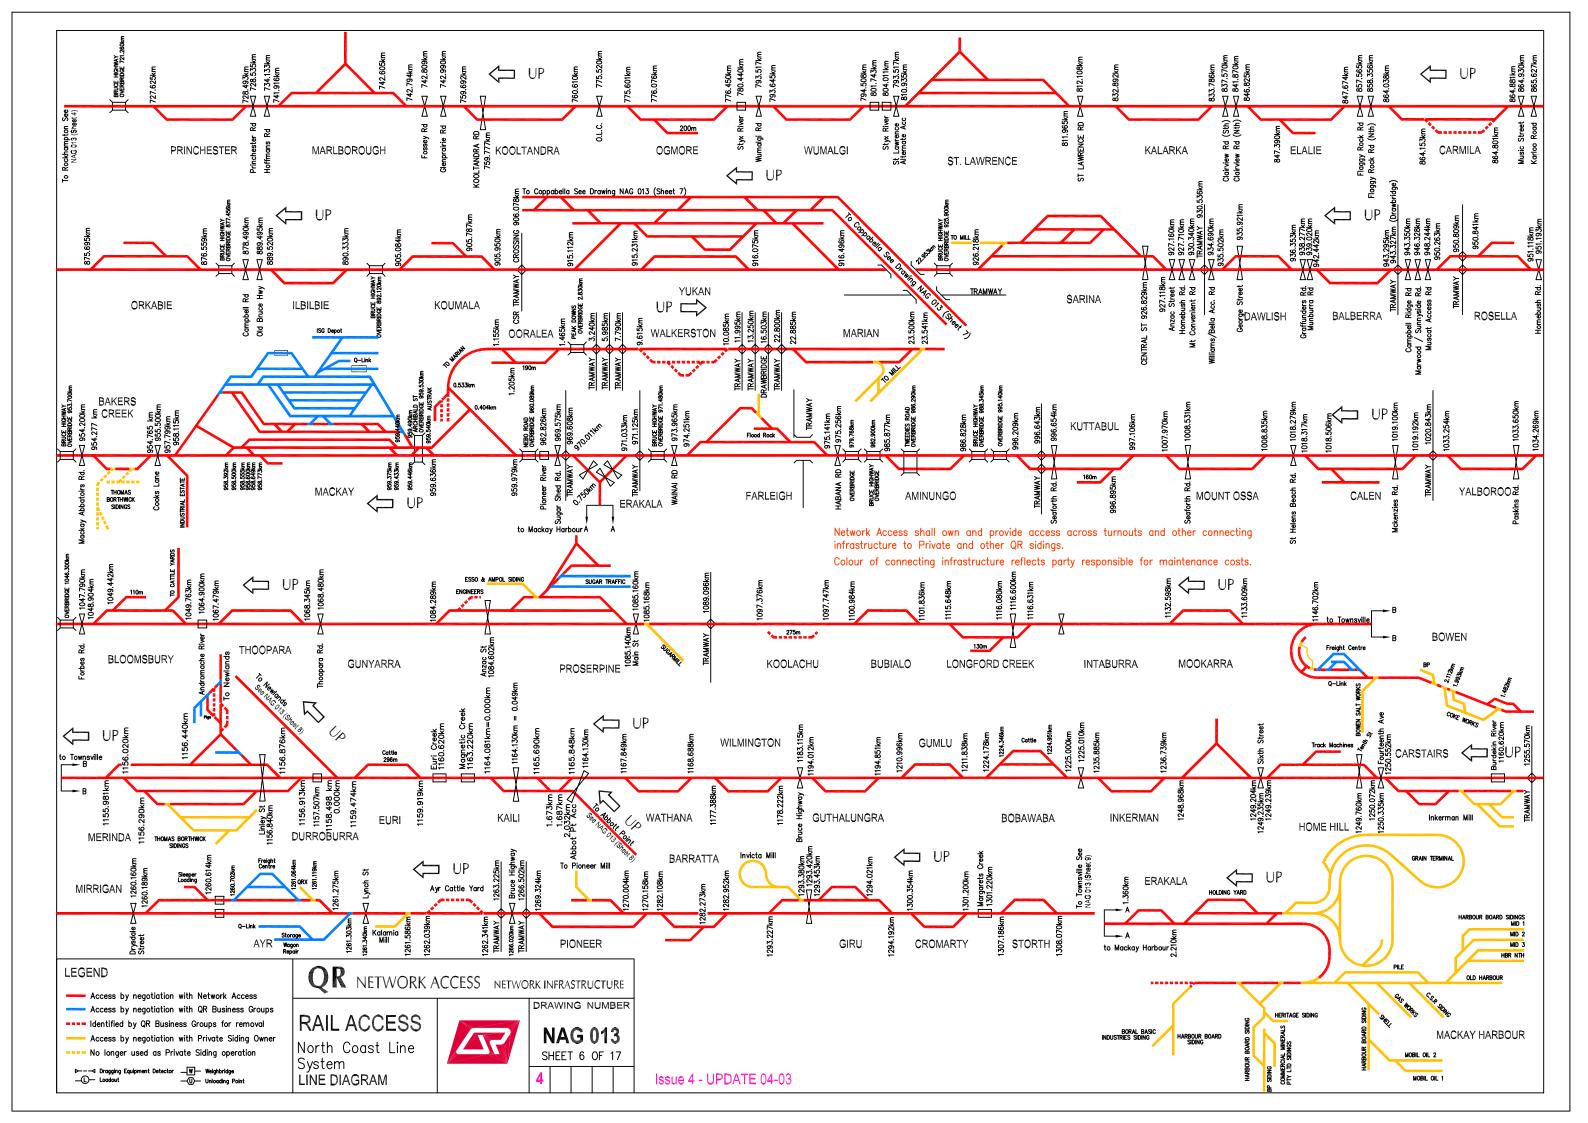

## RAILACCESS LINE DIAGRAMS NORTHERN QUEENSLAND

| NAG 013<br>DRAWING NO. | LINE DIAGRAM                                |
|------------------------|---------------------------------------------|
| Sheet 1                | Moura and Blackwater Systems                |
| Sheet 2                | Gladstone and Auckland Point                |
| Sheet 3                | Blackwater System                           |
| Sheet 4                | North Coast Line System                     |
| Sheet 5                | Rockhampton Yard                            |
| Sheet 6                | North Coast Line System                     |
| Sheet 7                | North Coast Line and Goonyella Systems      |
| Sheet 8                | North Coast Line and Newlands Systems       |
| Sheet 9                | North Coast Line and Mt Isa Line Systems    |
| Sheet 10               | Mt Isa Line System                          |
| Sheet 11               | Townsville Port and North Coast Line System |
| Sheet 12               | North Coast Line System                     |
| Sheet 13               | North Coast Line and Tablelands Systems     |
| Sheet 14               | Tablelands System                           |
| Sheet 15               | Central Line - Burngrove to Winton          |
| Sheet 16               | Central West System                         |
| Shoot 17               | Callemondah Yard                            |