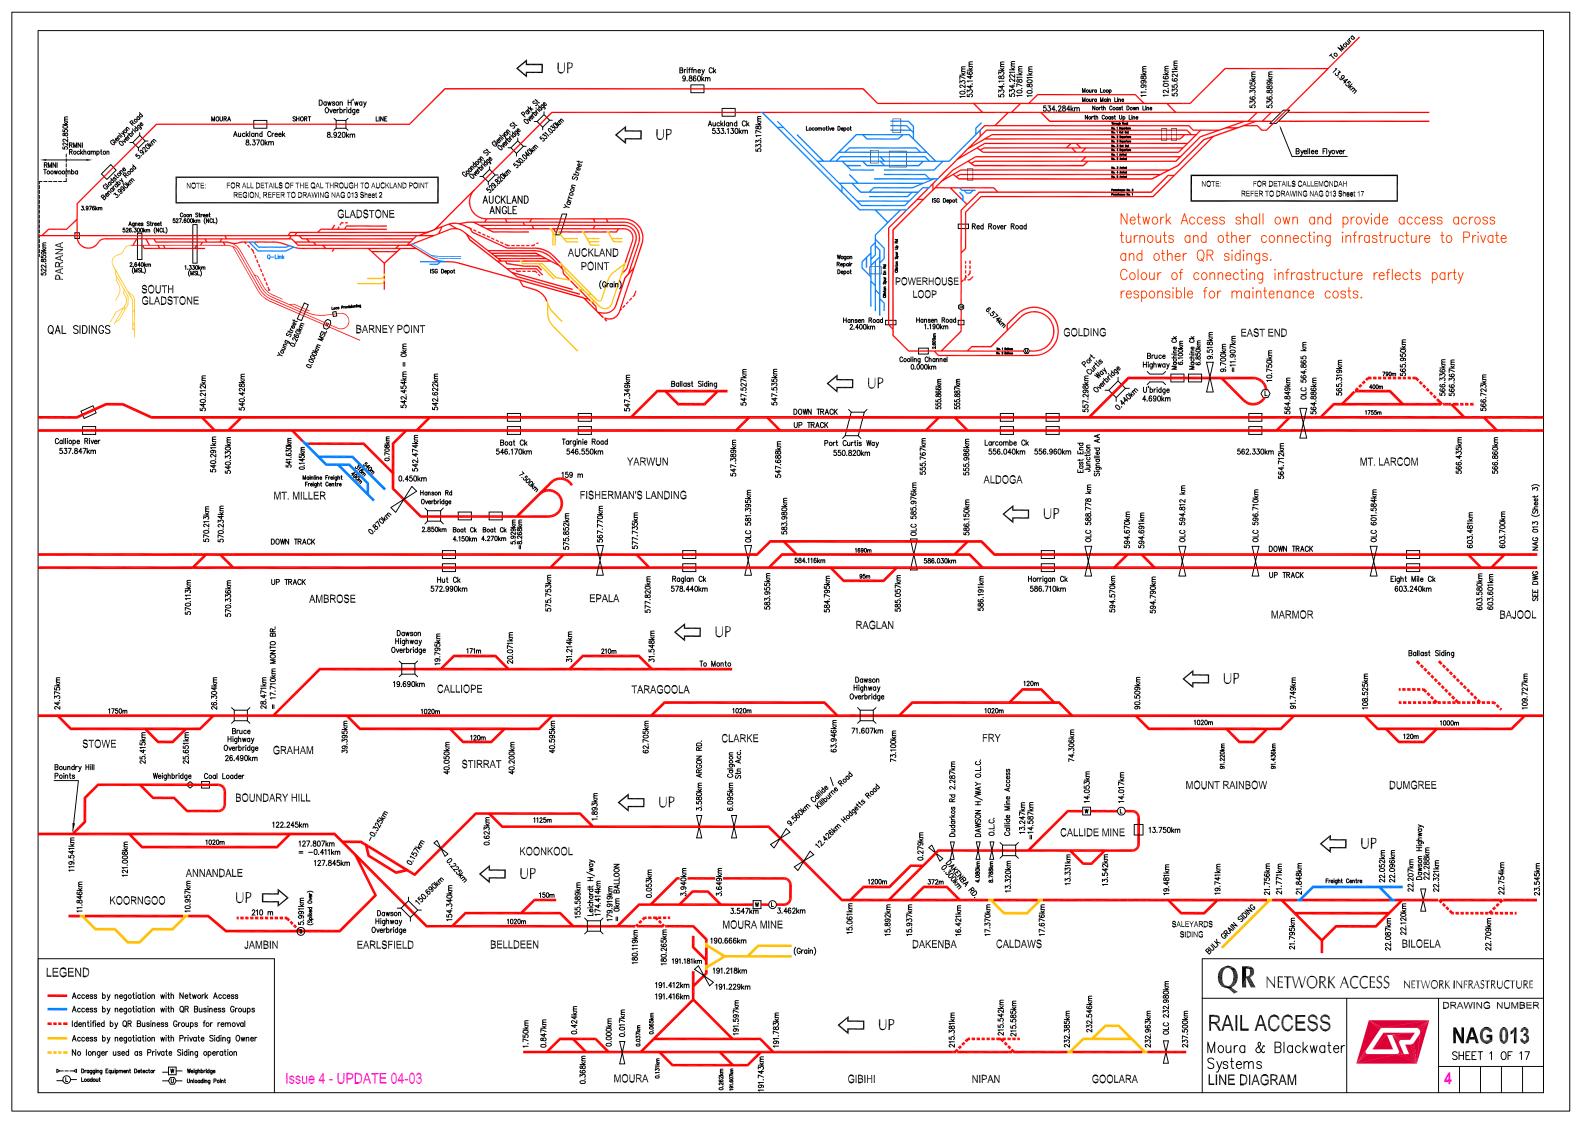

## RAILACCESS LINE DIAGRAMS NORTHERN QUEENSLAND

| NAG 013<br>DRAWING NO. | LINE DIAGRAM                                |
|------------------------|---------------------------------------------|
| Sheet 1                | Moura and Blackwater Systems                |
| Sheet 2                | Gladstone and Auckland Point                |
| Sheet 3                | Blackwater System                           |
| Sheet 4                | North Coast Line System                     |
| Sheet 5                | Rockhampton Yard                            |
| Sheet 6                | North Coast Line System                     |
| Sheet 7                | North Coast Line and Goonyella Systems      |
| Sheet 8                | North Coast Line and Newlands Systems       |
| Sheet 9                | North Coast Line and Mt Isa Line Systems    |
| Sheet 10               | Mt Isa Line System                          |
| Sheet 11               | Townsville Port and North Coast Line System |
| Sheet 12               | North Coast Line System                     |
| Sheet 13               | North Coast Line and Tablelands Systems     |
| Sheet 14               | Tablelands System                           |
| Sheet 15               | Central Line - Burngrove to Winton          |
| Sheet 16               | Central West System                         |
| Shoot 17               | Callemondah Yard                            |