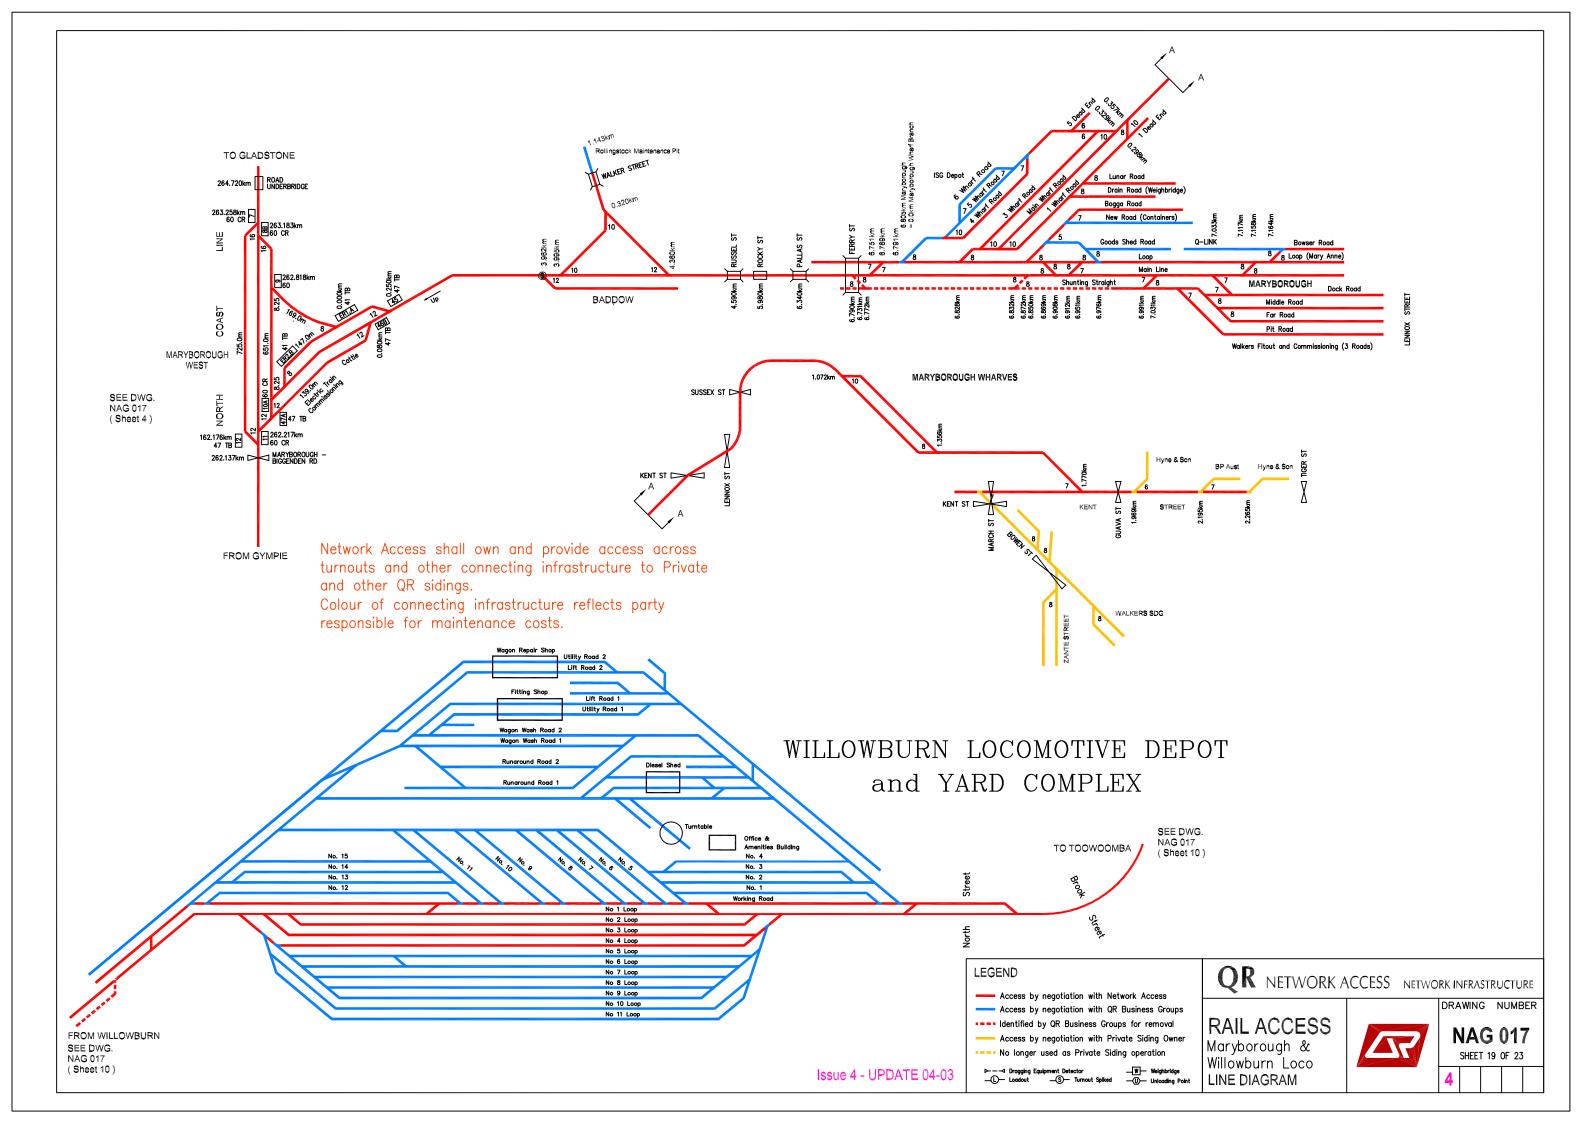

## RAILACCESS LINE DIAGRAMS SOUTHERN QUEENSLAND

NAG 017 DRAWING NO.

Sheet 1 **Sheet 2** Sheet 3 Sheet 4 **Sheet 5** Sheet 6 Sheet 7 **Sheet 8** Sheet 9 Sheet 10 Sheet 11 Sheet 12 Sheet 13 Sheet 14 Sheet 15 Sheet 16 Sheet 17 Sheet 18 Sheet 19 Sheet 20 Sheet 21 Sheet 22

Sheet 23

**LINE DIAGRAM** 

North Coast Line Suburban North Coast Line Suburban North Coast Line & Mary Valley **North Coast Line & Kingaroy** North Coast Line - Colton to Parana **Mungar to Monto to Graham** Main Line & Branches **Redbank Workshops Ipswich Workshops** Western Line & Cecil Plains **Western Line** Western Line & Wandoan **Western Line & Great Western Line** Southern Line & Millmerran **South Western Line** Cleveland Branch & Beenleigh Line **Gold Coast Line & Standard Gauge Yeerongpilly to Corinda & Clapham** Maryborough & Willowburn Loco Pinkenba Branch Mayne Loco Depot Mayne Marshalling & Normanby Acacia Ridge