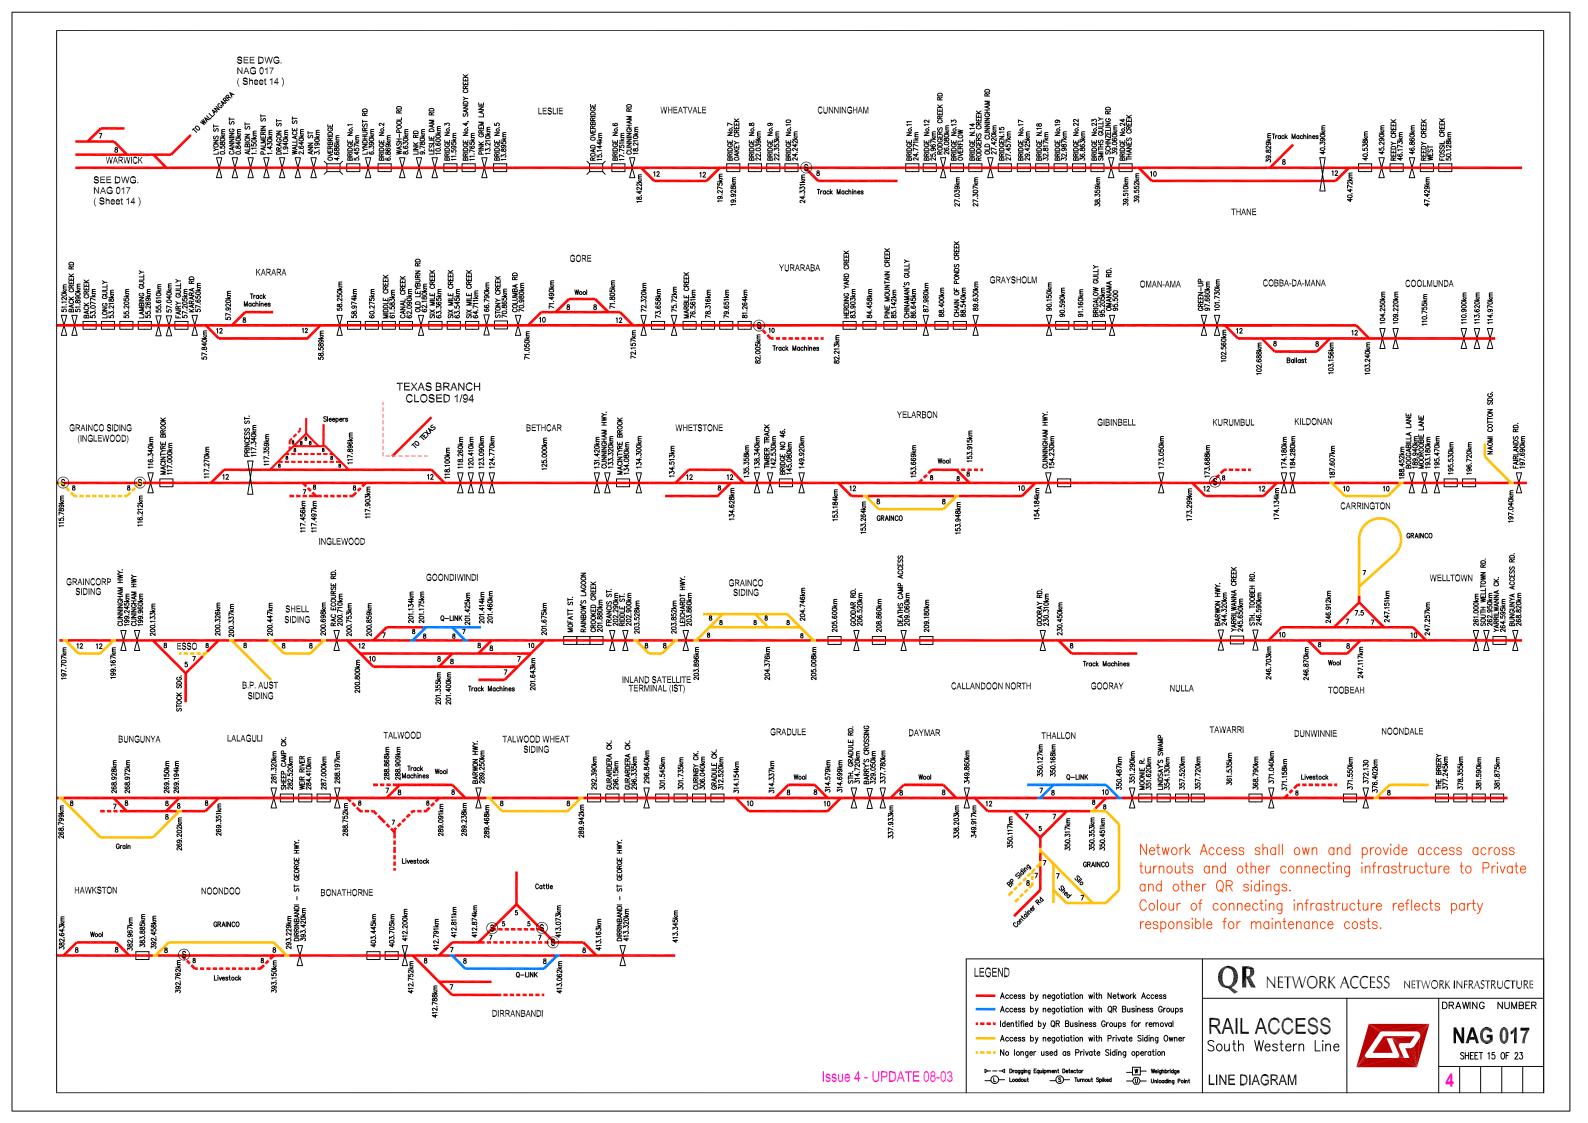

## RAILACCESS LINE DIAGRAMS SOUTHERN QUEENSLAND

NAG 017 DRAWING NO.

Sheet 1 **Sheet 2** Sheet 3 Sheet 4 **Sheet 5** Sheet 6 Sheet 7 **Sheet 8** Sheet 9 Sheet 10 Sheet 11 Sheet 12 Sheet 13 Sheet 14 Sheet 15 Sheet 16 Sheet 17 Sheet 18 Sheet 19 Sheet 20 Sheet 21 Sheet 22

Sheet 23

**LINE DIAGRAM** 

North Coast Line Suburban North Coast Line Suburban North Coast Line & Mary Valley **North Coast Line & Kingaroy** North Coast Line - Colton to Parana **Mungar to Monto to Graham** Main Line & Branches **Redbank Workshops Ipswich Workshops** Western Line & Cecil Plains **Western Line** Western Line & Wandoan **Western Line & Great Western Line** Southern Line & Millmerran **South Western Line** Cleveland Branch & Beenleigh Line **Gold Coast Line & Standard Gauge Yeerongpilly to Corinda & Clapham** Maryborough & Willowburn Loco Pinkenba Branch Mayne Loco Depot Mayne Marshalling & Normanby Acacia Ridge