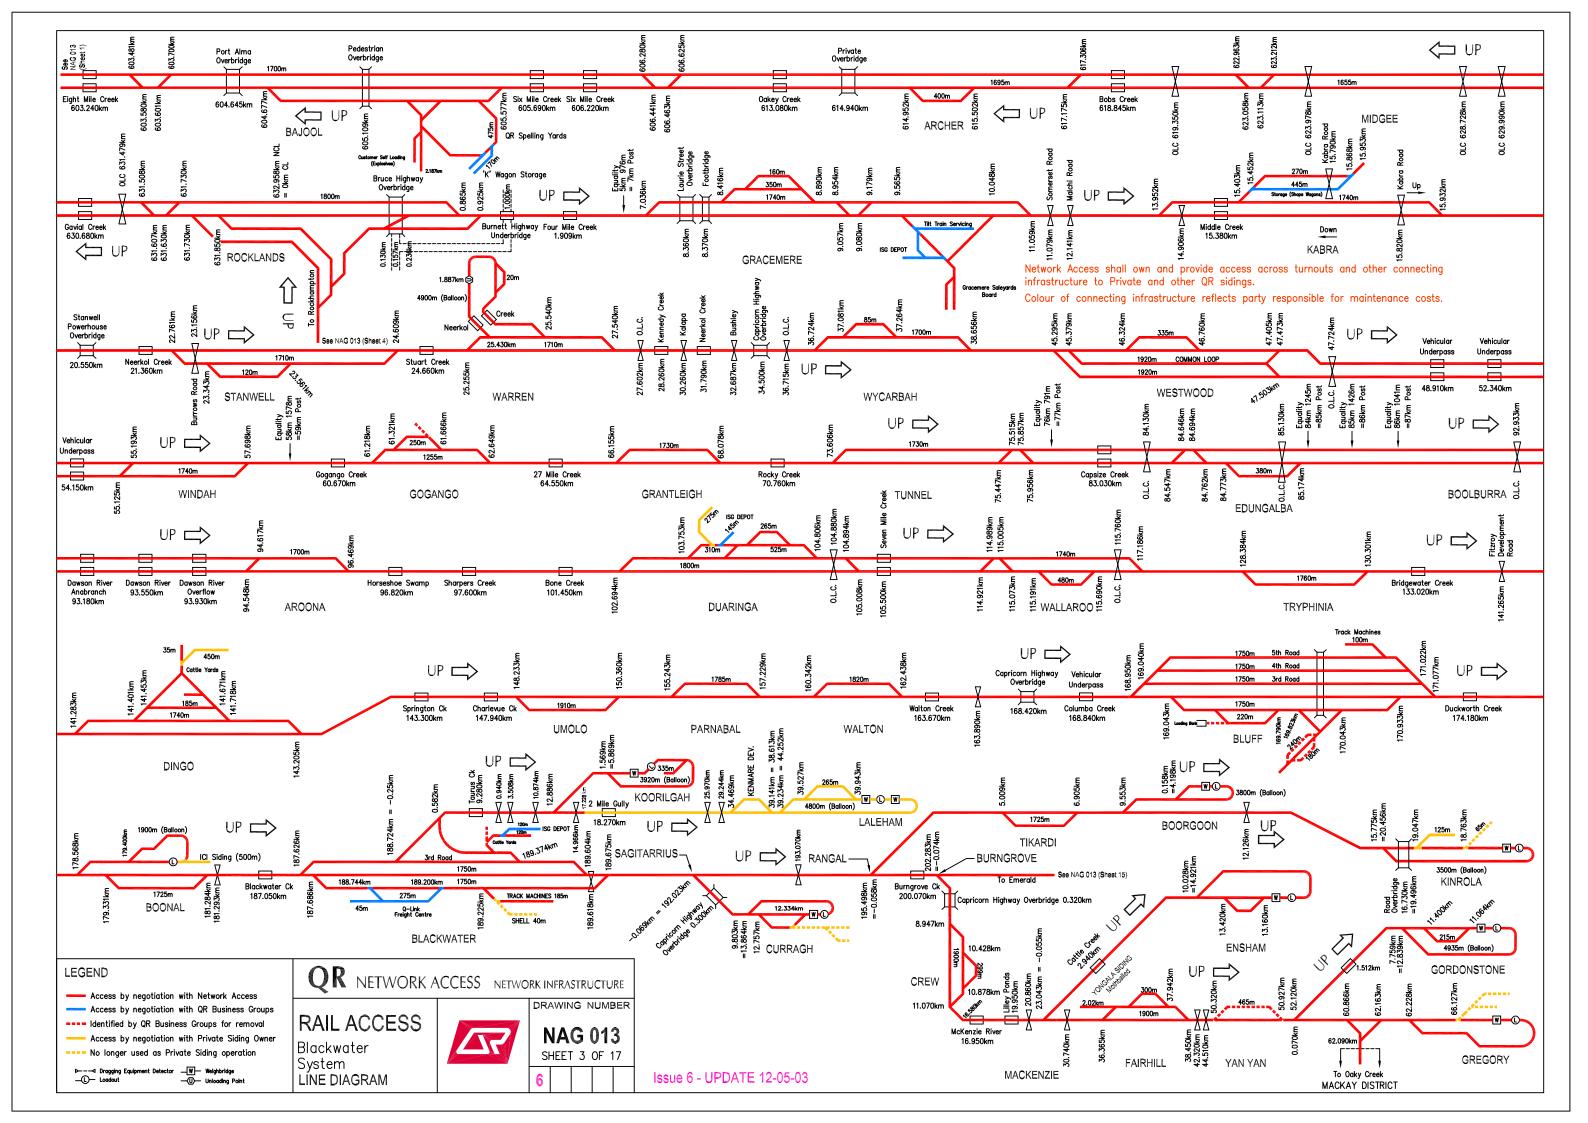

## RAILACCESS LINE DIAGRAMS NORTHERN QUEENSLAND

| NAG 013<br>DRAWING NO. | LINE DIAGRAM                                |
|------------------------|---------------------------------------------|
| Sheet 1                | Moura and Blackwater Systems                |
| Sheet 2                | Gladstone and Auckland Point                |
| Sheet 3                | Blackwater System                           |
| Sheet 4                | North Coast Line System                     |
| Sheet 5                | Rockhampton Yard                            |
| Sheet 6                | North Coast Line System                     |
| Sheet 7                | North Coast Line and Goonyella Systems      |
| Sheet 8                | North Coast Line and Newlands Systems       |
| Sheet 9                | North Coast Line and Mt Isa Line Systems    |
| Sheet 10               | Mt Isa Line System                          |
| Sheet 11               | Townsville Port and North Coast Line System |
| Sheet 12               | North Coast Line System                     |
| Sheet 13               | North Coast Line and Tablelands Systems     |
| Sheet 14               | Tablelands System                           |
| Sheet 15               | Central Line - Burngrove to Winton          |
| Sheet 16               | Central West System                         |
| Shoot 17               | Callemondah Yard                            |