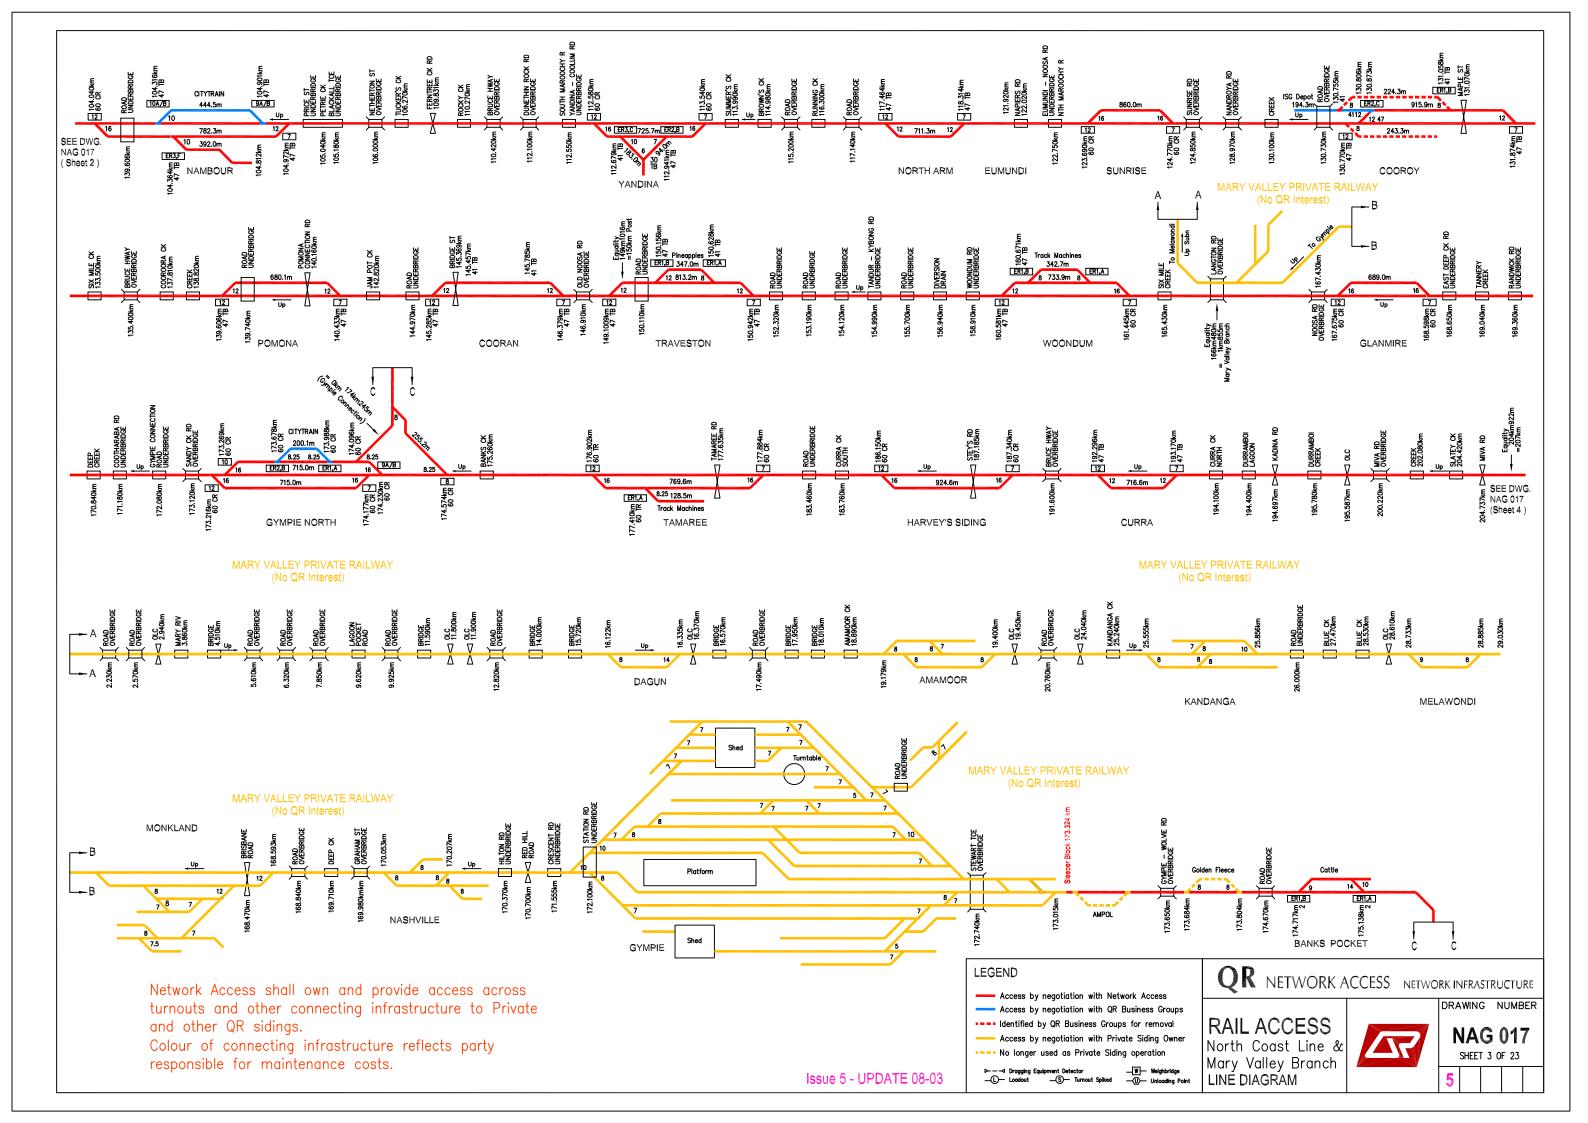

## RAILACCESS LINE DIAGRAMS SOUTHERN QUEENSLAND

NAG 017 DRAWING NO.

Sheet 1 **Sheet 2** Sheet 3 Sheet 4 **Sheet 5** Sheet 6 Sheet 7 **Sheet 8** Sheet 9 Sheet 10 Sheet 11 Sheet 12 Sheet 13 Sheet 14 Sheet 15 Sheet 16 Sheet 17 Sheet 18 Sheet 19 Sheet 20 Sheet 21 Sheet 22

Sheet 23

**LINE DIAGRAM** 

North Coast Line Suburban North Coast Line Suburban North Coast Line & Mary Valley **North Coast Line & Kingaroy** North Coast Line - Colton to Parana **Mungar to Monto to Graham** Main Line & Branches **Redbank Workshops Ipswich Workshops** Western Line & Cecil Plains **Western Line** Western Line & Wandoan **Western Line & Great Western Line** Southern Line & Millmerran **South Western Line** Cleveland Branch & Beenleigh Line **Gold Coast Line & Standard Gauge Yeerongpilly to Corinda & Clapham** Maryborough & Willowburn Loco Pinkenba Branch Mayne Loco Depot Mayne Marshalling & Normanby Acacia Ridge