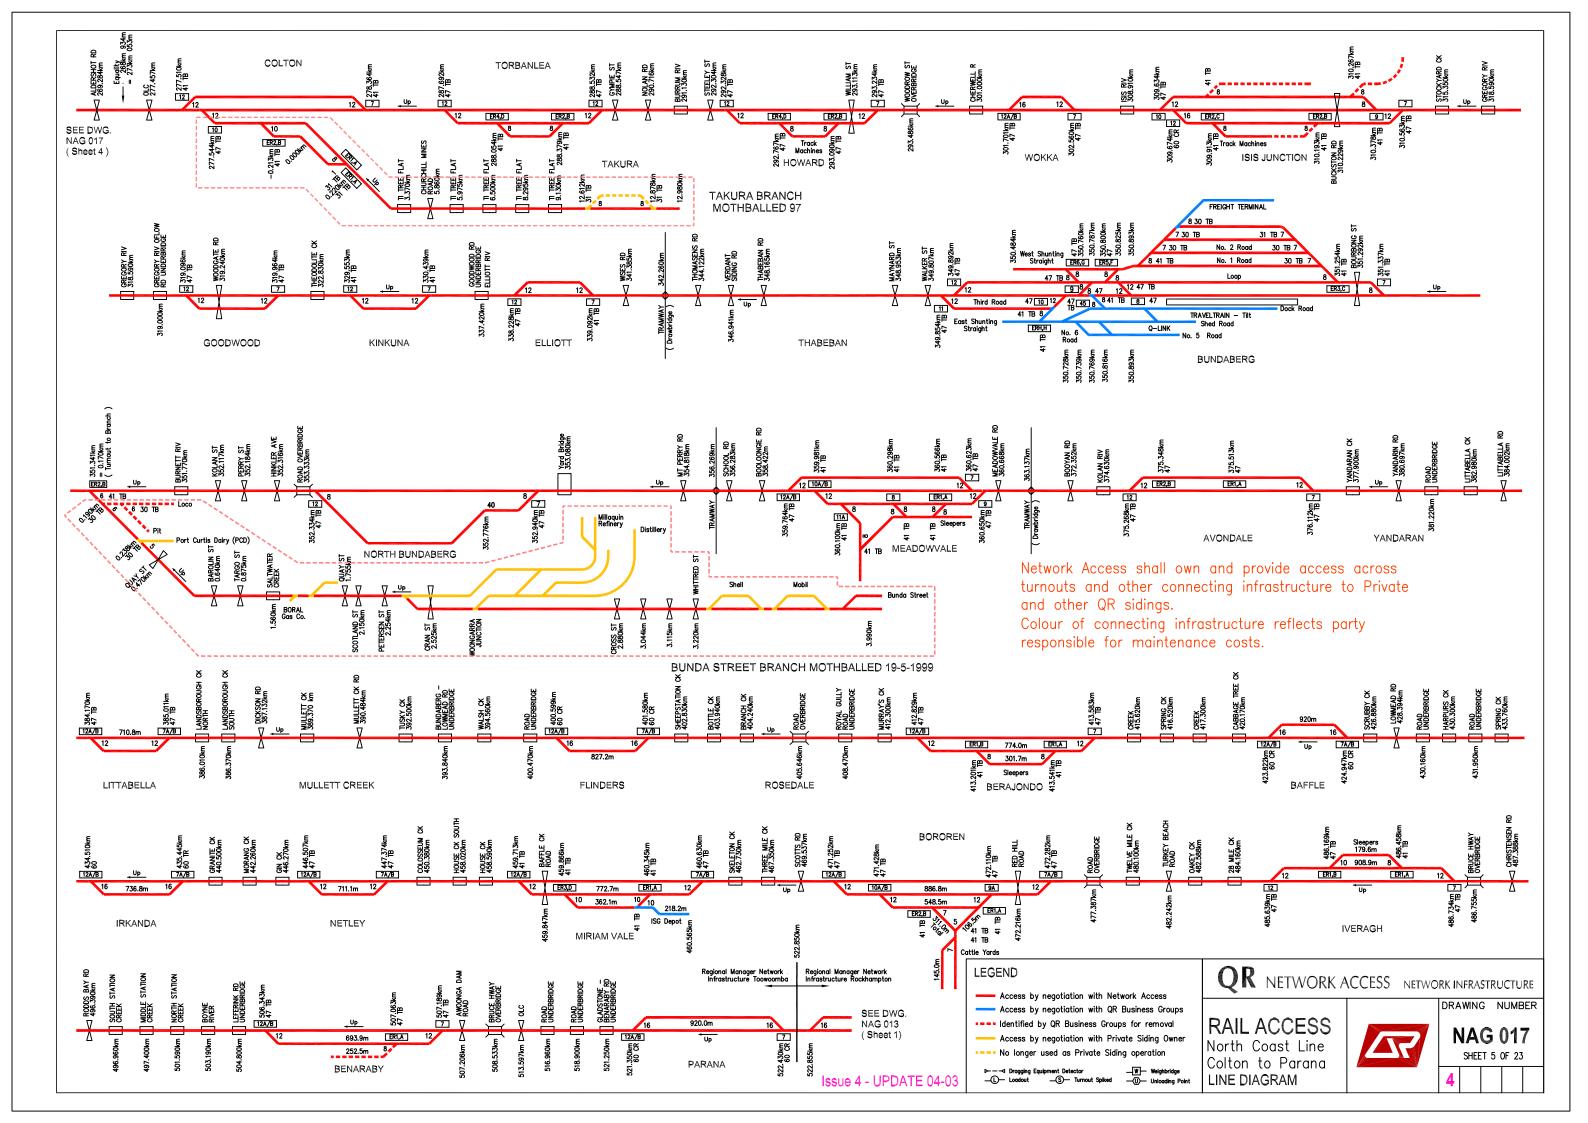

## RAILACCESS LINE DIAGRAMS SOUTHERN QUEENSLAND

NAG 017 DRAWING NO.

Sheet 1 **Sheet 2** Sheet 3 Sheet 4 **Sheet 5** Sheet 6 Sheet 7 **Sheet 8** Sheet 9 Sheet 10 Sheet 11 Sheet 12 Sheet 13 Sheet 14 Sheet 15 Sheet 16 Sheet 17 Sheet 18 Sheet 19 Sheet 20 Sheet 21 Sheet 22