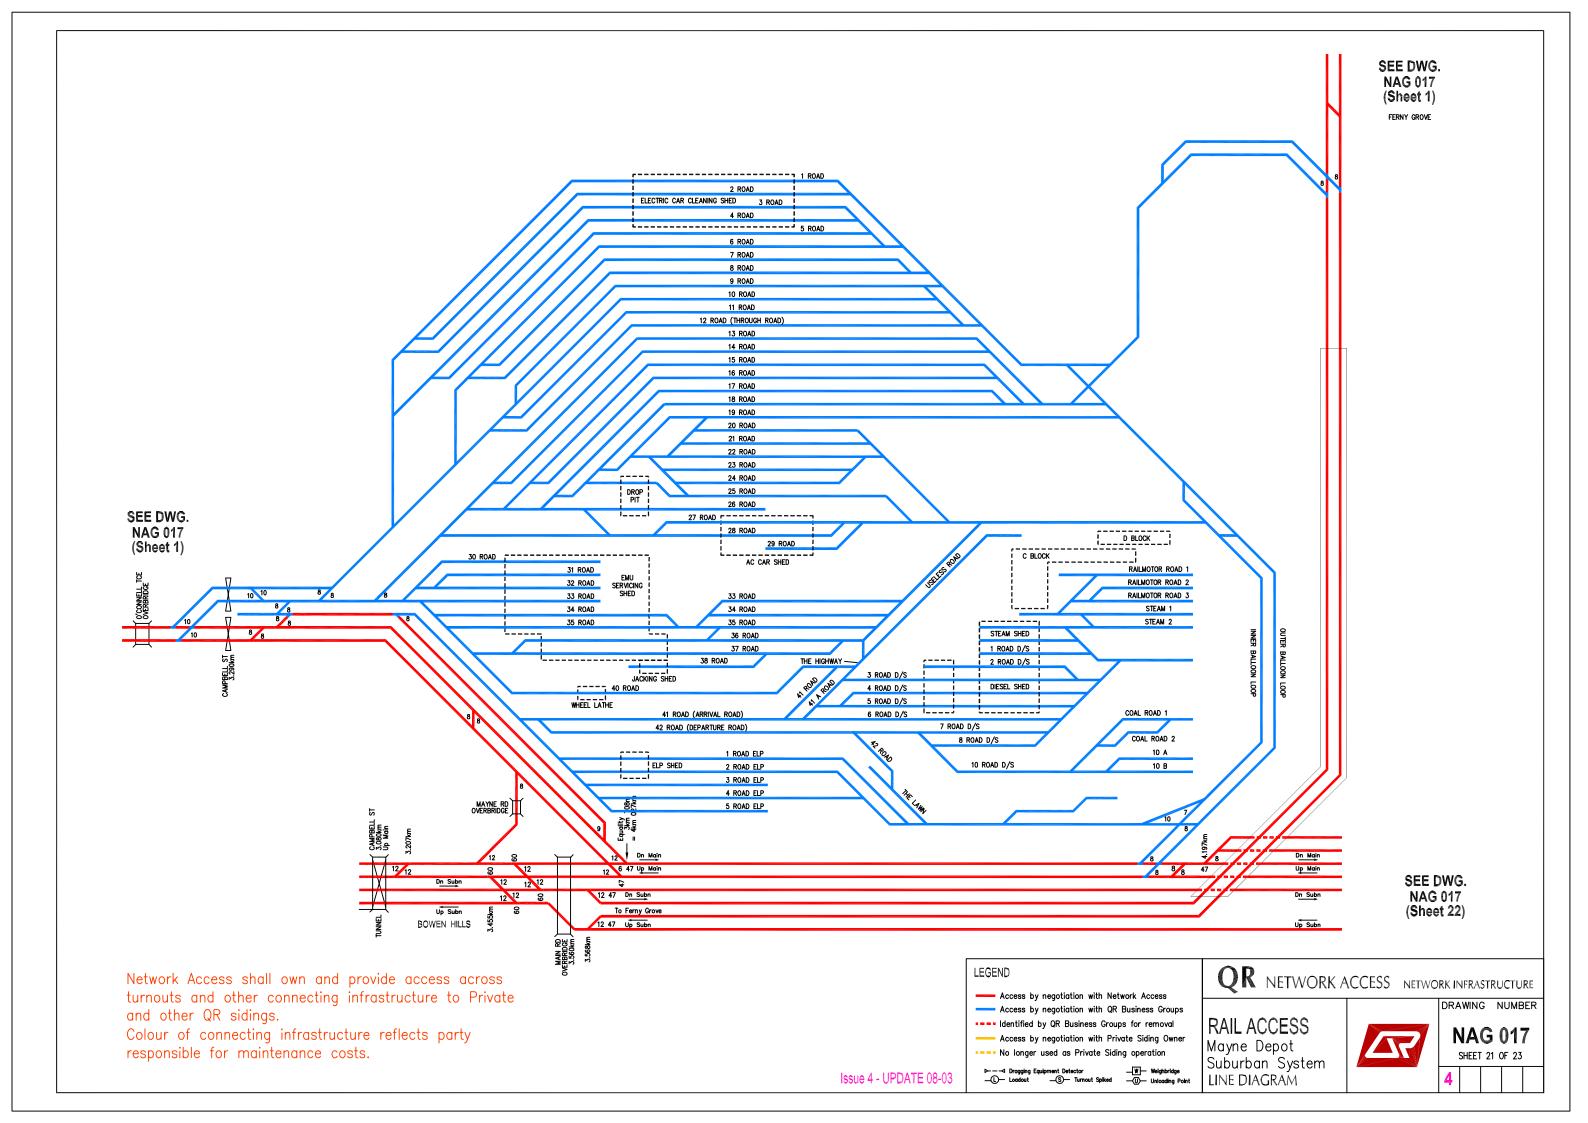

## RAILACCESS LINE DIAGRAMS SOUTHERN QUEENSLAND

NAG 017 DRAWING NO.

Sheet 1 **Sheet 2** Sheet 3 Sheet 4 **Sheet 5** Sheet 6 Sheet 7 **Sheet 8** Sheet 9 Sheet 10 Sheet 11 Sheet 12 Sheet 13 Sheet 14 Sheet 15 Sheet 16 Sheet 17 Sheet 18 Sheet 19 Sheet 20 Sheet 21 Sheet 22

Sheet 23

**LINE DIAGRAM** 

North Coast Line Suburban North Coast Line Suburban North Coast Line & Mary Valley **North Coast Line & Kingaroy** North Coast Line - Colton to Parana **Mungar to Monto to Graham** Main Line & Branches **Redbank Workshops Ipswich Workshops** Western Line & Cecil Plains **Western Line** Western Line & Wandoan **Western Line & Great Western Line** Southern Line & Millmerran **South Western Line** Cleveland Branch & Beenleigh Line **Gold Coast Line & Standard Gauge Yeerongpilly to Corinda & Clapham** Maryborough & Willowburn Loco Pinkenba Branch Mayne Loco Depot Mayne Marshalling & Normanby Acacia Ridge