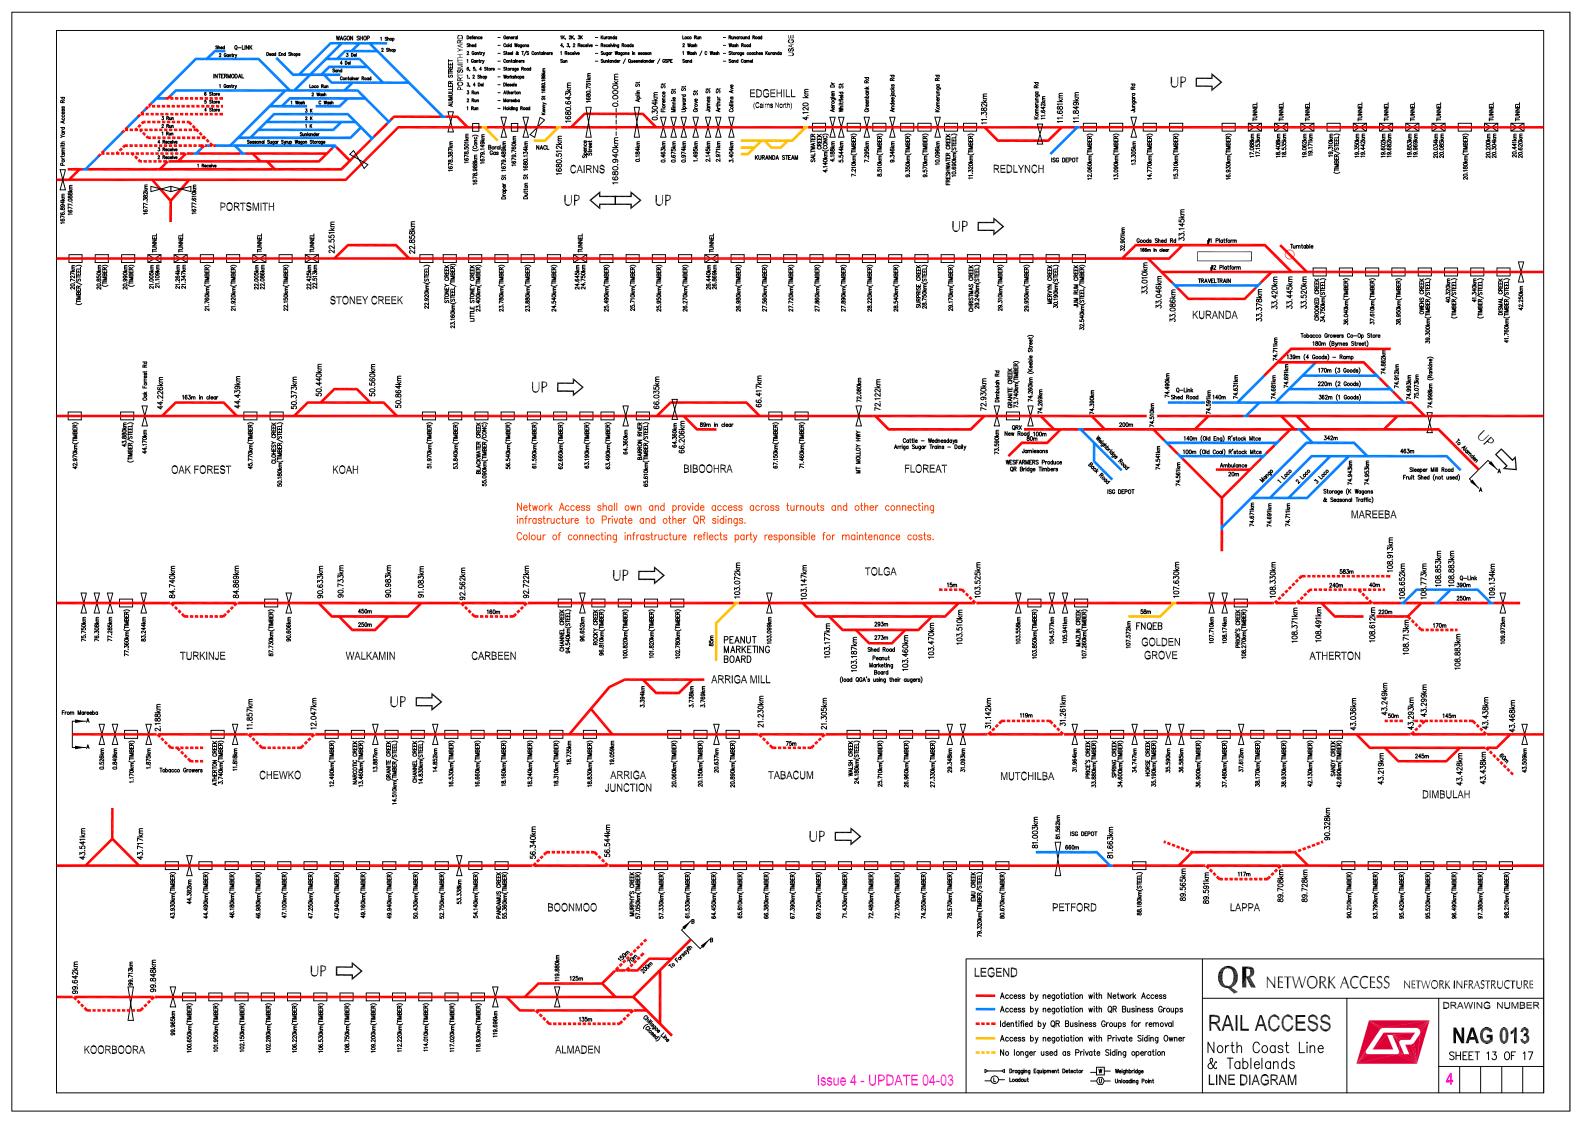

## RAILACCESS LINE DIAGRAMS NORTHERN QUEENSLAND

| NAG 013<br>DRAWING NO. | LINE DIAGRAM                                |
|------------------------|---------------------------------------------|
| Sheet 1                | Moura and Blackwater Systems                |
| Sheet 2                | Gladstone and Auckland Point                |
| Sheet 3                | Blackwater System                           |
| Sheet 4                | North Coast Line System                     |
| Sheet 5                | Rockhampton Yard                            |
| Sheet 6                | North Coast Line System                     |
| Sheet 7                | North Coast Line and Goonyella Systems      |
| Sheet 8                | North Coast Line and Newlands Systems       |
| Sheet 9                | North Coast Line and Mt Isa Line Systems    |
| Sheet 10               | Mt Isa Line System                          |
| Sheet 11               | Townsville Port and North Coast Line System |
| Sheet 12               | North Coast Line System                     |
| Sheet 13               | North Coast Line and Tablelands Systems     |
| Sheet 14               | Tablelands System                           |
| Sheet 15               | Central Line - Burngrove to Winton          |
| Sheet 16               | Central West System                         |
| Shoot 17               | Callemondah Yard                            |