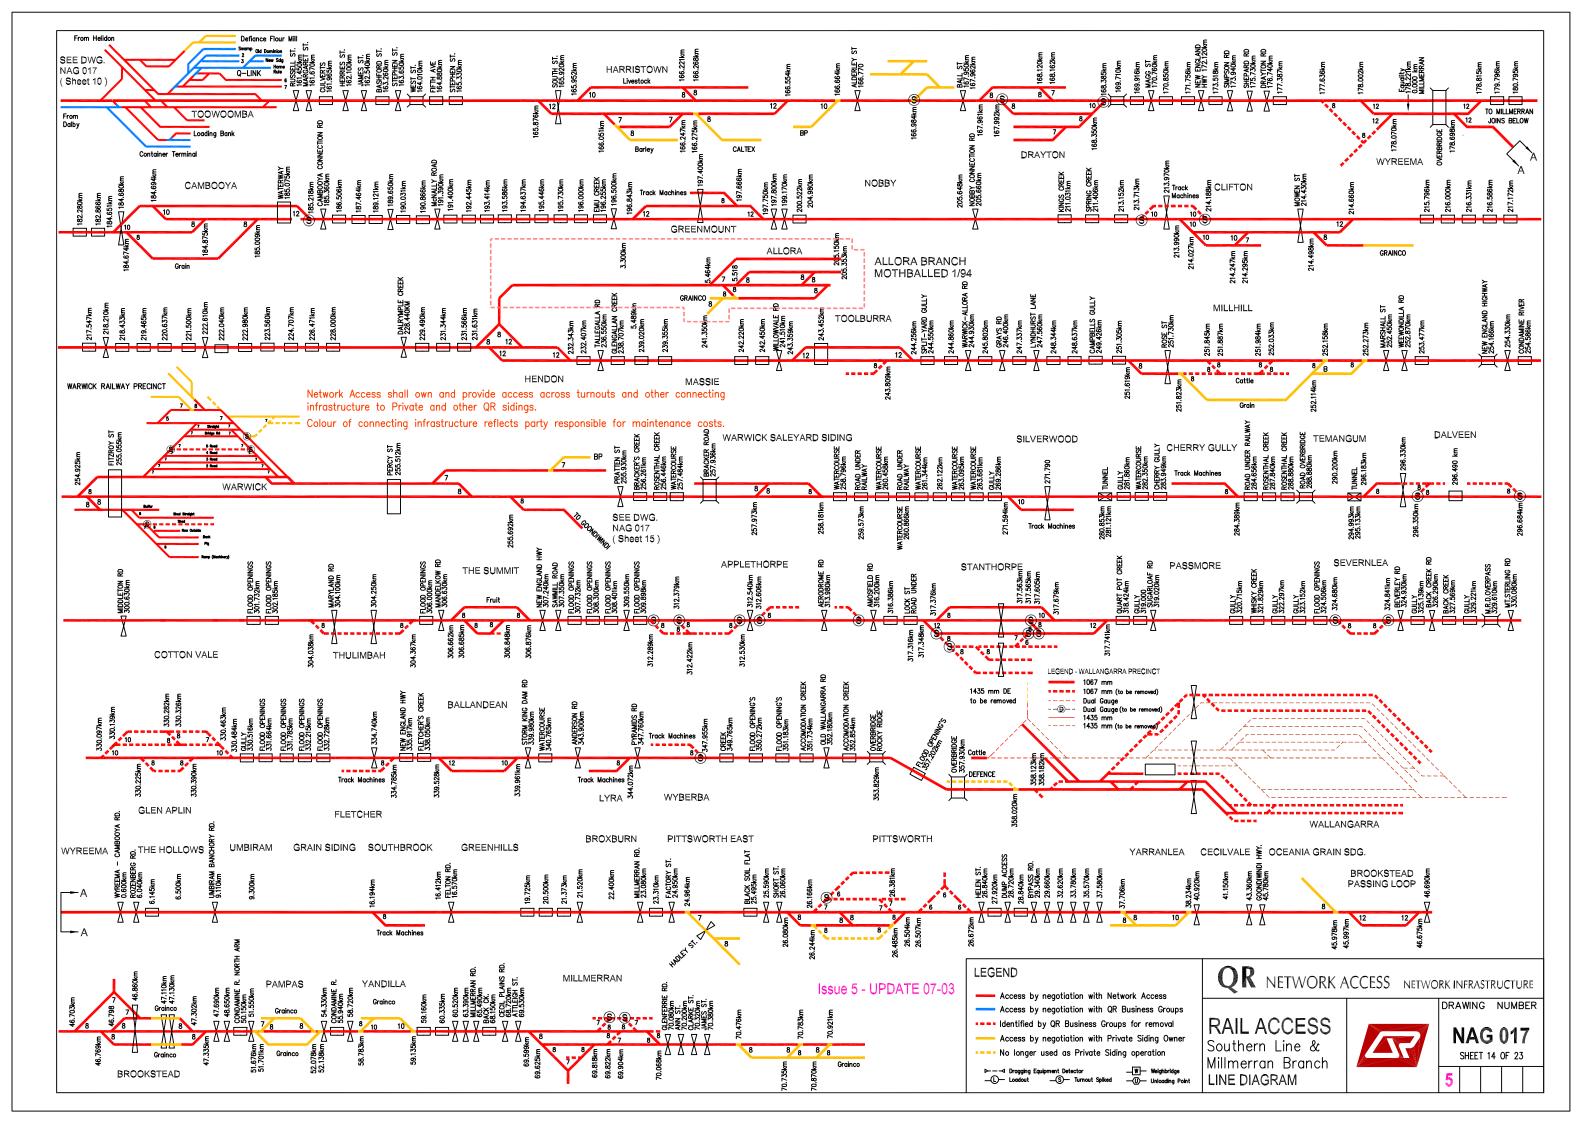

## RAILACCESS LINE DIAGRAMS SOUTHERN QUEENSLAND

NAG 017 DRAWING NO.

Sheet 1 **Sheet 2** Sheet 3 Sheet 4 **Sheet 5** Sheet 6 Sheet 7 **Sheet 8** Sheet 9 Sheet 10 Sheet 11 Sheet 12 Sheet 13 Sheet 14 Sheet 15 Sheet 16 Sheet 17 Sheet 18 Sheet 19 Sheet 20 Sheet 21 Sheet 22

Sheet 23

**LINE DIAGRAM** 

North Coast Line Suburban North Coast Line Suburban North Coast Line & Mary Valley **North Coast Line & Kingaroy** North Coast Line - Colton to Parana **Mungar to Monto to Graham** Main Line & Branches **Redbank Workshops Ipswich Workshops** Western Line & Cecil Plains **Western Line** Western Line & Wandoan **Western Line & Great Western Line** Southern Line & Millmerran **South Western Line** Cleveland Branch & Beenleigh Line **Gold Coast Line & Standard Gauge Yeerongpilly to Corinda & Clapham** Maryborough & Willowburn Loco Pinkenba Branch Mayne Loco Depot Mayne Marshalling & Normanby Acacia Ridge