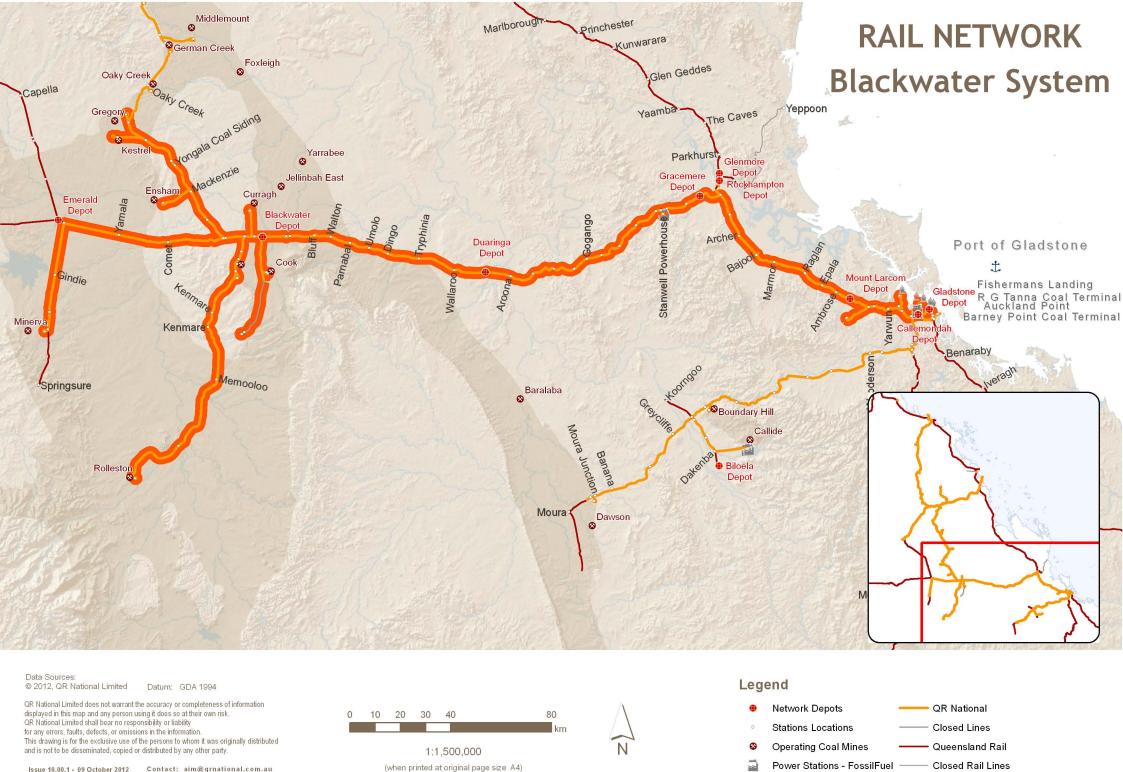

and is not to be disseminated, copied or distributed by any other party.

Power Stations - Fossil Fuel Goonyella

Closed Rail Lines WIRP Moura Link

Blackwater Surat Basin Rail Moura

Issue 10.00.1 - 09 October 2012 Contact: aim@qrnational.com.au

QR National Network Assets - 20120911 - \\..\..\QRN\_Network\_Map\_A4\_v10\_00\_1

QR National Limited does not warrant the accuracy or completeness of information displayed in this map and any person using it does so at their own risk. QR National Limited shall bear no responsibility or liability for any errors, faults, defects, or omissions in the information.

This drawing is for the exclusive use of the persons to whom it was originally distributed and is not to be disseminated, copied or distributed by any other party.

1:750,000 (when printed at original page size A4)

## **Network Depots QR** National Stations Locations Closed Lines Operating Coal Mines Queensland Rail Power Stations - FossilFuel Closed Rail Lines

(when printed at original page size A4)

Power Stations - FossilFuel -

- Closed Rail Lines

Issue 10.00.1 - 09 October 2012 Contact: aim@qrnational.com.au

QR National Network Assets - 20120911 - \\\...\..\QRN\_Network\_Map\_A4\_v10\_00\_1