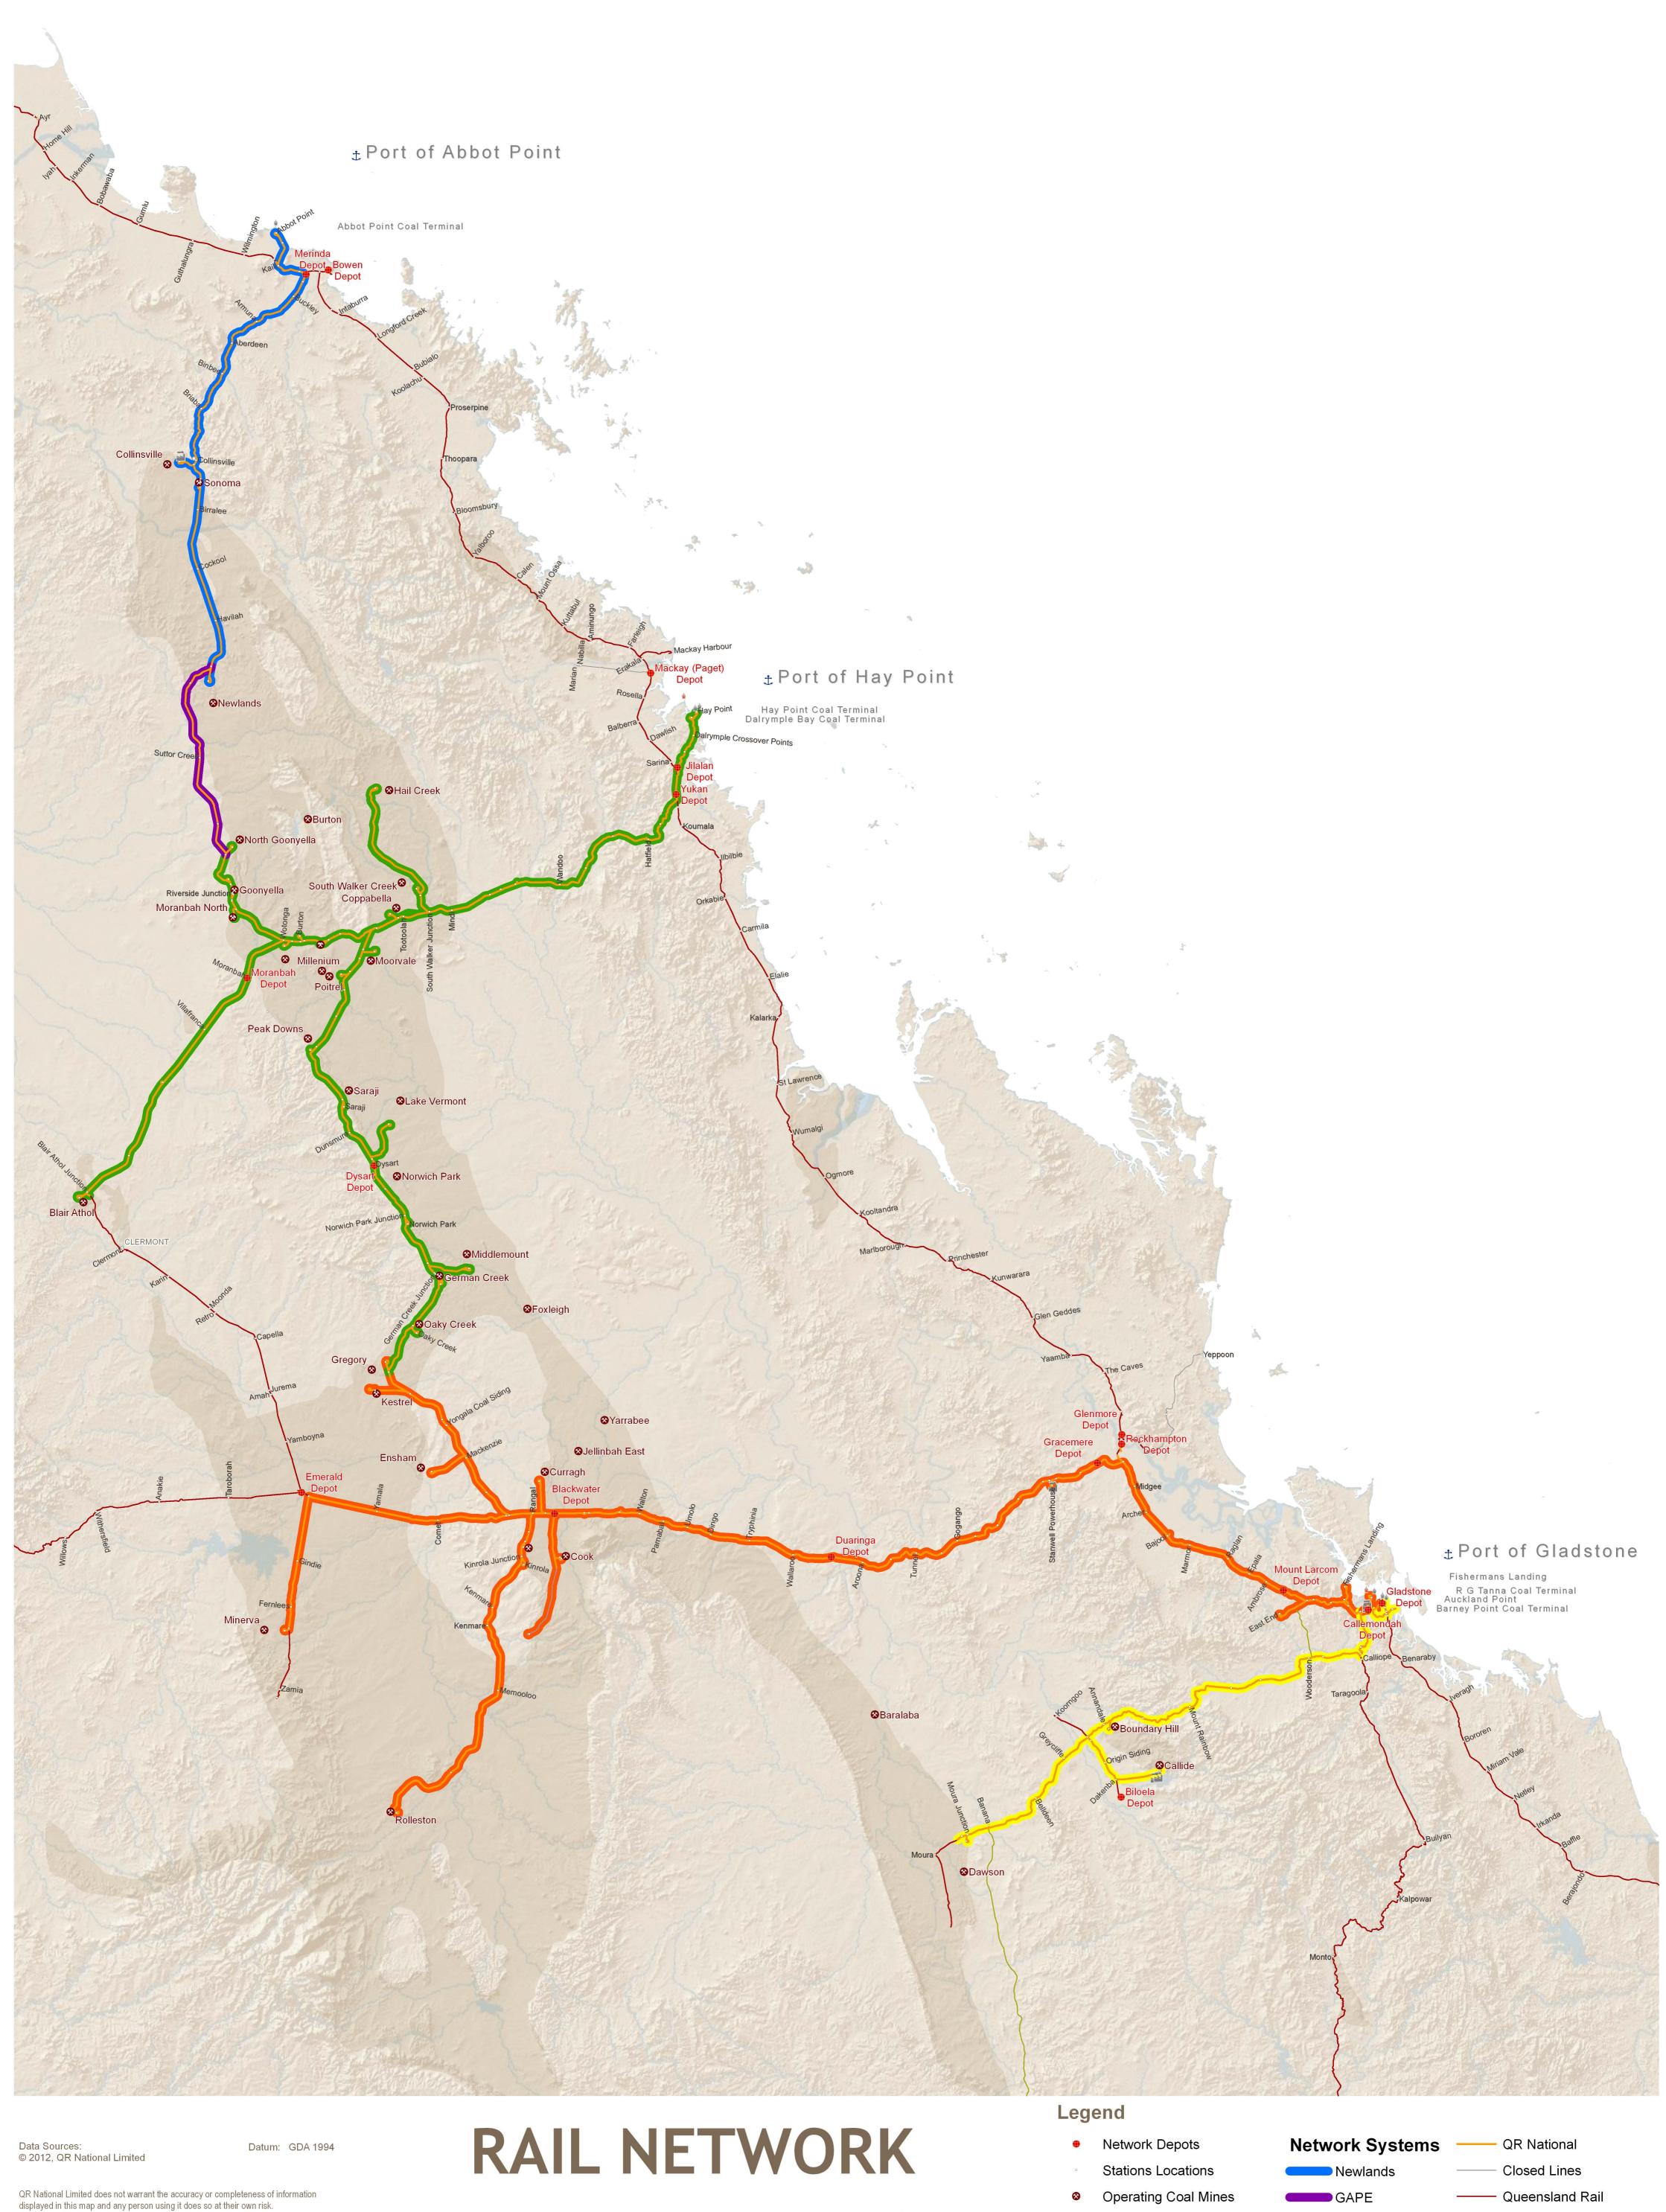

## **NETWORK**

**Annex Y** 

**Aurizon Network – Central Queensland Coal Network and System Maps** 

Issue 10.00.1 - 09 October 2012 Contact: aim@qrnational.com.au QR National Network Assets - 20120824 - \\...\...\QRN\_Network\_Map\_A1\_v10\_00\_1