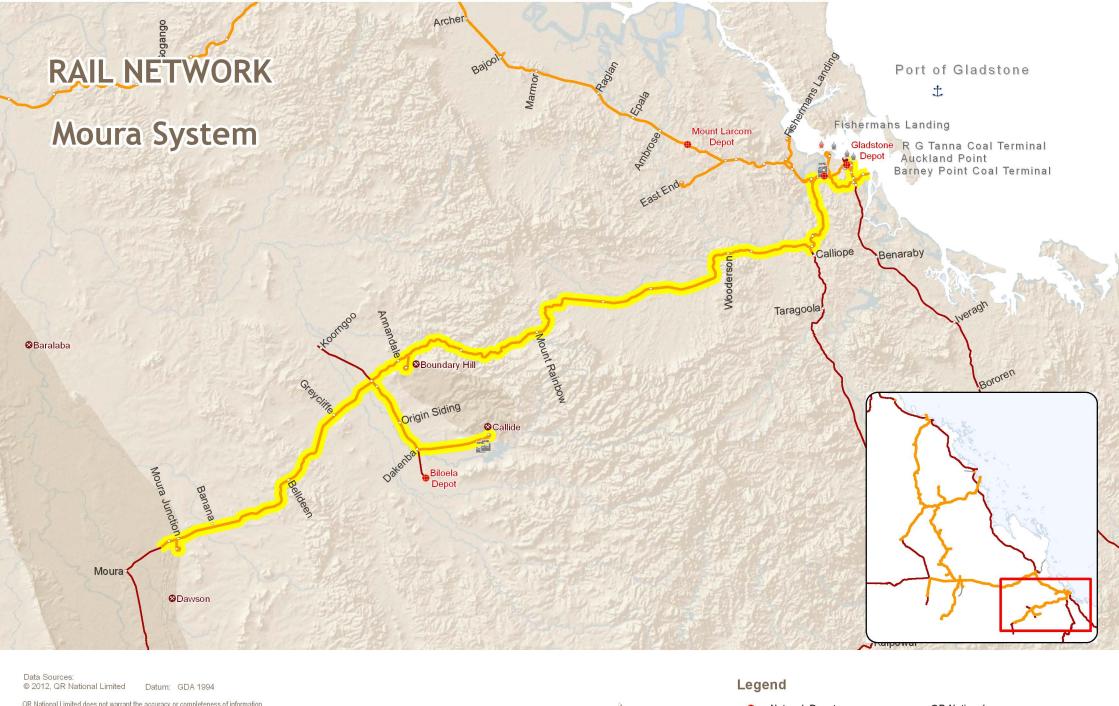

and is not to be disseminated, copied or distributed by any other party.

Power Stations - Fossil Fuel Goonyella

Closed Rail Lines WIRP Moura Link

Blackwater Surat Basin Rail Moura

Issue 10.00.1 - 09 October 2012 Contact: aim@qrnational.com.au

QR National Network Assets - 20120911 - \\..\..\QRN\_Network\_Map\_A4\_v10\_00\_1

QR National Limited does not warrant the accuracy or completeness of information displayed in this map and any person using it does so at their own risk. QR National Limited shall bear no responsibility or liability for any errors, faults, defects, or omissions in the information.

This drawing is for the exclusive use of the persons to whom it was originally distributed and is not to be disseminated, copied or distributed by any other party.

1:750,000 (when printed at original page size A4)