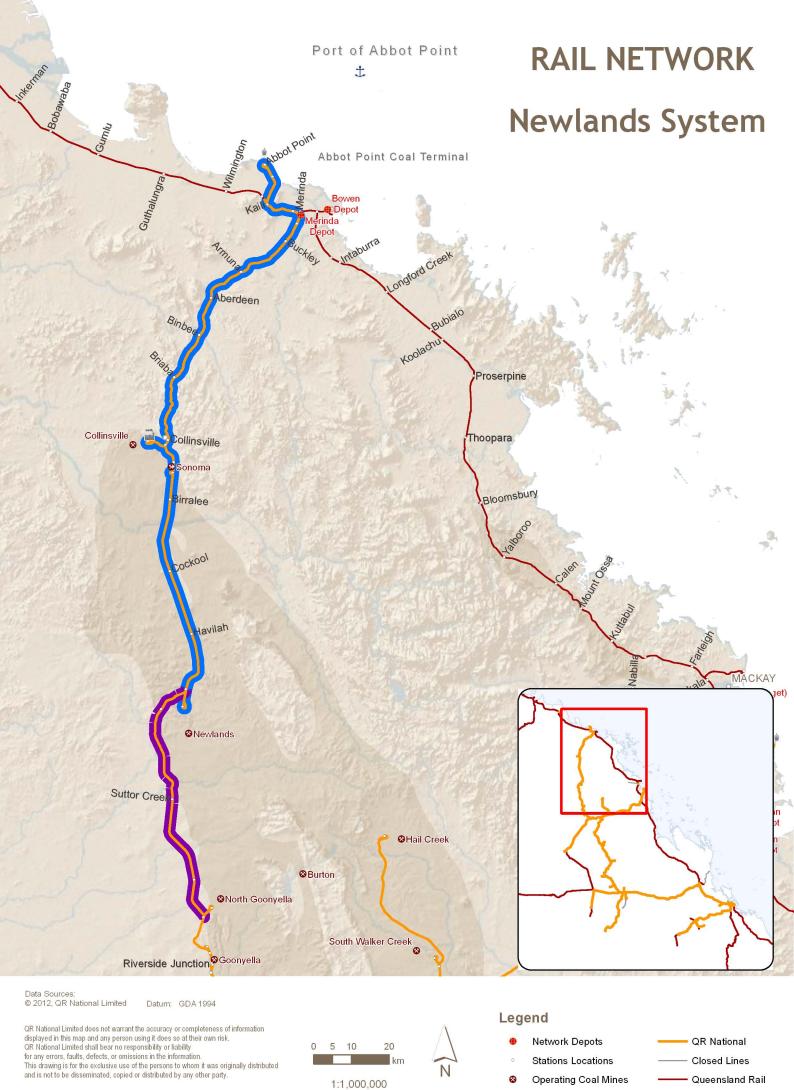

## **Network Depots QR** National Stations Locations Closed Lines Operating Coal Mines Queensland Rail Power Stations - FossilFuel Closed Rail Lines

(when printed at original page size A4)

Power Stations - FossilFuel -

- Closed Rail Lines

Issue 10.00.1 - 09 October 2012 Contact: aim@qrnational.com.au

QR National Network Assets - 20120911 - \\\...\..\QRN\_Network\_Map\_A4\_v10\_00\_1