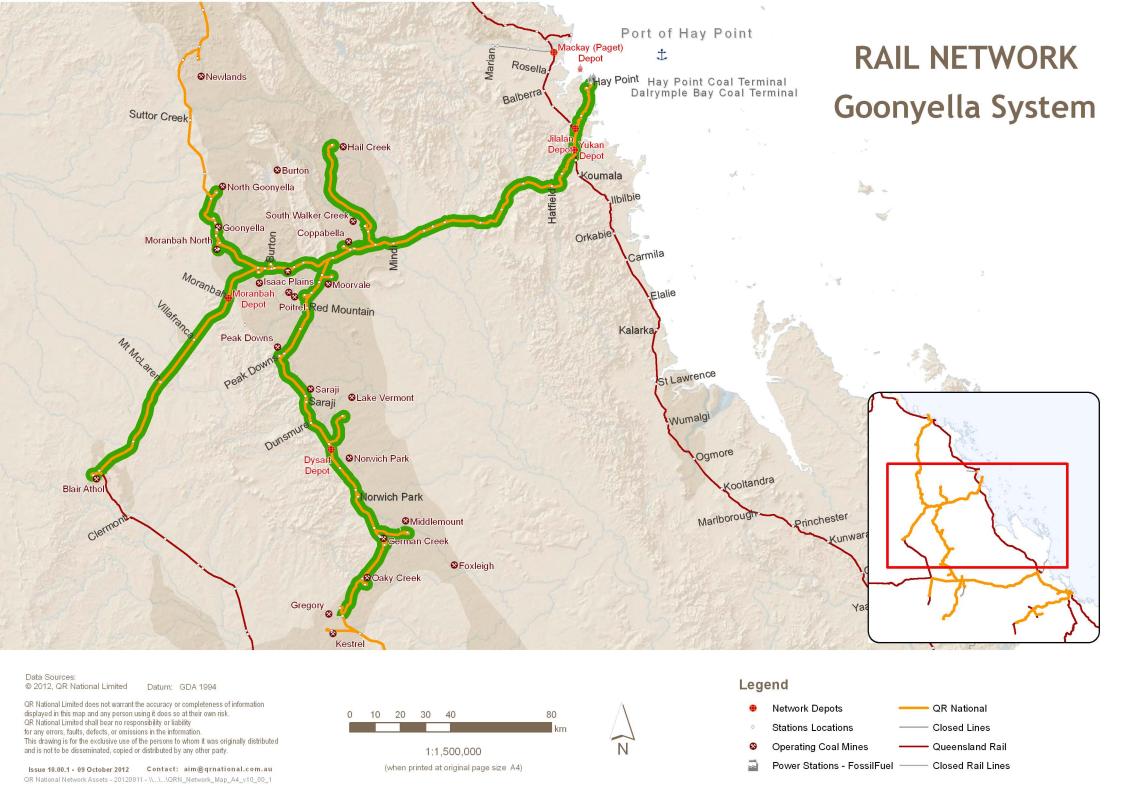

## **Network Depots QR** National Stations Locations Closed Lines Operating Coal Mines Queensland Rail Power Stations - FossilFuel Closed Rail Lines

(when printed at original page size A4)

Power Stations - FossilFuel -

- Closed Rail Lines

Issue 10.00.1 - 09 October 2012 Contact: aim@qrnational.com.au

QR National Network Assets - 20120911 - \\\...\..\QRN\_Network\_Map\_A4\_v10\_00\_1