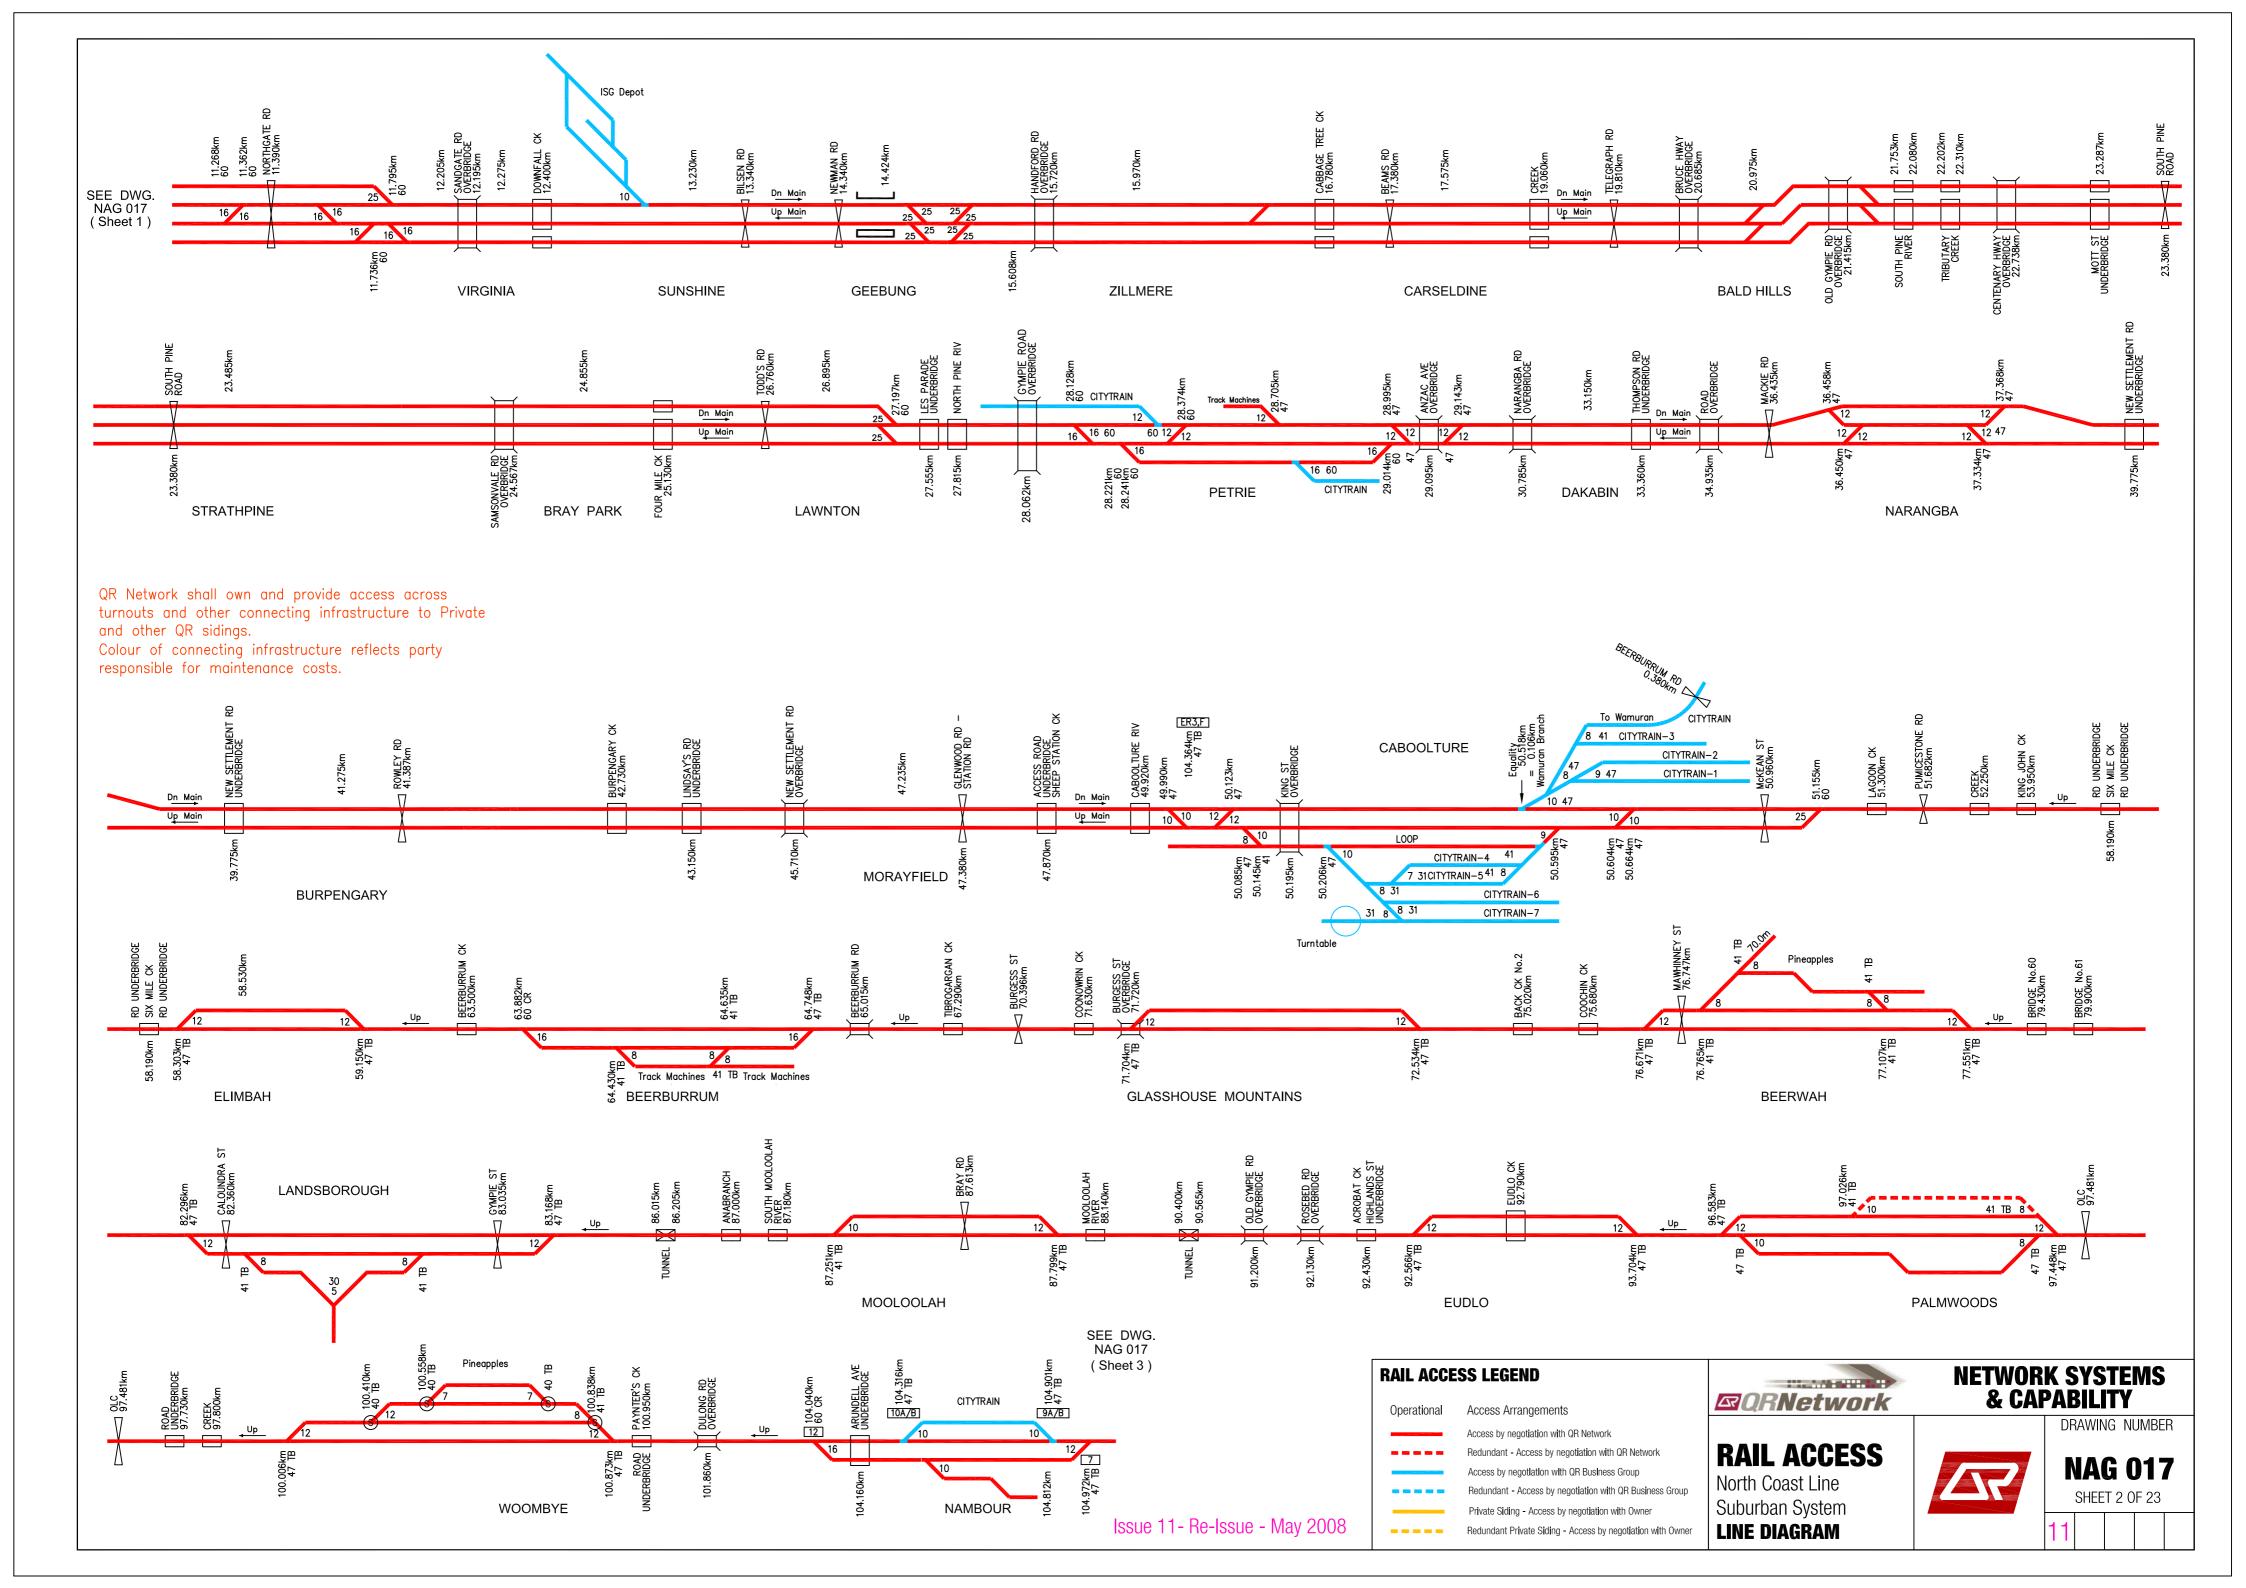

## **SOUTHERN QUEENSLAND - INFRASTRUCTURE CHANGES**

| SOUTHER | N QUEENS | LAND - INF | RASTRUCTURE CHANGES -           | December 20          | 07 - May 20 | 008                                                                                                                        |                                           |
|---------|----------|------------|---------------------------------|----------------------|-------------|----------------------------------------------------------------------------------------------------------------------------|-------------------------------------------|
| DRAWING | SHEET    | ISSUE      | STATION                         | KM                   | ICM #       | REASON                                                                                                                     | DETAILS                                   |
|         |          |            |                                 |                      |             |                                                                                                                            |                                           |
| NAG 017 | 1        | 12         | Mitchelton - Keperra            | 8km - 11km           | SEQIP       | Duplication Commissioned                                                                                                   | UPDATE                                    |
| NAG 017 | 2        | 11         |                                 |                      |             |                                                                                                                            | RE-ISSUE                                  |
| NAG 017 | 3        | 11         |                                 |                      |             |                                                                                                                            | RE-ISSUE                                  |
| NAG 017 | 4        | 12         |                                 |                      |             |                                                                                                                            | RE-ISSUE                                  |
| NAG 017 | 5        | 12         |                                 |                      |             |                                                                                                                            | RE-ISSUE                                  |
| NAG 017 | 6        | 12         |                                 |                      |             |                                                                                                                            | RE-ISSUE                                  |
| NAG 017 | 7        | 12         | Darra                           | 15km                 | WN 07/08    | Loop Siding dead-ended in preparation for 3rd<br>Road Corinda - Darra                                                      | UPDATE                                    |
| NAG 017 | 8        | 12         |                                 |                      |             |                                                                                                                            | RE-ISSUE                                  |
| NAG 017 | 9        | 11         |                                 |                      |             |                                                                                                                            | RE-ISSUE                                  |
| NAG 017 | 10       | 11         |                                 |                      |             |                                                                                                                            | RE-ISSUE                                  |
| NAG 017 | 11       | 13         |                                 |                      |             |                                                                                                                            | RE-ISSUE                                  |
| NAG 017 | 12       | 12         | Roma                            | 351km                |             | Remove the unused Mainline turnout from the BP Siding at Roma West to remove maintenance costs and reduce derailment risk. | UPDATE                                    |
| NAG 017 | 13       | 11         |                                 |                      |             |                                                                                                                            | RE-ISSUE                                  |
| NAG 017 | 14       | 13         |                                 |                      |             |                                                                                                                            | RE-ISSUE                                  |
| NAG 017 | 15       | 12         |                                 |                      |             |                                                                                                                            | RE-ISSUE                                  |
| NAG 017 | 16       | 11         | Buranda                         | 0.736km -<br>0.860km | WN 02/08    | Previously clipped and locked points at Buranda have been removed                                                          | UPDATE                                    |
| NAG 017 | 17       | 12         | Salisbury - Kuraby              |                      | WN 01/08    | Third Road Commissioned                                                                                                    | UPDATE                                    |
|         |          |            | Holmview<br>Helensvale - Nerang | 38km                 |             | Dead end siding long removed Duplication Commissioned                                                                      | Configuration Update                      |
|         |          |            | Nerang - Robina                 |                      |             | Duplication Commission due July 2008                                                                                       |                                           |
| NAG 017 | 18       | 11         |                                 |                      |             |                                                                                                                            | RE-ISSUE                                  |
| NAG 017 | 19       | 12         |                                 |                      |             |                                                                                                                            | RE-ISSUE                                  |
| NAG 017 | 20       | 11         |                                 |                      |             |                                                                                                                            | RE-ISSUE                                  |
| NAG 017 | 21       | 10         |                                 |                      |             | Road names added to new Stabling Area                                                                                      | UPDATE                                    |
| NAG 017 | 22       | 10         |                                 |                      |             |                                                                                                                            | RE-ISSUE                                  |
| NAG 017 | 23       | 10         | Acacia Ridge                    |                      |             | Woolworths (Private siding removed) Palmers Loop                                                                           | UPDATE (Reflecting current configuration) |
|         |          |            |                                 |                      |             | Macquarie Goodman Site sold and tracks removed (now TAFE)                                                                  |                                           |
|         |          |            |                                 |                      |             | Macquarie Goodman / UTO METPOL Site tracks removed                                                                         |                                           |