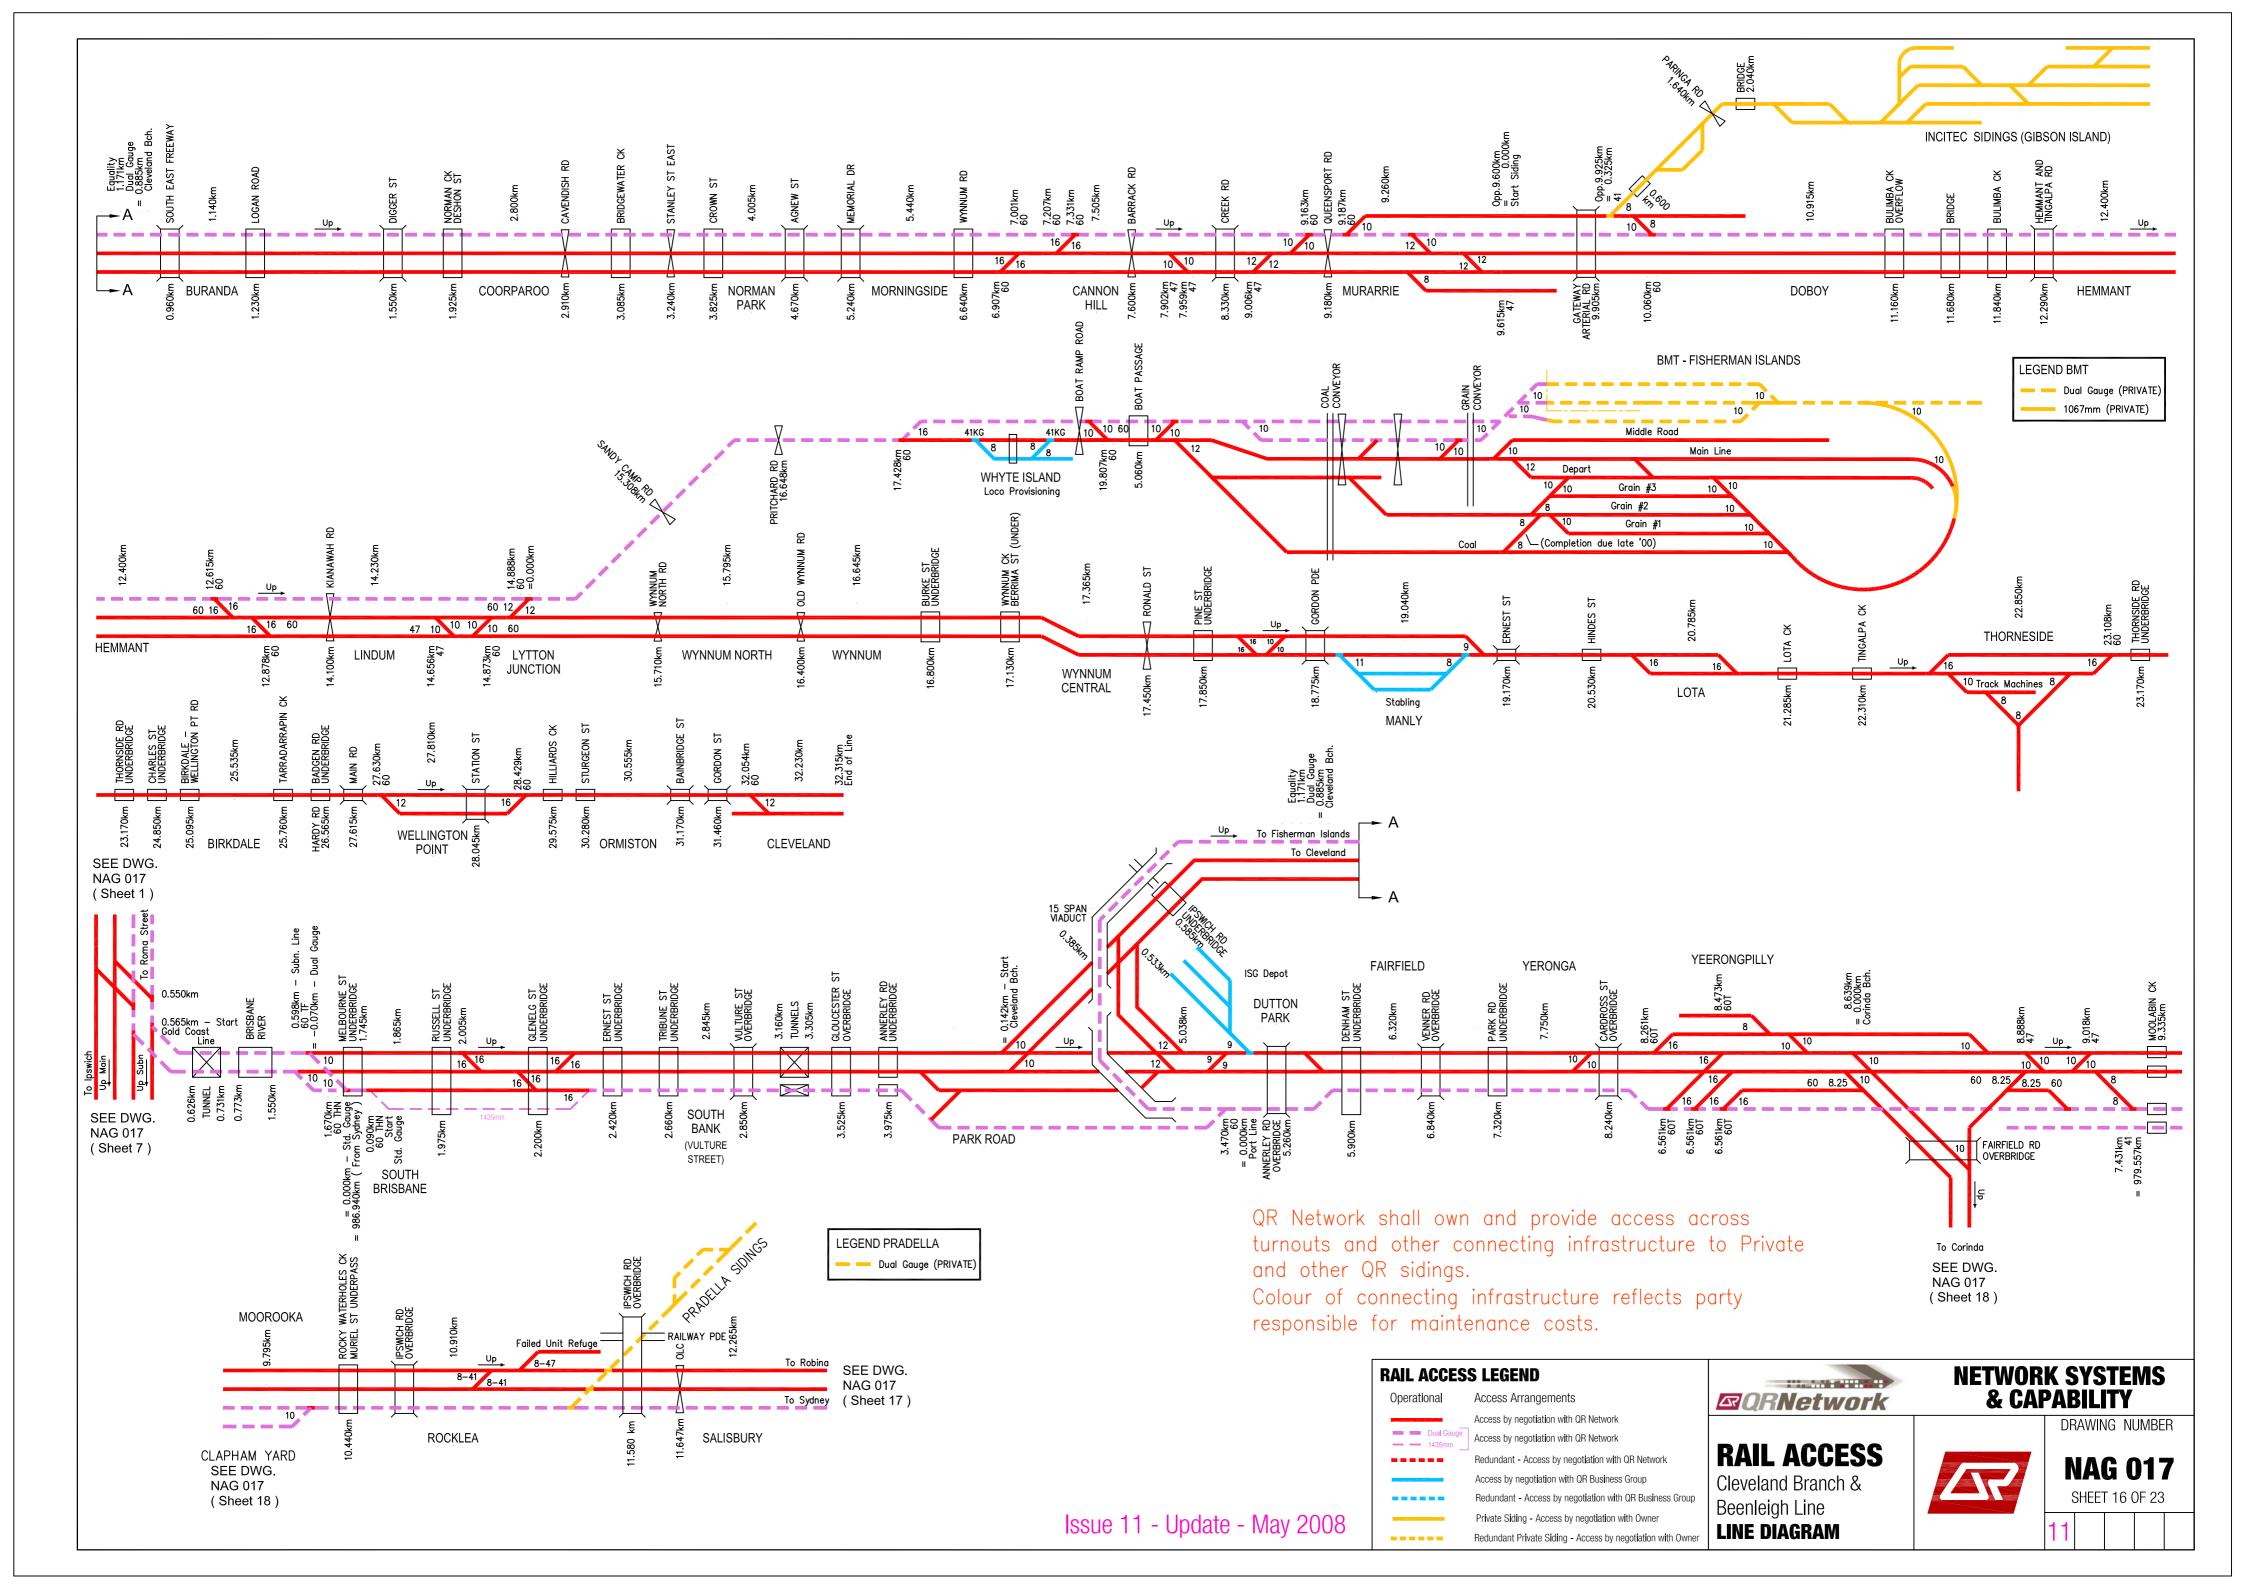

Sheet 14 Southern Line & Millmerran

Sheet 15 South Western Line

Sheet 16 Cleveland Branch & Beenleigh Line

Sheet 17 Gold Coast Line & Standard Gauge

Sheet 18 Yeerongpilly to Corinda & Clapham Sheet 19 Maryborough & Willowburn Loco

## **SOUTHERN QUEENSLAND - INFRASTRUCTURE CHANGES**

| SOUTHER | N QUEENS | LAND - INF | RASTRUCTURE CHANGES -           | December 20          | 07 - May 20 | 008                                                                                                                        |                                           |
|---------|----------|------------|---------------------------------|----------------------|-------------|----------------------------------------------------------------------------------------------------------------------------|-------------------------------------------|
| DRAWING | SHEET    | ISSUE      | STATION                         | KM                   | ICM #       | REASON                                                                                                                     | DETAILS                                   |
|         |          |            |                                 |                      |             |                                                                                                                            |                                           |
| NAG 017 | 1        | 12         | Mitchelton - Keperra            | 8km - 11km           | SEQIP       | Duplication Commissioned                                                                                                   | UPDATE                                    |
| NAG 017 | 2        | 11         |                                 |                      |             |                                                                                                                            | RE-ISSUE                                  |
| NAG 017 | 3        | 11         |                                 |                      |             |                                                                                                                            | RE-ISSUE                                  |
| NAG 017 | 4        | 12         |                                 |                      |             |                                                                                                                            | RE-ISSUE                                  |
| NAG 017 | 5        | 12         |                                 |                      |             |                                                                                                                            | RE-ISSUE                                  |
| NAG 017 | 6        | 12         |                                 |                      |             |                                                                                                                            | RE-ISSUE                                  |
| NAG 017 | 7        | 12         | Darra                           | 15km                 | WN 07/08    | Loop Siding dead-ended in preparation for 3rd<br>Road Corinda - Darra                                                      | UPDATE                                    |
| NAG 017 | 8        | 12         |                                 |                      |             |                                                                                                                            | RE-ISSUE                                  |
| NAG 017 | 9        | 11         |                                 |                      |             |                                                                                                                            | RE-ISSUE                                  |
| NAG 017 | 10       | 11         |                                 |                      |             |                                                                                                                            | RE-ISSUE                                  |
| NAG 017 | 11       | 13         |                                 |                      |             |                                                                                                                            | RE-ISSUE                                  |
| NAG 017 | 12       | 12         | Roma                            | 351km                |             | Remove the unused Mainline turnout from the BP Siding at Roma West to remove maintenance costs and reduce derailment risk. | UPDATE                                    |
| NAG 017 | 13       | 11         |                                 |                      |             |                                                                                                                            | RE-ISSUE                                  |
| NAG 017 | 14       | 13         |                                 |                      |             |                                                                                                                            | RE-ISSUE                                  |
| NAG 017 | 15       | 12         |                                 |                      |             |                                                                                                                            | RE-ISSUE                                  |
| NAG 017 | 16       | 11         | Buranda                         | 0.736km -<br>0.860km | WN 02/08    | Previously clipped and locked points at Buranda have been removed                                                          | UPDATE                                    |
| NAG 017 | 17       | 12         | Salisbury - Kuraby              |                      | WN 01/08    | Third Road Commissioned                                                                                                    | UPDATE                                    |
|         |          |            | Holmview<br>Helensvale - Nerang | 38km                 |             | Dead end siding long removed Duplication Commissioned                                                                      | Configuration Update                      |
|         |          |            | Nerang - Robina                 |                      |             | Duplication Commission due July 2008                                                                                       |                                           |
| NAG 017 | 18       | 11         |                                 |                      |             |                                                                                                                            | RE-ISSUE                                  |
| NAG 017 | 19       | 12         |                                 |                      |             |                                                                                                                            | RE-ISSUE                                  |
| NAG 017 | 20       | 11         |                                 |                      |             |                                                                                                                            | RE-ISSUE                                  |
| NAG 017 | 21       | 10         |                                 |                      |             | Road names added to new Stabling Area                                                                                      | UPDATE                                    |
| NAG 017 | 22       | 10         |                                 |                      |             |                                                                                                                            | RE-ISSUE                                  |
| NAG 017 | 23       | 10         | Acacia Ridge                    |                      |             | Woolworths (Private siding removed) Palmers Loop                                                                           | UPDATE (Reflecting current configuration) |
|         |          |            |                                 |                      |             | Macquarie Goodman Site sold and tracks removed (now TAFE)                                                                  |                                           |
|         |          |            |                                 |                      |             | Macquarie Goodman / UTO METPOL Site tracks removed                                                                         |                                           |