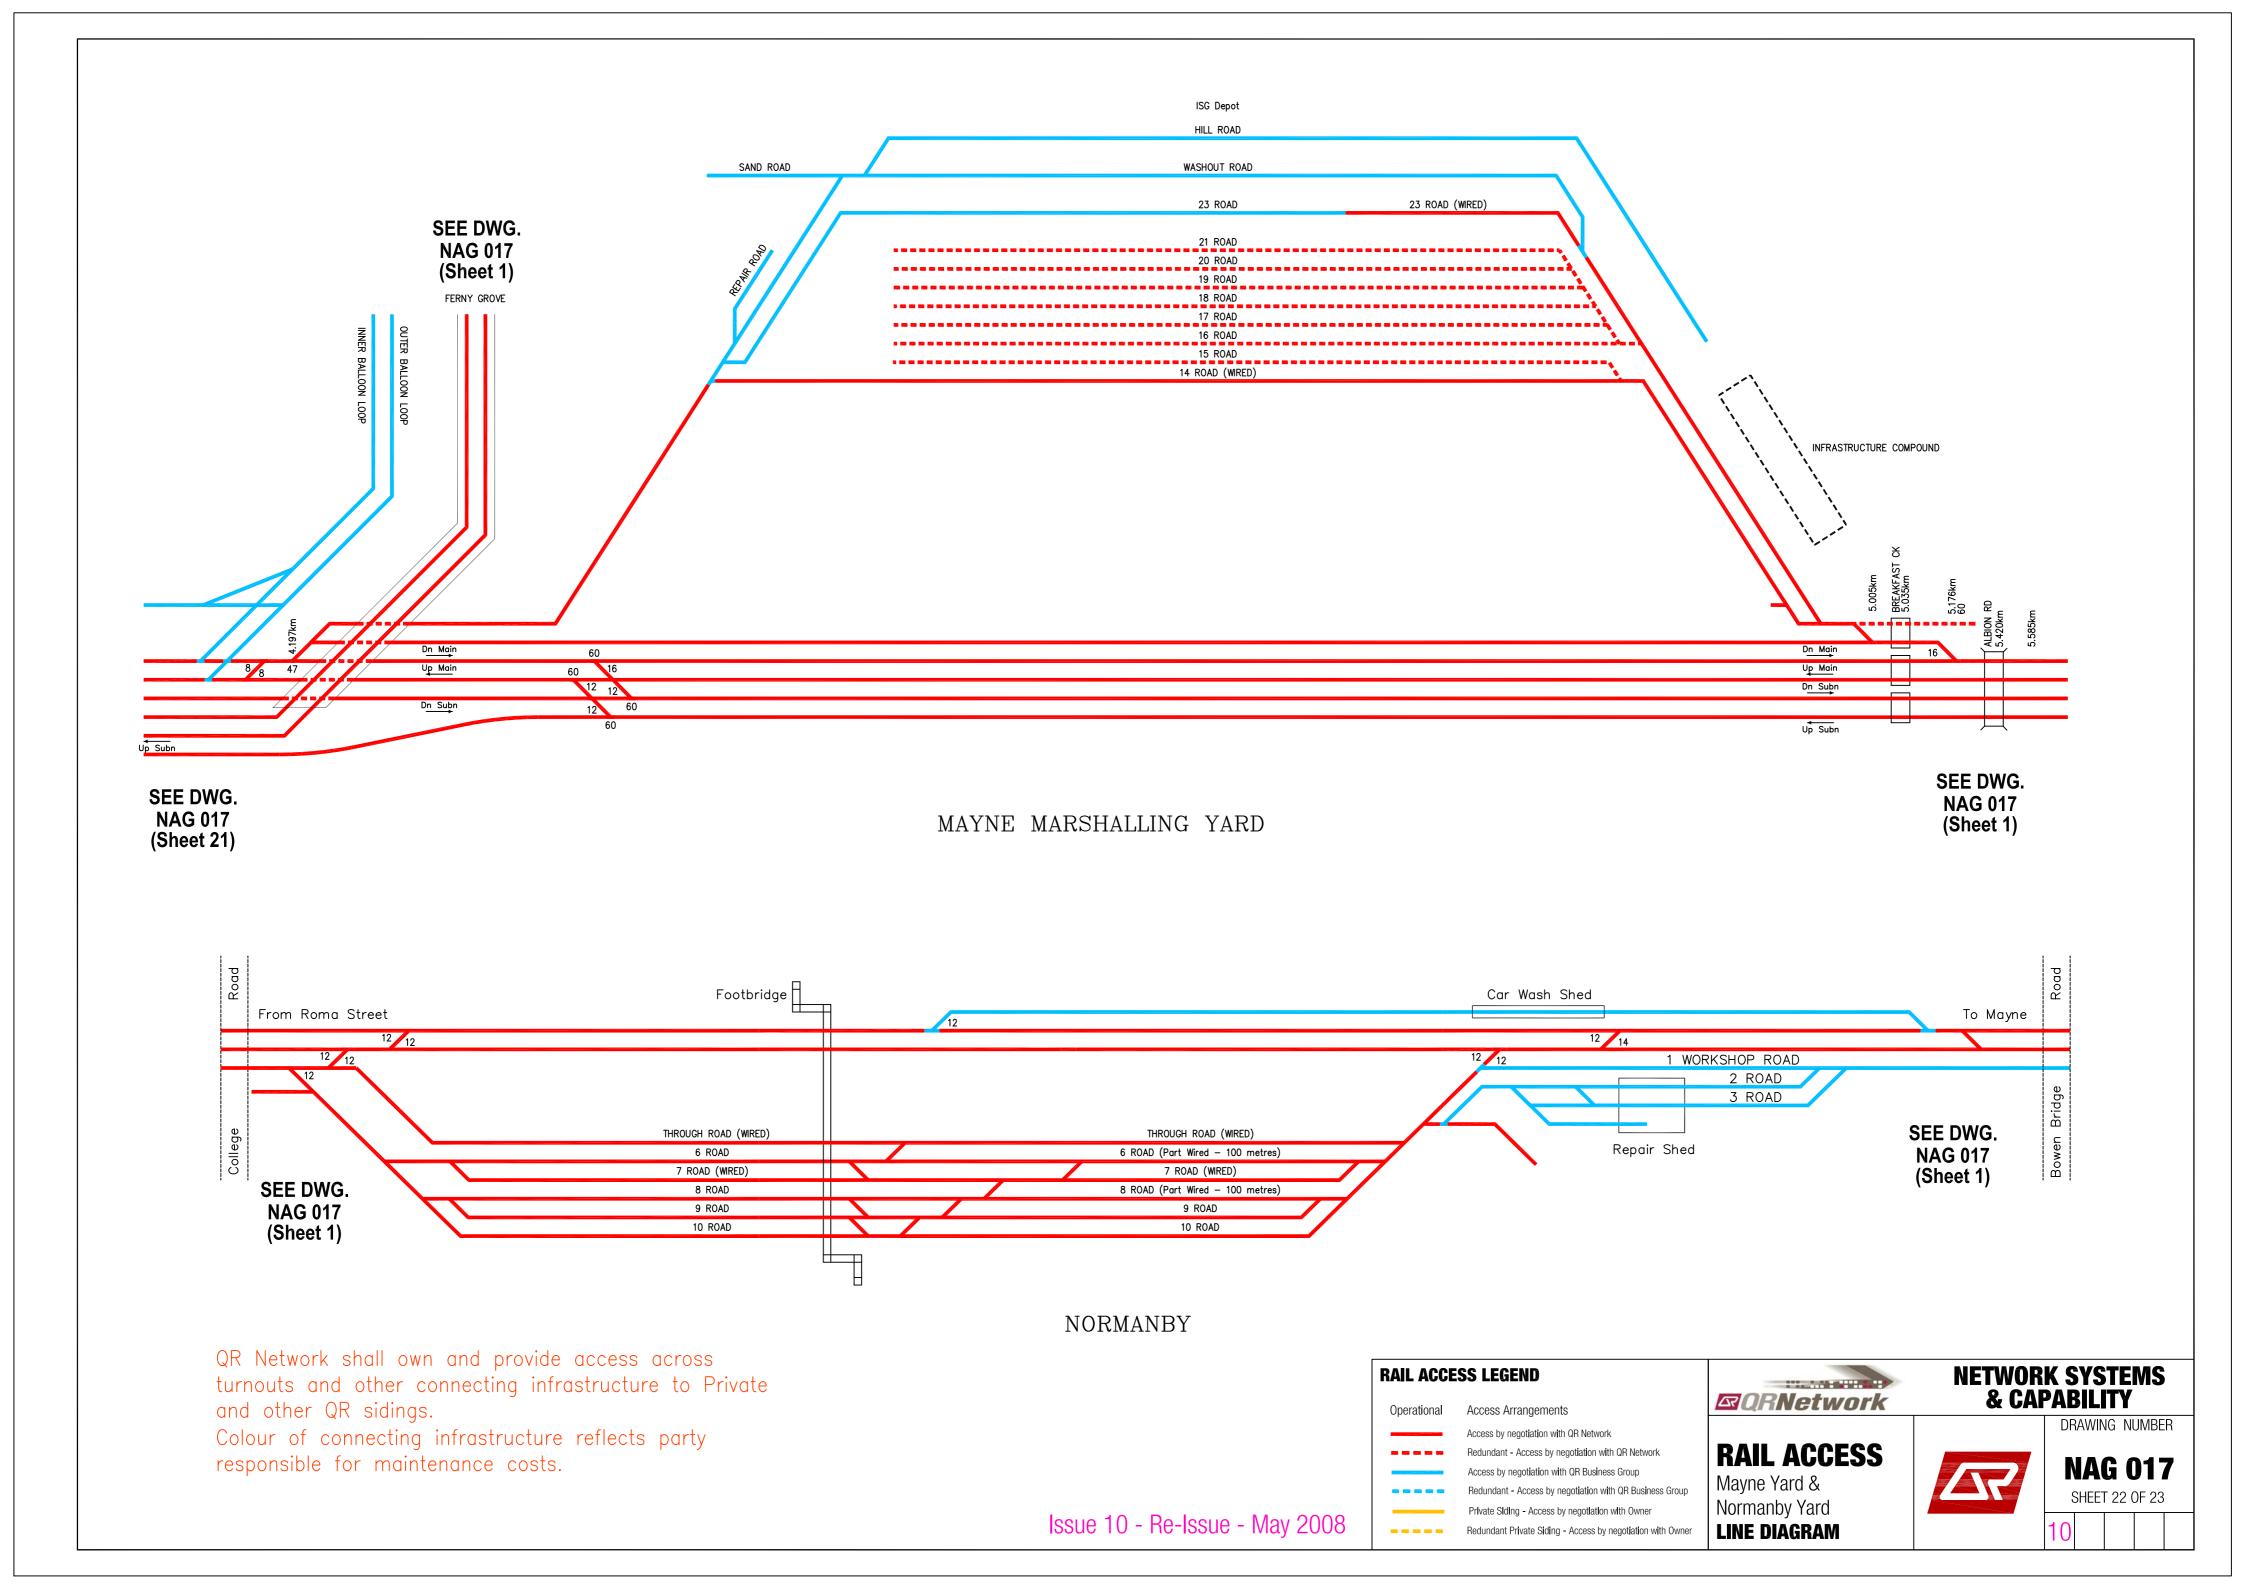

Sheet 20 Pinkenba Branch

Sheet 21 Mayne Loco Depot

Sheet 22 Mayne Marshalling & Normanby

Sheet 23 Acacia Ridge

SSUE - MAY - 200

## **SOUTHERN QUEENSLAND - INFRASTRUCTURE CHANGES**

| SOUTHER | N QUEENS | LAND - INF | RASTRUCTURE CHANGES -           | December 20          | 07 - May 20 | 008                                                                                                                        |                                           |
|---------|----------|------------|---------------------------------|----------------------|-------------|----------------------------------------------------------------------------------------------------------------------------|-------------------------------------------|
| DRAWING | SHEET    | ISSUE      | STATION                         | KM                   | ICM #       | REASON                                                                                                                     | DETAILS                                   |
|         |          |            |                                 |                      |             |                                                                                                                            |                                           |
| NAG 017 | 1        | 12         | Mitchelton - Keperra            | 8km - 11km           | SEQIP       | Duplication Commissioned                                                                                                   | UPDATE                                    |
| NAG 017 | 2        | 11         |                                 |                      |             |                                                                                                                            | RE-ISSUE                                  |
| NAG 017 | 3        | 11         |                                 |                      |             |                                                                                                                            | RE-ISSUE                                  |
| NAG 017 | 4        | 12         |                                 |                      |             |                                                                                                                            | RE-ISSUE                                  |
| NAG 017 | 5        | 12         |                                 |                      |             |                                                                                                                            | RE-ISSUE                                  |
| NAG 017 | 6        | 12         |                                 |                      |             |                                                                                                                            | RE-ISSUE                                  |
| NAG 017 | 7        | 12         | Darra                           | 15km                 | WN 07/08    | Loop Siding dead-ended in preparation for 3rd<br>Road Corinda - Darra                                                      | UPDATE                                    |
| NAG 017 | 8        | 12         |                                 |                      |             |                                                                                                                            | RE-ISSUE                                  |
| NAG 017 | 9        | 11         |                                 |                      |             |                                                                                                                            | RE-ISSUE                                  |
| NAG 017 | 10       | 11         |                                 |                      |             |                                                                                                                            | RE-ISSUE                                  |
| NAG 017 | 11       | 13         |                                 |                      |             |                                                                                                                            | RE-ISSUE                                  |
| NAG 017 | 12       | 12         | Roma                            | 351km                |             | Remove the unused Mainline turnout from the BP Siding at Roma West to remove maintenance costs and reduce derailment risk. | UPDATE                                    |
| NAG 017 | 13       | 11         |                                 |                      |             |                                                                                                                            | RE-ISSUE                                  |
| NAG 017 | 14       | 13         |                                 |                      |             |                                                                                                                            | RE-ISSUE                                  |
| NAG 017 | 15       | 12         |                                 |                      |             |                                                                                                                            | RE-ISSUE                                  |
| NAG 017 | 16       | 11         | Buranda                         | 0.736km -<br>0.860km | WN 02/08    | Previously clipped and locked points at Buranda have been removed                                                          | UPDATE                                    |
| NAG 017 | 17       | 12         | Salisbury - Kuraby              |                      | WN 01/08    | Third Road Commissioned                                                                                                    | UPDATE                                    |
|         |          |            | Holmview<br>Helensvale - Nerang | 38km                 |             | Dead end siding long removed Duplication Commissioned                                                                      | Configuration Update                      |
|         |          |            | Nerang - Robina                 |                      |             | Duplication Commission due July 2008                                                                                       |                                           |
| NAG 017 | 18       | 11         |                                 |                      |             |                                                                                                                            | RE-ISSUE                                  |
| NAG 017 | 19       | 12         |                                 |                      |             |                                                                                                                            | RE-ISSUE                                  |
| NAG 017 | 20       | 11         |                                 |                      |             |                                                                                                                            | RE-ISSUE                                  |
| NAG 017 | 21       | 10         |                                 |                      |             | Road names added to new Stabling Area                                                                                      | UPDATE                                    |
| NAG 017 | 22       | 10         |                                 |                      |             |                                                                                                                            | RE-ISSUE                                  |
| NAG 017 | 23       | 10         | Acacia Ridge                    |                      |             | Woolworths (Private siding removed) Palmers Loop                                                                           | UPDATE (Reflecting current configuration) |
|         |          |            |                                 |                      |             | Macquarie Goodman Site sold and tracks removed (now TAFE)                                                                  |                                           |
|         |          |            |                                 |                      |             | Macquarie Goodman / UTO METPOL Site tracks removed                                                                         |                                           |