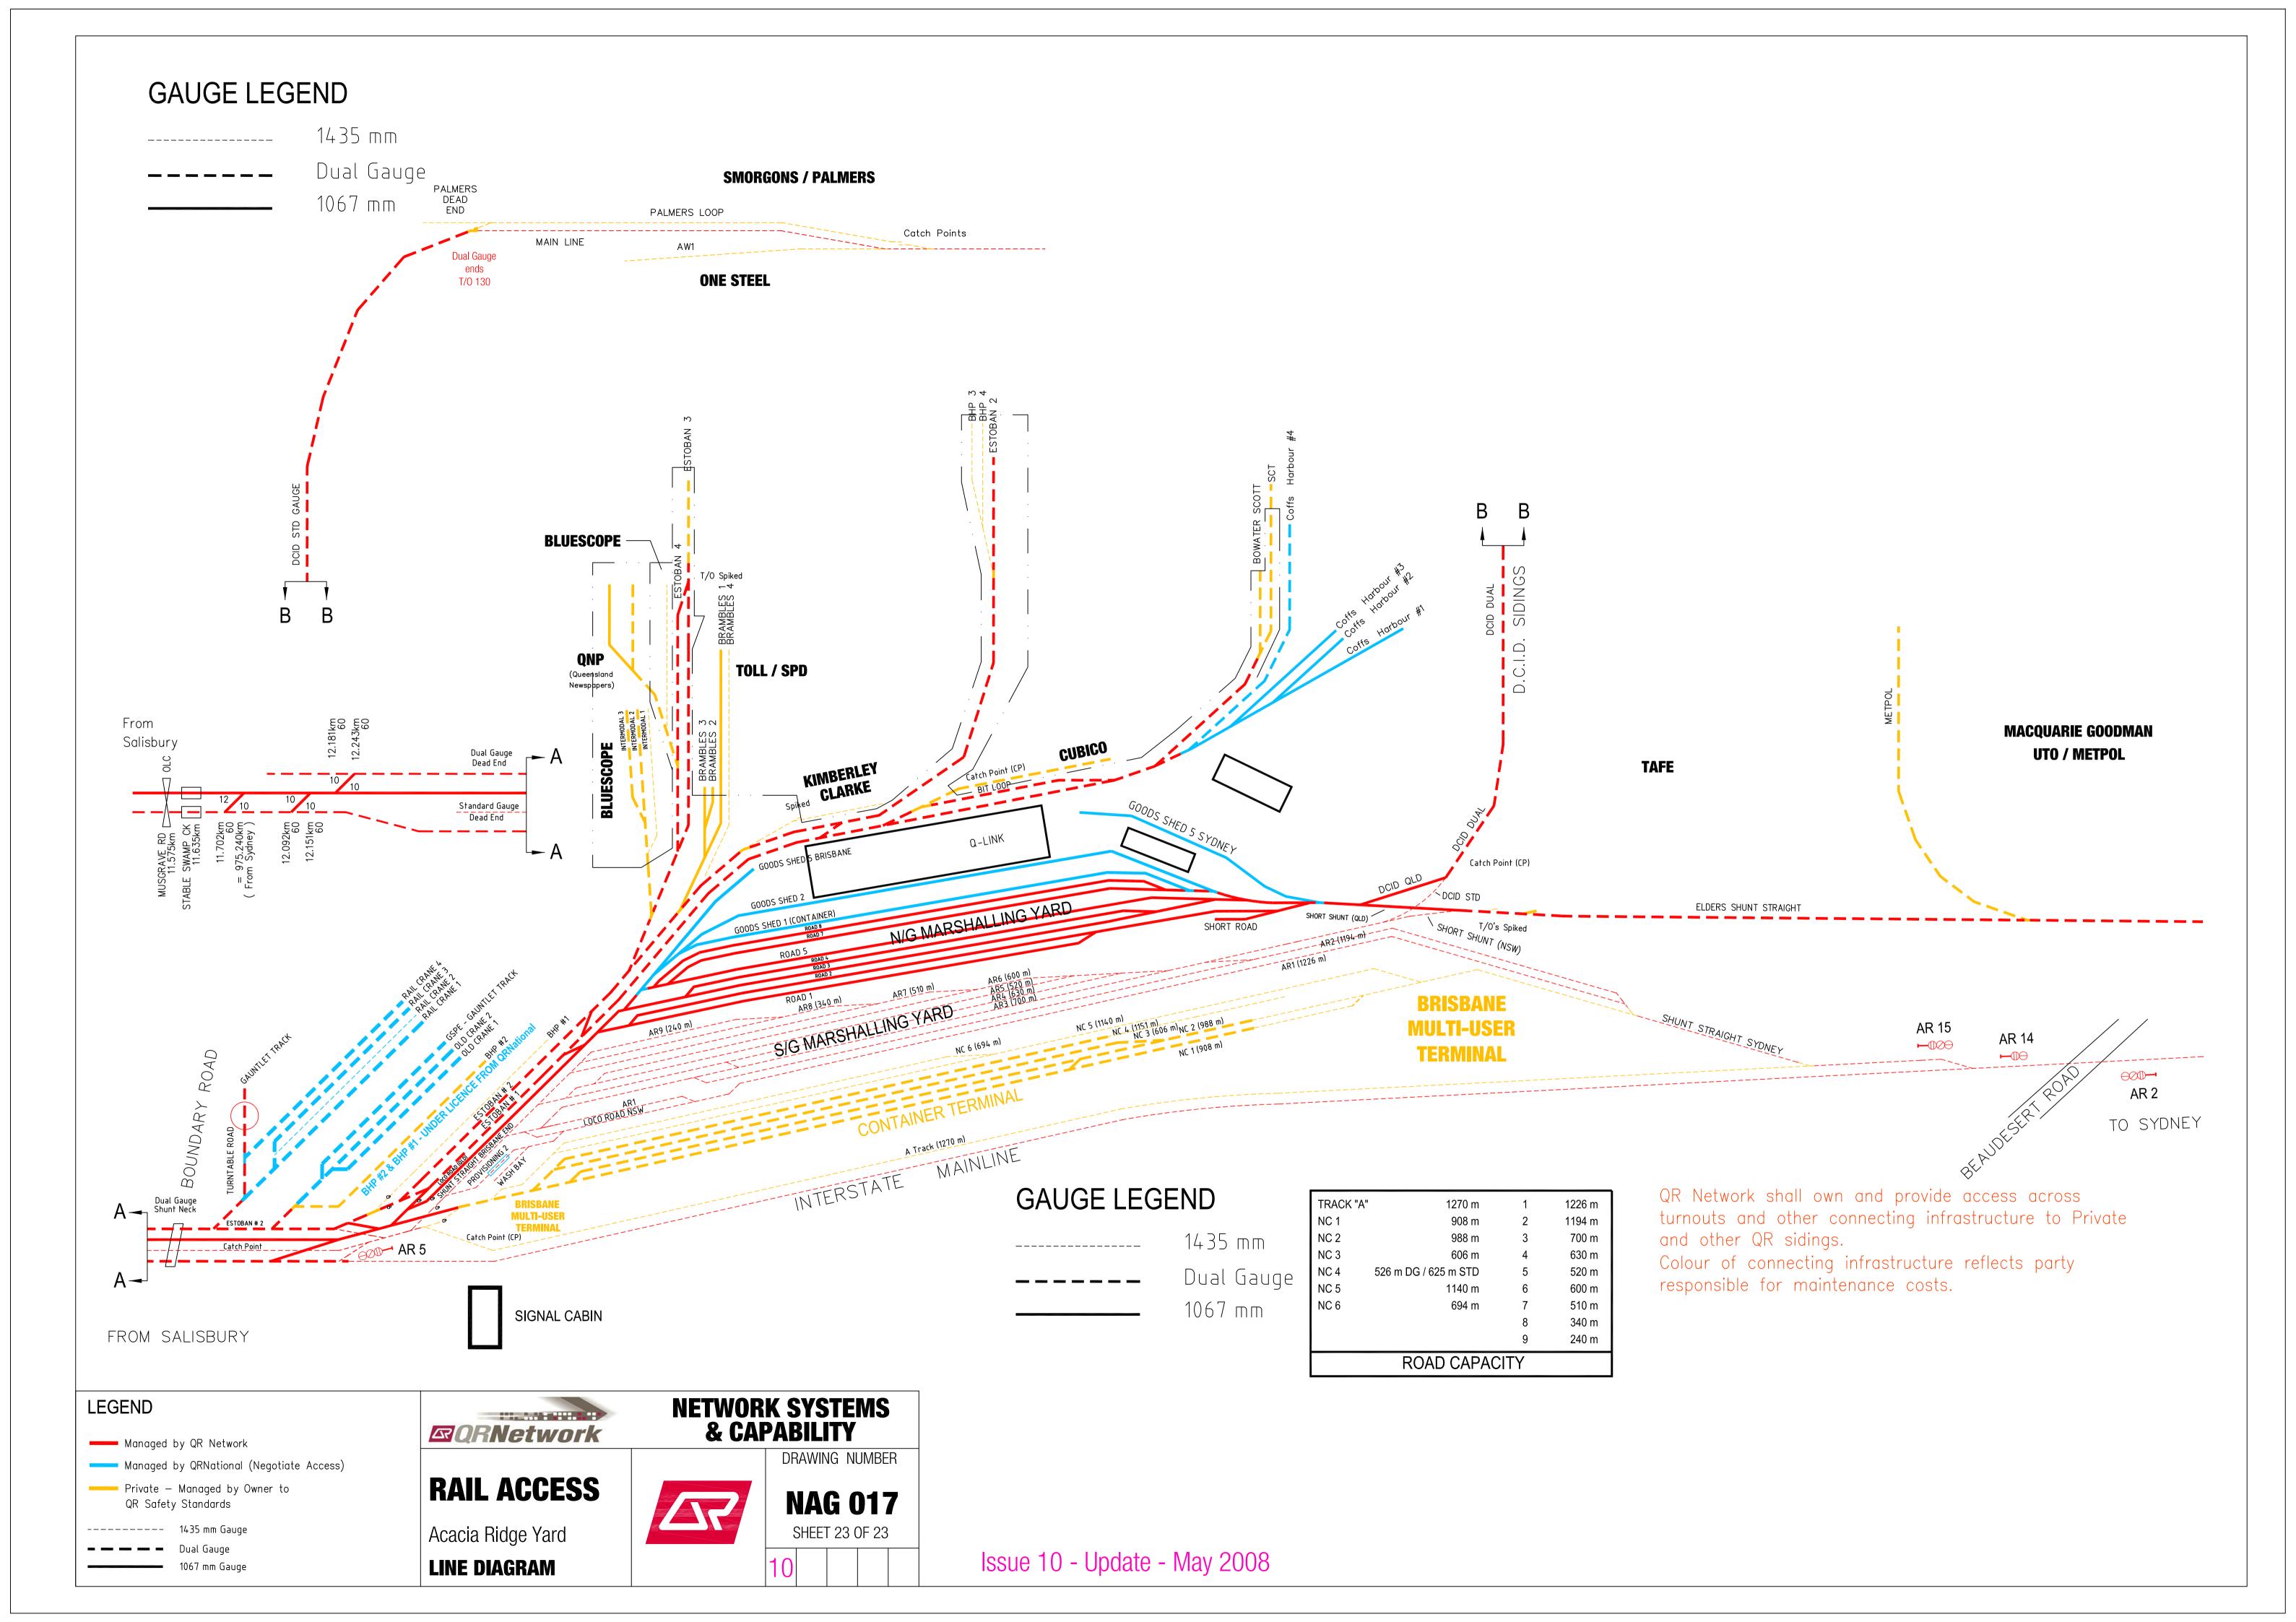

Sheet 20 Pinkenba Branch

Sheet 21 Mayne Loco Depot

Sheet 22 Mayne Marshalling & Normanby

Sheet 23 Acacia Ridge

SSUE - MAY - 200

## **SOUTHERN QUEENSLAND - INFRASTRUCTURE CHANGES**

| SOUTHER | N QUEENS | LAND - INF | RASTRUCTURE CHANGES -           | December 20          | 07 - May 20 | 008                                                                                                                        |                                           |
|---------|----------|------------|---------------------------------|----------------------|-------------|----------------------------------------------------------------------------------------------------------------------------|-------------------------------------------|
| DRAWING | SHEET    | ISSUE      | STATION                         | KM                   | ICM #       | REASON                                                                                                                     | DETAILS                                   |
|         |          |            |                                 |                      |             |                                                                                                                            |                                           |
| NAG 017 | 1        | 12         | Mitchelton - Keperra            | 8km - 11km           | SEQIP       | Duplication Commissioned                                                                                                   | UPDATE                                    |
| NAG 017 | 2        | 11         |                                 |                      |             |                                                                                                                            | RE-ISSUE                                  |
| NAG 017 | 3        | 11         |                                 |                      |             |                                                                                                                            | RE-ISSUE                                  |
| NAG 017 | 4        | 12         |                                 |                      |             |                                                                                                                            | RE-ISSUE                                  |
| NAG 017 | 5        | 12         |                                 |                      |             |                                                                                                                            | RE-ISSUE                                  |
| NAG 017 | 6        | 12         |                                 |                      |             |                                                                                                                            | RE-ISSUE                                  |
| NAG 017 | 7        | 12         | Darra                           | 15km                 | WN 07/08    | Loop Siding dead-ended in preparation for 3rd<br>Road Corinda - Darra                                                      | UPDATE                                    |
| NAG 017 | 8        | 12         |                                 |                      |             |                                                                                                                            | RE-ISSUE                                  |
| NAG 017 | 9        | 11         |                                 |                      |             |                                                                                                                            | RE-ISSUE                                  |
| NAG 017 | 10       | 11         |                                 |                      |             |                                                                                                                            | RE-ISSUE                                  |
| NAG 017 | 11       | 13         |                                 |                      |             |                                                                                                                            | RE-ISSUE                                  |
| NAG 017 | 12       | 12         | Roma                            | 351km                |             | Remove the unused Mainline turnout from the BP Siding at Roma West to remove maintenance costs and reduce derailment risk. | UPDATE                                    |
| NAG 017 | 13       | 11         |                                 |                      |             |                                                                                                                            | RE-ISSUE                                  |
| NAG 017 | 14       | 13         |                                 |                      |             |                                                                                                                            | RE-ISSUE                                  |
| NAG 017 | 15       | 12         |                                 |                      |             |                                                                                                                            | RE-ISSUE                                  |
| NAG 017 | 16       | 11         | Buranda                         | 0.736km -<br>0.860km | WN 02/08    | Previously clipped and locked points at Buranda have been removed                                                          | UPDATE                                    |
| NAG 017 | 17       | 12         | Salisbury - Kuraby              |                      | WN 01/08    | Third Road Commissioned                                                                                                    | UPDATE                                    |
|         |          |            | Holmview<br>Helensvale - Nerang | 38km                 |             | Dead end siding long removed Duplication Commissioned                                                                      | Configuration Update                      |
|         |          |            | Nerang - Robina                 |                      |             | Duplication Commission due July 2008                                                                                       |                                           |
| NAG 017 | 18       | 11         |                                 |                      |             |                                                                                                                            | RE-ISSUE                                  |
| NAG 017 | 19       | 12         |                                 |                      |             |                                                                                                                            | RE-ISSUE                                  |
| NAG 017 | 20       | 11         |                                 |                      |             |                                                                                                                            | RE-ISSUE                                  |
| NAG 017 | 21       | 10         |                                 |                      |             | Road names added to new Stabling Area                                                                                      | UPDATE                                    |
| NAG 017 | 22       | 10         |                                 |                      |             |                                                                                                                            | RE-ISSUE                                  |
| NAG 017 | 23       | 10         | Acacia Ridge                    |                      |             | Woolworths (Private siding removed) Palmers Loop                                                                           | UPDATE (Reflecting current configuration) |
|         |          |            |                                 |                      |             | Macquarie Goodman Site sold and tracks removed (now TAFE)                                                                  |                                           |
|         |          |            |                                 |                      |             | Macquarie Goodman / UTO METPOL Site tracks removed                                                                         |                                           |