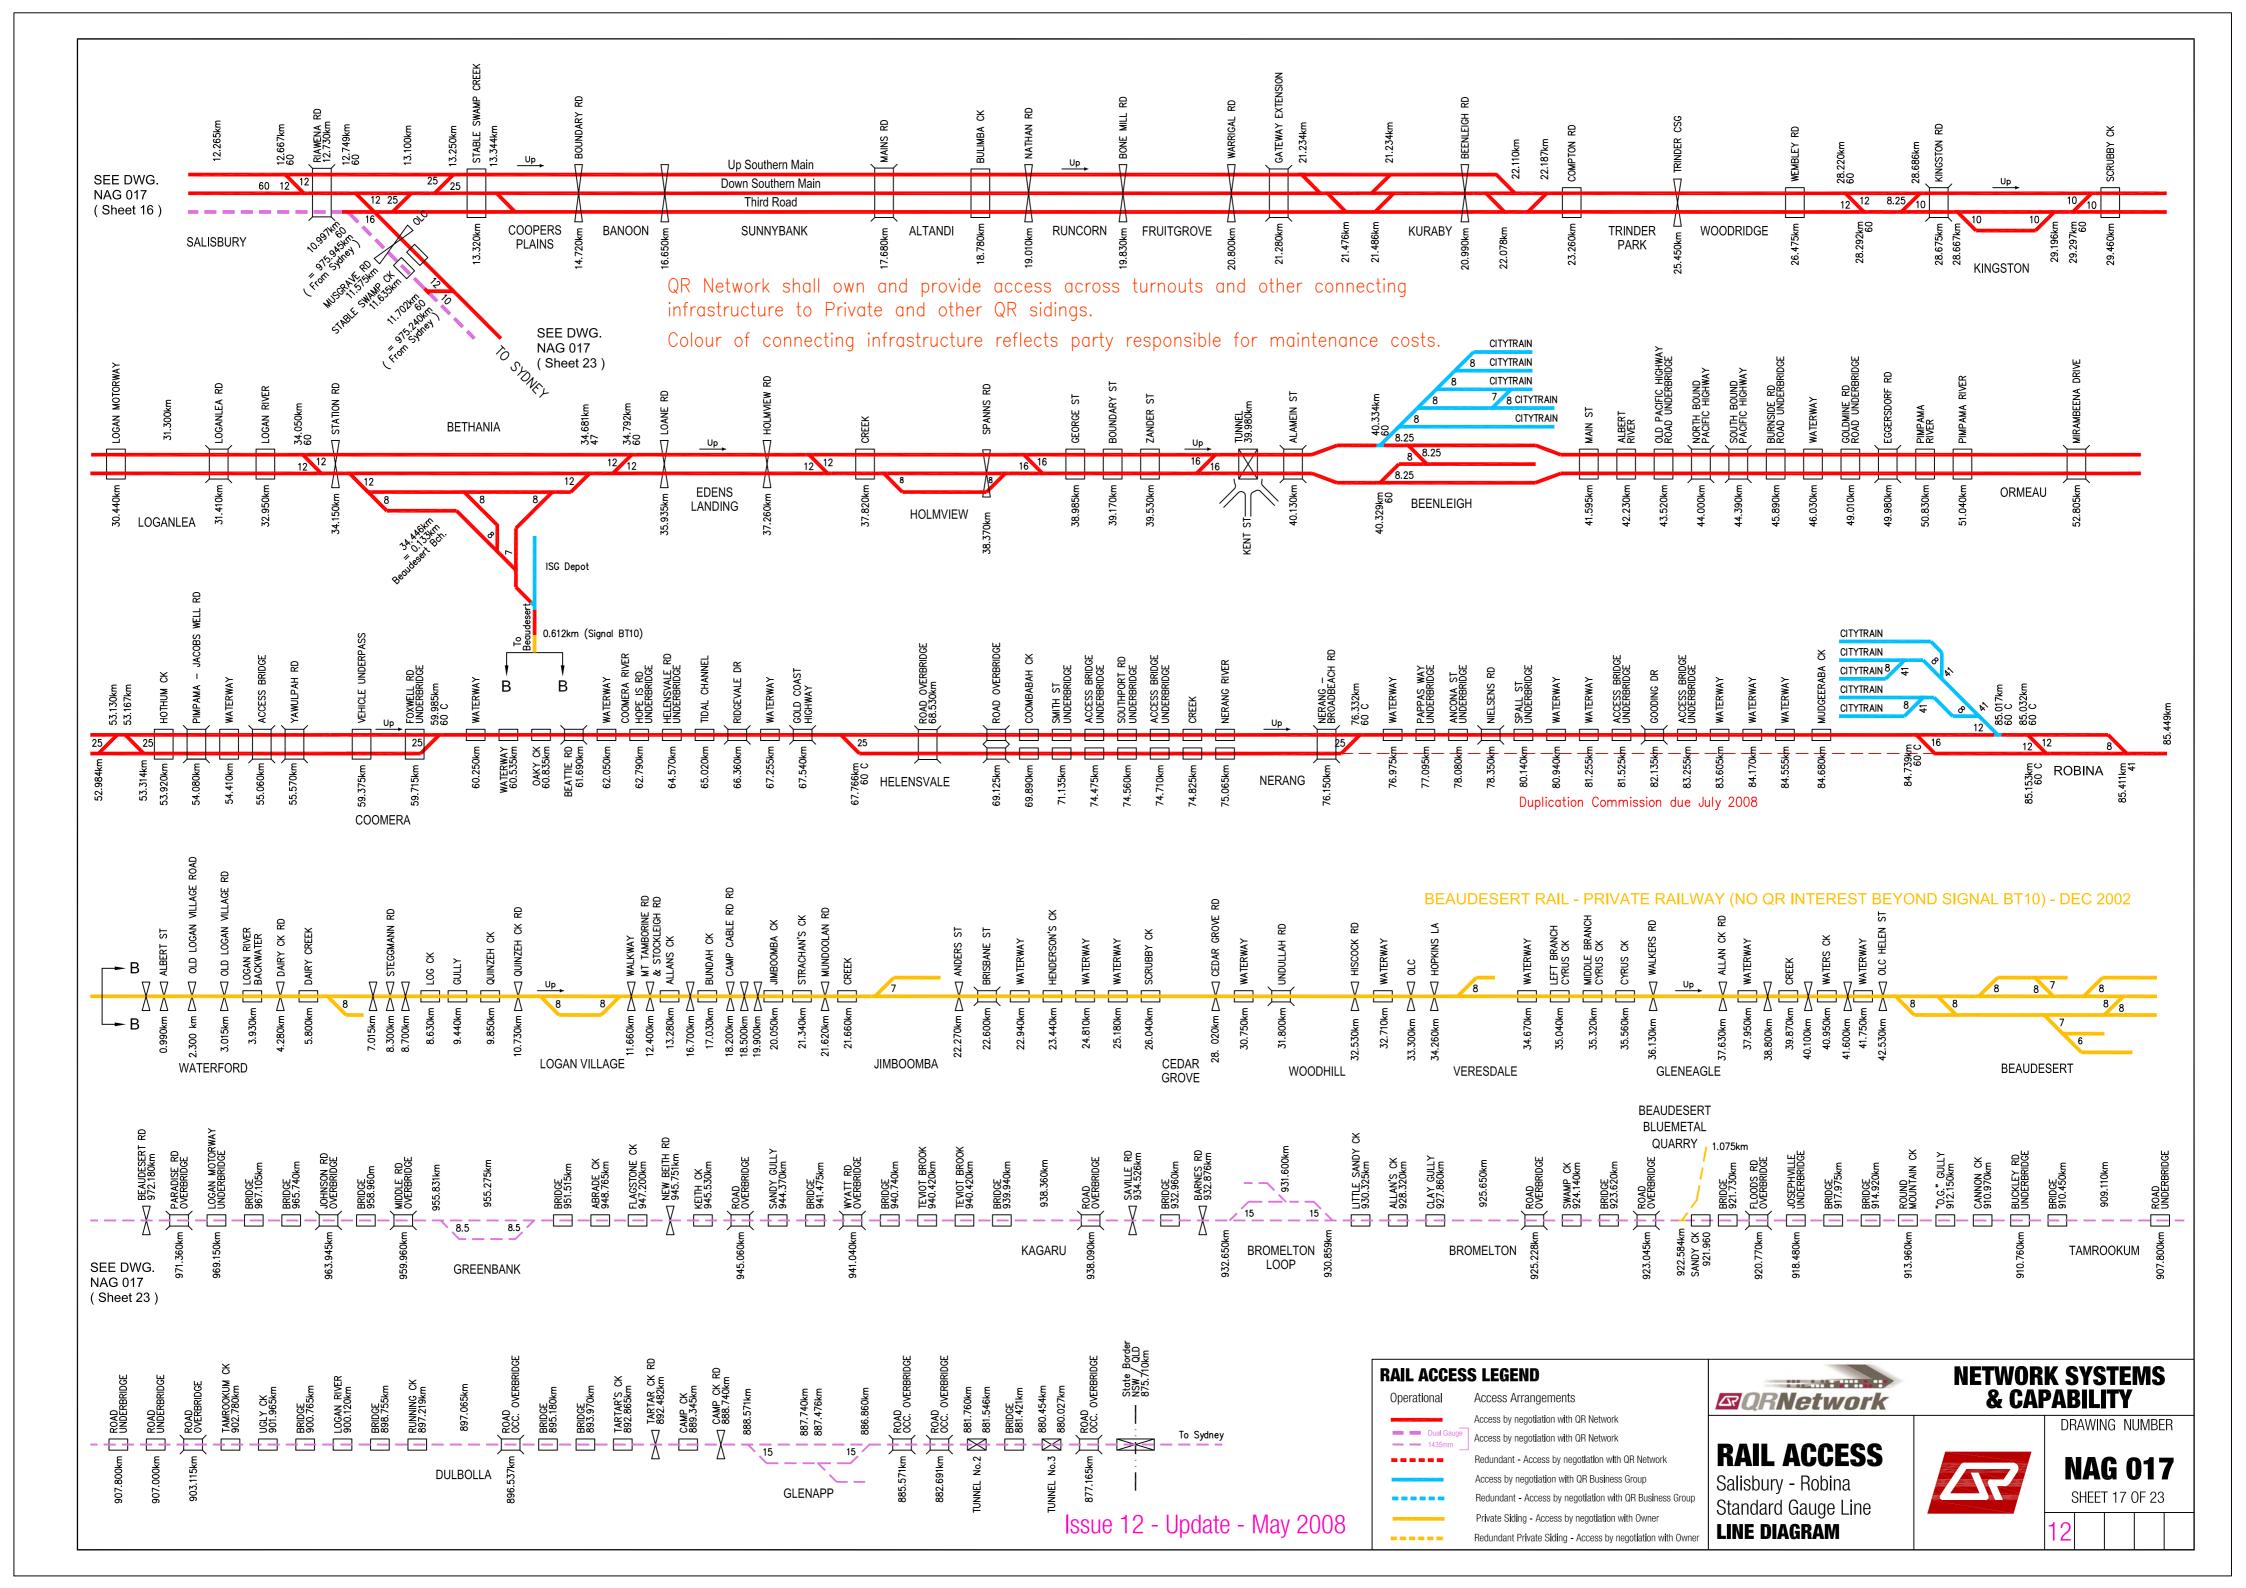

Sheet 14 Southern Line & Millmerran

Sheet 15 South Western Line

Sheet 16 Cleveland Branch & Beenleigh Line

Sheet 17 Gold Coast Line & Standard Gauge

Sheet 18 Yeerongpilly to Corinda & Clapham Sheet 19 Maryborough & Willowburn Loco

## **SOUTHERN QUEENSLAND - INFRASTRUCTURE CHANGES**

| SOUTHER | N QUEENS | LAND - INF | RASTRUCTURE CHANGES -           | December 20          | 07 - May 20 | 008                                                                                                                        |                                           |
|---------|----------|------------|---------------------------------|----------------------|-------------|----------------------------------------------------------------------------------------------------------------------------|-------------------------------------------|
| DRAWING | SHEET    | ISSUE      | STATION                         | KM                   | ICM #       | REASON                                                                                                                     | DETAILS                                   |
|         |          |            |                                 |                      |             |                                                                                                                            |                                           |
| NAG 017 | 1        | 12         | Mitchelton - Keperra            | 8km - 11km           | SEQIP       | Duplication Commissioned                                                                                                   | UPDATE                                    |
| NAG 017 | 2        | 11         |                                 |                      |             |                                                                                                                            | RE-ISSUE                                  |
| NAG 017 | 3        | 11         |                                 |                      |             |                                                                                                                            | RE-ISSUE                                  |
| NAG 017 | 4        | 12         |                                 |                      |             |                                                                                                                            | RE-ISSUE                                  |
| NAG 017 | 5        | 12         |                                 |                      |             |                                                                                                                            | RE-ISSUE                                  |
| NAG 017 | 6        | 12         |                                 |                      |             |                                                                                                                            | RE-ISSUE                                  |
| NAG 017 | 7        | 12         | Darra                           | 15km                 | WN 07/08    | Loop Siding dead-ended in preparation for 3rd<br>Road Corinda - Darra                                                      | UPDATE                                    |
| NAG 017 | 8        | 12         |                                 |                      |             |                                                                                                                            | RE-ISSUE                                  |
| NAG 017 | 9        | 11         |                                 |                      |             |                                                                                                                            | RE-ISSUE                                  |
| NAG 017 | 10       | 11         |                                 |                      |             |                                                                                                                            | RE-ISSUE                                  |
| NAG 017 | 11       | 13         |                                 |                      |             |                                                                                                                            | RE-ISSUE                                  |
| NAG 017 | 12       | 12         | Roma                            | 351km                |             | Remove the unused Mainline turnout from the BP Siding at Roma West to remove maintenance costs and reduce derailment risk. | UPDATE                                    |
| NAG 017 | 13       | 11         |                                 |                      |             |                                                                                                                            | RE-ISSUE                                  |
| NAG 017 | 14       | 13         |                                 |                      |             |                                                                                                                            | RE-ISSUE                                  |
| NAG 017 | 15       | 12         |                                 |                      |             |                                                                                                                            | RE-ISSUE                                  |
| NAG 017 | 16       | 11         | Buranda                         | 0.736km -<br>0.860km | WN 02/08    | Previously clipped and locked points at Buranda have been removed                                                          | UPDATE                                    |
| NAG 017 | 17       | 12         | Salisbury - Kuraby              |                      | WN 01/08    | Third Road Commissioned                                                                                                    | UPDATE                                    |
|         |          |            | Holmview<br>Helensvale - Nerang | 38km                 |             | Dead end siding long removed Duplication Commissioned                                                                      | Configuration Update                      |
|         |          |            | Nerang - Robina                 |                      |             | Duplication Commission due July 2008                                                                                       |                                           |
| NAG 017 | 18       | 11         |                                 |                      |             |                                                                                                                            | RE-ISSUE                                  |
| NAG 017 | 19       | 12         |                                 |                      |             |                                                                                                                            | RE-ISSUE                                  |
| NAG 017 | 20       | 11         |                                 |                      |             |                                                                                                                            | RE-ISSUE                                  |
| NAG 017 | 21       | 10         |                                 |                      |             | Road names added to new Stabling Area                                                                                      | UPDATE                                    |
| NAG 017 | 22       | 10         |                                 |                      |             |                                                                                                                            | RE-ISSUE                                  |
| NAG 017 | 23       | 10         | Acacia Ridge                    |                      |             | Woolworths (Private siding removed) Palmers Loop                                                                           | UPDATE (Reflecting current configuration) |
|         |          |            |                                 |                      |             | Macquarie Goodman Site sold and tracks removed (now TAFE)                                                                  |                                           |
|         |          |            |                                 |                      |             | Macquarie Goodman / UTO METPOL Site tracks removed                                                                         |                                           |