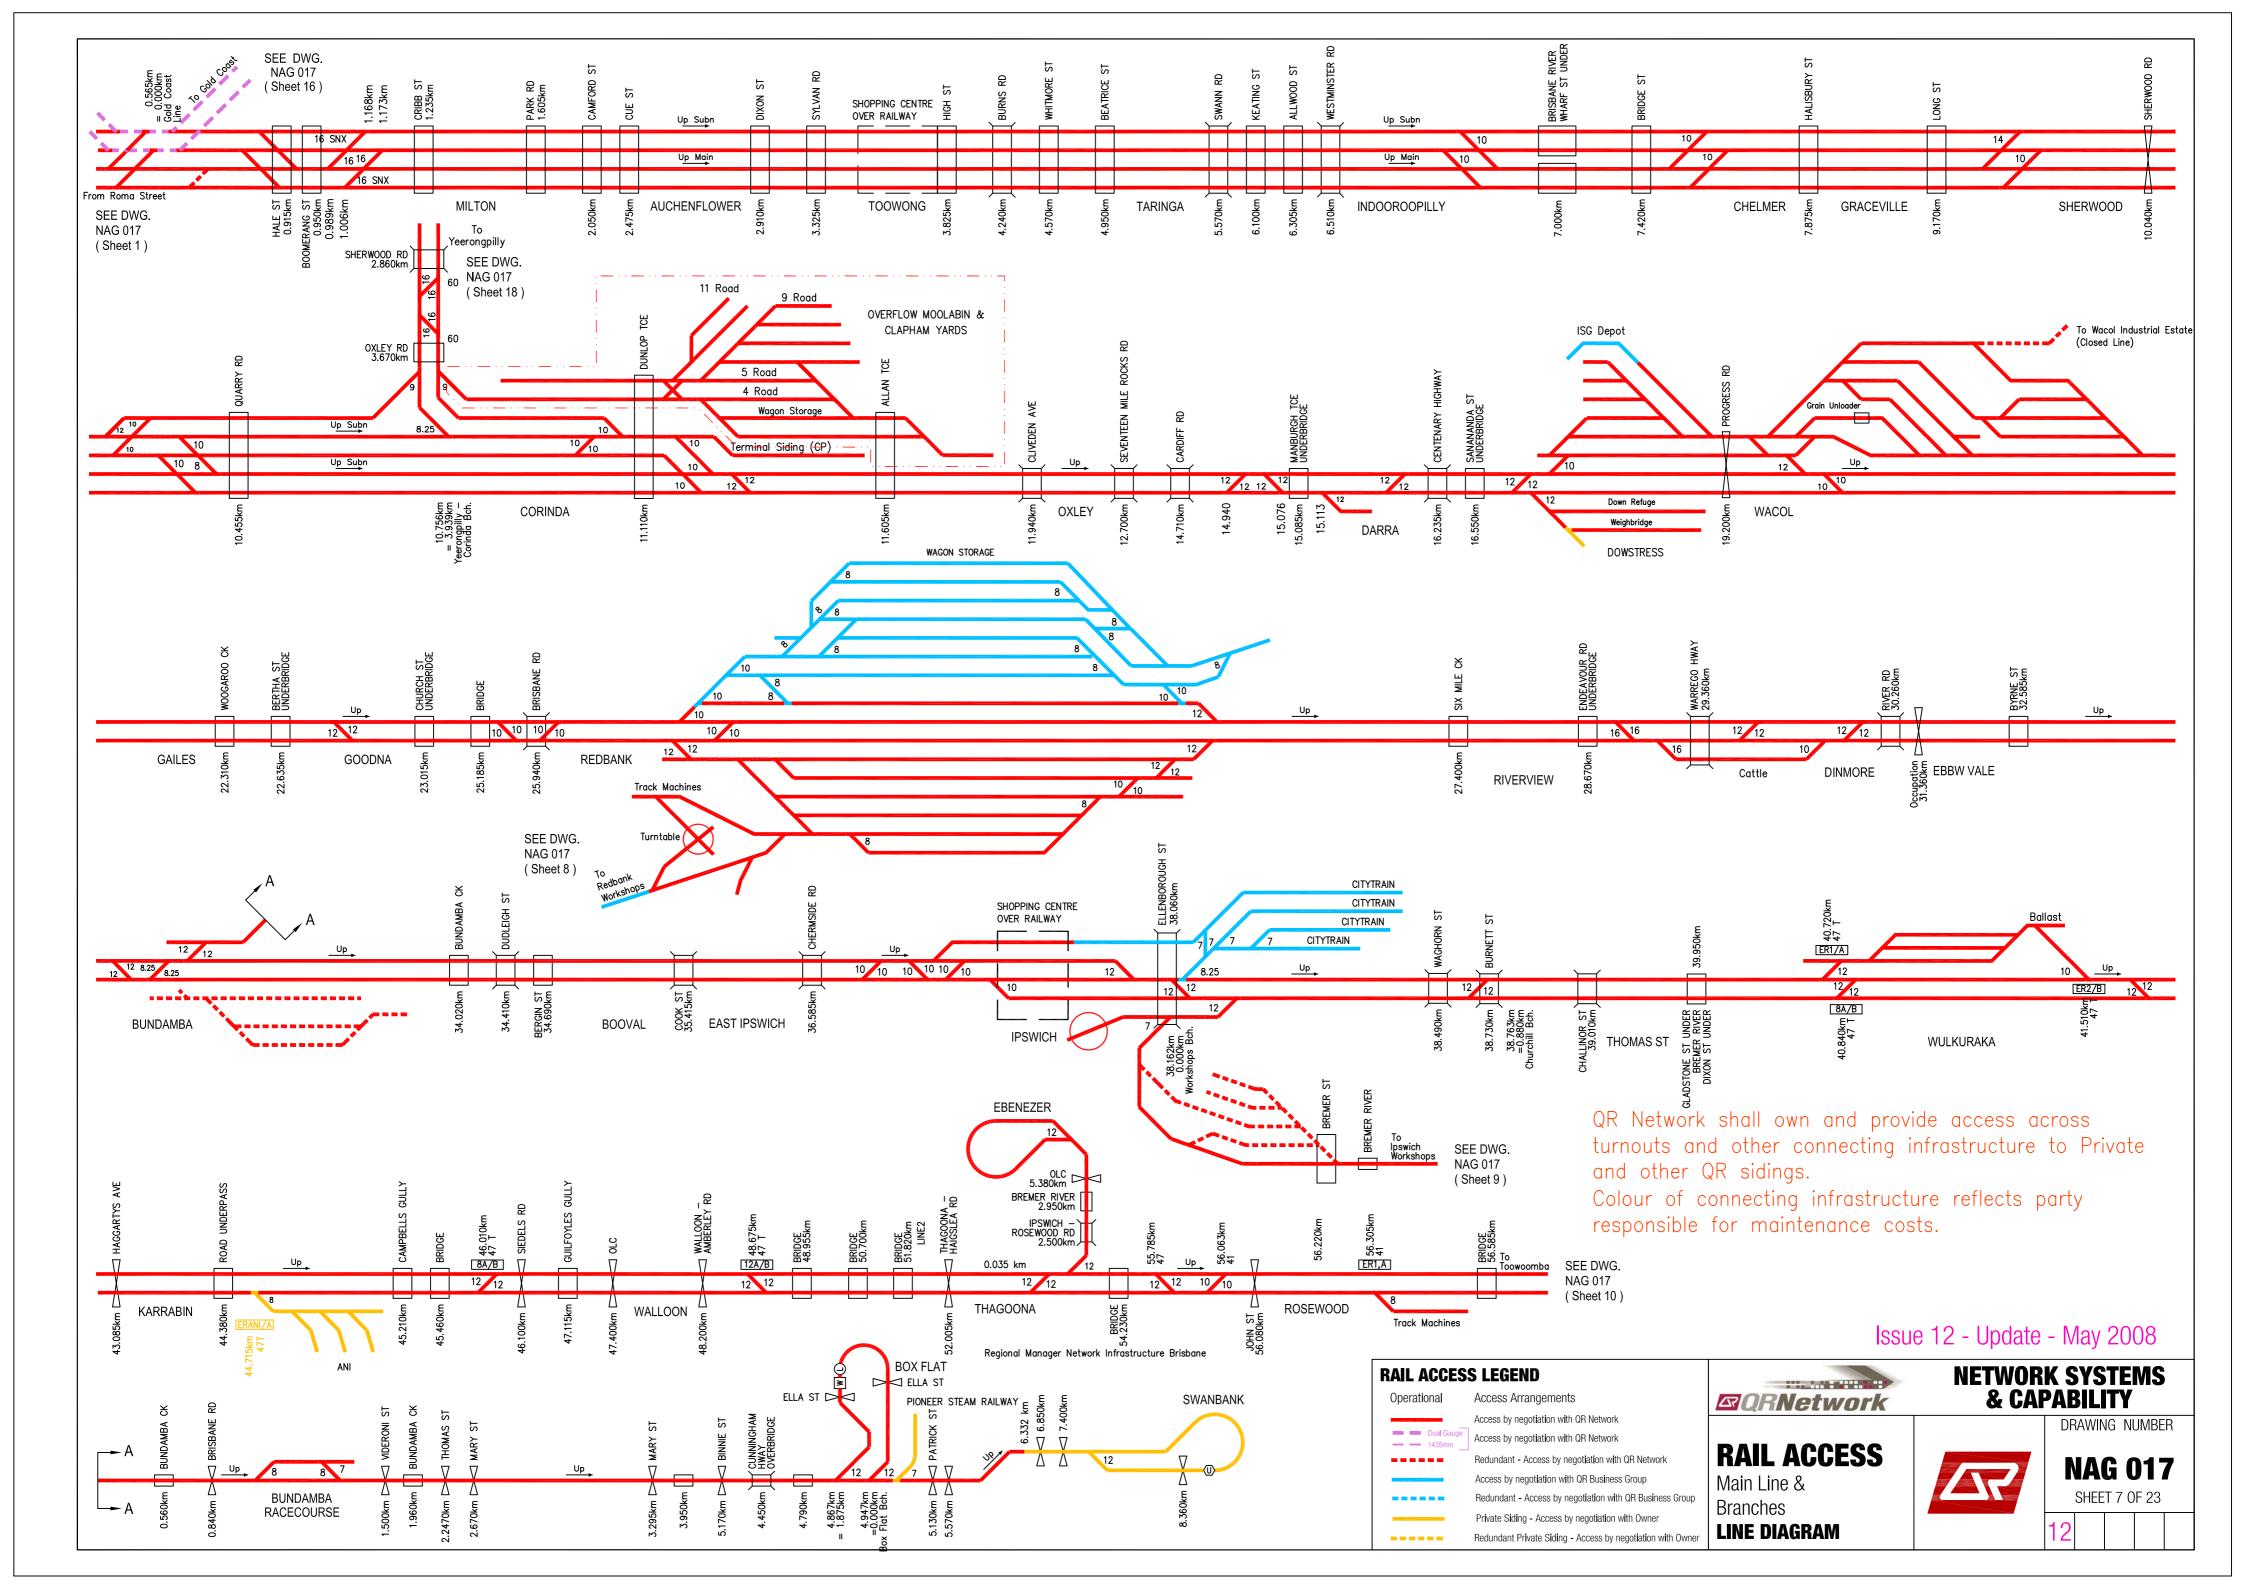

## **SOUTHERN QUEENSLAND - INFRASTRUCTURE CHANGES**

| SOUTHER | N QUEENS | LAND - INF | RASTRUCTURE CHANGES -           | December 20          | 07 - May 20 | 008                                                                                                                        |                                           |
|---------|----------|------------|---------------------------------|----------------------|-------------|----------------------------------------------------------------------------------------------------------------------------|-------------------------------------------|
| DRAWING | SHEET    | ISSUE      | STATION                         | KM                   | ICM #       | REASON                                                                                                                     | DETAILS                                   |
|         |          |            |                                 |                      |             |                                                                                                                            |                                           |
| NAG 017 | 1        | 12         | Mitchelton - Keperra            | 8km - 11km           | SEQIP       | Duplication Commissioned                                                                                                   | UPDATE                                    |
| NAG 017 | 2        | 11         |                                 |                      |             |                                                                                                                            | RE-ISSUE                                  |
| NAG 017 | 3        | 11         |                                 |                      |             |                                                                                                                            | RE-ISSUE                                  |
| NAG 017 | 4        | 12         |                                 |                      |             |                                                                                                                            | RE-ISSUE                                  |
| NAG 017 | 5        | 12         |                                 |                      |             |                                                                                                                            | RE-ISSUE                                  |
| NAG 017 | 6        | 12         |                                 |                      |             |                                                                                                                            | RE-ISSUE                                  |
| NAG 017 | 7        | 12         | Darra                           | 15km                 | WN 07/08    | Loop Siding dead-ended in preparation for 3rd<br>Road Corinda - Darra                                                      | UPDATE                                    |
| NAG 017 | 8        | 12         |                                 |                      |             |                                                                                                                            | RE-ISSUE                                  |
| NAG 017 | 9        | 11         |                                 |                      |             |                                                                                                                            | RE-ISSUE                                  |
| NAG 017 | 10       | 11         |                                 |                      |             |                                                                                                                            | RE-ISSUE                                  |
| NAG 017 | 11       | 13         |                                 |                      |             |                                                                                                                            | RE-ISSUE                                  |
| NAG 017 | 12       | 12         | Roma                            | 351km                |             | Remove the unused Mainline turnout from the BP Siding at Roma West to remove maintenance costs and reduce derailment risk. | UPDATE                                    |
| NAG 017 | 13       | 11         |                                 |                      |             |                                                                                                                            | RE-ISSUE                                  |
| NAG 017 | 14       | 13         |                                 |                      |             |                                                                                                                            | RE-ISSUE                                  |
| NAG 017 | 15       | 12         |                                 |                      |             |                                                                                                                            | RE-ISSUE                                  |
| NAG 017 | 16       | 11         | Buranda                         | 0.736km -<br>0.860km | WN 02/08    | Previously clipped and locked points at Buranda have been removed                                                          | UPDATE                                    |
| NAG 017 | 17       | 12         | Salisbury - Kuraby              |                      | WN 01/08    | Third Road Commissioned                                                                                                    | UPDATE                                    |
|         |          |            | Holmview<br>Helensvale - Nerang | 38km                 |             | Dead end siding long removed Duplication Commissioned                                                                      | Configuration Update                      |
|         |          |            | Nerang - Robina                 |                      |             | Duplication Commission due July 2008                                                                                       |                                           |
| NAG 017 | 18       | 11         |                                 |                      |             |                                                                                                                            | RE-ISSUE                                  |
| NAG 017 | 19       | 12         |                                 |                      |             |                                                                                                                            | RE-ISSUE                                  |
| NAG 017 | 20       | 11         |                                 |                      |             |                                                                                                                            | RE-ISSUE                                  |
| NAG 017 | 21       | 10         |                                 |                      |             | Road names added to new Stabling Area                                                                                      | UPDATE                                    |
| NAG 017 | 22       | 10         |                                 |                      |             |                                                                                                                            | RE-ISSUE                                  |
| NAG 017 | 23       | 10         | Acacia Ridge                    |                      |             | Woolworths (Private siding removed) Palmers Loop                                                                           | UPDATE (Reflecting current configuration) |
|         |          |            |                                 |                      |             | Macquarie Goodman Site sold and tracks removed (now TAFE)                                                                  |                                           |
|         |          |            |                                 |                      |             | Macquarie Goodman / UTO METPOL Site tracks removed                                                                         |                                           |