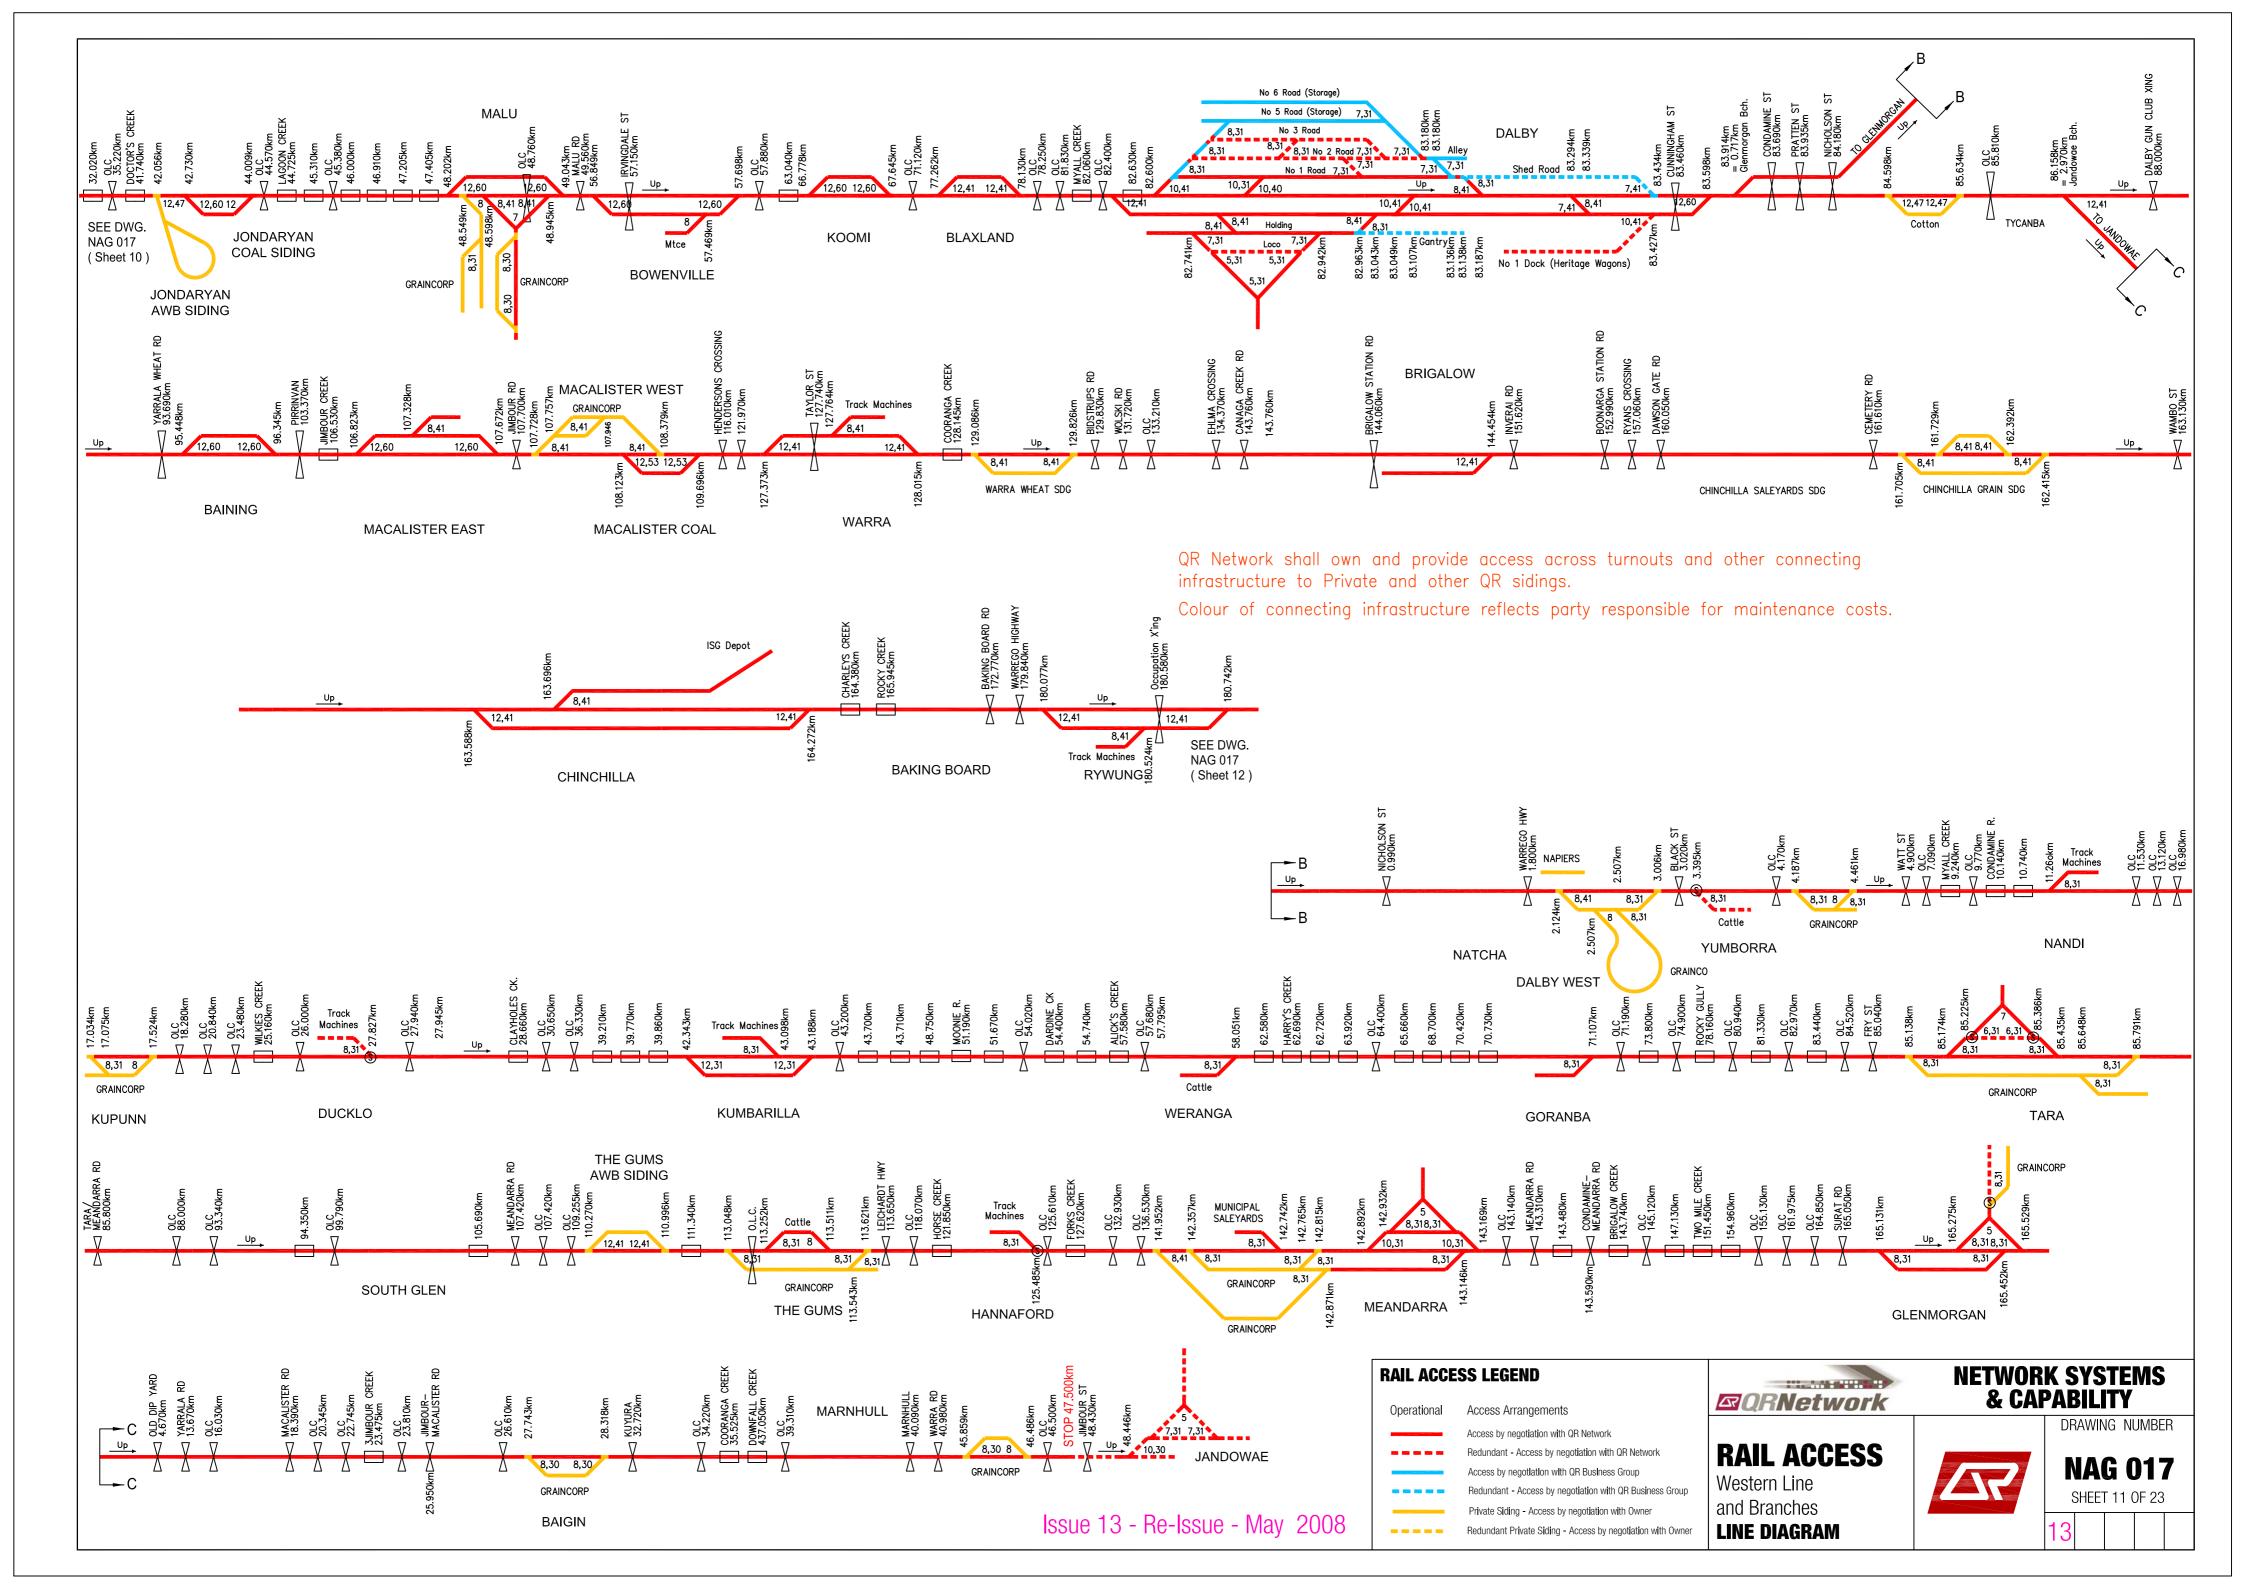

|                      |             | Woolworths (Private siding removed) Palmers Loop                                                                           | UPDATE (Reflecting current configuration) |
|         |          |            |                                 |                      |             | Macquarie Goodman Site sold and tracks removed (now TAFE)                                                                  |                                           |
|         |          |            |                                 |                      |             | Macquarie Goodman / UTO METPOL Site tracks removed                                                                         |                                           |