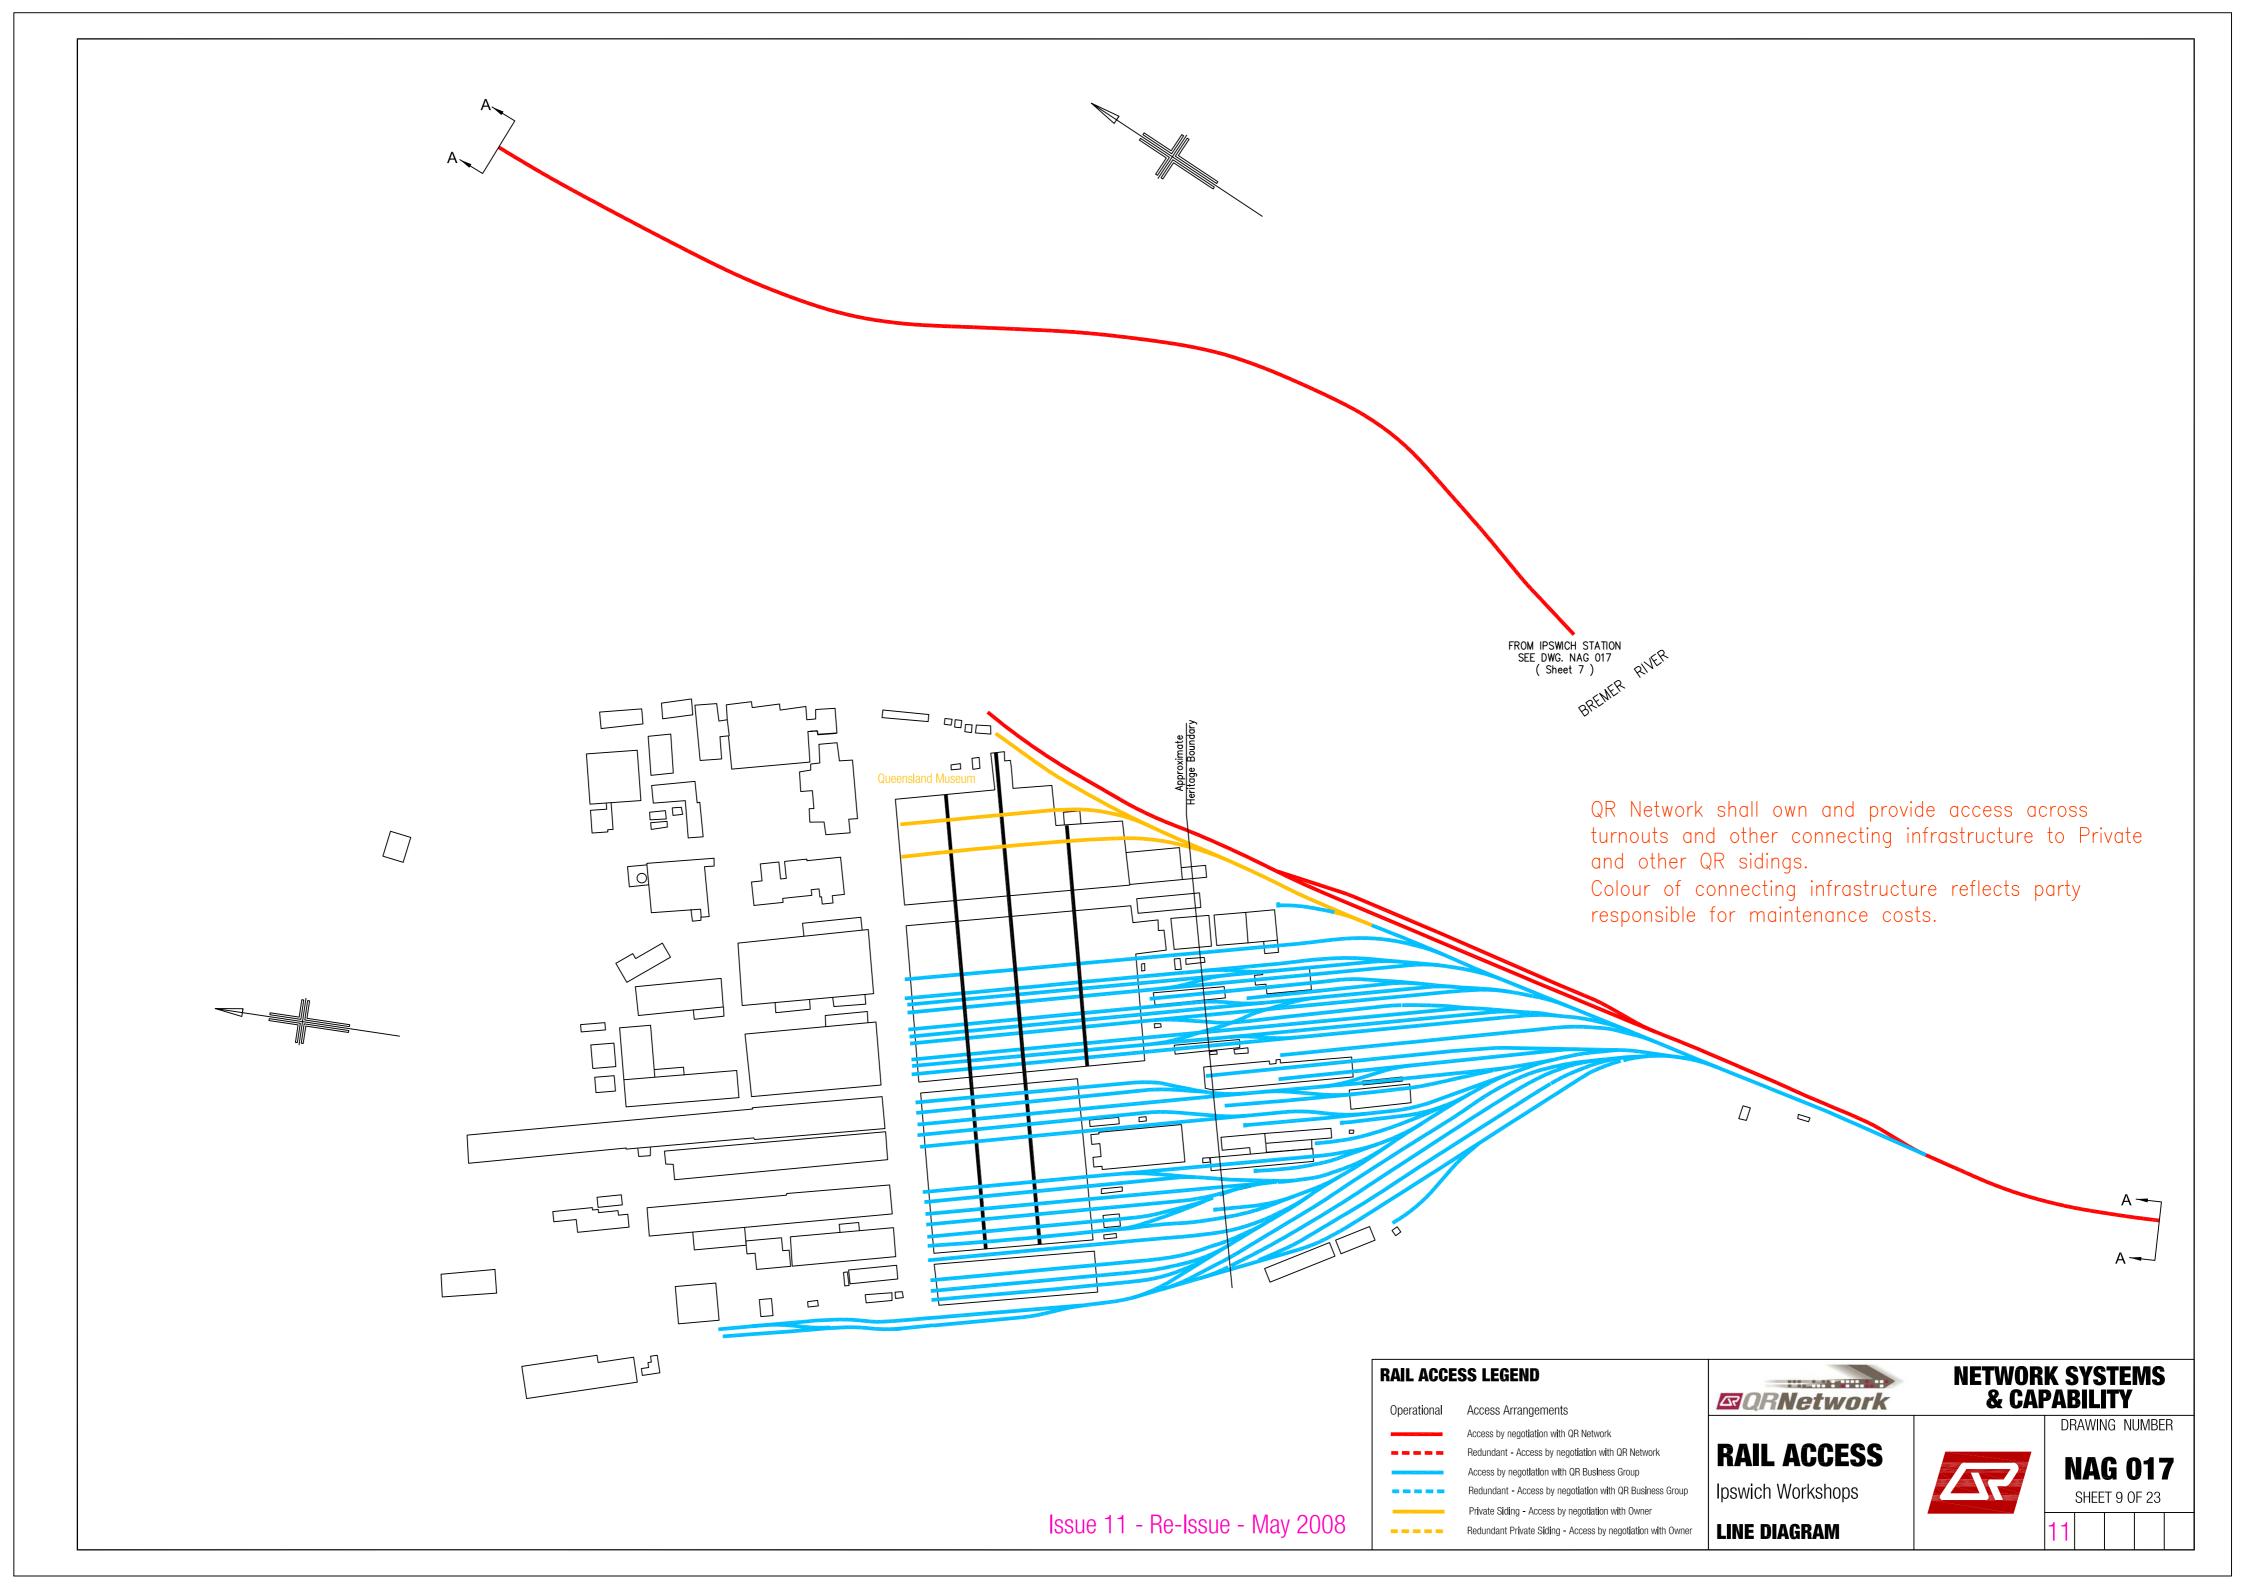

## **SOUTHERN QUEENSLAND - INFRASTRUCTURE CHANGES**

| SOUTHER | N QUEENS | LAND - INF | RASTRUCTURE CHANGES -           | December 20          | 07 - May 20 | 008                                                                                                                        |                                           |
|---------|----------|------------|---------------------------------|----------------------|-------------|----------------------------------------------------------------------------------------------------------------------------|-------------------------------------------|
| DRAWING | SHEET    | ISSUE      | STATION                         | KM                   | ICM #       | REASON                                                                                                                     | DETAILS                                   |
|         |          |            |                                 |                      |             |                                                                                                                            |                                           |
| NAG 017 | 1        | 12         | Mitchelton - Keperra            | 8km - 11km           | SEQIP       | Duplication Commissioned                                                                                                   | UPDATE                                    |
| NAG 017 | 2        | 11         |                                 |                      |             |                                                                                                                            | RE-ISSUE                                  |
| NAG 017 | 3        | 11         |                                 |                      |             |                                                                                                                            | RE-ISSUE                                  |
| NAG 017 | 4        | 12         |                                 |                      |             |                                                                                                                            | RE-ISSUE                                  |
| NAG 017 | 5        | 12         |                                 |                      |             |                                                                                                                            | RE-ISSUE                                  |
| NAG 017 | 6        | 12         |                                 |                      |             |                                                                                                                            | RE-ISSUE                                  |
| NAG 017 | 7        | 12         | Darra                           | 15km                 | WN 07/08    | Loop Siding dead-ended in preparation for 3rd<br>Road Corinda - Darra                                                      | UPDATE                                    |
| NAG 017 | 8        | 12         |                                 |                      |             |                                                                                                                            | RE-ISSUE                                  |
| NAG 017 | 9        | 11         |                                 |                      |             |                                                                                                                            | RE-ISSUE                                  |
| NAG 017 | 10       | 11         |                                 |                      |             |                                                                                                                            | RE-ISSUE                                  |
| NAG 017 | 11       | 13         |                                 |                      |             |                                                                                                                            | RE-ISSUE                                  |
| NAG 017 | 12       | 12         | Roma                            | 351km                |             | Remove the unused Mainline turnout from the BP Siding at Roma West to remove maintenance costs and reduce derailment risk. | UPDATE                                    |
| NAG 017 | 13       | 11         |                                 |                      |             |                                                                                                                            | RE-ISSUE                                  |
| NAG 017 | 14       | 13         |                                 |                      |             |                                                                                                                            | RE-ISSUE                                  |
| NAG 017 | 15       | 12         |                                 |                      |             |                                                                                                                            | RE-ISSUE                                  |
| NAG 017 | 16       | 11         | Buranda                         | 0.736km -<br>0.860km | WN 02/08    | Previously clipped and locked points at Buranda have been removed                                                          | UPDATE                                    |
| NAG 017 | 17       | 12         | Salisbury - Kuraby              |                      | WN 01/08    | Third Road Commissioned                                                                                                    | UPDATE                                    |
|         |          |            | Holmview<br>Helensvale - Nerang | 38km                 |             | Dead end siding long removed Duplication Commissioned                                                                      | Configuration Update                      |
|         |          |            | Nerang - Robina                 |                      |             | Duplication Commission due July 2008                                                                                       |                                           |
| NAG 017 | 18       | 11         |                                 |                      |             |                                                                                                                            | RE-ISSUE                                  |
| NAG 017 | 19       | 12         |                                 |                      |             |                                                                                                                            | RE-ISSUE                                  |
| NAG 017 | 20       | 11         |                                 |                      |             |                                                                                                                            | RE-ISSUE                                  |
| NAG 017 | 21       | 10         |                                 |                      |             | Road names added to new Stabling Area                                                                                      | UPDATE                                    |
| NAG 017 | 22       | 10         |                                 |                      |             |                                                                                                                            | RE-ISSUE                                  |
| NAG 017 | 23       | 10         | Acacia Ridge                    |                      |             | Woolworths (Private siding removed) Palmers Loop                                                                           | UPDATE (Reflecting current configuration) |
|         |          |            |                                 |                      |             | Macquarie Goodman Site sold and tracks removed (now TAFE)                                                                  |                                           |
|         |          |            |                                 |                      |             | Macquarie Goodman / UTO METPOL Site tracks removed                                                                         |                                           |