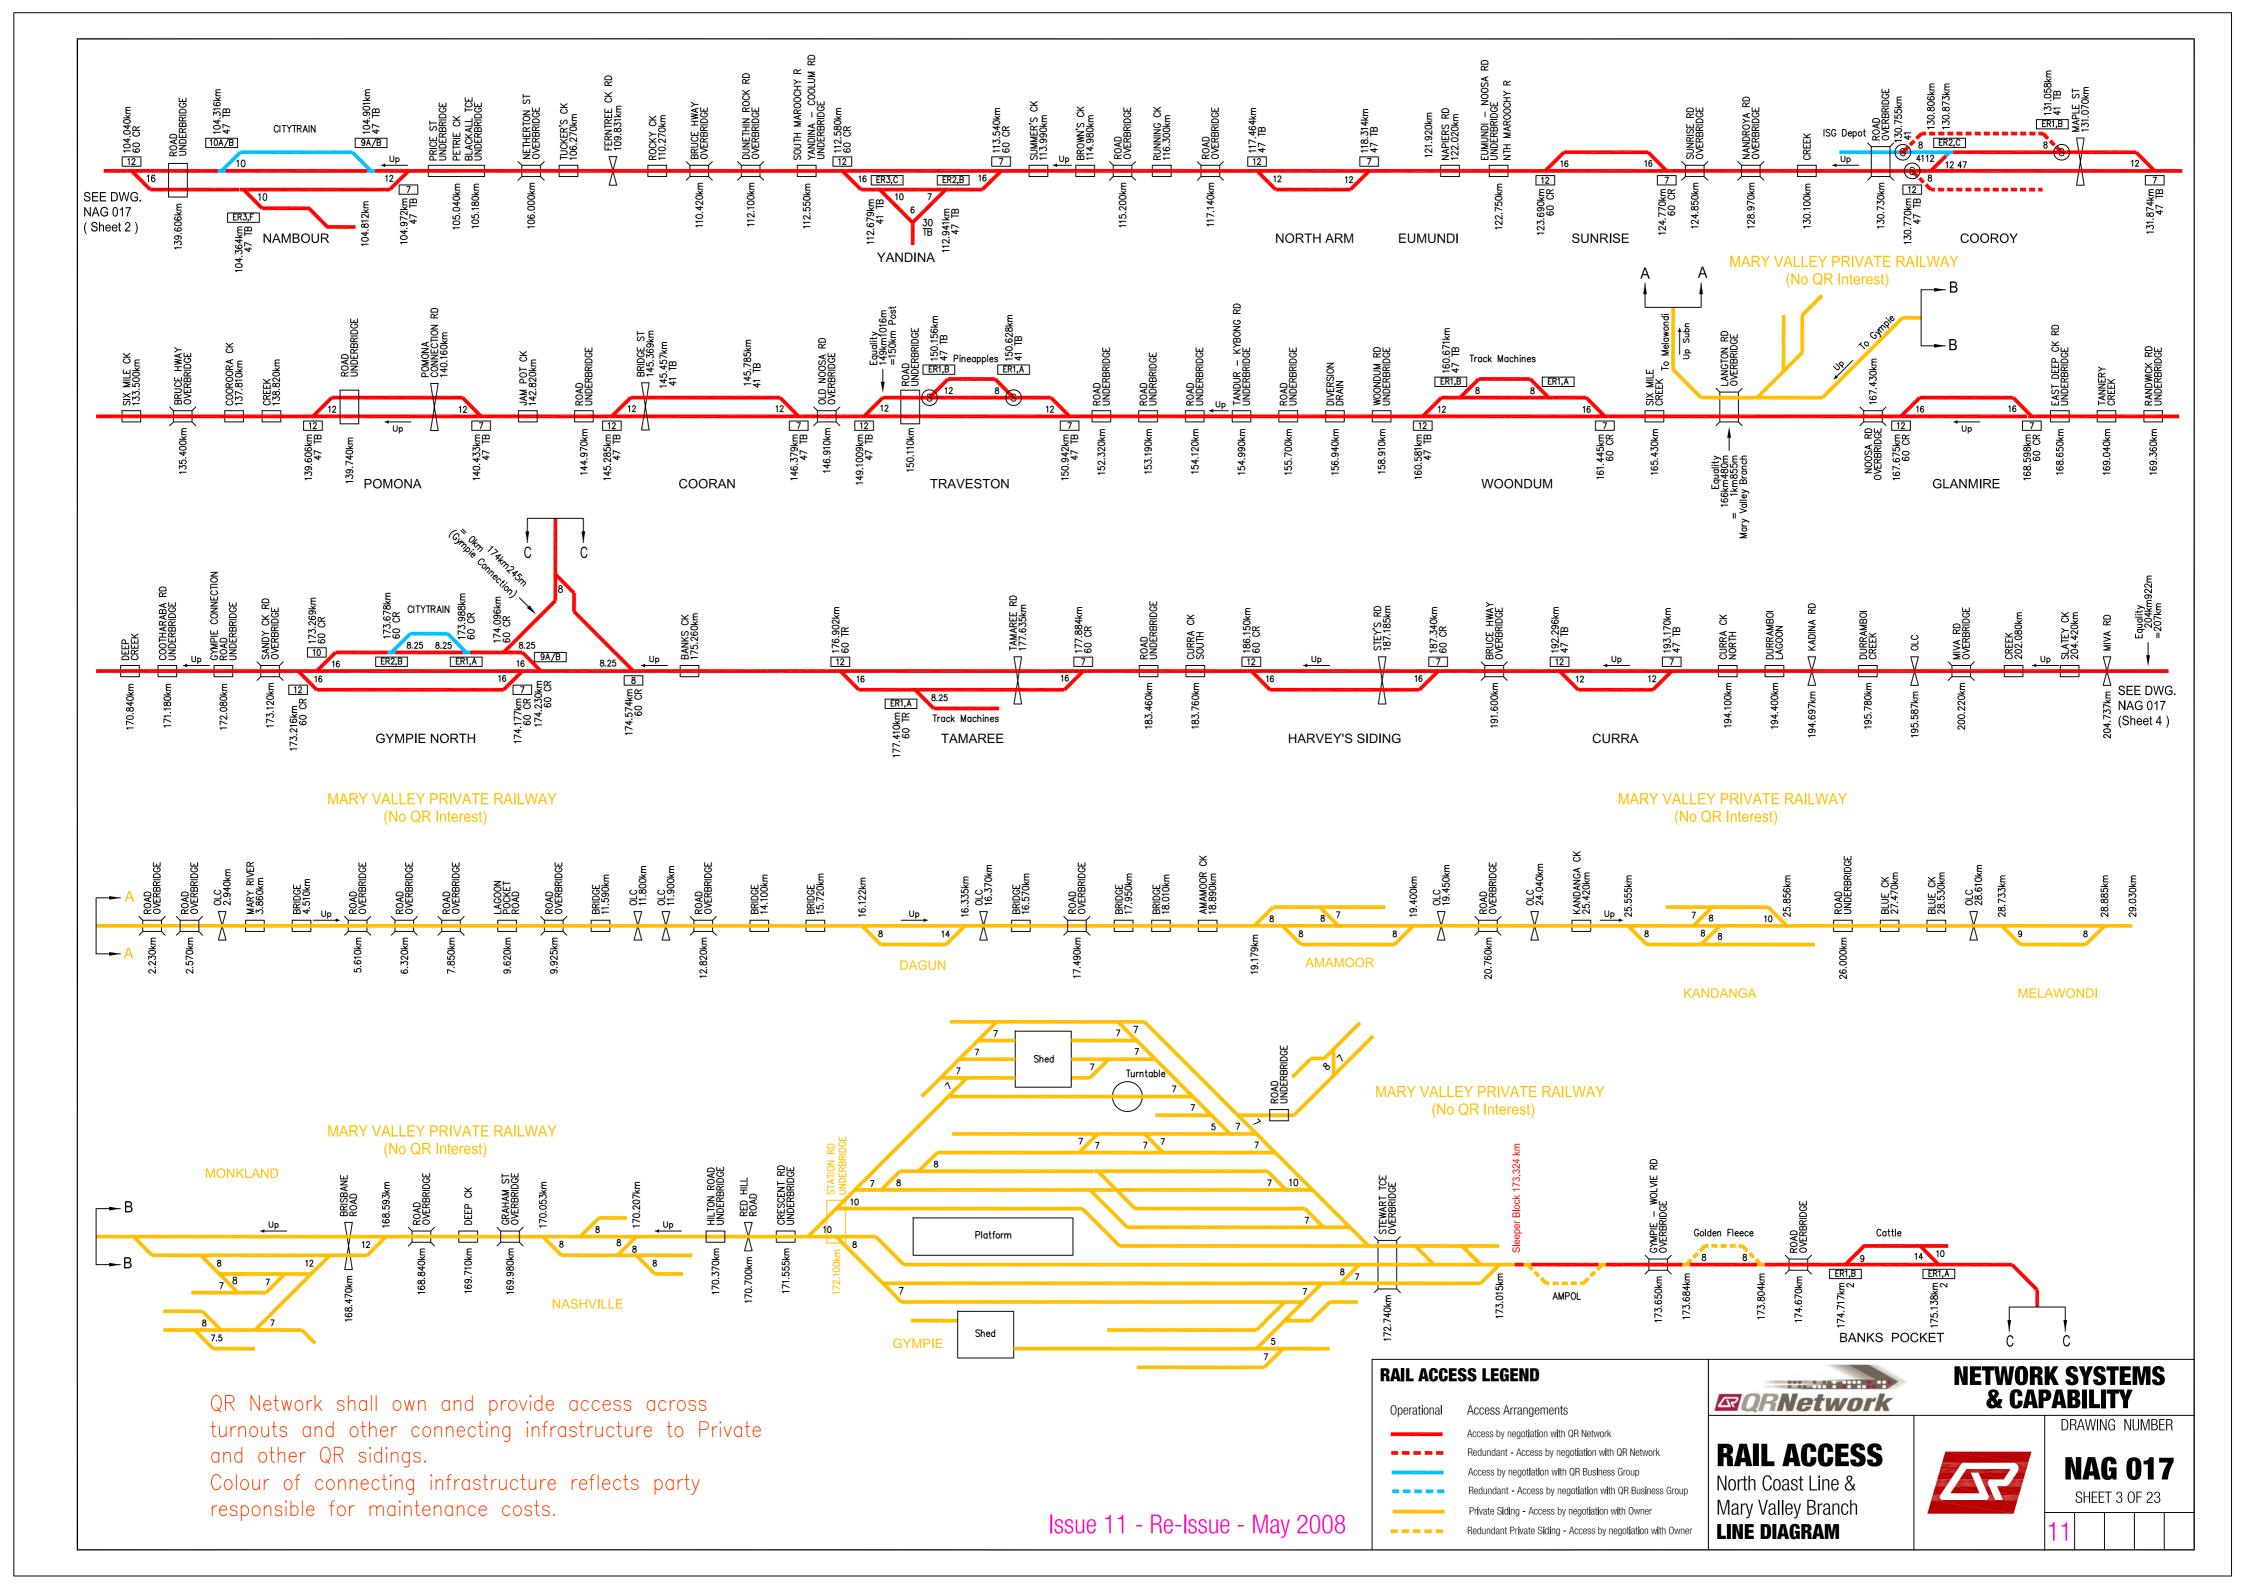

## **SOUTHERN QUEENSLAND - INFRASTRUCTURE CHANGES**

| SOUTHER | N QUEENS | LAND - INF | RASTRUCTURE CHANGES -           | December 20          | 07 - May 20 | 008                                                                                                                        |                                           |
|---------|----------|------------|---------------------------------|----------------------|-------------|----------------------------------------------------------------------------------------------------------------------------|-------------------------------------------|
| DRAWING | SHEET    | ISSUE      | STATION                         | KM                   | ICM #       | REASON                                                                                                                     | DETAILS                                   |
|         |          |            |                                 |                      |             |                                                                                                                            |                                           |
| NAG 017 | 1        | 12         | Mitchelton - Keperra            | 8km - 11km           | SEQIP       | Duplication Commissioned                                                                                                   | UPDATE                                    |
| NAG 017 | 2        | 11         |                                 |                      |             |                                                                                                                            | RE-ISSUE                                  |
| NAG 017 | 3        | 11         |                                 |                      |             |                                                                                                                            | RE-ISSUE                                  |
| NAG 017 | 4        | 12         |                                 |                      |             |                                                                                                                            | RE-ISSUE                                  |
| NAG 017 | 5        | 12         |                                 |                      |             |                                                                                                                            | RE-ISSUE                                  |
| NAG 017 | 6        | 12         |                                 |                      |             |                                                                                                                            | RE-ISSUE                                  |
| NAG 017 | 7        | 12         | Darra                           | 15km                 | WN 07/08    | Loop Siding dead-ended in preparation for 3rd<br>Road Corinda - Darra                                                      | UPDATE                                    |
| NAG 017 | 8        | 12         |                                 |                      |             |                                                                                                                            | RE-ISSUE                                  |
| NAG 017 | 9        | 11         |                                 |                      |             |                                                                                                                            | RE-ISSUE                                  |
| NAG 017 | 10       | 11         |                                 |                      |             |                                                                                                                            | RE-ISSUE                                  |
| NAG 017 | 11       | 13         |                                 |                      |             |                                                                                                                            | RE-ISSUE                                  |
| NAG 017 | 12       | 12         | Roma                            | 351km                |             | Remove the unused Mainline turnout from the BP Siding at Roma West to remove maintenance costs and reduce derailment risk. | UPDATE                                    |
| NAG 017 | 13       | 11         |                                 |                      |             |                                                                                                                            | RE-ISSUE                                  |
| NAG 017 | 14       | 13         |                                 |                      |             |                                                                                                                            | RE-ISSUE                                  |
| NAG 017 | 15       | 12         |                                 |                      |             |                                                                                                                            | RE-ISSUE                                  |
| NAG 017 | 16       | 11         | Buranda                         | 0.736km -<br>0.860km | WN 02/08    | Previously clipped and locked points at Buranda have been removed                                                          | UPDATE                                    |
| NAG 017 | 17       | 12         | Salisbury - Kuraby              |                      | WN 01/08    | Third Road Commissioned                                                                                                    | UPDATE                                    |
|         |          |            | Holmview<br>Helensvale - Nerang | 38km                 |             | Dead end siding long removed Duplication Commissioned                                                                      | Configuration Update                      |
|         |          |            | Nerang - Robina                 |                      |             | Duplication Commission due July 2008                                                                                       |                                           |
| NAG 017 | 18       | 11         |                                 |                      |             |                                                                                                                            | RE-ISSUE                                  |
| NAG 017 | 19       | 12         |                                 |                      |             |                                                                                                                            | RE-ISSUE                                  |
| NAG 017 | 20       | 11         |                                 |                      |             |                                                                                                                            | RE-ISSUE                                  |
| NAG 017 | 21       | 10         |                                 |                      |             | Road names added to new Stabling Area                                                                                      | UPDATE                                    |
| NAG 017 | 22       | 10         |                                 |                      |             |                                                                                                                            | RE-ISSUE                                  |
| NAG 017 | 23       | 10         | Acacia Ridge                    |                      |             | Woolworths (Private siding removed) Palmers Loop                                                                           | UPDATE (Reflecting current configuration) |
|         |          |            |                                 |                      |             | Macquarie Goodman Site sold and tracks removed (now TAFE)                                                                  |                                           |
|         |          |            |                                 |                      |             | Macquarie Goodman / UTO METPOL Site tracks removed                                                                         |                                           |