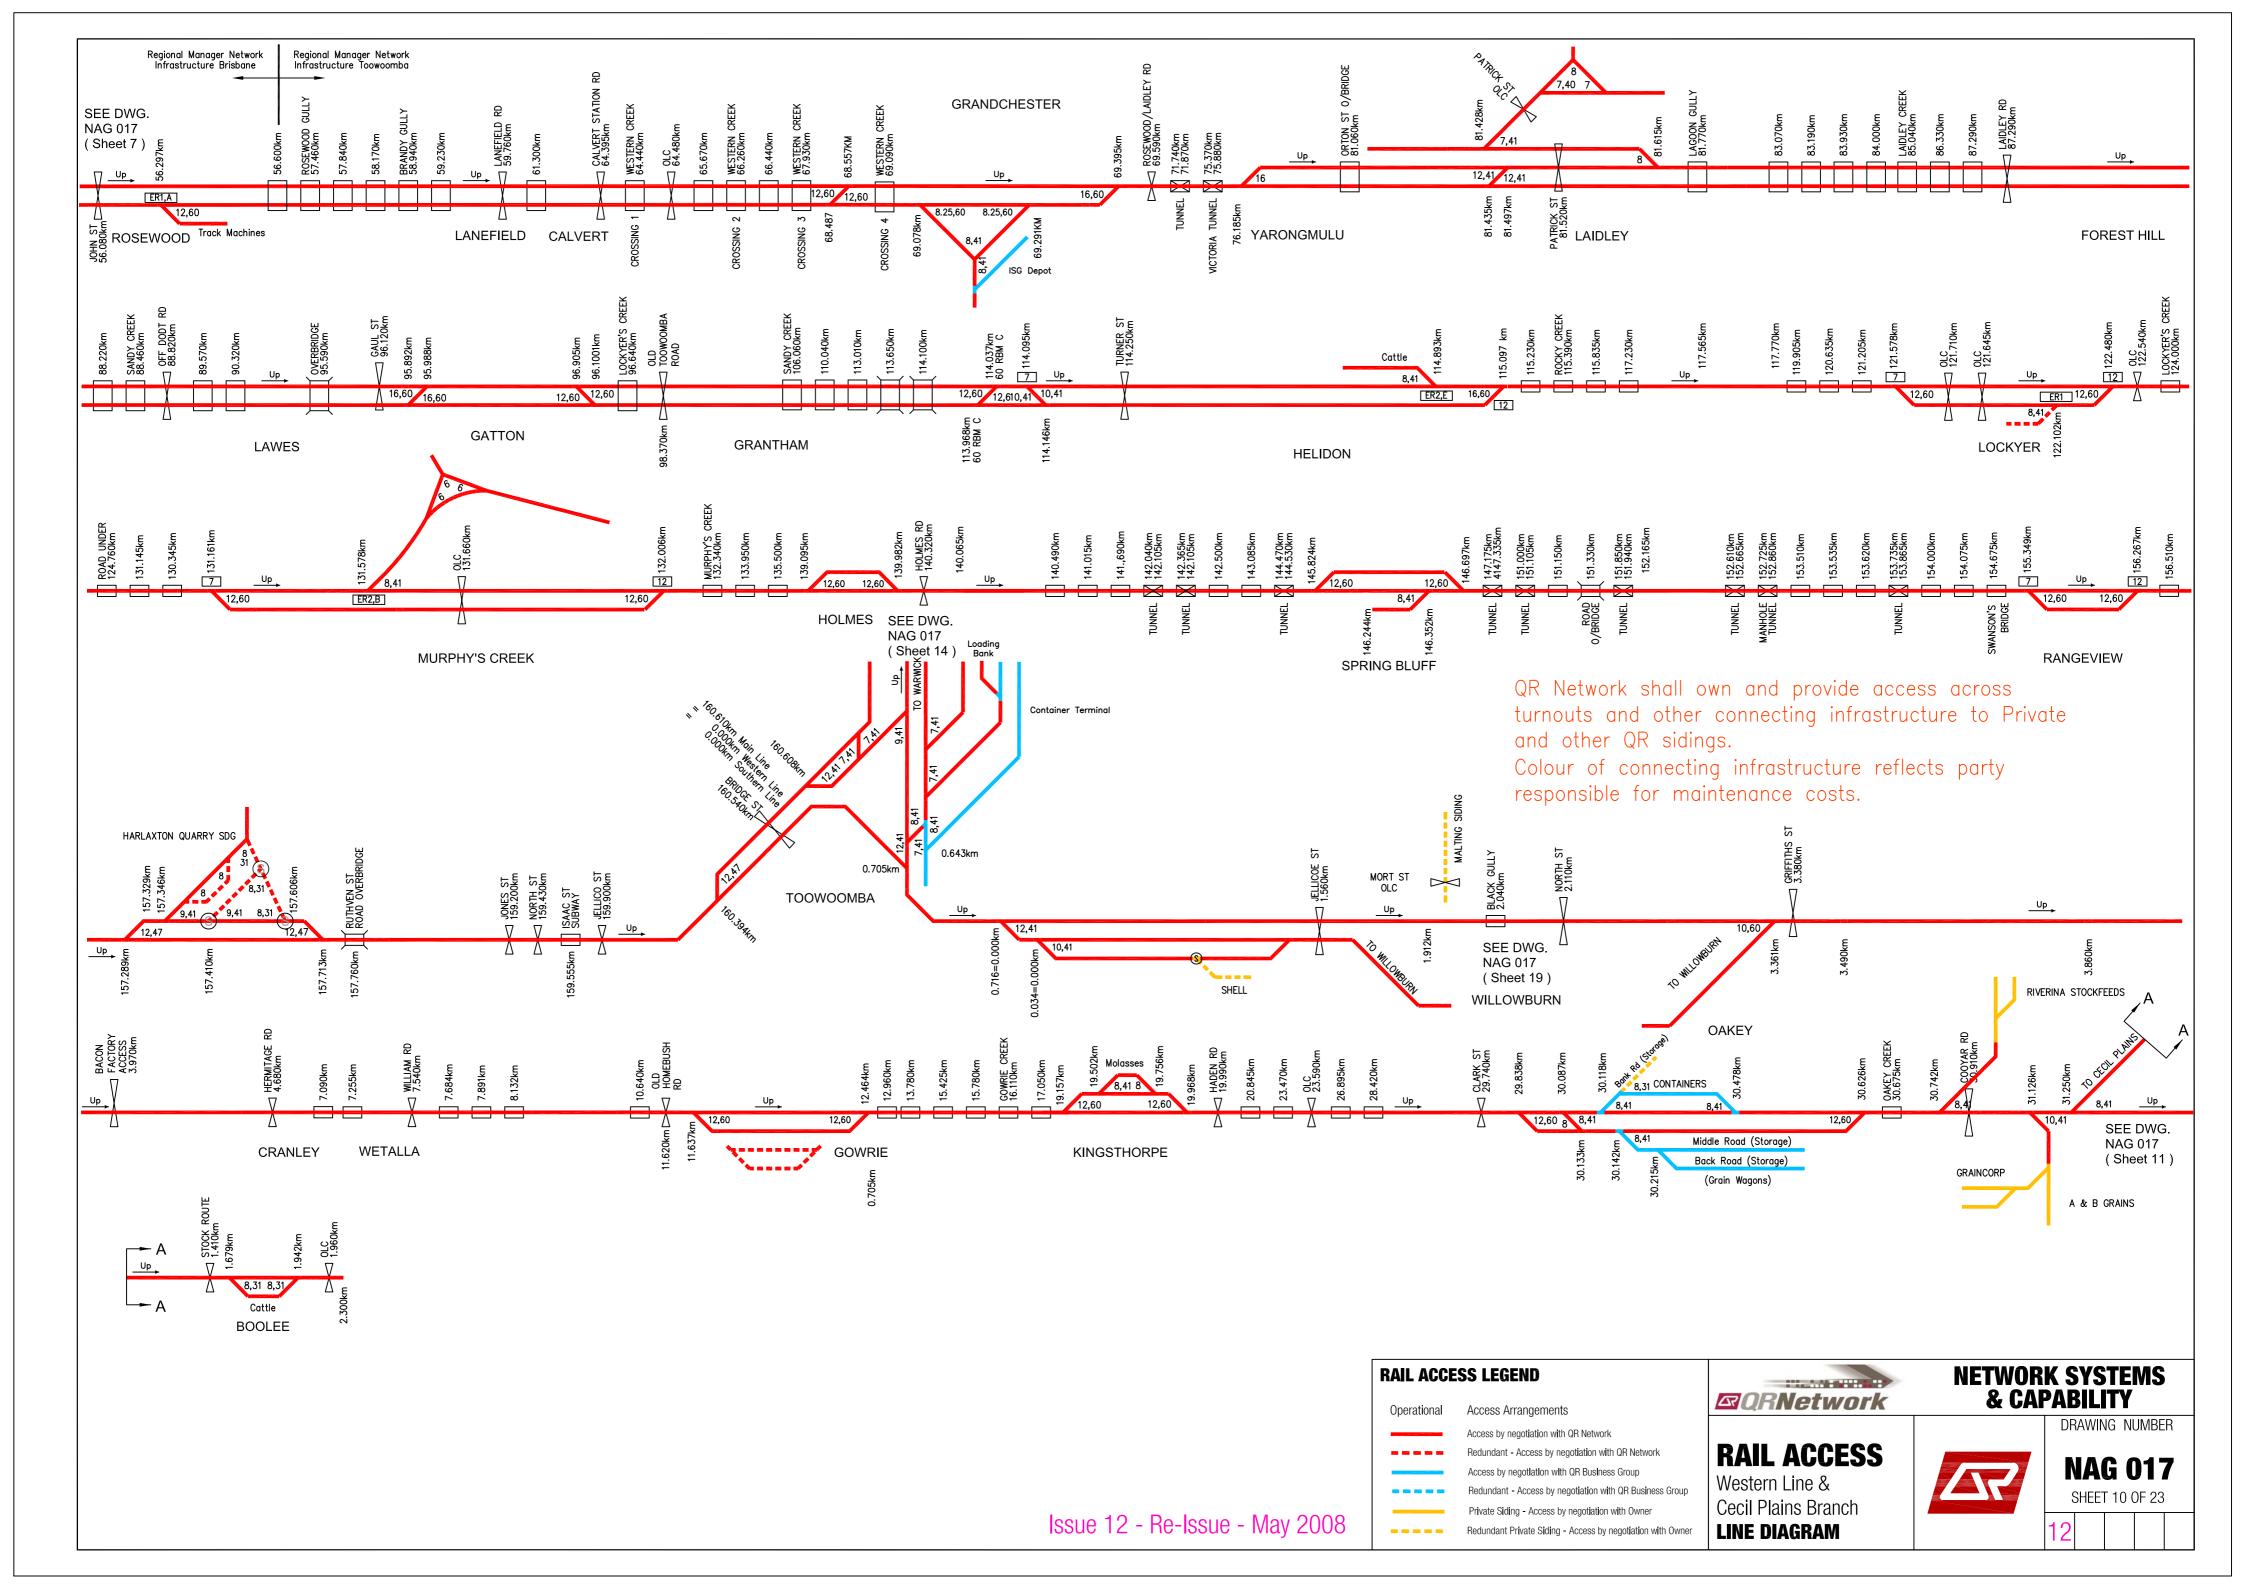

## **SOUTHERN QUEENSLAND - INFRASTRUCTURE CHANGES**

| SOUTHER | N QUEENS | LAND - INF | RASTRUCTURE CHANGES -           | December 20          | 07 - May 20 | 008                                                                                                                        |                                           |
|---------|----------|------------|---------------------------------|----------------------|-------------|----------------------------------------------------------------------------------------------------------------------------|-------------------------------------------|
| DRAWING | SHEET    | ISSUE      | STATION                         | KM                   | ICM #       | REASON                                                                                                                     | DETAILS                                   |
|         |          |            |                                 |                      |             |                                                                                                                            |                                           |
| NAG 017 | 1        | 12         | Mitchelton - Keperra            | 8km - 11km           | SEQIP       | Duplication Commissioned                                                                                                   | UPDATE                                    |
| NAG 017 | 2        | 11         |                                 |                      |             |                                                                                                                            | RE-ISSUE                                  |
| NAG 017 | 3        | 11         |                                 |                      |             |                                                                                                                            | RE-ISSUE                                  |
| NAG 017 | 4        | 12         |                                 |                      |             |                                                                                                                            | RE-ISSUE                                  |
| NAG 017 | 5        | 12         |                                 |                      |             |                                                                                                                            | RE-ISSUE                                  |
| NAG 017 | 6        | 12         |                                 |                      |             |                                                                                                                            | RE-ISSUE                                  |
| NAG 017 | 7        | 12         | Darra                           | 15km                 | WN 07/08    | Loop Siding dead-ended in preparation for 3rd<br>Road Corinda - Darra                                                      | UPDATE                                    |
| NAG 017 | 8        | 12         |                                 |                      |             |                                                                                                                            | RE-ISSUE                                  |
| NAG 017 | 9        | 11         |                                 |                      |             |                                                                                                                            | RE-ISSUE                                  |
| NAG 017 | 10       | 11         |                                 |                      |             |                                                                                                                            | RE-ISSUE                                  |
| NAG 017 | 11       | 13         |                                 |                      |             |                                                                                                                            | RE-ISSUE                                  |
| NAG 017 | 12       | 12         | Roma                            | 351km                |             | Remove the unused Mainline turnout from the BP Siding at Roma West to remove maintenance costs and reduce derailment risk. | UPDATE                                    |
| NAG 017 | 13       | 11         |                                 |                      |             |                                                                                                                            | RE-ISSUE                                  |
| NAG 017 | 14       | 13         |                                 |                      |             |                                                                                                                            | RE-ISSUE                                  |
| NAG 017 | 15       | 12         |                                 |                      |             |                                                                                                                            | RE-ISSUE                                  |
| NAG 017 | 16       | 11         | Buranda                         | 0.736km -<br>0.860km | WN 02/08    | Previously clipped and locked points at Buranda have been removed                                                          | UPDATE                                    |
| NAG 017 | 17       | 12         | Salisbury - Kuraby              |                      | WN 01/08    | Third Road Commissioned                                                                                                    | UPDATE                                    |
|         |          |            | Holmview<br>Helensvale - Nerang | 38km                 |             | Dead end siding long removed Duplication Commissioned                                                                      | Configuration Update                      |
|         |          |            | Nerang - Robina                 |                      |             | Duplication Commission due July 2008                                                                                       |                                           |
| NAG 017 | 18       | 11         |                                 |                      |             |                                                                                                                            | RE-ISSUE                                  |
| NAG 017 | 19       | 12         |                                 |                      |             |                                                                                                                            | RE-ISSUE                                  |
| NAG 017 | 20       | 11         |                                 |                      |             |                                                                                                                            | RE-ISSUE                                  |
| NAG 017 | 21       | 10         |                                 |                      |             | Road names added to new Stabling Area                                                                                      | UPDATE                                    |
| NAG 017 | 22       | 10         |                                 |                      |             |                                                                                                                            | RE-ISSUE                                  |
| NAG 017 | 23       | 10         | Acacia Ridge                    |                      |             | Woolworths (Private siding removed) Palmers Loop                                                                           | UPDATE (Reflecting current configuration) |
|         |          |            |                                 |                      |             | Macquarie Goodman Site sold and tracks removed (now TAFE)                                                                  |                                           |
|         |          |            |                                 |                      |             | Macquarie Goodman / UTO METPOL Site tracks removed                                                                         |                                           |