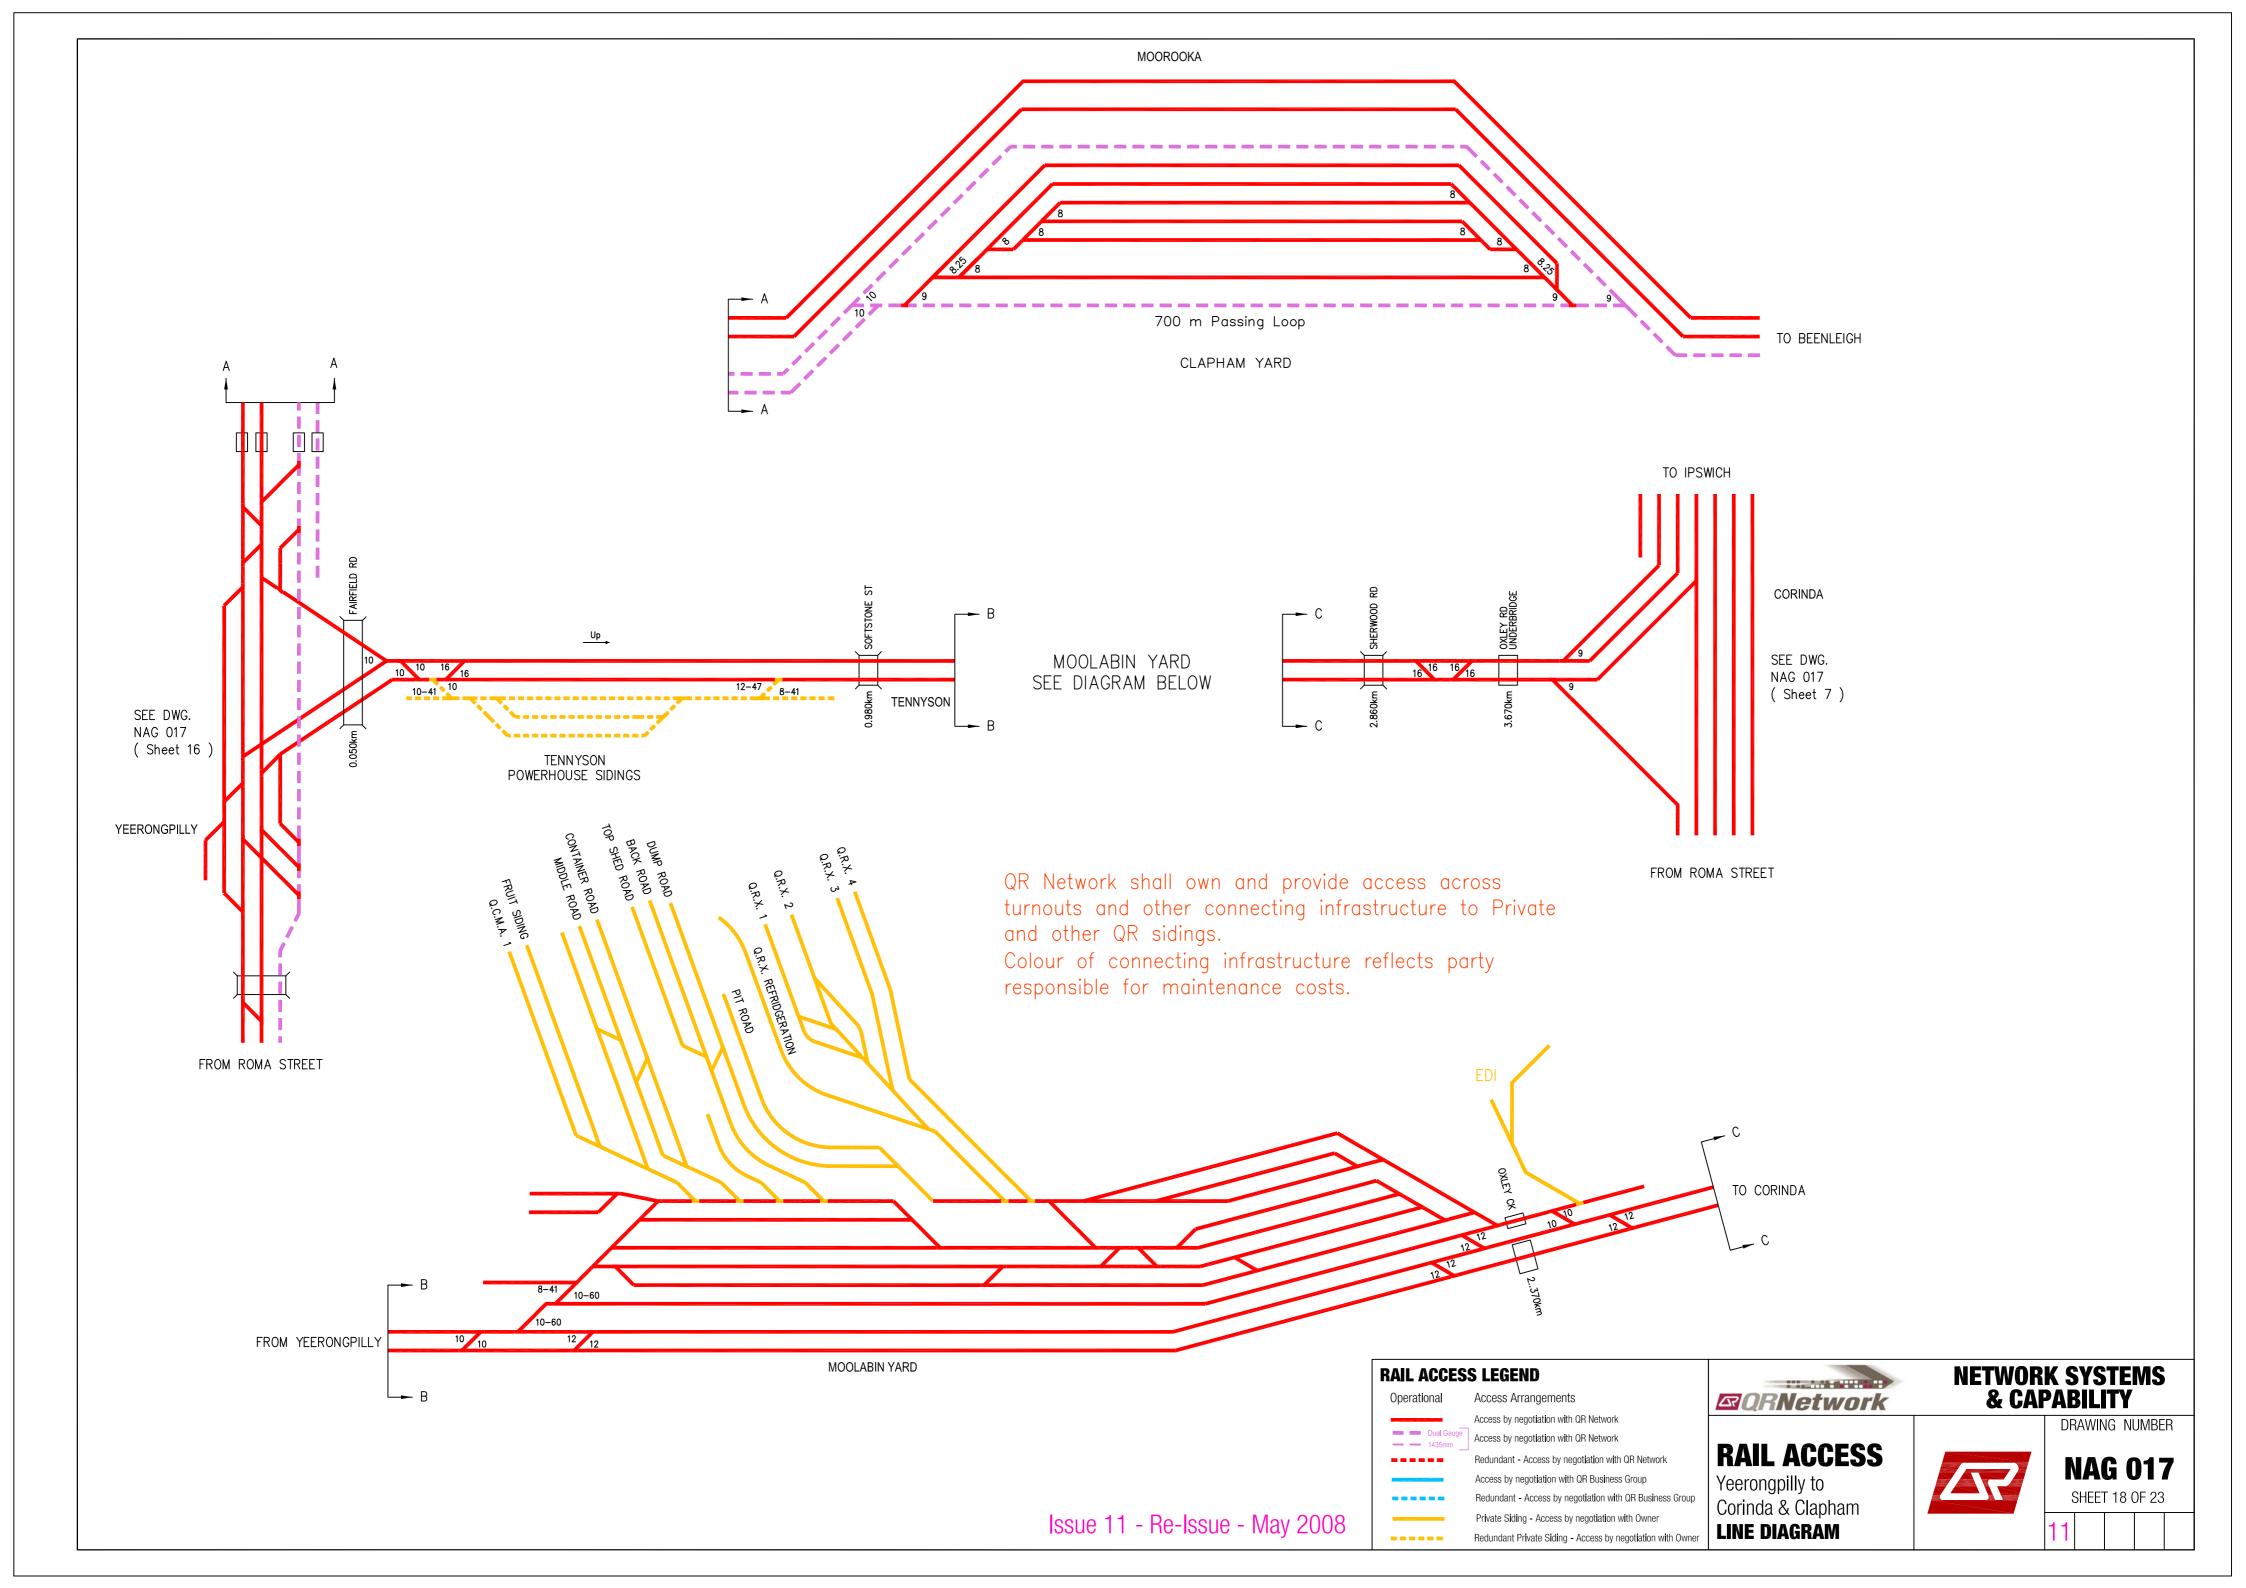

Sheet 14 Southern Line & Millmerran

Sheet 15 South Western Line

Sheet 16 Cleveland Branch & Beenleigh Line

Sheet 17 Gold Coast Line & Standard Gauge

Sheet 18 Yeerongpilly to Corinda & Clapham Sheet 19 Maryborough & Willowburn Loco

Sheet 20 Pinkenba Branch

Sheet 21 Mayne Loco Depot

Sheet 22 Mayne Marshalling & Normanby

Sheet 23 Acacia Ridge

SSUE - MAY - 200