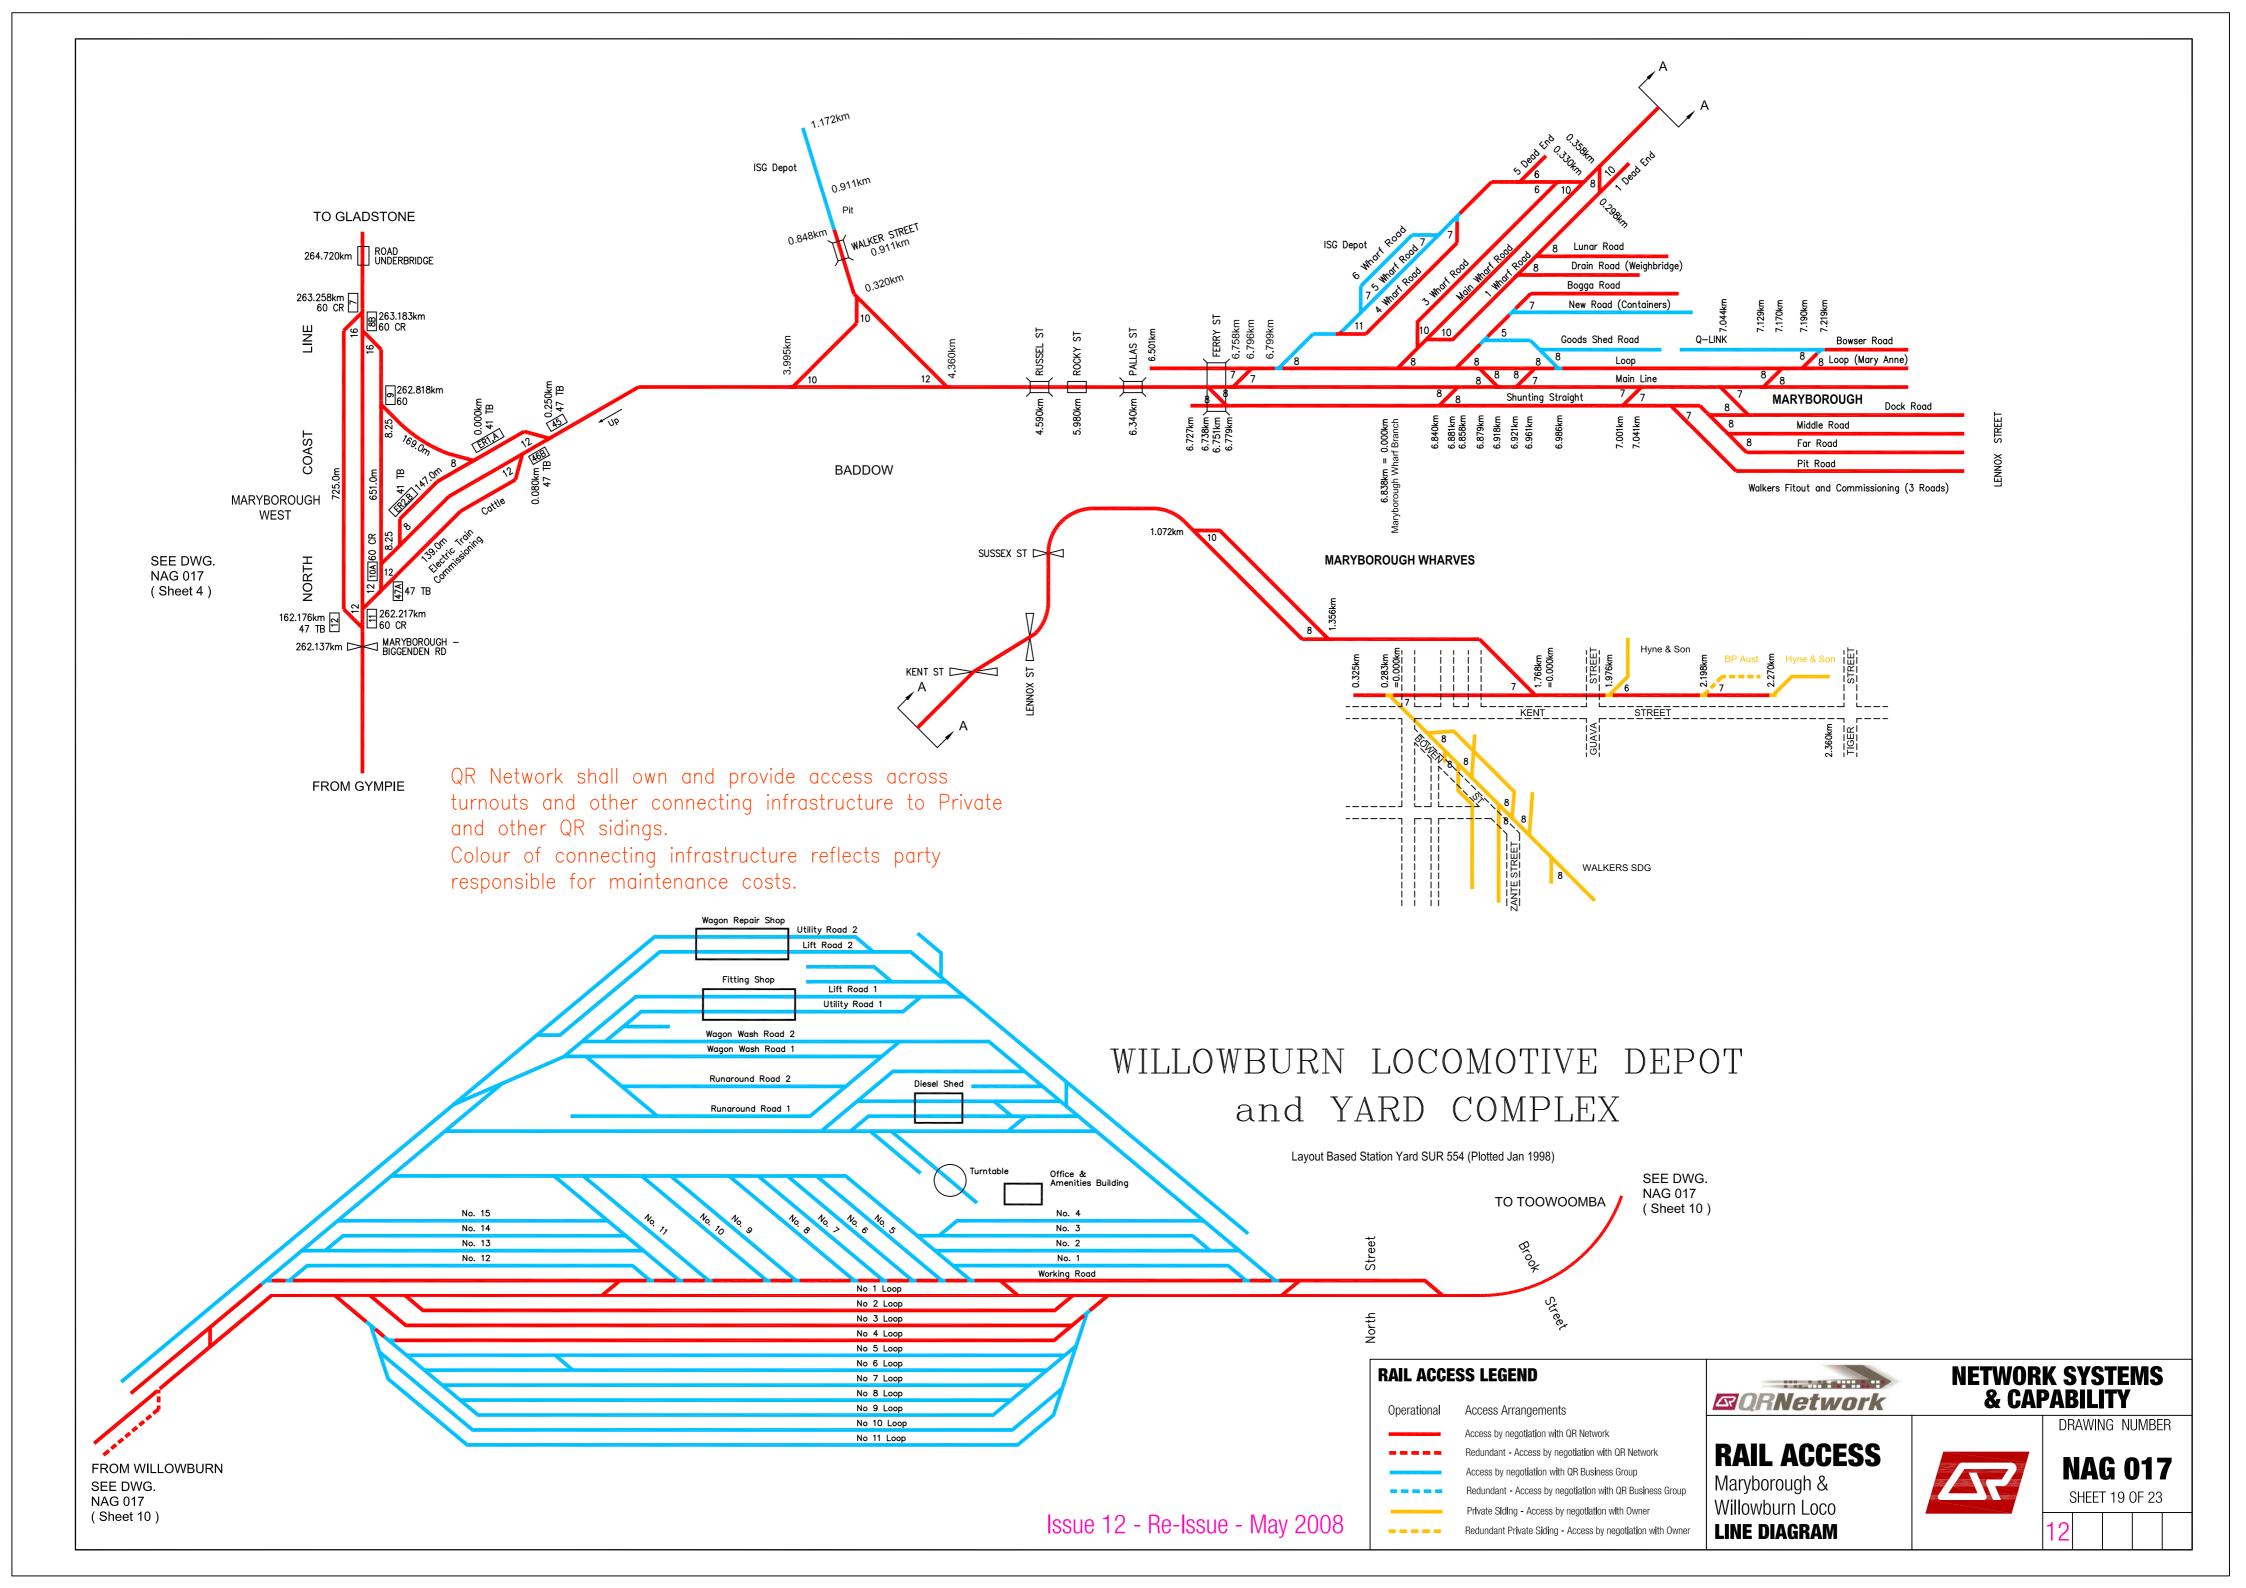

Sheet 14 Southern Line & Millmerran

Sheet 15 South Western Line

Sheet 16 Cleveland Branch & Beenleigh Line

Sheet 17 Gold Coast Line & Standard Gauge

Sheet 18 Yeerongpilly to Corinda & Clapham Sheet 19 Maryborough & Willowburn Loco

Sheet 20 Pinkenba Branch

Sheet 21 Mayne Loco Depot

Sheet 22 Mayne Marshalling & Normanby

Sheet 23 Acacia Ridge

SSUE - MAY - 200