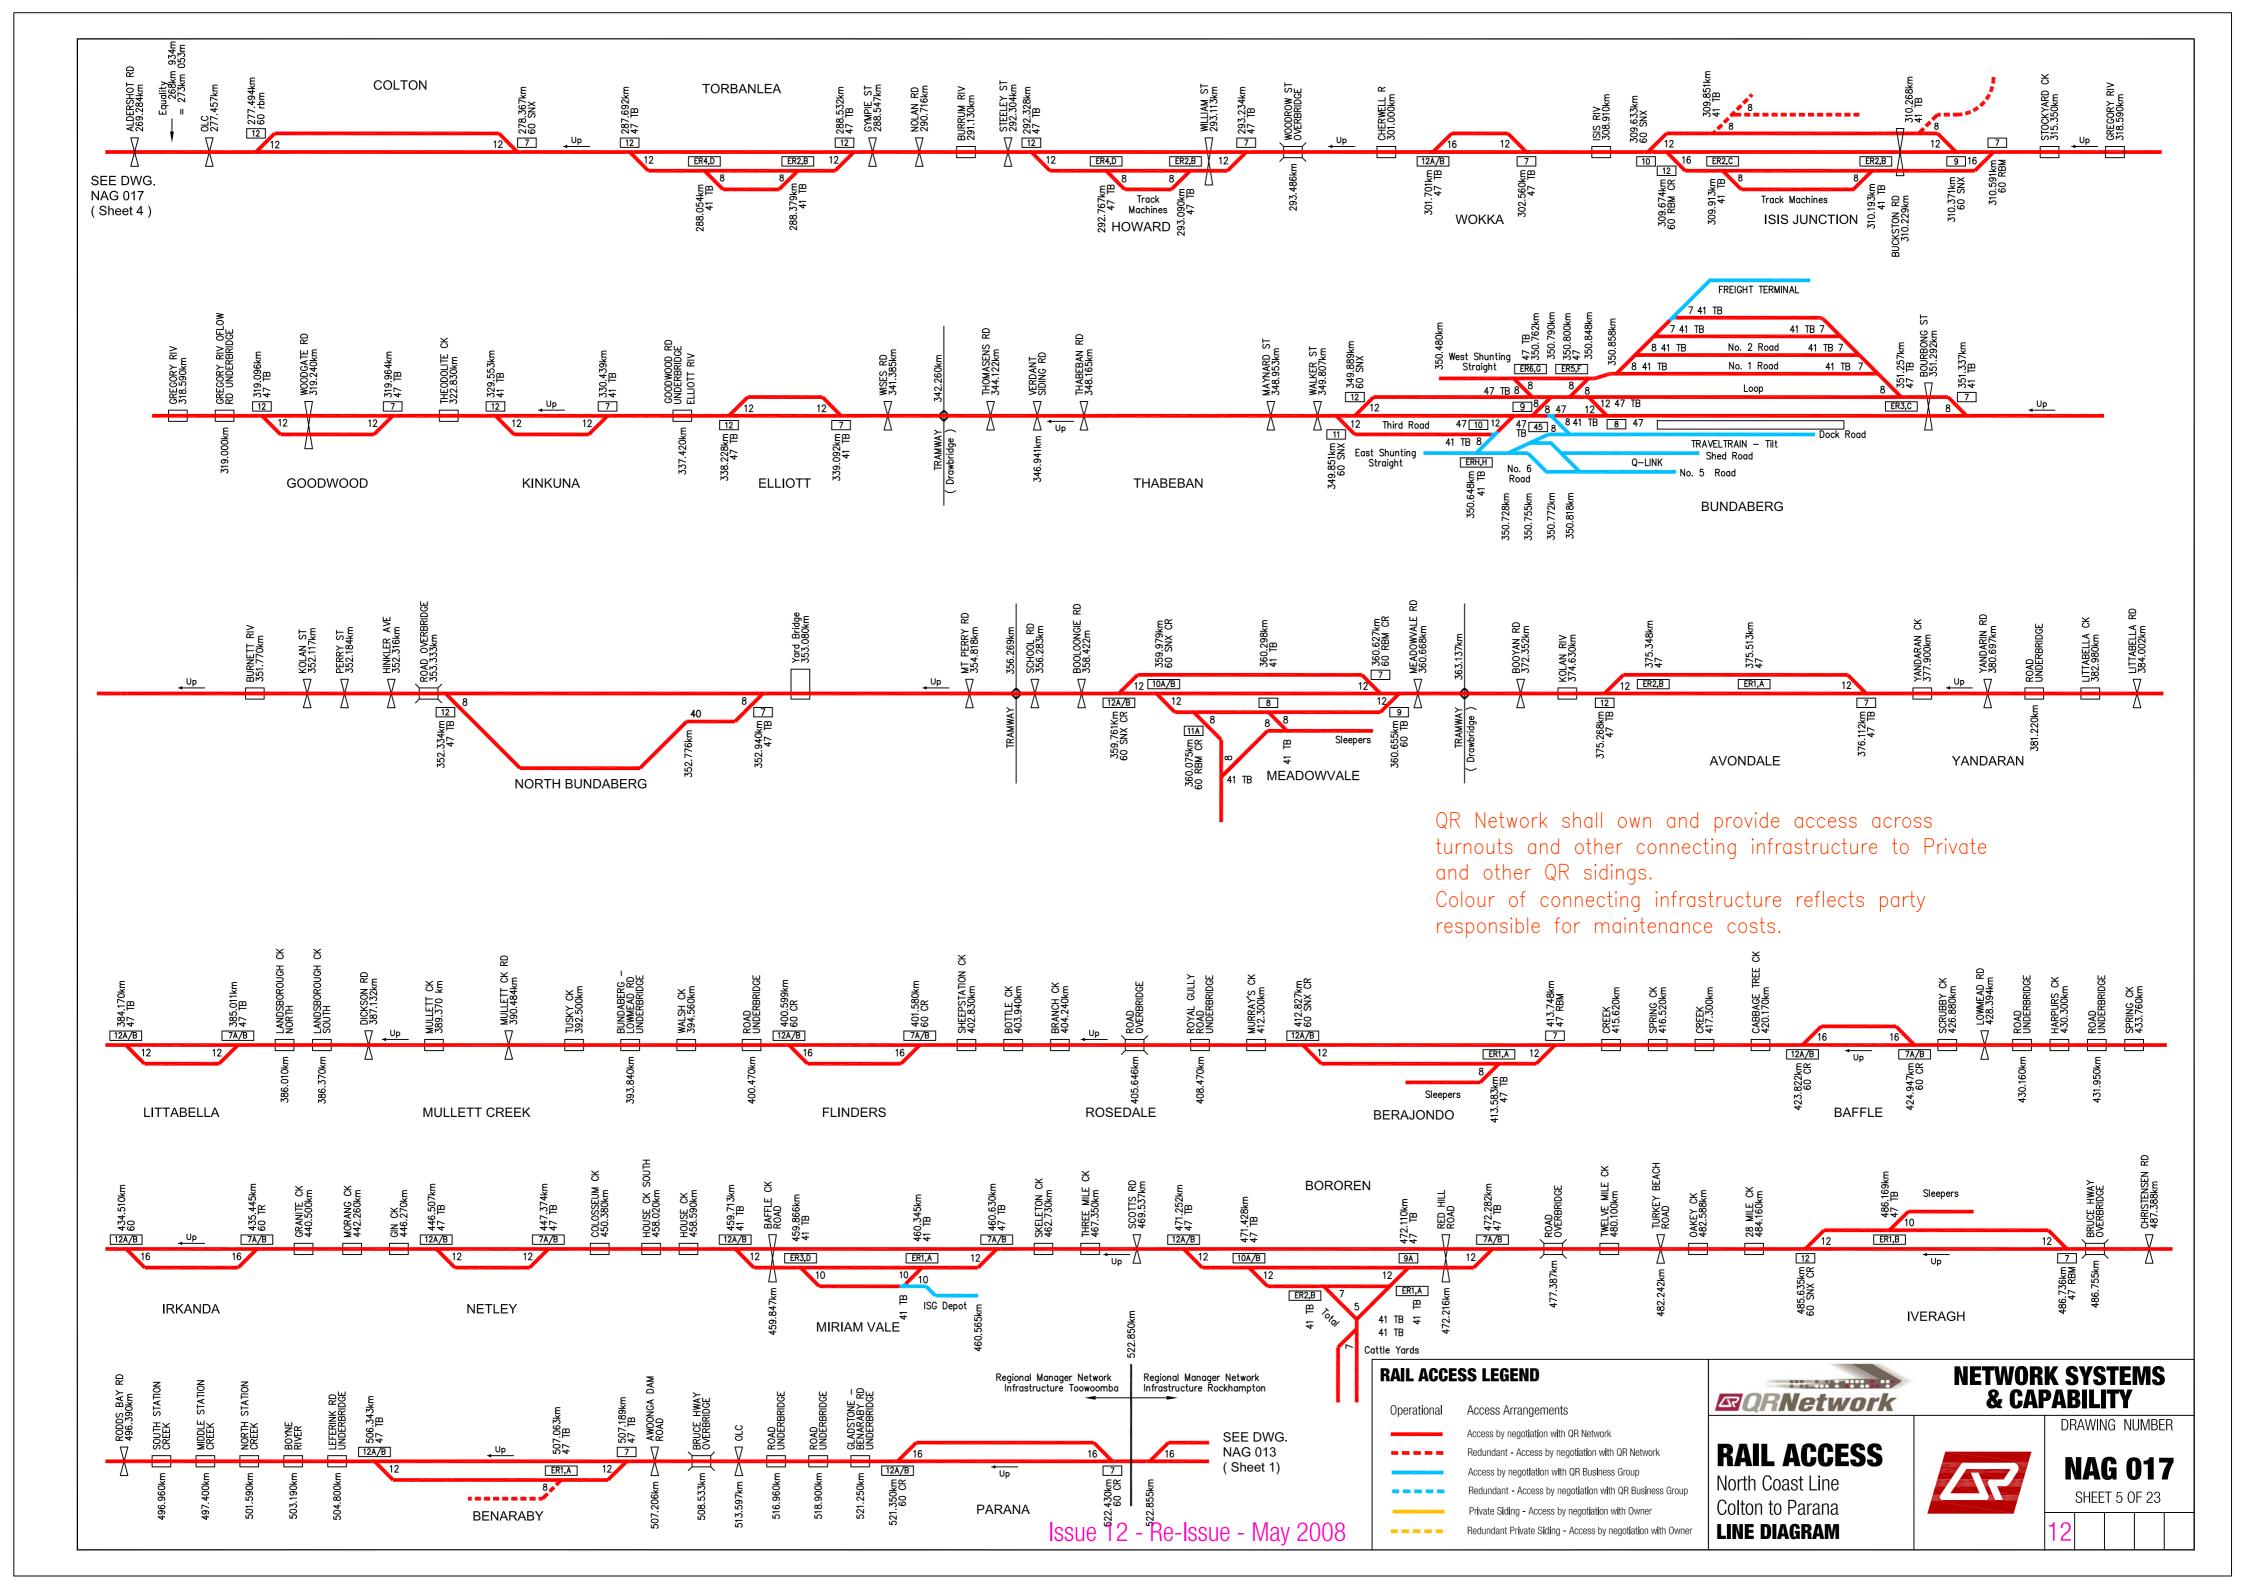

et 6 Mungar to Monto to Graham

Sheet 7 Main Line & Branches
Sheet 8 Redbank Workshops
Sheet 9 Ipswich Workshops

Sheet 10 Western Line & Cecil Plains

Sheet 11 Western Line

Sheet 12 Western Line & Wandoan

Sheet 13 Western Line & Great Western Line