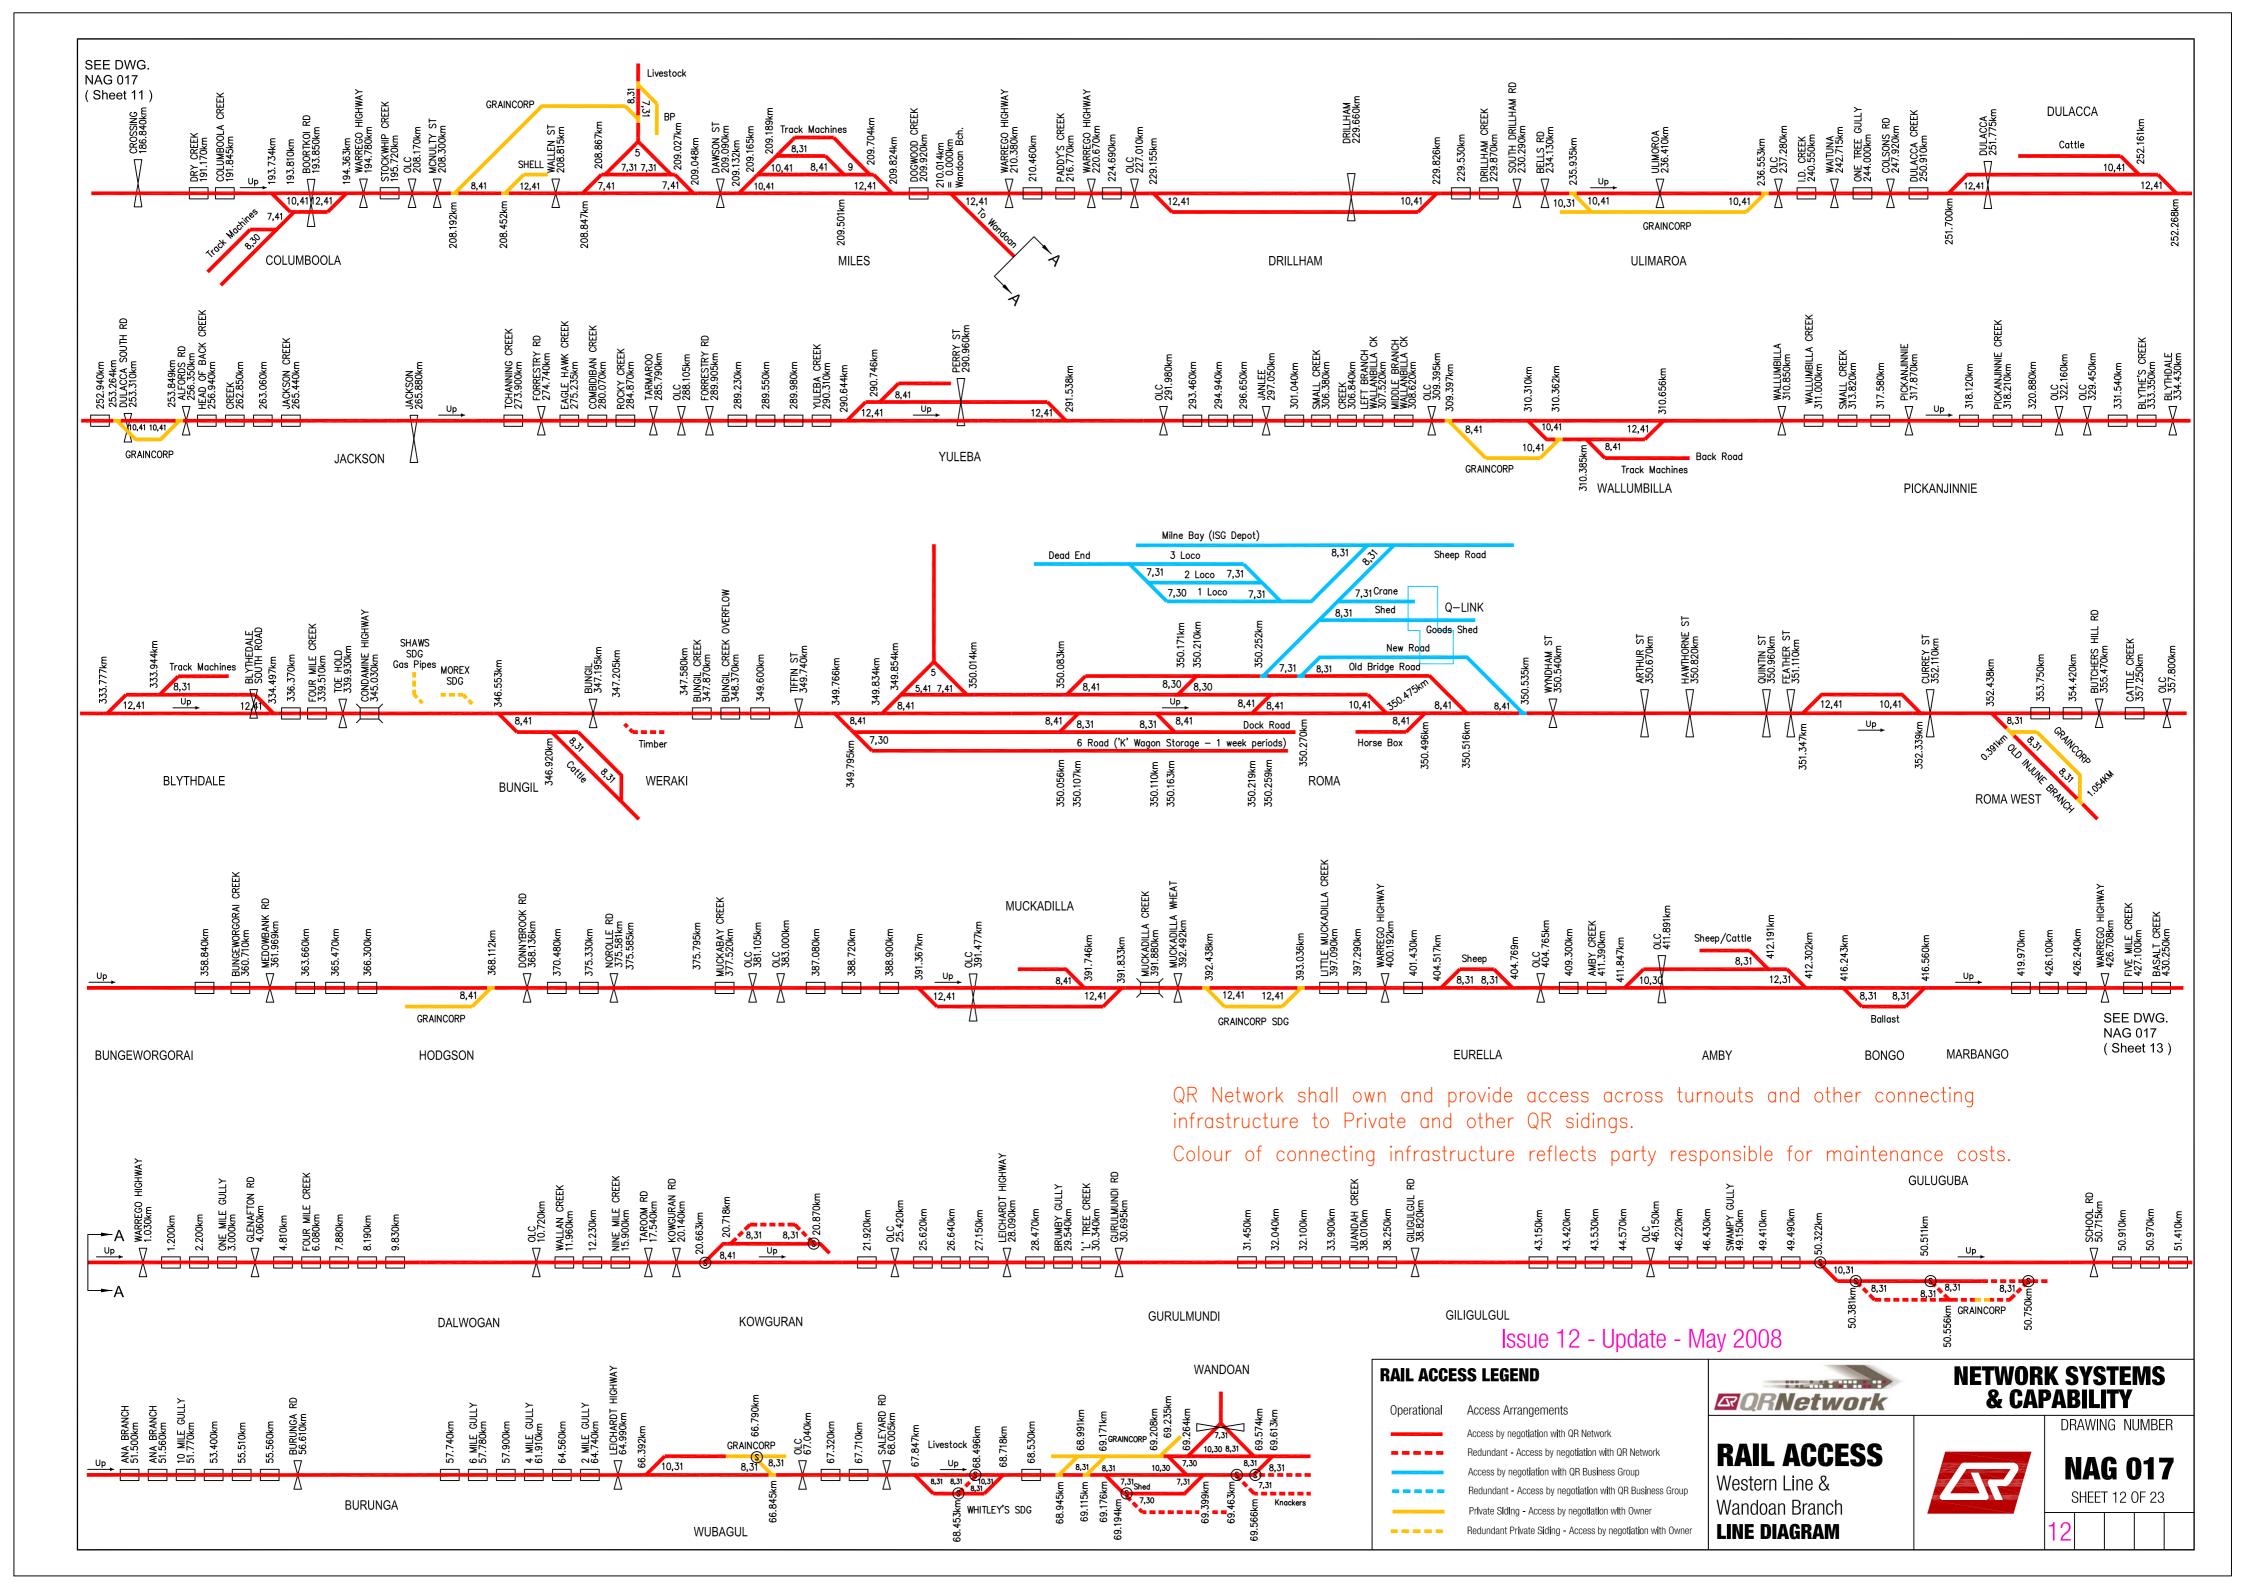

## **SOUTHERN QUEENSLAND - INFRASTRUCTURE CHANGES**

| SOUTHER | N QUEENS | LAND - INF | RASTRUCTURE CHANGES -           | December 20          | 07 - May 20 | 008                                                                                                                        |                                           |
|---------|----------|------------|---------------------------------|----------------------|-------------|----------------------------------------------------------------------------------------------------------------------------|-------------------------------------------|
| DRAWING | SHEET    | ISSUE      | STATION                         | KM                   | ICM #       | REASON                                                                                                                     | DETAILS                                   |
|         |          |            |                                 |                      |             |                                                                                                                            |                                           |
| NAG 017 | 1        | 12         | Mitchelton - Keperra            | 8km - 11km           | SEQIP       | Duplication Commissioned                                                                                                   | UPDATE                                    |
| NAG 017 | 2        | 11         |                                 |                      |             |                                                                                                                            | RE-ISSUE                                  |
| NAG 017 | 3        | 11         |                                 |                      |             |                                                                                                                            | RE-ISSUE                                  |
| NAG 017 | 4        | 12         |                                 |                      |             |                                                                                                                            | RE-ISSUE                                  |
| NAG 017 | 5        | 12         |                                 |                      |             |                                                                                                                            | RE-ISSUE                                  |
| NAG 017 | 6        | 12         |                                 |                      |             |                                                                                                                            | RE-ISSUE                                  |
| NAG 017 | 7        | 12         | Darra                           | 15km                 | WN 07/08    | Loop Siding dead-ended in preparation for 3rd<br>Road Corinda - Darra                                                      | UPDATE                                    |
| NAG 017 | 8        | 12         |                                 |                      |             |                                                                                                                            | RE-ISSUE                                  |
| NAG 017 | 9        | 11         |                                 |                      |             |                                                                                                                            | RE-ISSUE                                  |
| NAG 017 | 10       | 11         |                                 |                      |             |                                                                                                                            | RE-ISSUE                                  |
| NAG 017 | 11       | 13         |                                 |                      |             |                                                                                                                            | RE-ISSUE                                  |
| NAG 017 | 12       | 12         | Roma                            | 351km                |             | Remove the unused Mainline turnout from the BP Siding at Roma West to remove maintenance costs and reduce derailment risk. | UPDATE                                    |
| NAG 017 | 13       | 11         |                                 |                      |             |                                                                                                                            | RE-ISSUE                                  |
| NAG 017 | 14       | 13         |                                 |                      |             |                                                                                                                            | RE-ISSUE                                  |
| NAG 017 | 15       | 12         |                                 |                      |             |                                                                                                                            | RE-ISSUE                                  |
| NAG 017 | 16       | 11         | Buranda                         | 0.736km -<br>0.860km | WN 02/08    | Previously clipped and locked points at Buranda have been removed                                                          | UPDATE                                    |
| NAG 017 | 17       | 12         | Salisbury - Kuraby              |                      | WN 01/08    | Third Road Commissioned                                                                                                    | UPDATE                                    |
|         |          |            | Holmview<br>Helensvale - Nerang | 38km                 |             | Dead end siding long removed Duplication Commissioned                                                                      | Configuration Update                      |
|         |          |            | Nerang - Robina                 |                      |             | Duplication Commission due July 2008                                                                                       |                                           |
| NAG 017 | 18       | 11         |                                 |                      |             |                                                                                                                            | RE-ISSUE                                  |
| NAG 017 | 19       | 12         |                                 |                      |             |                                                                                                                            | RE-ISSUE                                  |
| NAG 017 | 20       | 11         |                                 |                      |             |                                                                                                                            | RE-ISSUE                                  |
| NAG 017 | 21       | 10         |                                 |                      |             | Road names added to new Stabling Area                                                                                      | UPDATE                                    |
| NAG 017 | 22       | 10         |                                 |                      |             |                                                                                                                            | RE-ISSUE                                  |
| NAG 017 | 23       | 10         | Acacia Ridge                    |                      |             | Woolworths (Private siding removed) Palmers Loop                                                                           | UPDATE (Reflecting current configuration) |
|         |          |            |                                 |                      |             | Macquarie Goodman Site sold and tracks removed (now TAFE)                                                                  |                                           |
|         |          |            |                                 |                      |             | Macquarie Goodman / UTO METPOL Site tracks removed                                                                         |                                           |