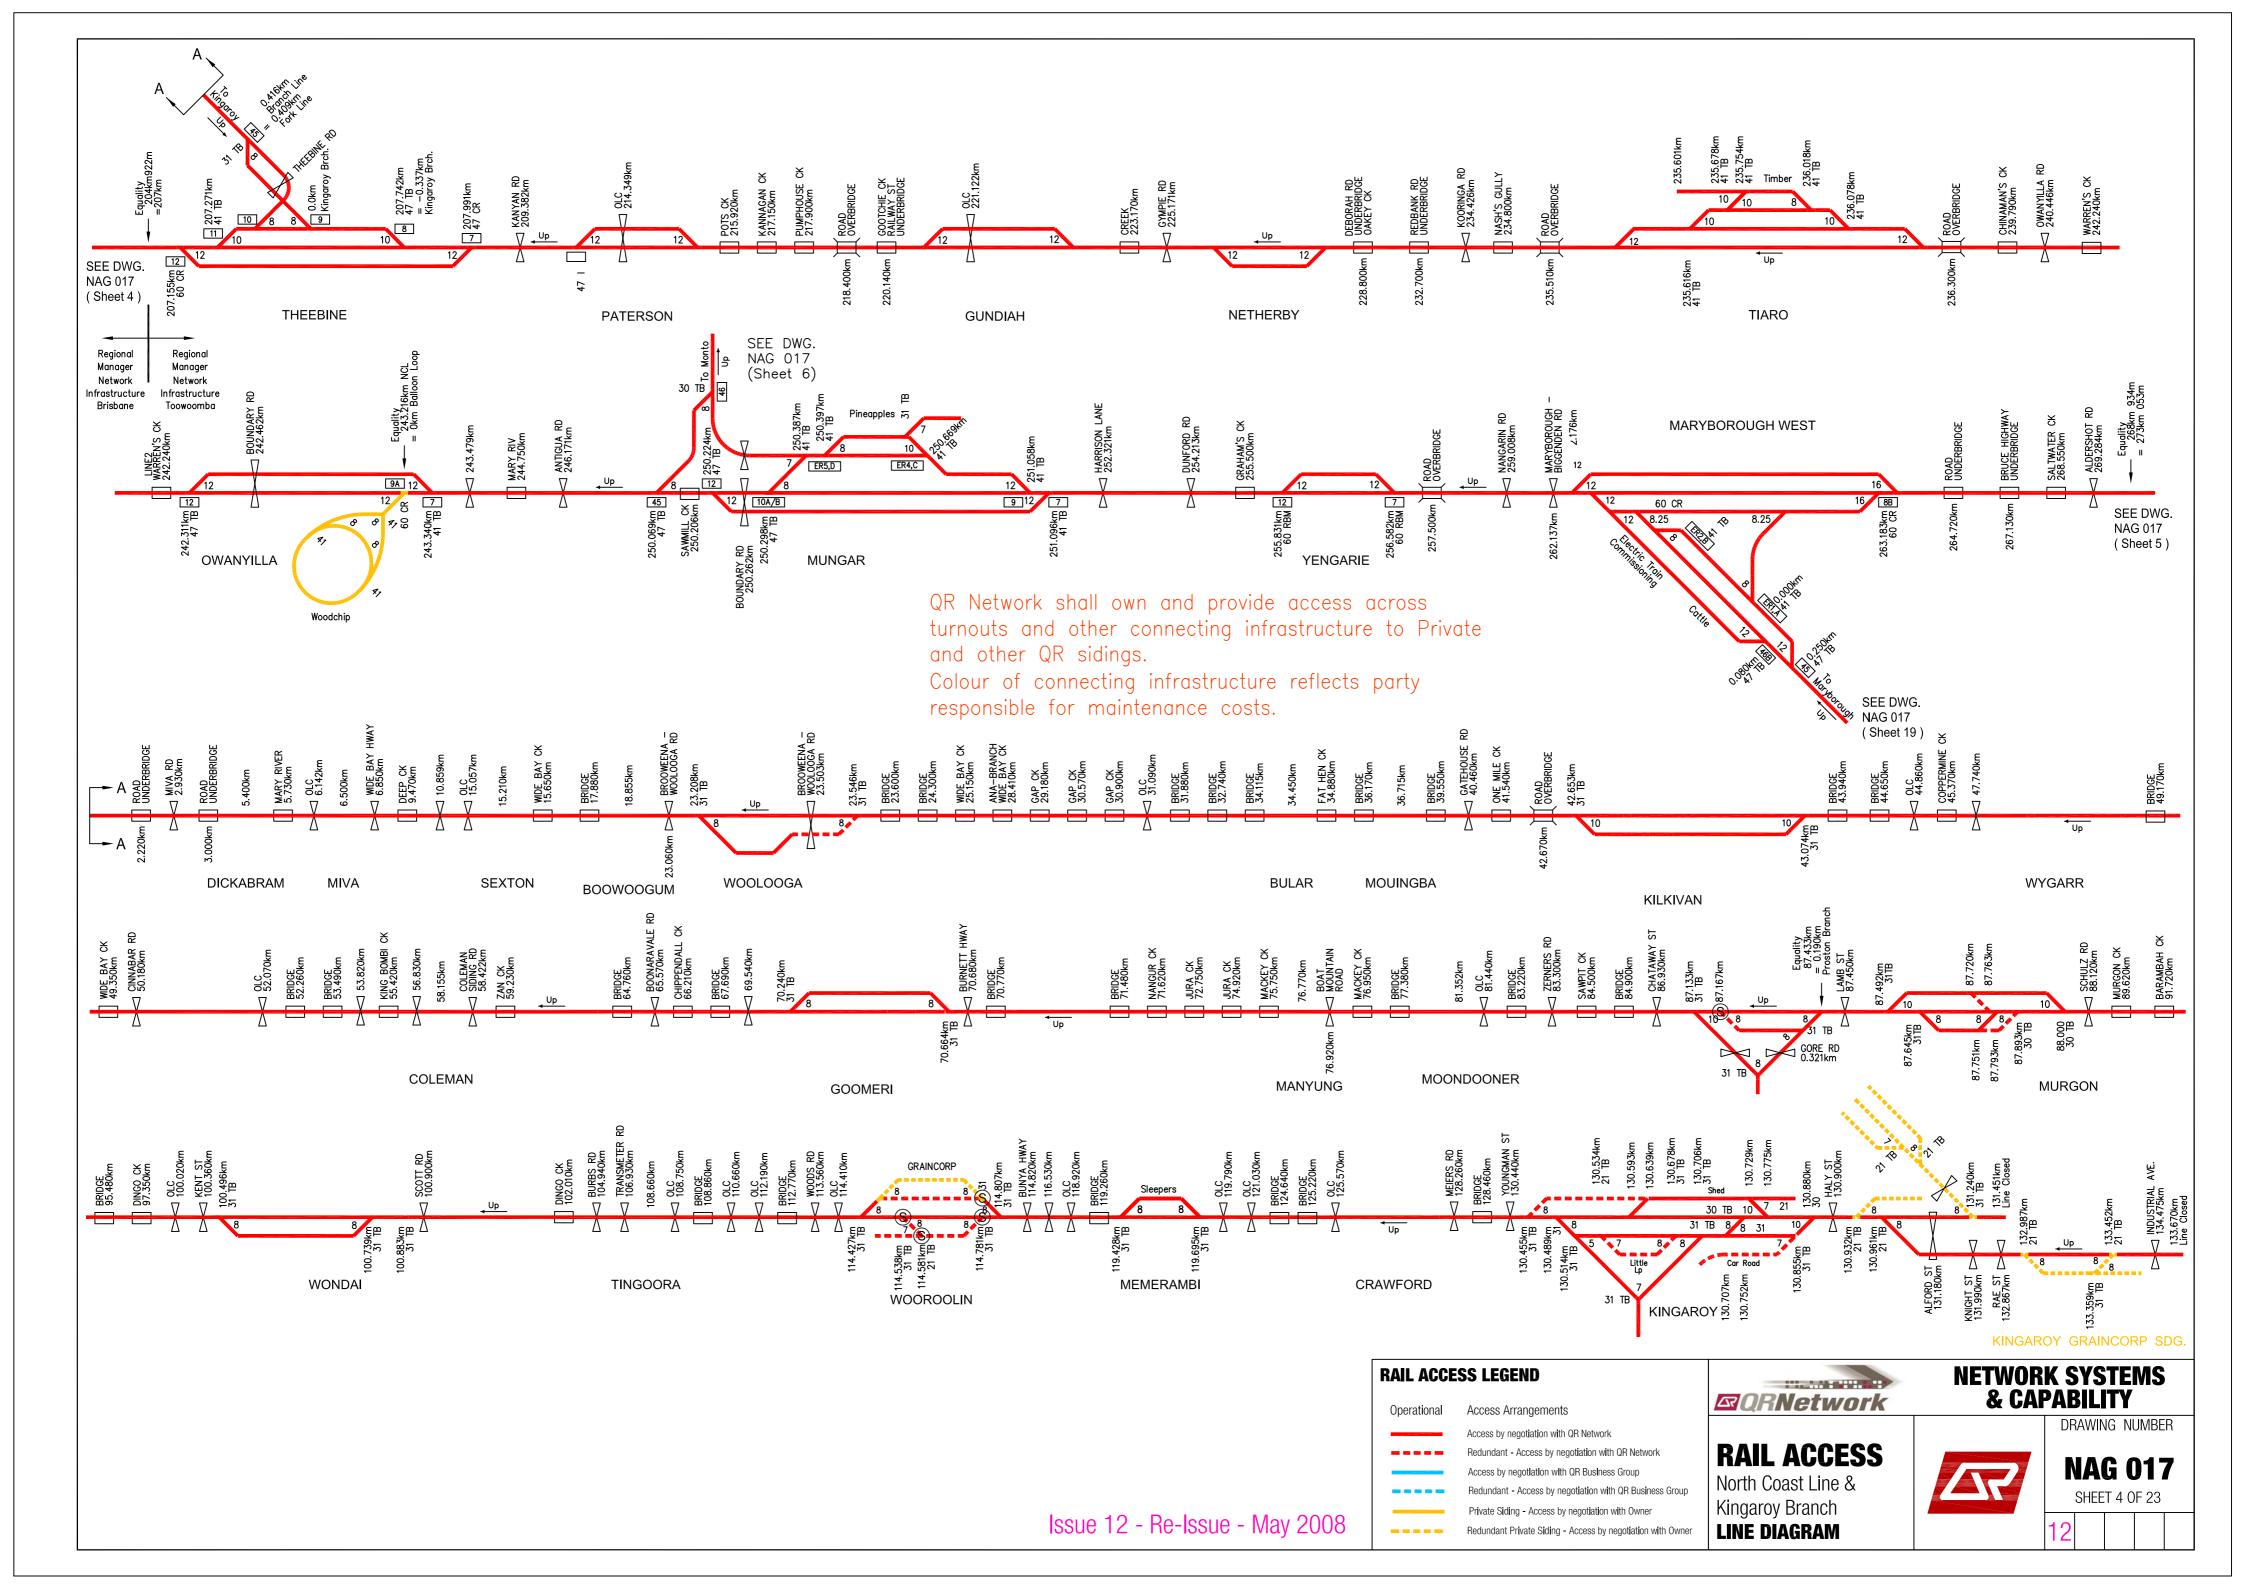

## **SOUTHERN QUEENSLAND - INFRASTRUCTURE CHANGES**

| SOUTHER | N QUEENS | LAND - INF | RASTRUCTURE CHANGES -           | December 20          | 07 - May 20 | 008                                                                                                                        |                                           |
|---------|----------|------------|---------------------------------|----------------------|-------------|----------------------------------------------------------------------------------------------------------------------------|-------------------------------------------|
| DRAWING | SHEET    | ISSUE      | STATION                         | KM                   | ICM #       | REASON                                                                                                                     | DETAILS                                   |
|         |          |            |                                 |                      |             |                                                                                                                            |                                           |
| NAG 017 | 1        | 12         | Mitchelton - Keperra            | 8km - 11km           | SEQIP       | Duplication Commissioned                                                                                                   | UPDATE                                    |
| NAG 017 | 2        | 11         |                                 |                      |             |                                                                                                                            | RE-ISSUE                                  |
| NAG 017 | 3        | 11         |                                 |                      |             |                                                                                                                            | RE-ISSUE                                  |
| NAG 017 | 4        | 12         |                                 |                      |             |                                                                                                                            | RE-ISSUE                                  |
| NAG 017 | 5        | 12         |                                 |                      |             |                                                                                                                            | RE-ISSUE                                  |
| NAG 017 | 6        | 12         |                                 |                      |             |                                                                                                                            | RE-ISSUE                                  |
| NAG 017 | 7        | 12         | Darra                           | 15km                 | WN 07/08    | Loop Siding dead-ended in preparation for 3rd<br>Road Corinda - Darra                                                      | UPDATE                                    |
| NAG 017 | 8        | 12         |                                 |                      |             |                                                                                                                            | RE-ISSUE                                  |
| NAG 017 | 9        | 11         |                                 |                      |             |                                                                                                                            | RE-ISSUE                                  |
| NAG 017 | 10       | 11         |                                 |                      |             |                                                                                                                            | RE-ISSUE                                  |
| NAG 017 | 11       | 13         |                                 |                      |             |                                                                                                                            | RE-ISSUE                                  |
| NAG 017 | 12       | 12         | Roma                            | 351km                |             | Remove the unused Mainline turnout from the BP Siding at Roma West to remove maintenance costs and reduce derailment risk. | UPDATE                                    |
| NAG 017 | 13       | 11         |                                 |                      |             |                                                                                                                            | RE-ISSUE                                  |
| NAG 017 | 14       | 13         |                                 |                      |             |                                                                                                                            | RE-ISSUE                                  |
| NAG 017 | 15       | 12         |                                 |                      |             |                                                                                                                            | RE-ISSUE                                  |
| NAG 017 | 16       | 11         | Buranda                         | 0.736km -<br>0.860km | WN 02/08    | Previously clipped and locked points at Buranda have been removed                                                          | UPDATE                                    |
| NAG 017 | 17       | 12         | Salisbury - Kuraby              |                      | WN 01/08    | Third Road Commissioned                                                                                                    | UPDATE                                    |
|         |          |            | Holmview<br>Helensvale - Nerang | 38km                 |             | Dead end siding long removed Duplication Commissioned                                                                      | Configuration Update                      |
|         |          |            | Nerang - Robina                 |                      |             | Duplication Commission due July 2008                                                                                       |                                           |
| NAG 017 | 18       | 11         |                                 |                      |             |                                                                                                                            | RE-ISSUE                                  |
| NAG 017 | 19       | 12         |                                 |                      |             |                                                                                                                            | RE-ISSUE                                  |
| NAG 017 | 20       | 11         |                                 |                      |             |                                                                                                                            | RE-ISSUE                                  |
| NAG 017 | 21       | 10         |                                 |                      |             | Road names added to new Stabling Area                                                                                      | UPDATE                                    |
| NAG 017 | 22       | 10         |                                 |                      |             |                                                                                                                            | RE-ISSUE                                  |
| NAG 017 | 23       | 10         | Acacia Ridge                    |                      |             | Woolworths (Private siding removed) Palmers Loop                                                                           | UPDATE (Reflecting current configuration) |
|         |          |            |                                 |                      |             | Macquarie Goodman Site sold and tracks removed (now TAFE)                                                                  |                                           |
|         |          |            |                                 |                      |             | Macquarie Goodman / UTO METPOL Site tracks removed                                                                         |                                           |