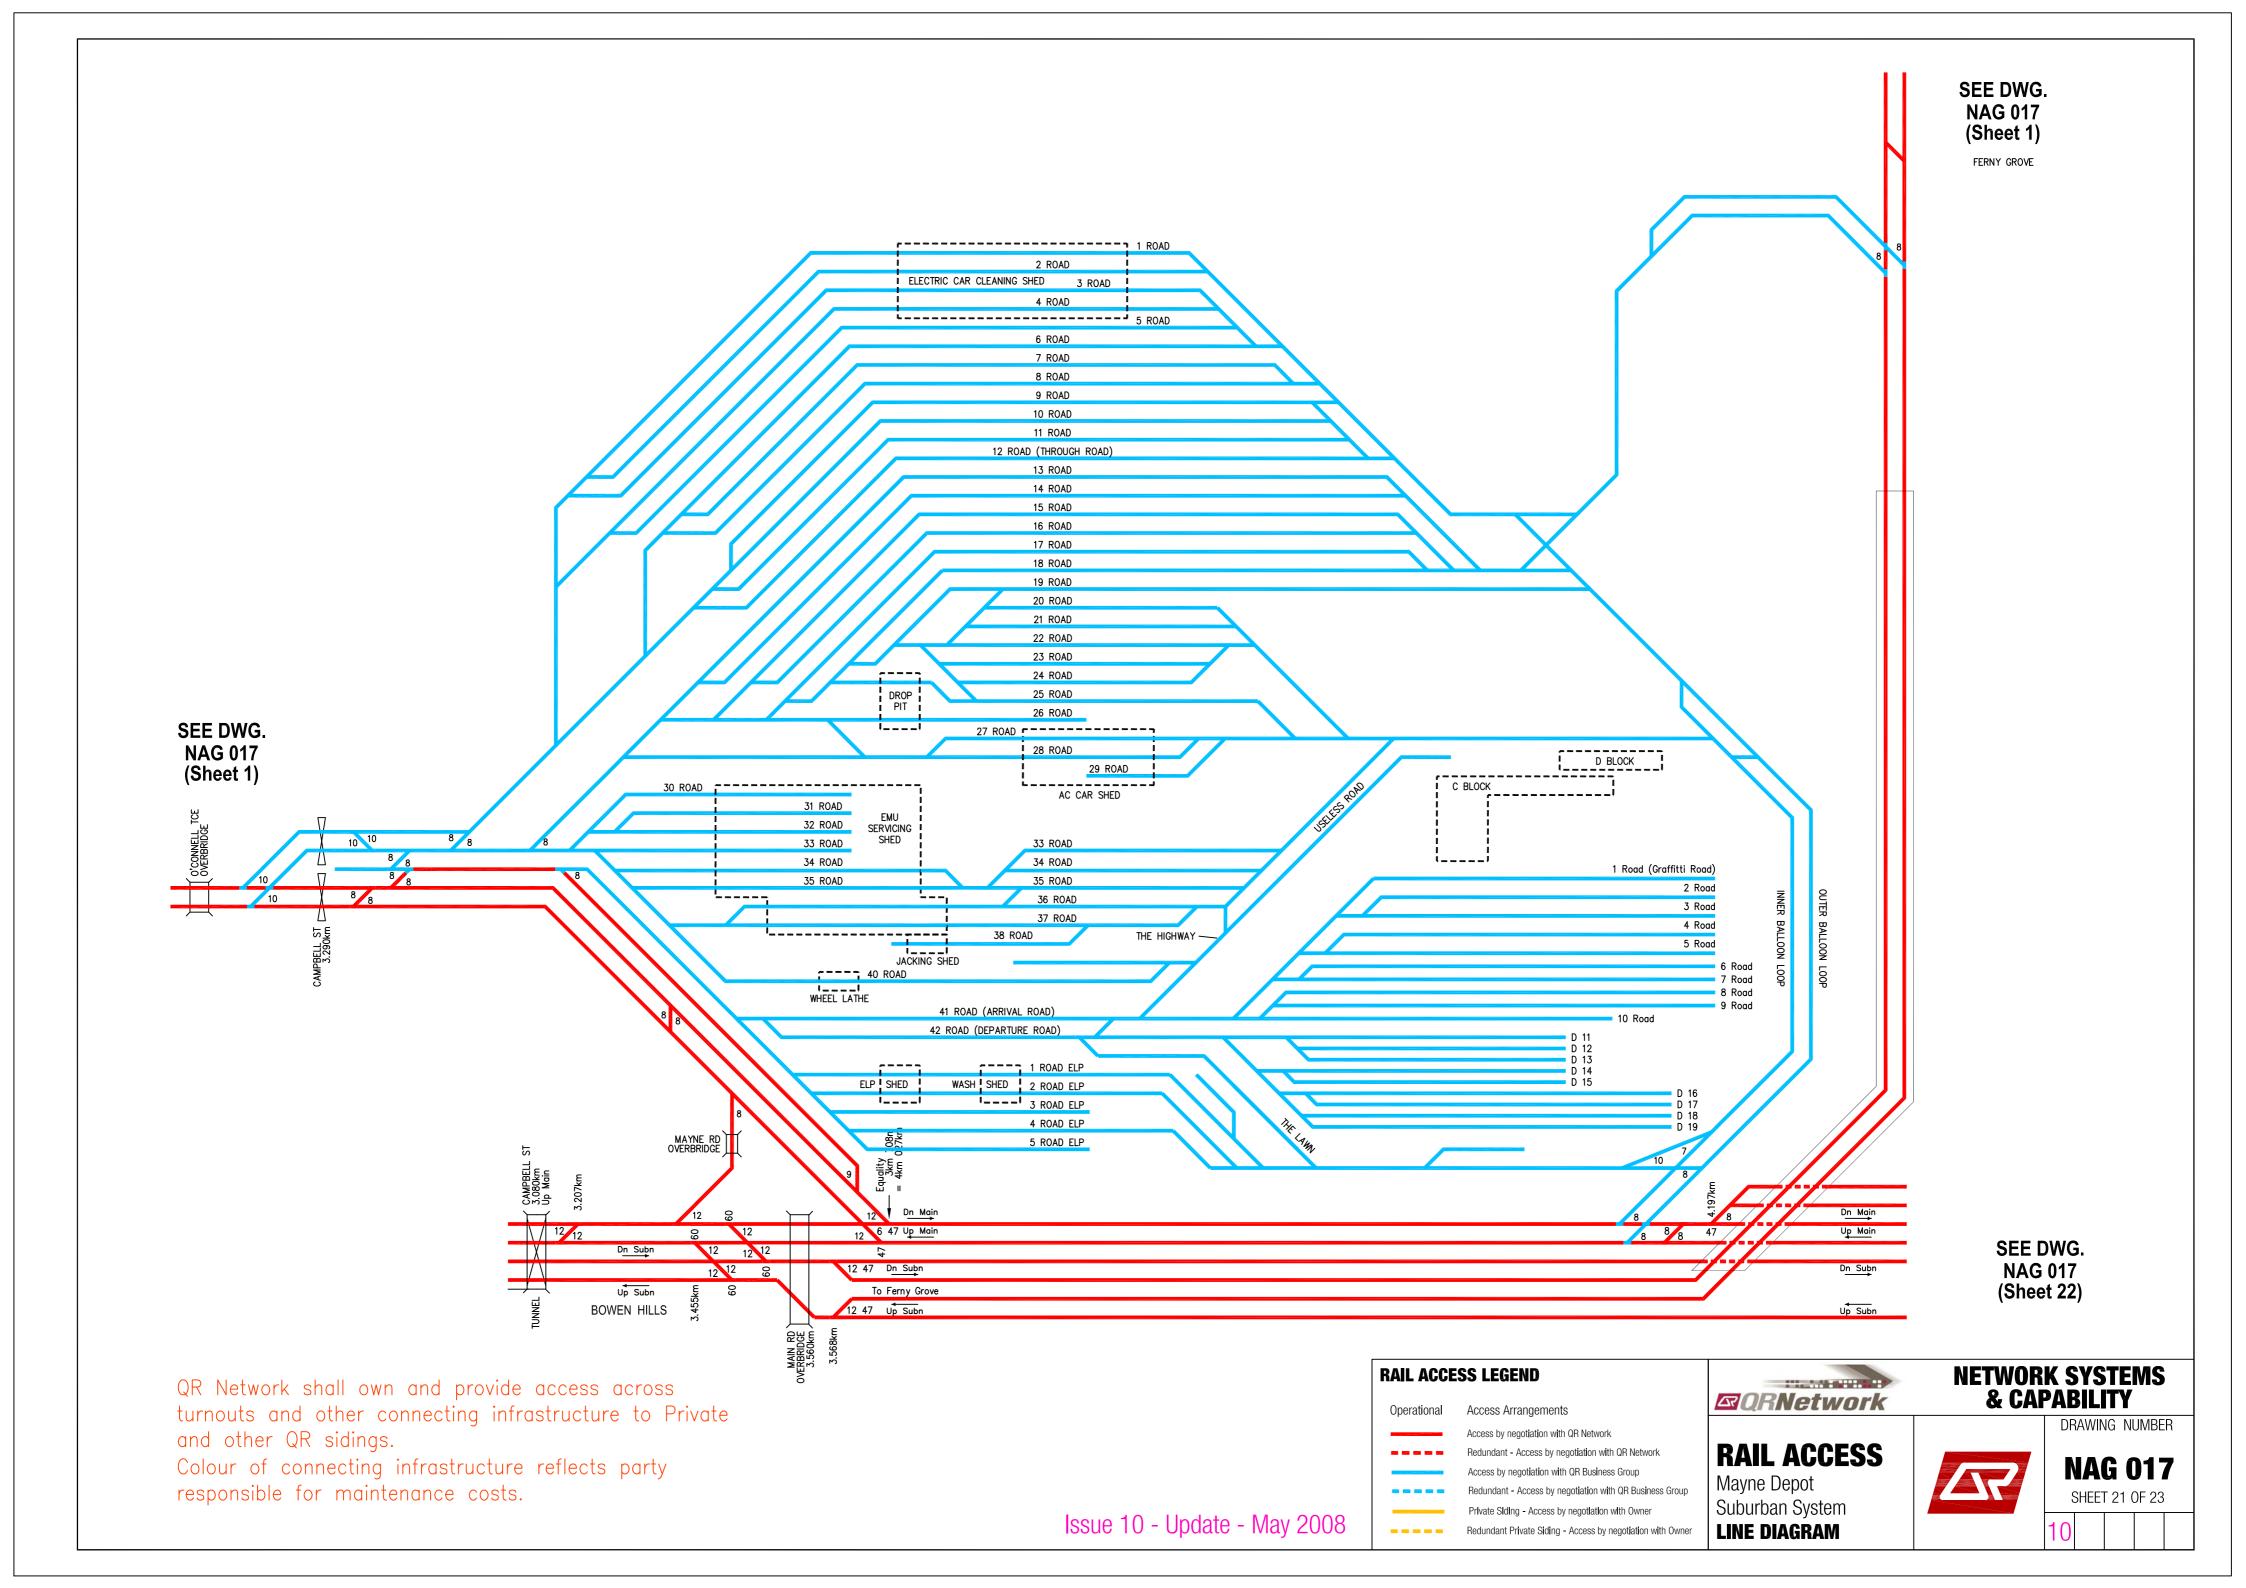

Sheet 20 Pinkenba Branch

Sheet 21 Mayne Loco Depot

Sheet 22 Mayne Marshalling & Normanby

Sheet 23 Acacia Ridge

SSUE - MAY - 200

## **SOUTHERN QUEENSLAND - INFRASTRUCTURE CHANGES**

| SOUTHER | N QUEENS | LAND - INF | RASTRUCTURE CHANGES -           | December 20          | 07 - May 20 | 008                                                                                                                        |                                           |
|---------|----------|------------|---------------------------------|----------------------|-------------|----------------------------------------------------------------------------------------------------------------------------|-------------------------------------------|
| DRAWING | SHEET    | ISSUE      | STATION                         | KM                   | ICM #       | REASON                                                                                                                     | DETAILS                                   |
|         |          |            |                                 |                      |             |                                                                                                                            |                                           |
| NAG 017 | 1        | 12         | Mitchelton - Keperra            | 8km - 11km           | SEQIP       | Duplication Commissioned                                                                                                   | UPDATE                                    |
| NAG 017 | 2        | 11         |                                 |                      |             |                                                                                                                            | RE-ISSUE                                  |
| NAG 017 | 3        | 11         |                                 |                      |             |                                                                                                                            | RE-ISSUE                                  |
| NAG 017 | 4        | 12         |                                 |                      |             |                                                                                                                            | RE-ISSUE                                  |
| NAG 017 | 5        | 12         |                                 |                      |             |                                                                                                                            | RE-ISSUE                                  |
| NAG 017 | 6        | 12         |                                 |                      |             |                                                                                                                            | RE-ISSUE                                  |
| NAG 017 | 7        | 12         | Darra                           | 15km                 | WN 07/08    | Loop Siding dead-ended in preparation for 3rd<br>Road Corinda - Darra                                                      | UPDATE                                    |
| NAG 017 | 8        | 12         |                                 |                      |             |                                                                                                                            | RE-ISSUE                                  |
| NAG 017 | 9        | 11         |                                 |                      |             |                                                                                                                            | RE-ISSUE                                  |
| NAG 017 | 10       | 11         |                                 |                      |             |                                                                                                                            | RE-ISSUE                                  |
| NAG 017 | 11       | 13         |                                 |                      |             |                                                                                                                            | RE-ISSUE                                  |
| NAG 017 | 12       | 12         | Roma                            | 351km                |             | Remove the unused Mainline turnout from the BP Siding at Roma West to remove maintenance costs and reduce derailment risk. | UPDATE                                    |
| NAG 017 | 13       | 11         |                                 |                      |             |                                                                                                                            | RE-ISSUE                                  |
| NAG 017 | 14       | 13         |                                 |                      |             |                                                                                                                            | RE-ISSUE                                  |
| NAG 017 | 15       | 12         |                                 |                      |             |                                                                                                                            | RE-ISSUE                                  |
| NAG 017 | 16       | 11         | Buranda                         | 0.736km -<br>0.860km | WN 02/08    | Previously clipped and locked points at Buranda have been removed                                                          | UPDATE                                    |
| NAG 017 | 17       | 12         | Salisbury - Kuraby              |                      | WN 01/08    | Third Road Commissioned                                                                                                    | UPDATE                                    |
|         |          |            | Holmview<br>Helensvale - Nerang | 38km                 |             | Dead end siding long removed Duplication Commissioned                                                                      | Configuration Update                      |
|         |          |            | Nerang - Robina                 |                      |             | Duplication Commission due July 2008                                                                                       |                                           |
| NAG 017 | 18       | 11         |                                 |                      |             |                                                                                                                            | RE-ISSUE                                  |
| NAG 017 | 19       | 12         |                                 |                      |             |                                                                                                                            | RE-ISSUE                                  |
| NAG 017 | 20       | 11         |                                 |                      |             |                                                                                                                            | RE-ISSUE                                  |
| NAG 017 | 21       | 10         |                                 |                      |             | Road names added to new Stabling Area                                                                                      | UPDATE                                    |
| NAG 017 | 22       | 10         |                                 |                      |             |                                                                                                                            | RE-ISSUE                                  |
| NAG 017 | 23       | 10         | Acacia Ridge                    |                      |             | Woolworths (Private siding removed) Palmers Loop                                                                           | UPDATE (Reflecting current configuration) |
|         |          |            |                                 |                      |             | Macquarie Goodman Site sold and tracks removed (now TAFE)                                                                  |                                           |
|         |          |            |                                 |                      |             | Macquarie Goodman / UTO METPOL Site tracks removed                                                                         |                                           |