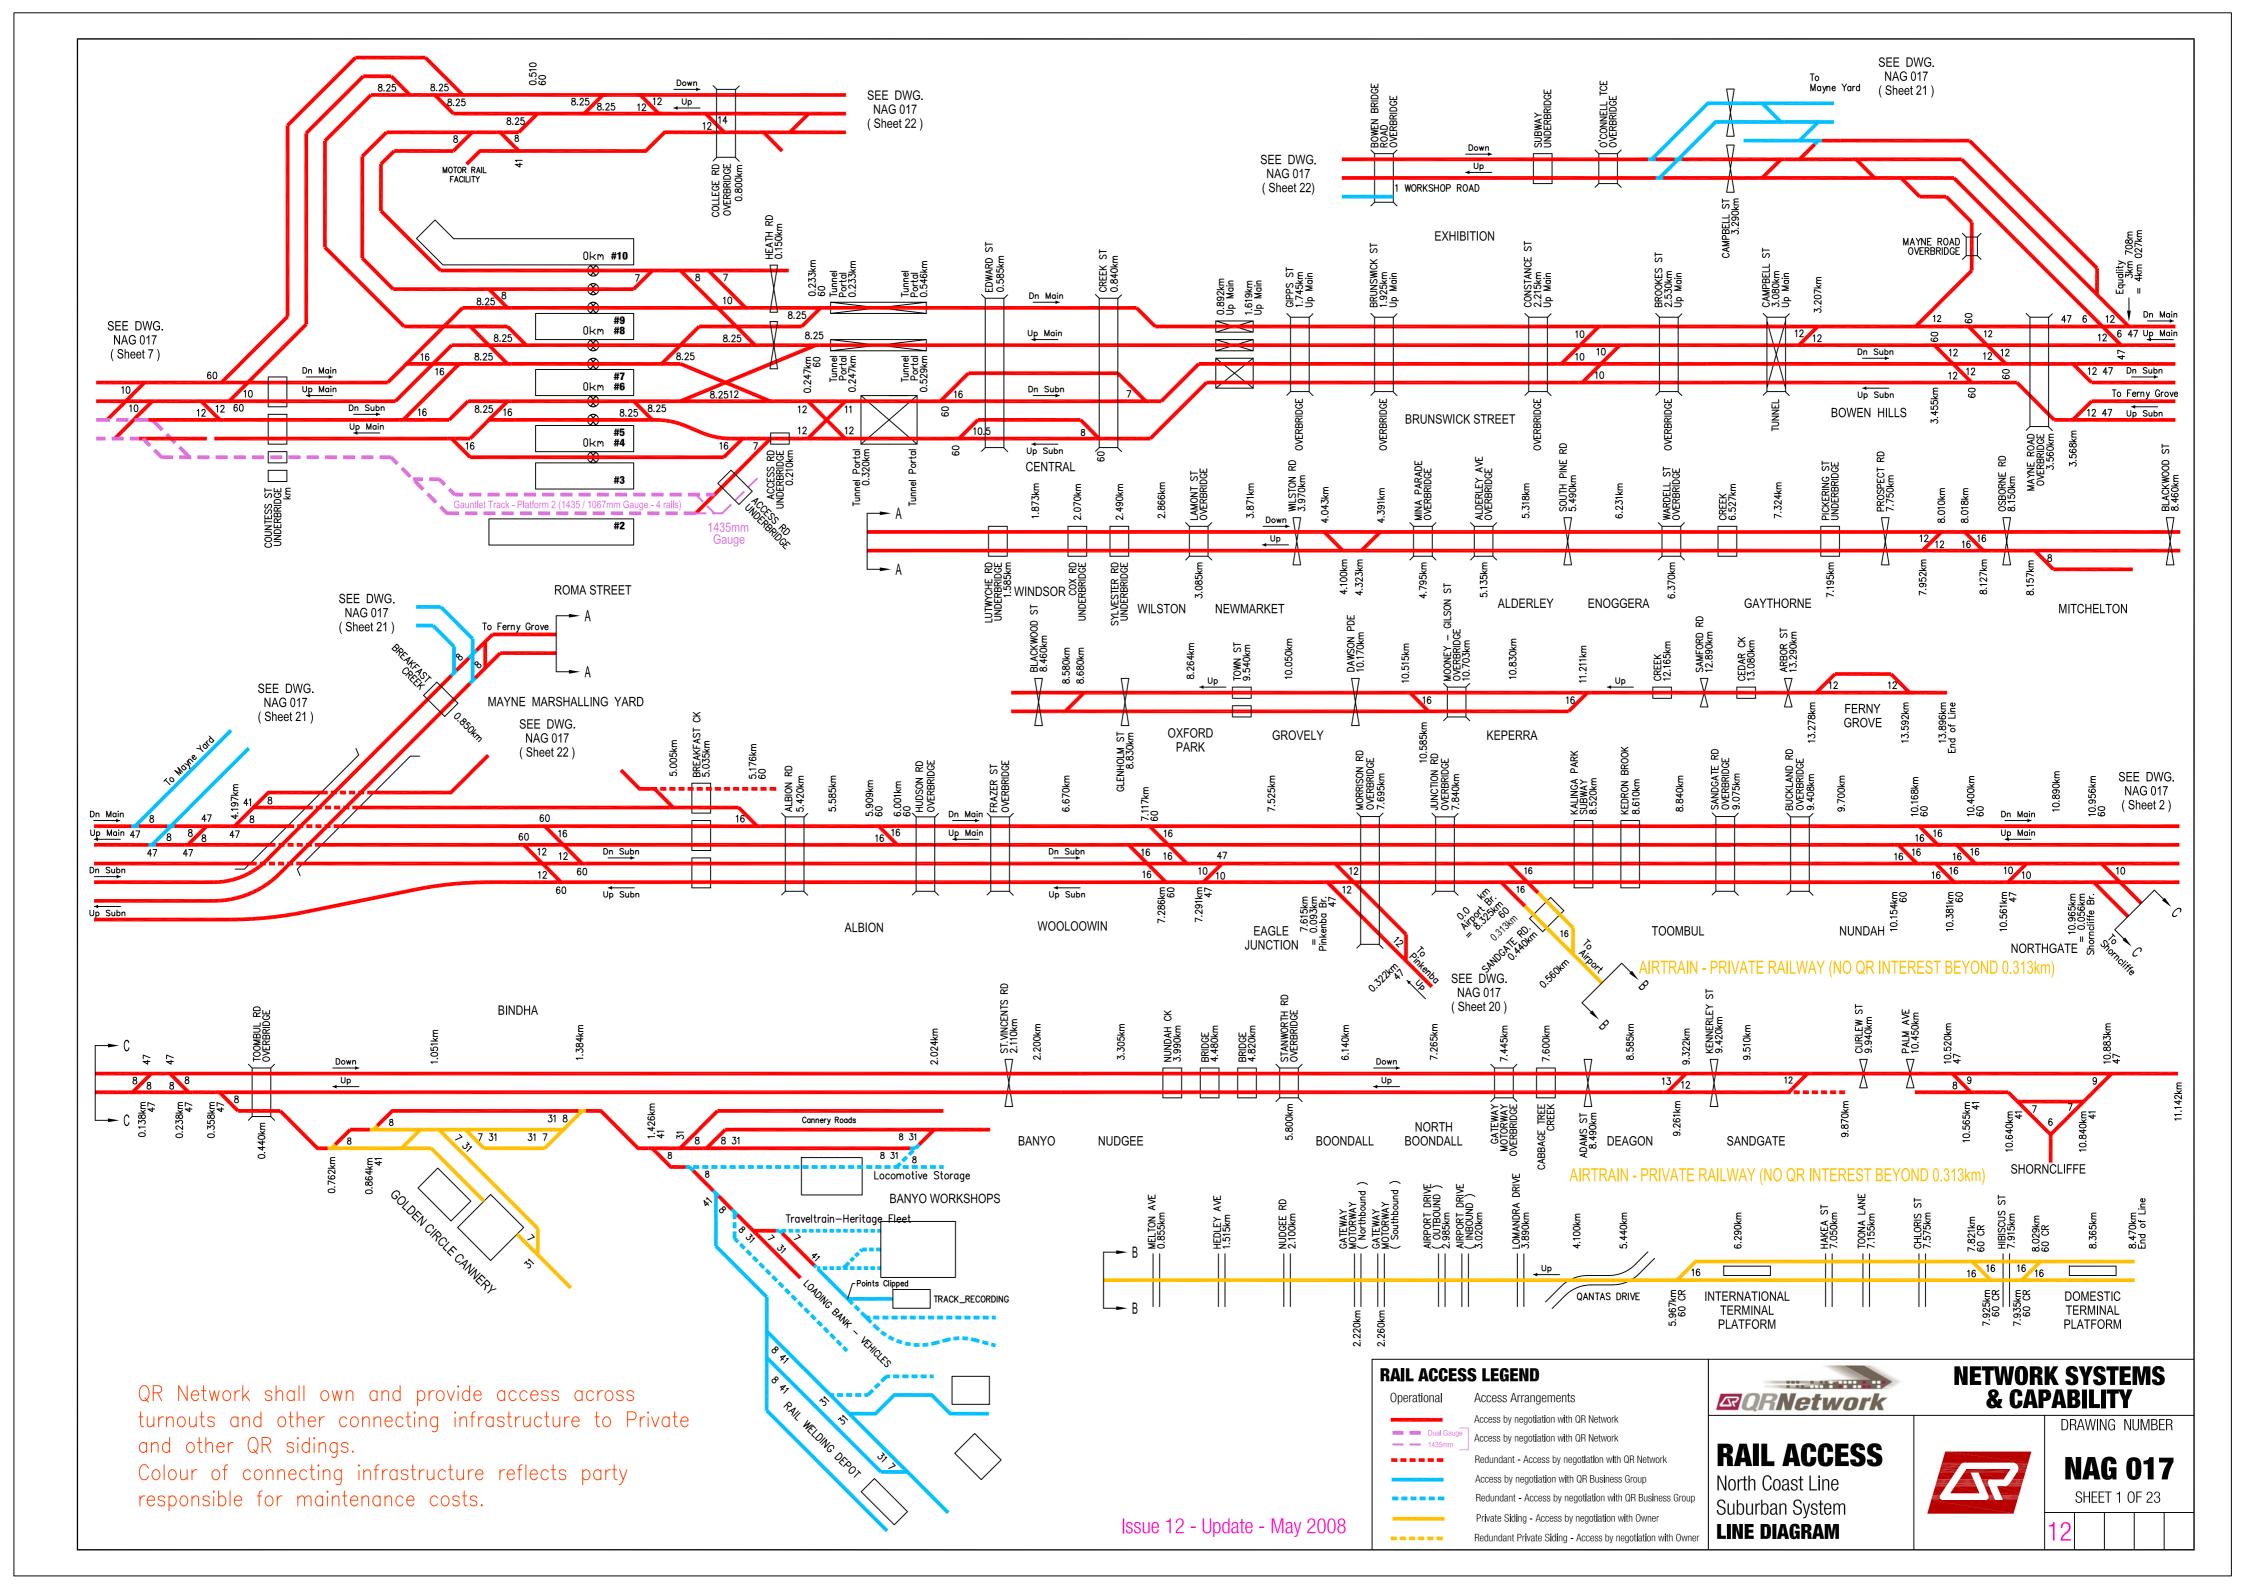

## **SOUTHERN QUEENSLAND - INFRASTRUCTURE CHANGES**

| SOUTHER | N QUEENS | LAND - INF | RASTRUCTURE CHANGES -           | December 20          | 07 - May 20 | 008                                                                                                                        |                                           |
|---------|----------|------------|---------------------------------|----------------------|-------------|----------------------------------------------------------------------------------------------------------------------------|-------------------------------------------|
| DRAWING | SHEET    | ISSUE      | STATION                         | KM                   | ICM #       | REASON                                                                                                                     | DETAILS                                   |
|         |          |            |                                 |                      |             |                                                                                                                            |                                           |
| NAG 017 | 1        | 12         | Mitchelton - Keperra            | 8km - 11km           | SEQIP       | Duplication Commissioned                                                                                                   | UPDATE                                    |
| NAG 017 | 2        | 11         |                                 |                      |             |                                                                                                                            | RE-ISSUE                                  |
| NAG 017 | 3        | 11         |                                 |                      |             |                                                                                                                            | RE-ISSUE                                  |
| NAG 017 | 4        | 12         |                                 |                      |             |                                                                                                                            | RE-ISSUE                                  |
| NAG 017 | 5        | 12         |                                 |                      |             |                                                                                                                            | RE-ISSUE                                  |
| NAG 017 | 6        | 12         |                                 |                      |             |                                                                                                                            | RE-ISSUE                                  |
| NAG 017 | 7        | 12         | Darra                           | 15km                 | WN 07/08    | Loop Siding dead-ended in preparation for 3rd<br>Road Corinda - Darra                                                      | UPDATE                                    |
| NAG 017 | 8        | 12         |                                 |                      |             |                                                                                                                            | RE-ISSUE                                  |
| NAG 017 | 9        | 11         |                                 |                      |             |                                                                                                                            | RE-ISSUE                                  |
| NAG 017 | 10       | 11         |                                 |                      |             |                                                                                                                            | RE-ISSUE                                  |
| NAG 017 | 11       | 13         |                                 |                      |             |                                                                                                                            | RE-ISSUE                                  |
| NAG 017 | 12       | 12         | Roma                            | 351km                |             | Remove the unused Mainline turnout from the BP Siding at Roma West to remove maintenance costs and reduce derailment risk. | UPDATE                                    |
| NAG 017 | 13       | 11         |                                 |                      |             |                                                                                                                            | RE-ISSUE                                  |
| NAG 017 | 14       | 13         |                                 |                      |             |                                                                                                                            | RE-ISSUE                                  |
| NAG 017 | 15       | 12         |                                 |                      |             |                                                                                                                            | RE-ISSUE                                  |
| NAG 017 | 16       | 11         | Buranda                         | 0.736km -<br>0.860km | WN 02/08    | Previously clipped and locked points at Buranda have been removed                                                          | UPDATE                                    |
| NAG 017 | 17       | 12         | Salisbury - Kuraby              |                      | WN 01/08    | Third Road Commissioned                                                                                                    | UPDATE                                    |
|         |          |            | Holmview<br>Helensvale - Nerang | 38km                 |             | Dead end siding long removed Duplication Commissioned                                                                      | Configuration Update                      |
|         |          |            | Nerang - Robina                 |                      |             | Duplication Commission due July 2008                                                                                       |                                           |
| NAG 017 | 18       | 11         |                                 |                      |             |                                                                                                                            | RE-ISSUE                                  |
| NAG 017 | 19       | 12         |                                 |                      |             |                                                                                                                            | RE-ISSUE                                  |
| NAG 017 | 20       | 11         |                                 |                      |             |                                                                                                                            | RE-ISSUE                                  |
| NAG 017 | 21       | 10         |                                 |                      |             | Road names added to new Stabling Area                                                                                      | UPDATE                                    |
| NAG 017 | 22       | 10         |                                 |                      |             |                                                                                                                            | RE-ISSUE                                  |
| NAG 017 | 23       | 10         | Acacia Ridge                    |                      |             | Woolworths (Private siding removed) Palmers Loop                                                                           | UPDATE (Reflecting current configuration) |
|         |          |            |                                 |                      |             | Macquarie Goodman Site sold and tracks removed (now TAFE)                                                                  |                                           |
|         |          |            |                                 |                      |             | Macquarie Goodman / UTO METPOL Site tracks removed                                                                         |                                           |